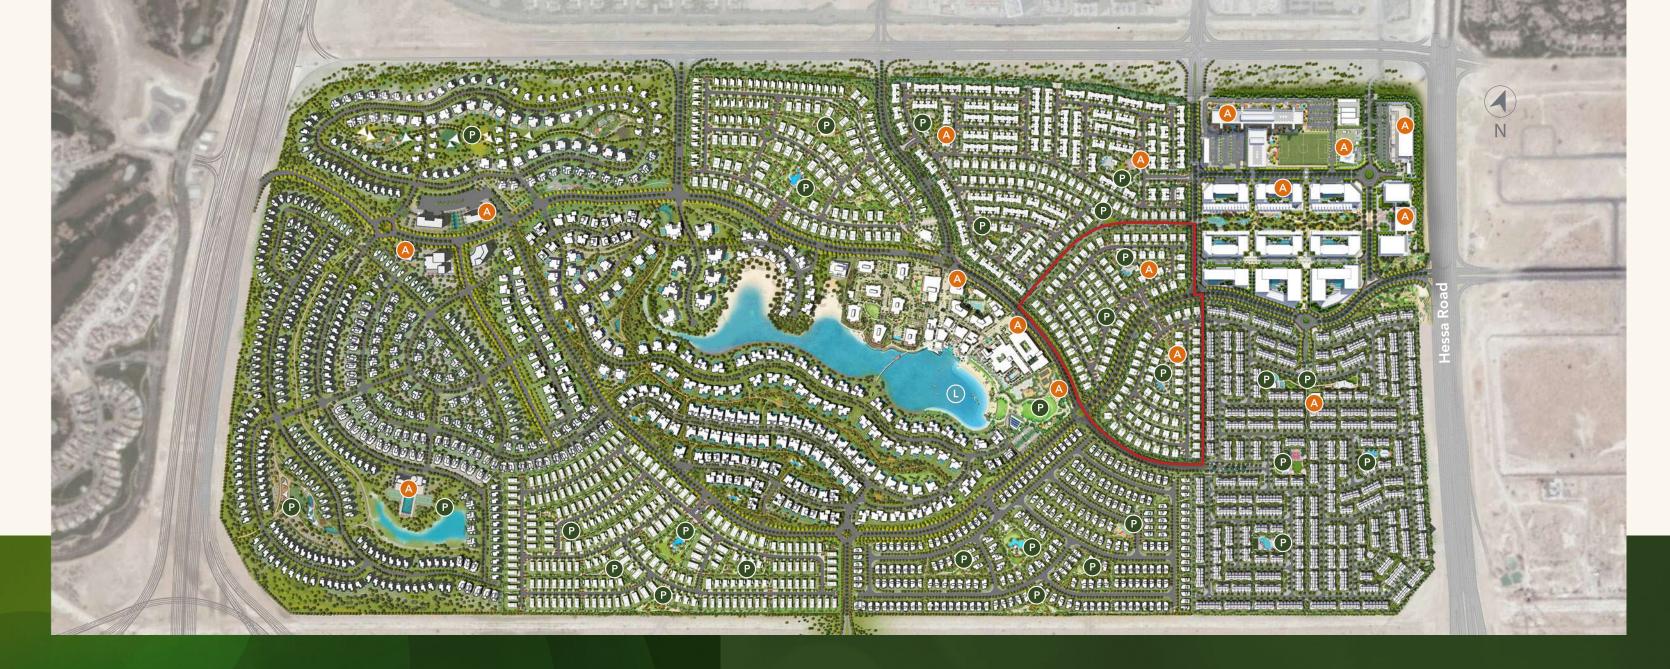

### Aura Masterplan

- 1 Gated Community
- 2 Hi Fitness Centre
- 3 🕏 Cycling & Jogging Track
- 4 Kid's Play Areas
- 5 🕵 Adult's Swimming Pools
- 6 Kid's Swimming Pools
- 7 4 Minute Walk to International School & Community Centre
- 8 Parks & Green Open Space
- 9 > 2 Minute Walk to Recreational Lagoon & Central Park