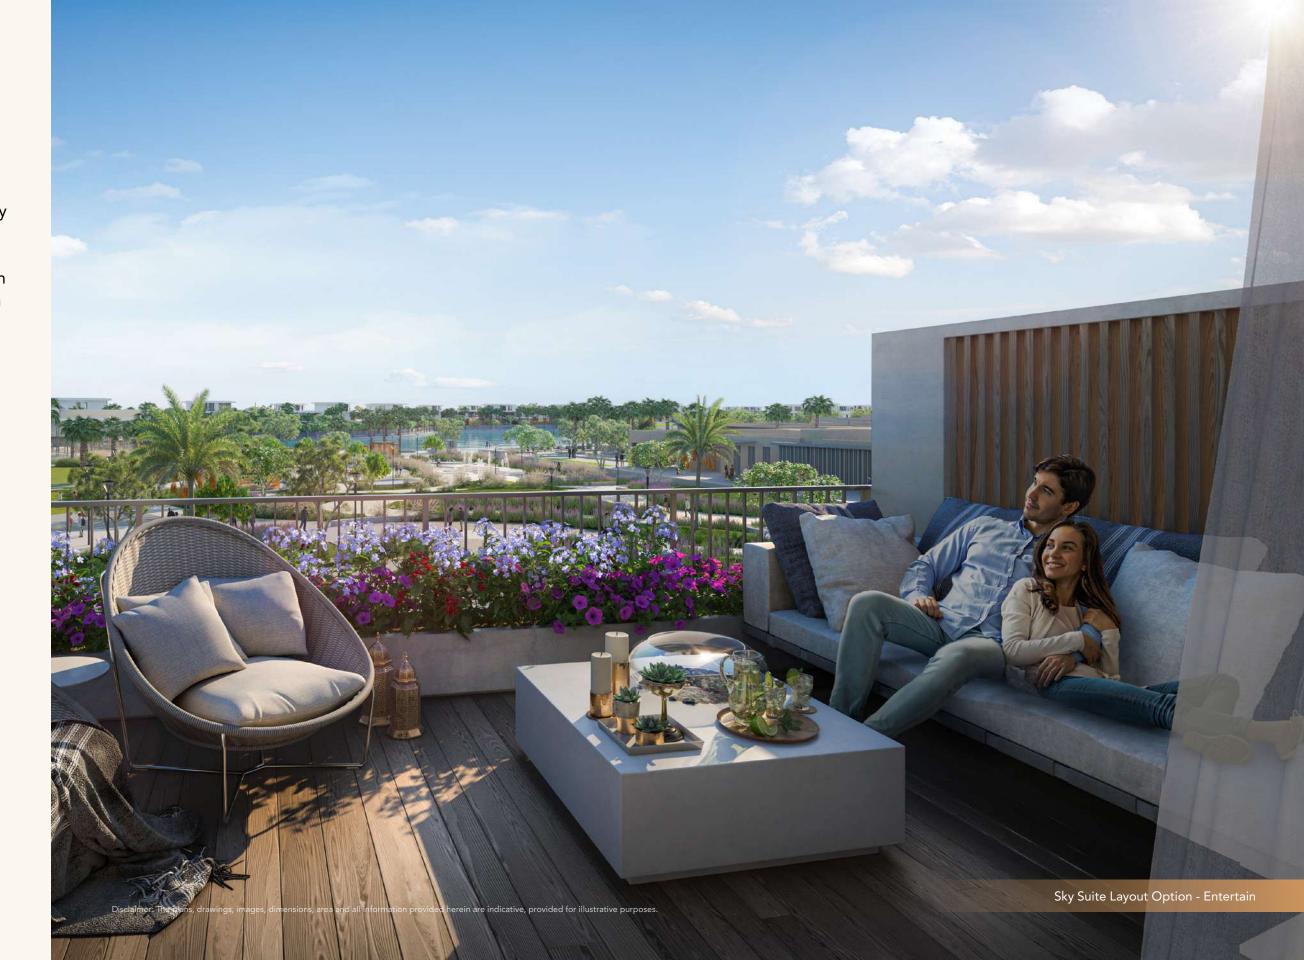

### Sky Suite

The Sky Suite, situated at the roof top, is a space that offers the perfect opportunity to add more value to your home. Create a bespoke area or room to suit your lifestyle and needs by selecting from two options that will perfectly complement your villa.

#### Option 2 Entertain Suite

Create an exciting rooftop terrace to entertain guests. This layout offers a generous living space connected to the outdoor terrace. Enjoy a rooftop BBQ or re-energize with a dedicated yoga area at the pinnacle of your home. This is a wonderful area to revitalize and spend time with loved ones.