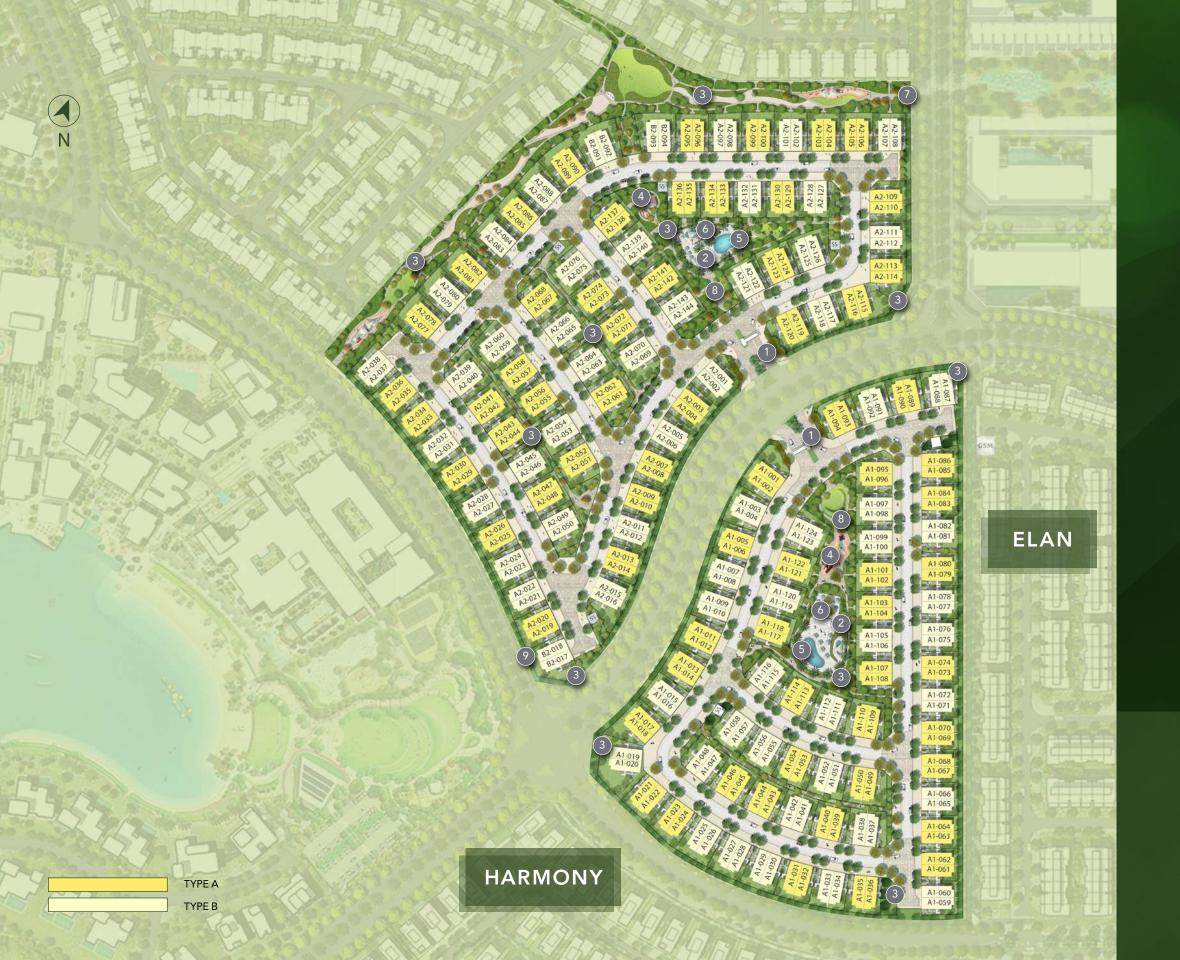

### Aura Masterplan

- 1 Gated Community
- 2 Hi Fitness Centre
- 3 🕏 Cycling & Jogging Track
- 4 Kid's Play Areas
- 5 🕵 Adult's Swimming Pools
- 6 Kid's Swimming Pools
- 7 4 Minute Walk to International School & Community Centre
- 8 Parks & Green Open Space
- 9 > 2 Minute Walk to Recreational Lagoon & Central Park