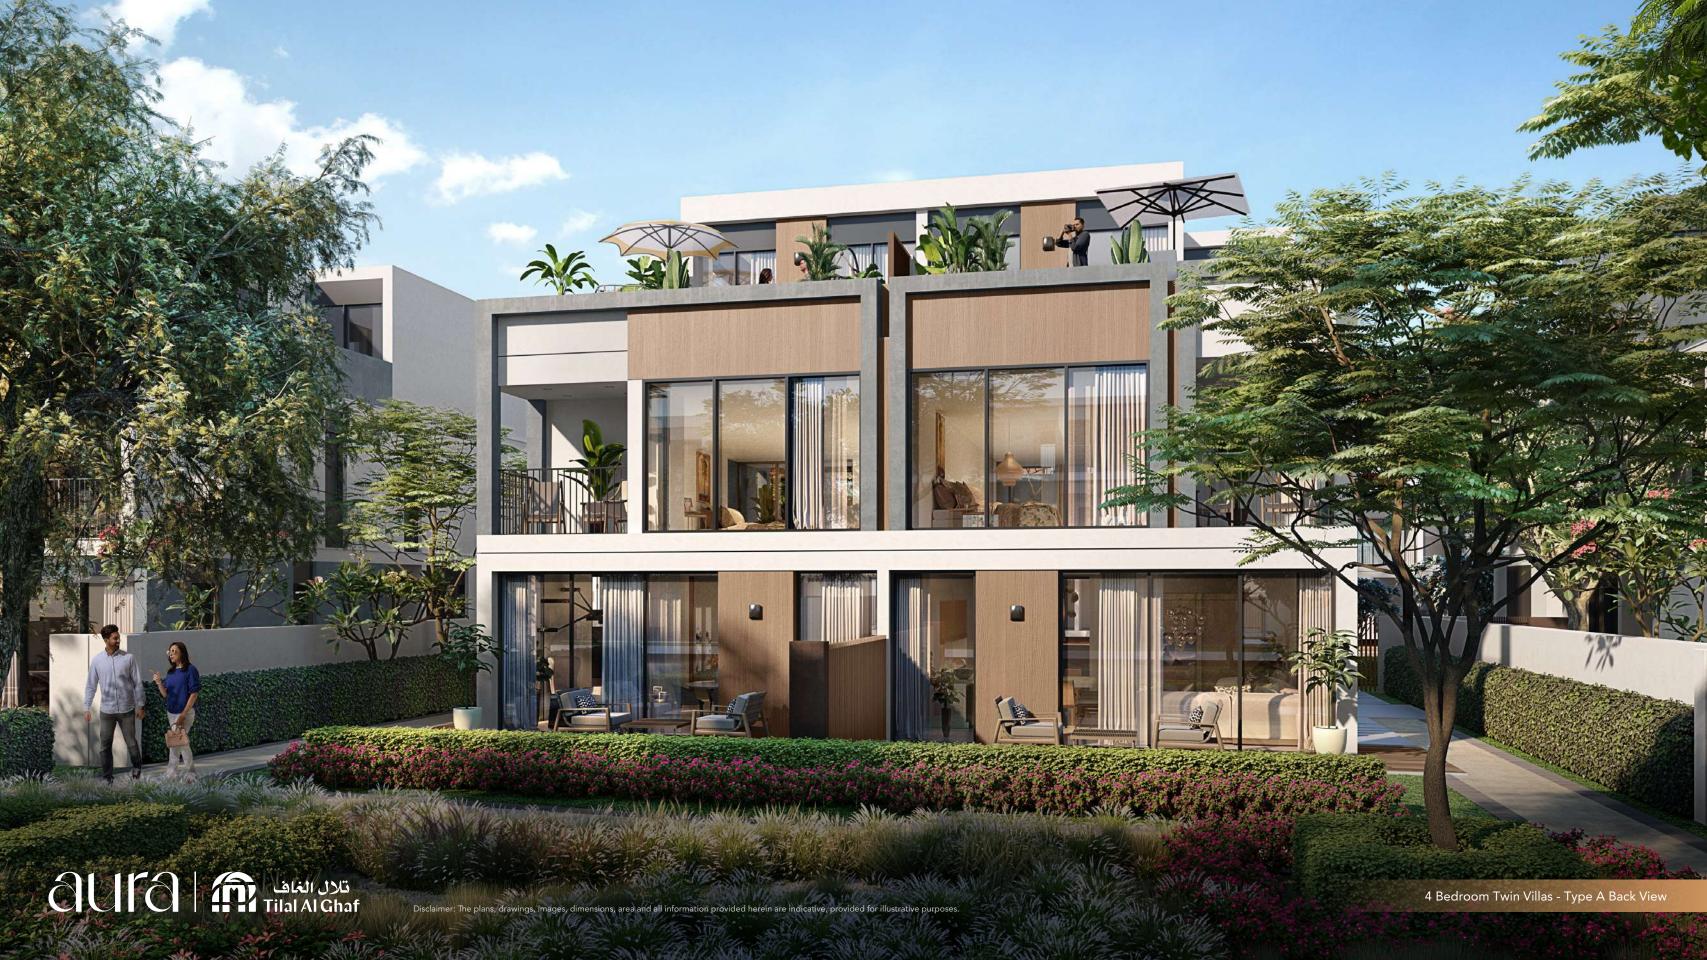

### Sky Suite

The Sky Suite, situated at the roof top, is a space that offers the perfect opportunity to add more value to your home. Create a bespoke area or room to suit your lifestyle and needs by selecting from two options that will perfectly complement your villa.

Each villa within Aura comes with its own spacious Sky Suite with two layout options. This enhancement is unique to Aura residences and offers an exciting space which can be personalized. Choose from designs that will enhance your lifestyle and living space.