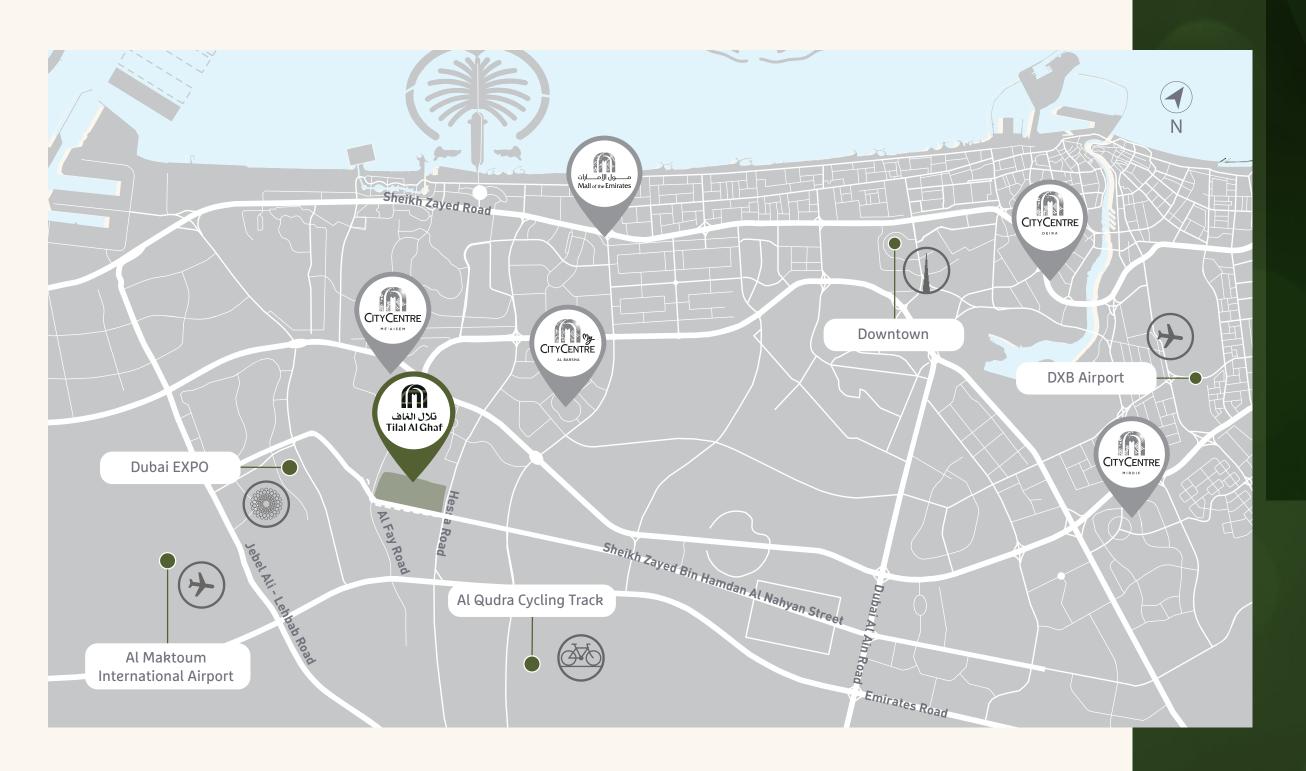

# At the Centre of it all

Life is great when you are far away from the crowds yet connected to everything that's essential.

Tilal Al Ghaf's central location will allow you easy access to the things most important to you.

- 29 Mins
  Dubai International Airport
- 25 Mins
  Al Maktoum International Airport
- 15 Mins
  Mall of the Emirates
- 20 Mins Downtown
- 10 Mins
  Al Qudra cycling track
- 17 Mins Expo 2020 Dubai