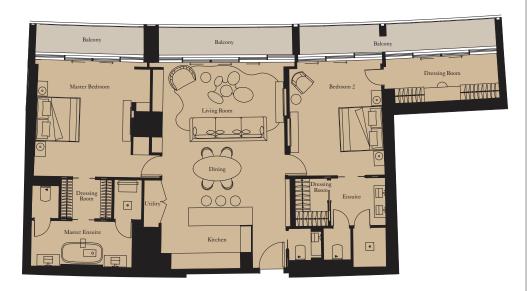

## TWO BEDROOM RESIDENCE

 $\square$ 

**UNIT 205** 

## 2 BEDROOM RESIDENCE | TYPE 4

Units: 205, 305, 1004, 1106, 1206, 1804, 1905, 2004, 2603, 2704, 2804

N (R)

| Kitchen        | 2.6m x 3.6m | 8'6" x 11'10"  |
|----------------|-------------|----------------|
| Living/Dining  | 6.1m x 5.1m | 20'0" x 16'9"  |
| Master Bedroom | 4.8m x 4.1m | 15'9" x 13'5"  |
| Bedroom 2      | 4.8m x 3.9m | 15'9" x 12'10" |
| Internal Area  | 161 sq m    | 1,733 sq fi    |
| Balcony        | 29 sg m     | 311 sq ft      |