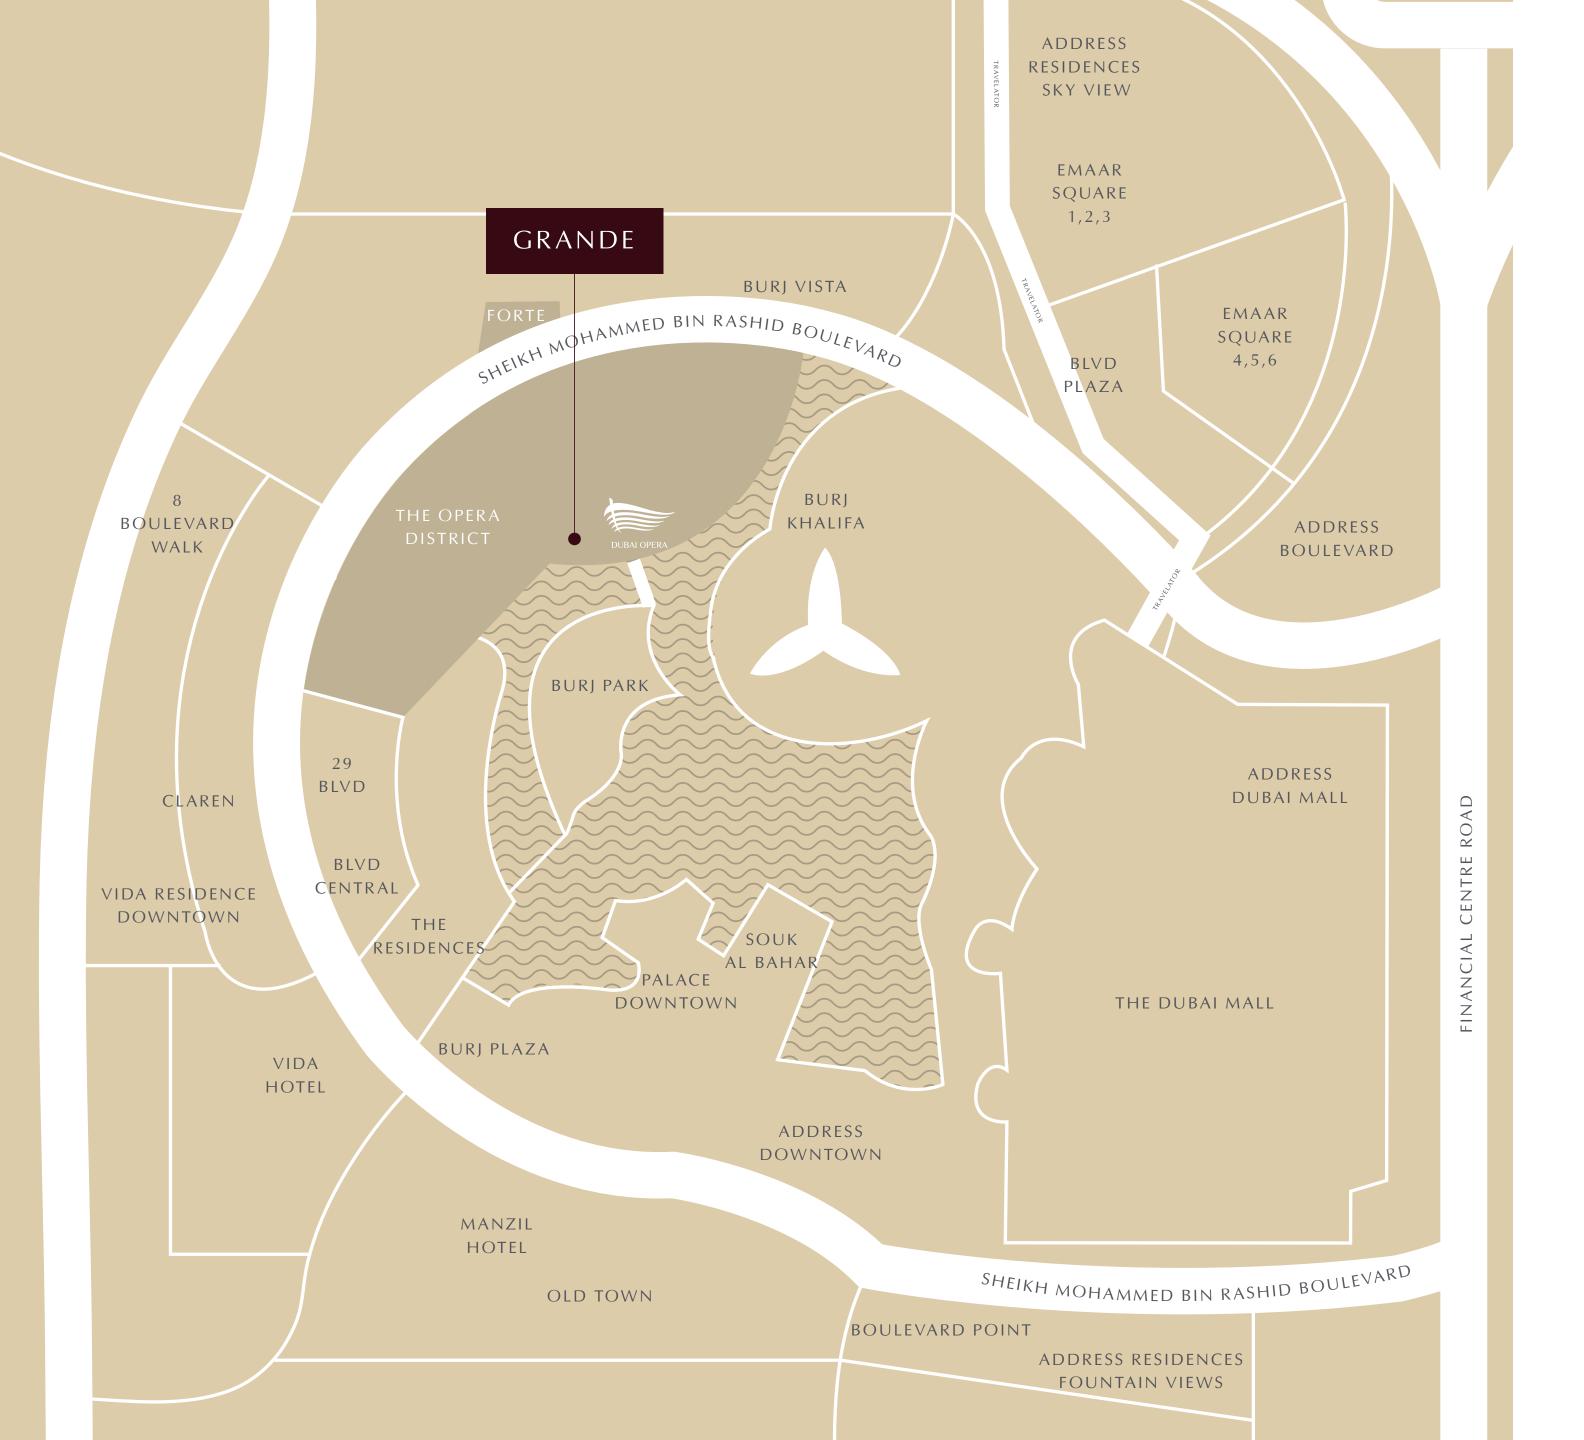

Emaar's flagship project, Downtown Dubai spills over a bustling, cosmopolitan 2 square kilometres; home to the world's tallest tower, the world's largest retail & entertainment destination and the world's tallest performing fountain. The vibrant area's latest addition is The Opera District, the only cultural and entertainment hub of its magnitude in the region. Providing the ultimate metropolitan lifestyle abounding with world-class landmarks, entertainment and glamour, Downtown Dubai is a

## ANEWICON OF THE OPERA DISTRICT

Grande sits at the epicentre of The Opera District, a cultural and lifestyle hub brimming with luxury hotels, parks and promenades.

The iconic tower rises proudly alongside Dubai Opera, a radiant 2000-seat multi-format performing arts theatre styled on the classic wooden dhows.