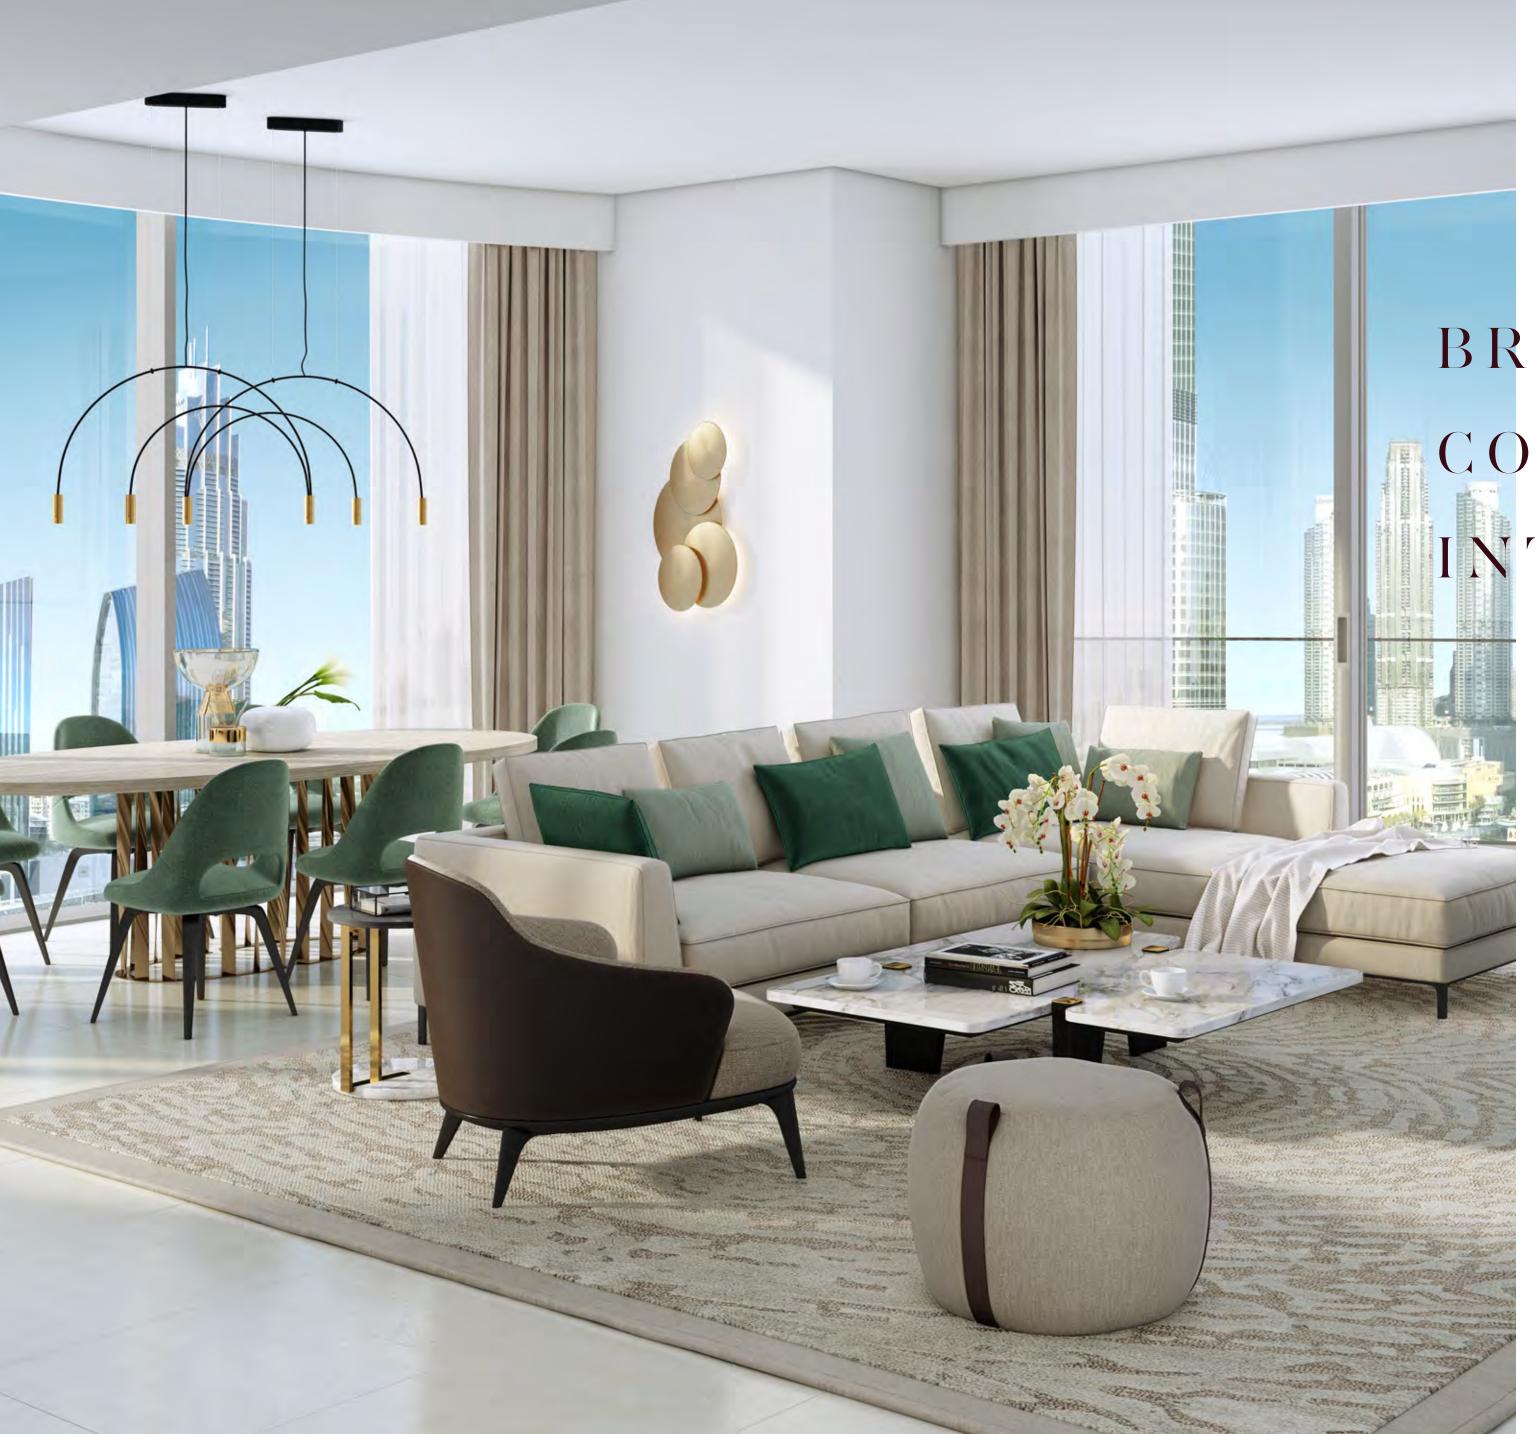

BRIGHT AND
CONTEMPORARY
INTERIORS

The living room space is adorned with floor-to-ceiling windows to maximise the spellbinding vistas. Splashes of pine green and dark wood add gravitas to the ethereal living space.