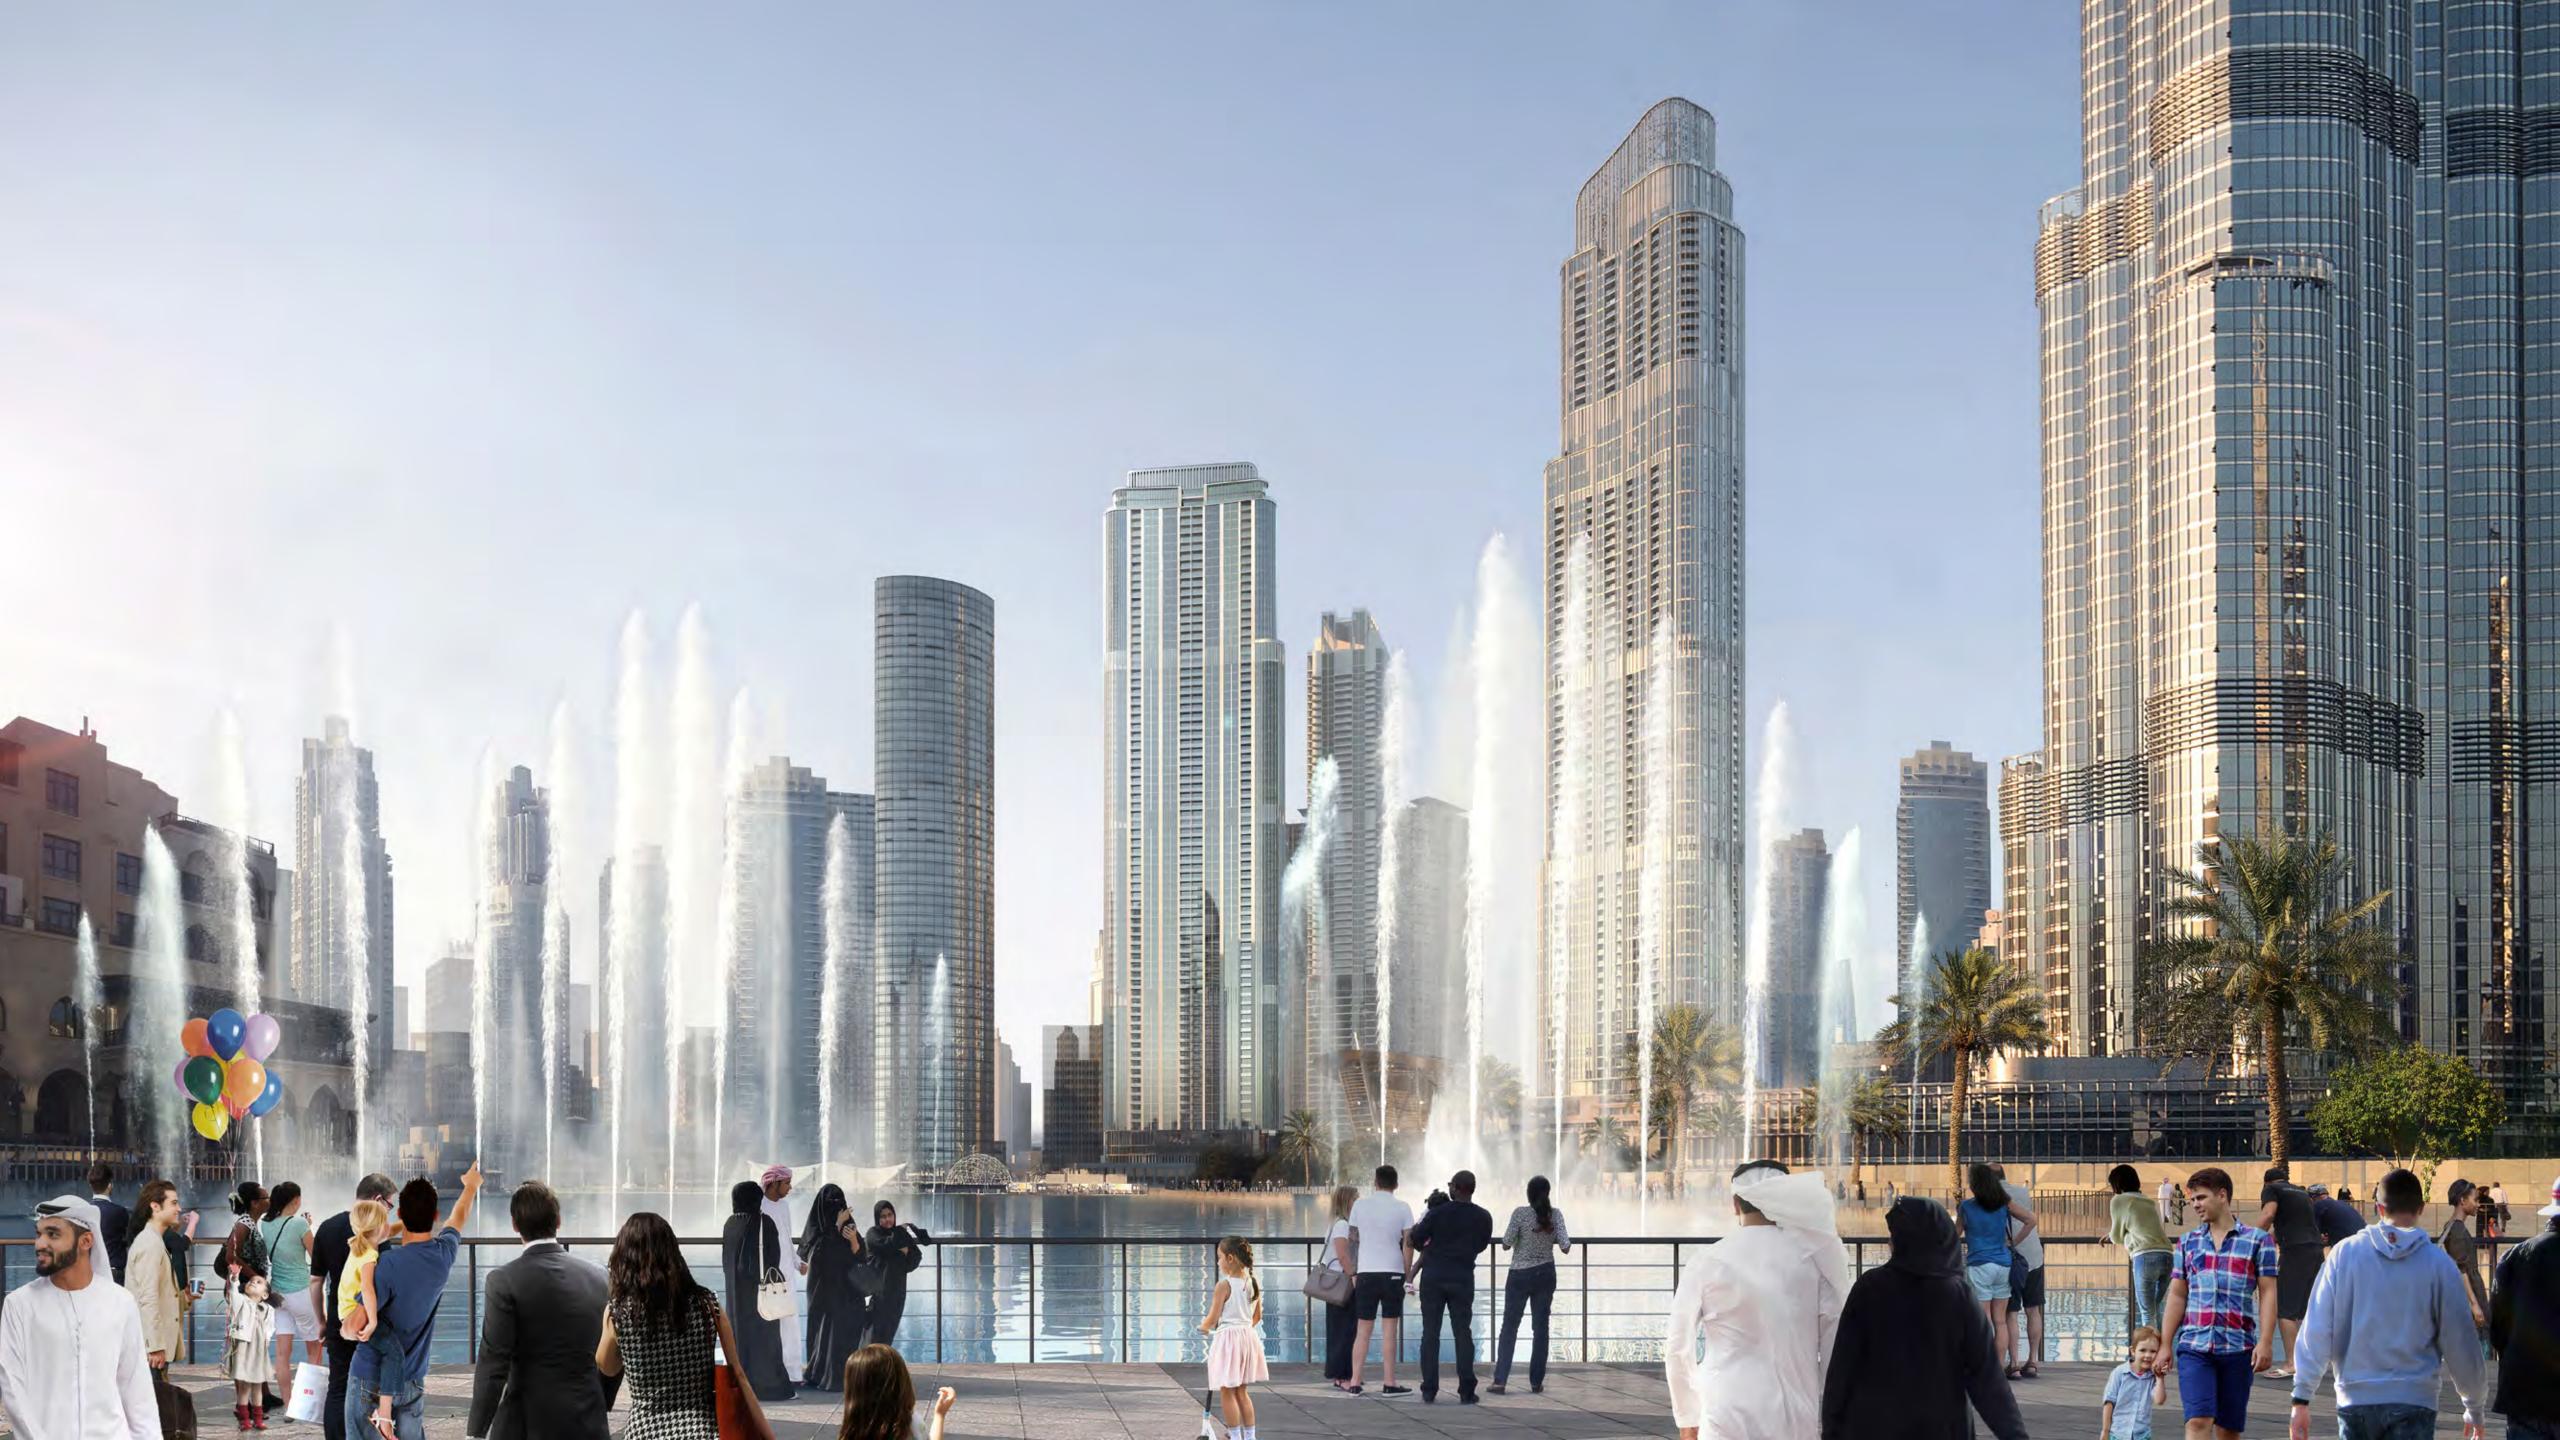

Emaar's flagship project, Downtown Dubai spills over a bustling, cosmopolitan 2 square kilometres; home to the world's tallest tower, the world's largest retail & entertainment destination and the world's tallest performing fountain. The vibrant area's latest addition is The Opera District, the only cultural and entertainment hub of its magnitude in the region. Providing the ultimate metropolitan lifestyle abounding with world-class landmarks, entertainment and glamour, Downtown Dubai is a

THE DUBAI

FOUNTAIN

The world's largest choreographed fountain system

BURJ KHALIFA

LAKE

30-acre man-made lake

THE DUBAI

 $\begin{array}{c} OPERA \\ \\ \textbf{2000 seat multi-format venue} \end{array}$ 

WHERE LIFE ALWAYS HITS A HIGH NOTE

Sweeping vistas of Burj Khalifa and Dubai's world-beating landmarks are only the beginning of a true grandiose lifestyle at Grande. Imagine waking up to 'front-row' views of the dancing Dubai Fountains. Or having uninterrupted views of the glistening Arabian Gulf from the vertiginous 78th floor.