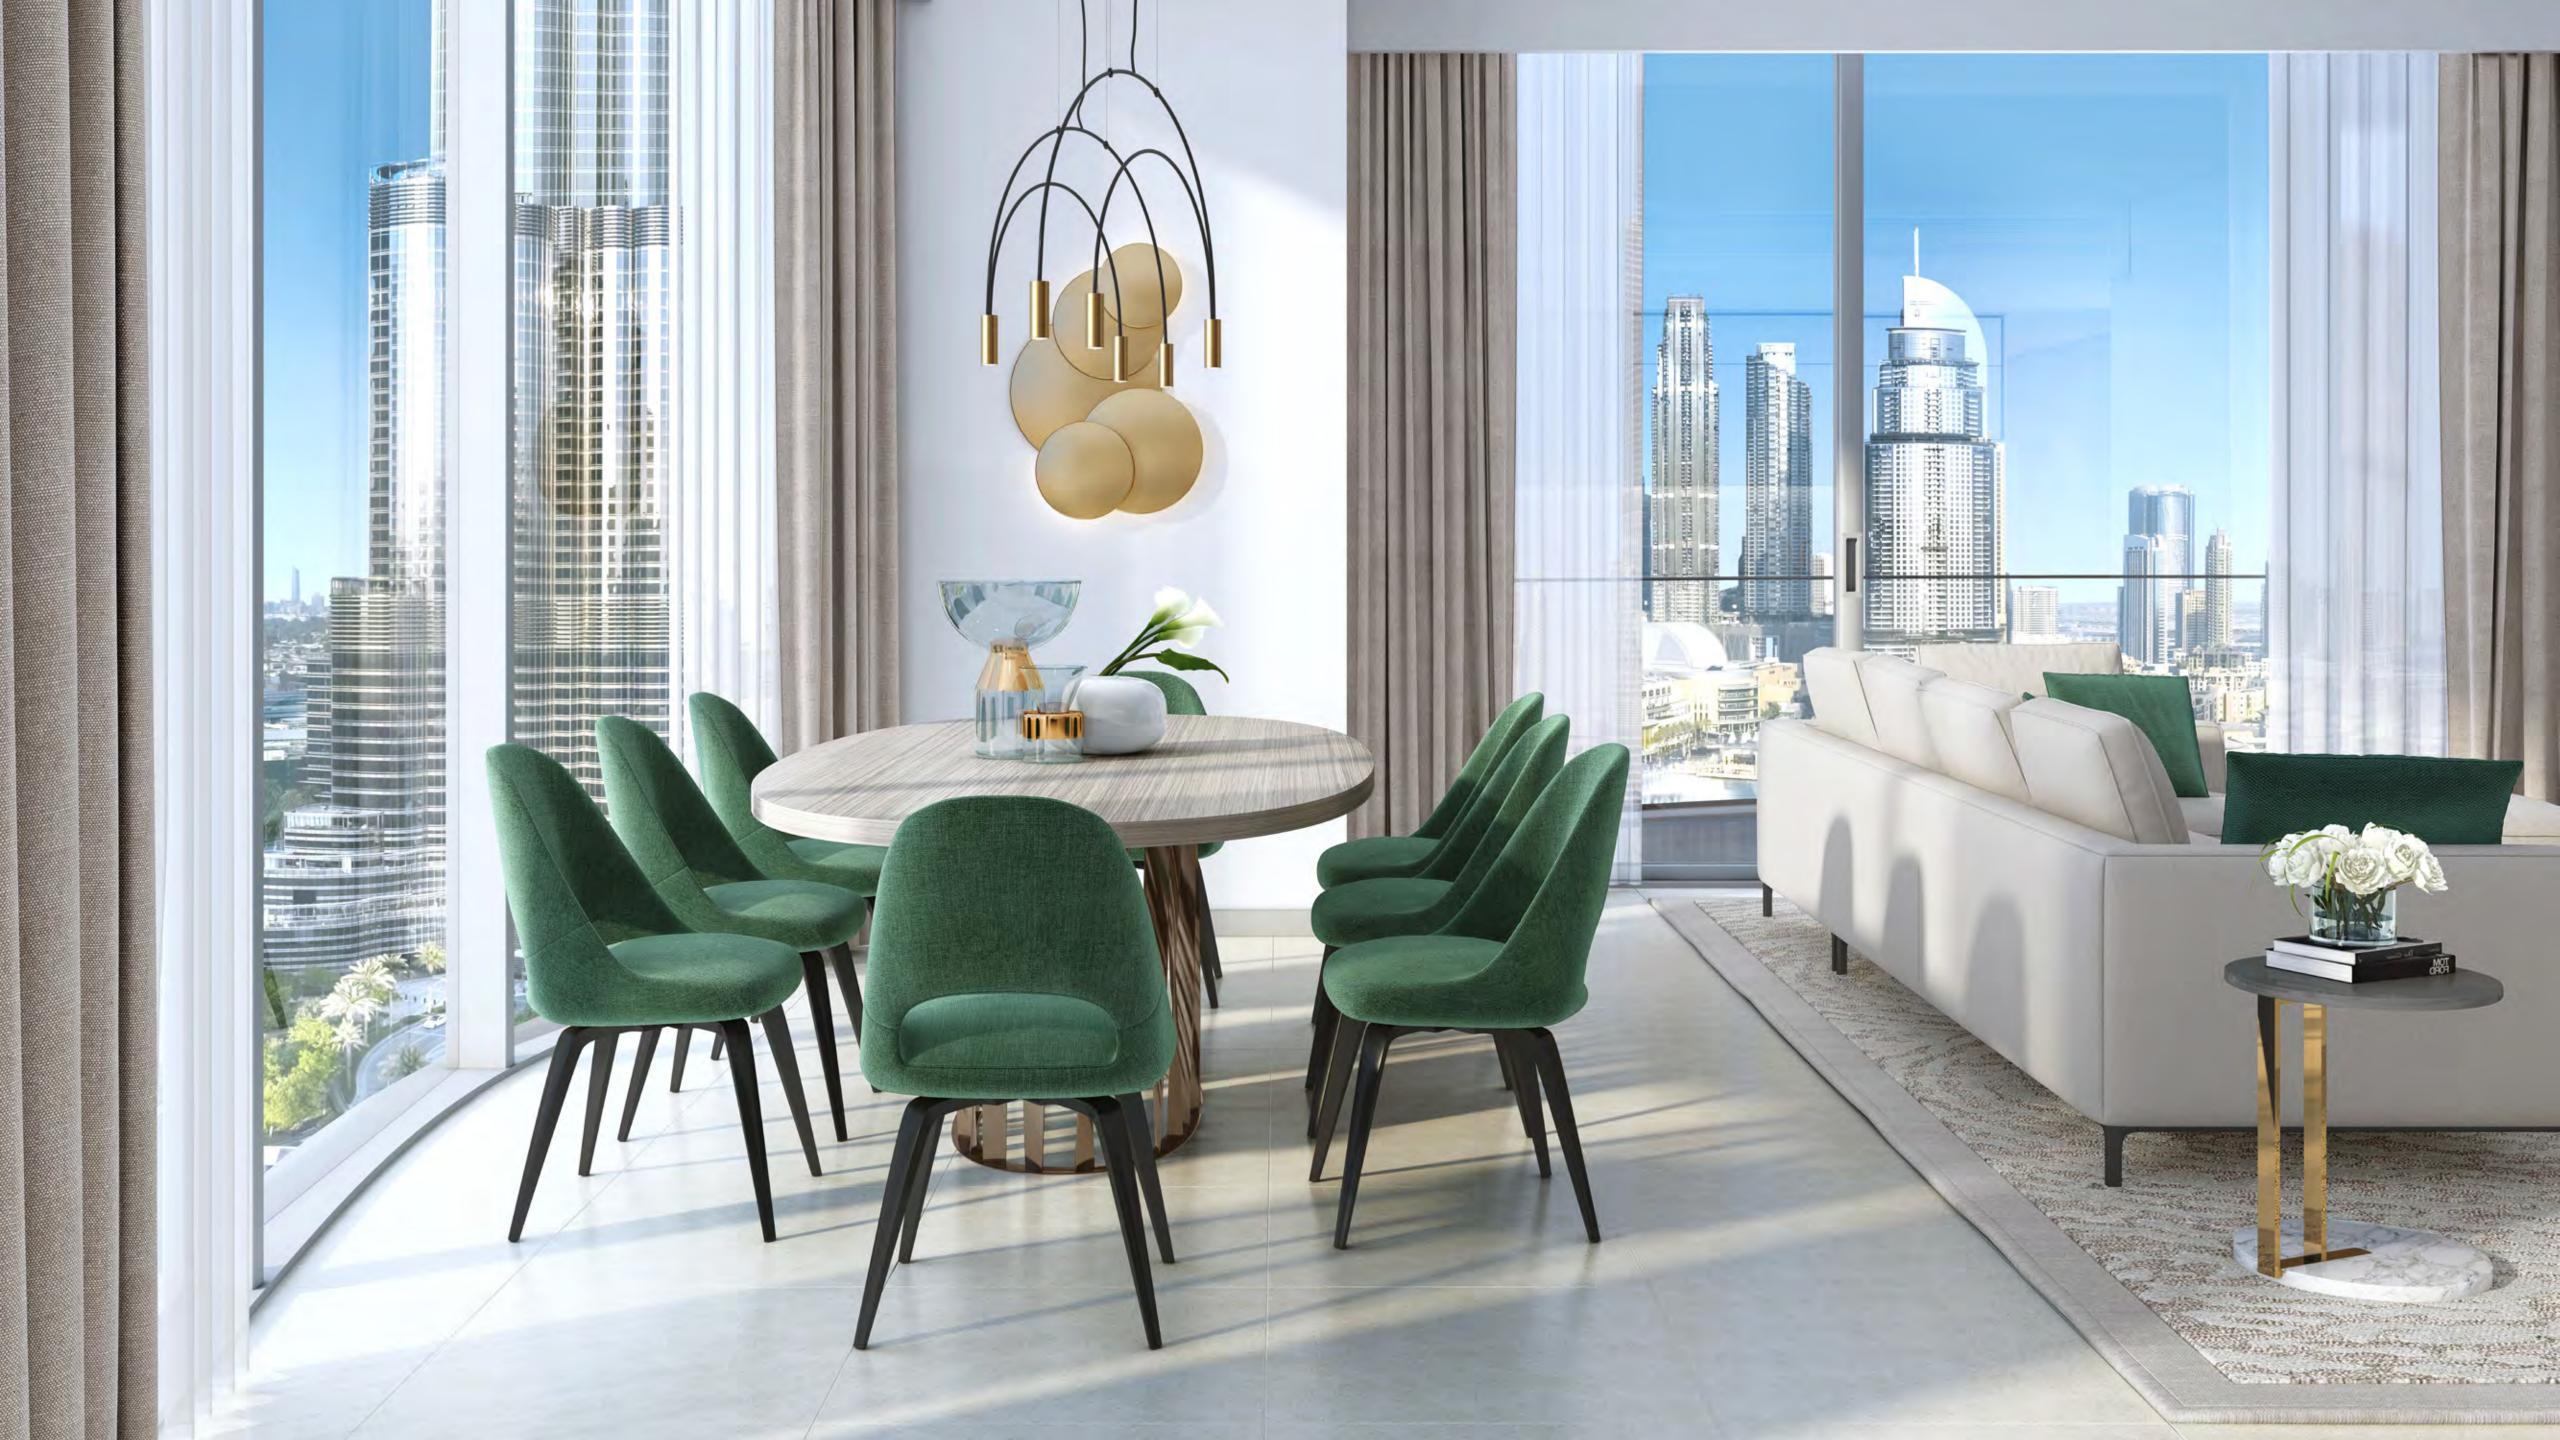

BRIGHT AND
CONTEMPORARY
INTERIORS

The living room space is adorned with floor-to-ceiling windows to maximise the spellbinding vistas. Splashes of pine green and dark wood add gravitas to the ethereal living space.