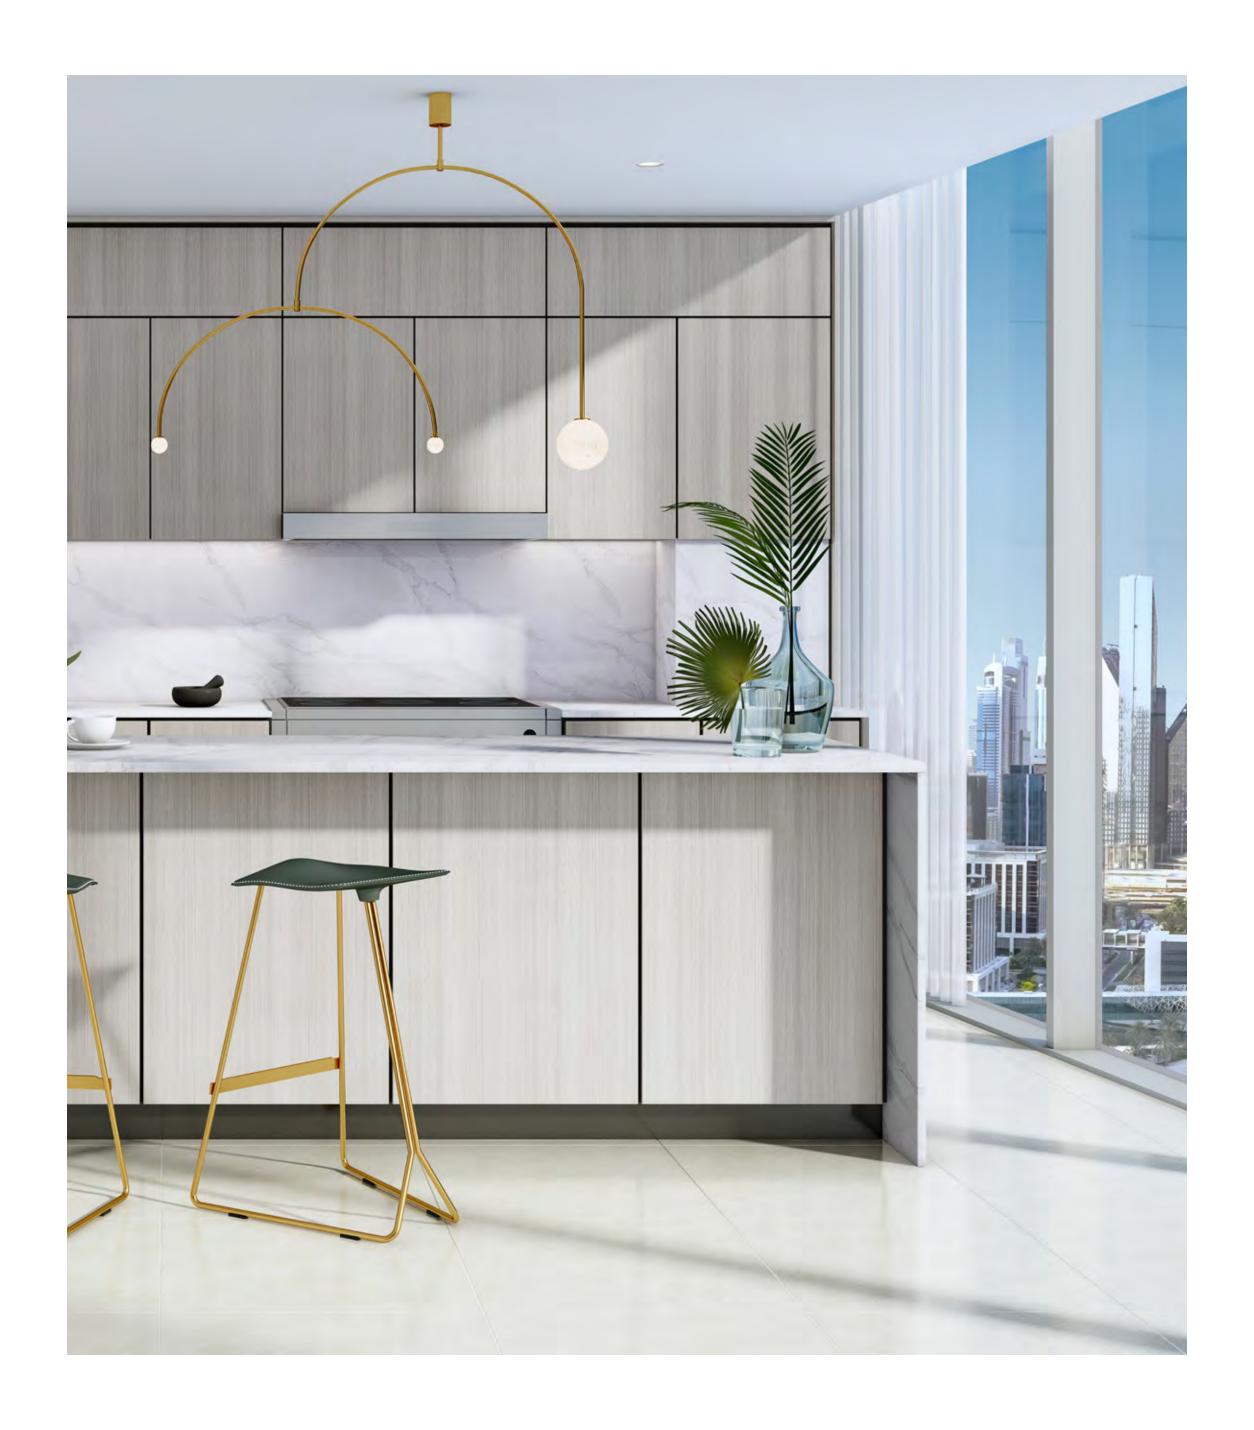

### A MODERN LUXE DESIGN

The Grande kitchen is proof that style and practicality can coexist.

Floor-to-ceiling windows and all-white countertops ensure an abundance of natural light. Bronze accents and marble backsplash perfectly complement the outside glamour.