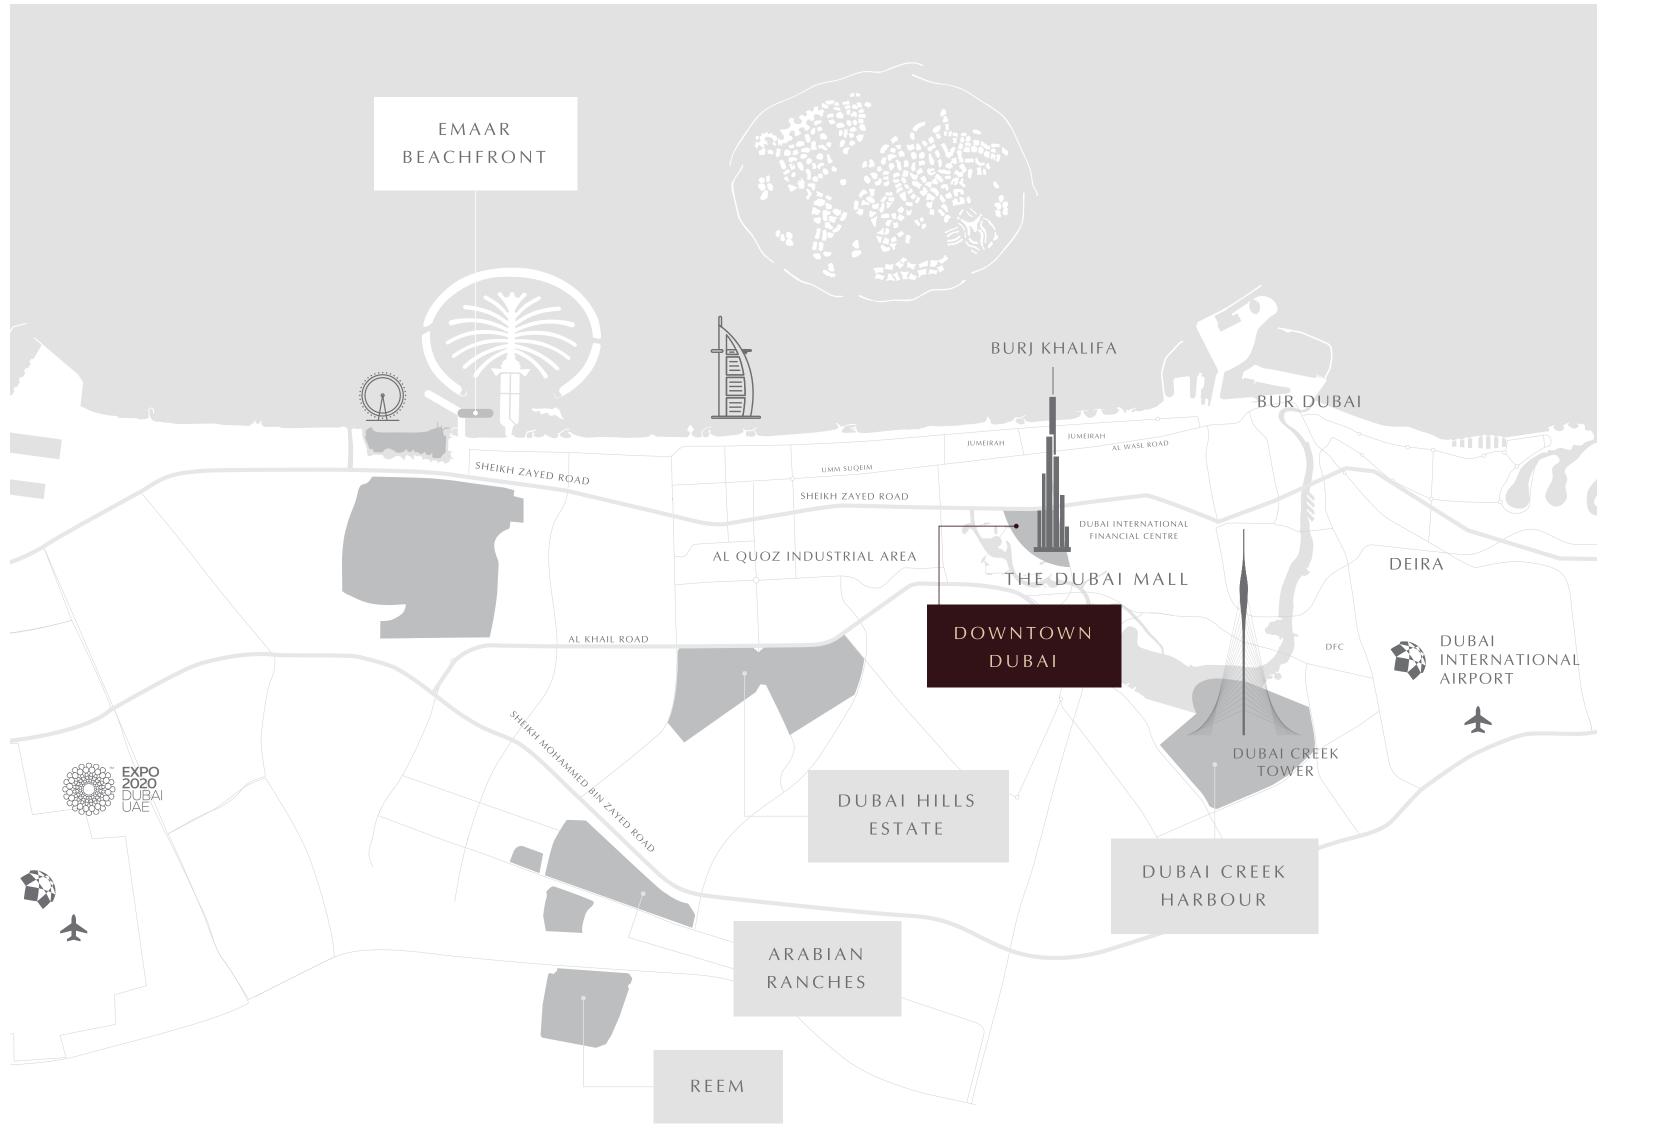

SOUK AL BAHAR

Luxury Arabian market

10 MINUTES

to Dubai

International Airport

5 MINUTES

to Dubai International

Financial Centre (DIFC)