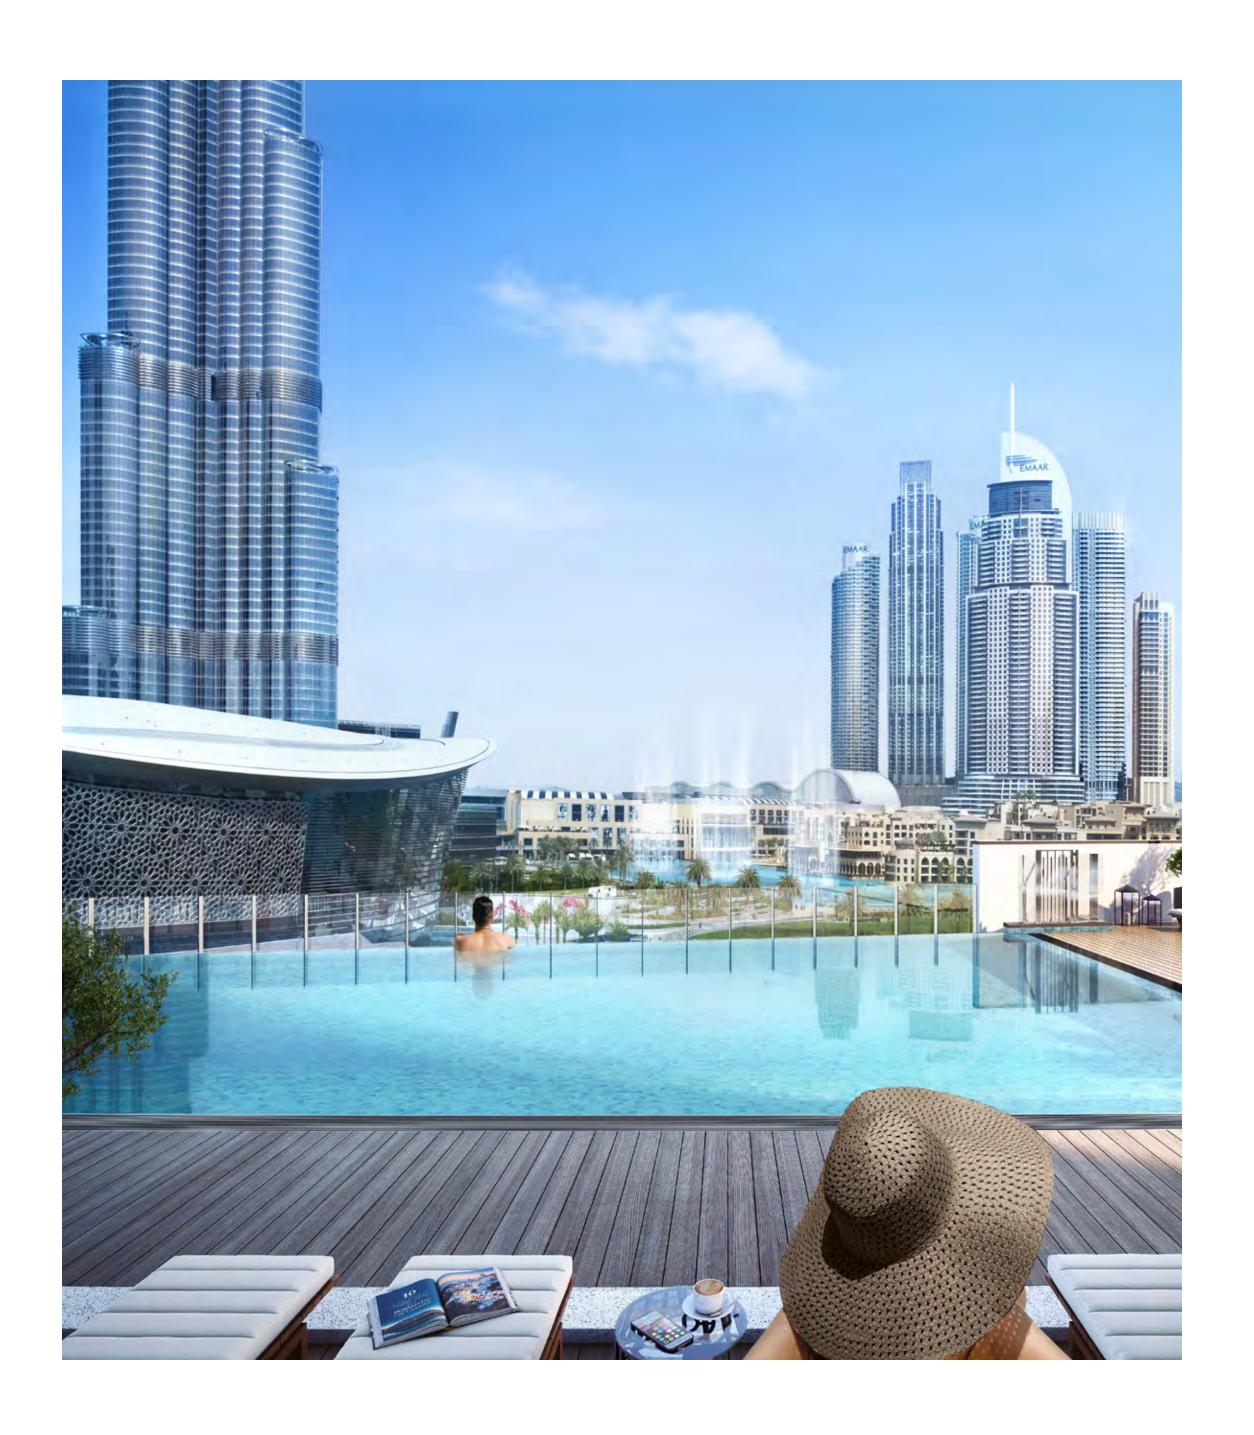

# AMENITIES FOR PICTURE-PERFECT FAMILY MOMENTS

Relax in the podium-level infinity pool beside an expansive deck opening onto the prime views of The Dubai Fountain. Enjoy a state-of-the-art fitness centre and a health club as well as a kids' playground and barbeque areas all year long.