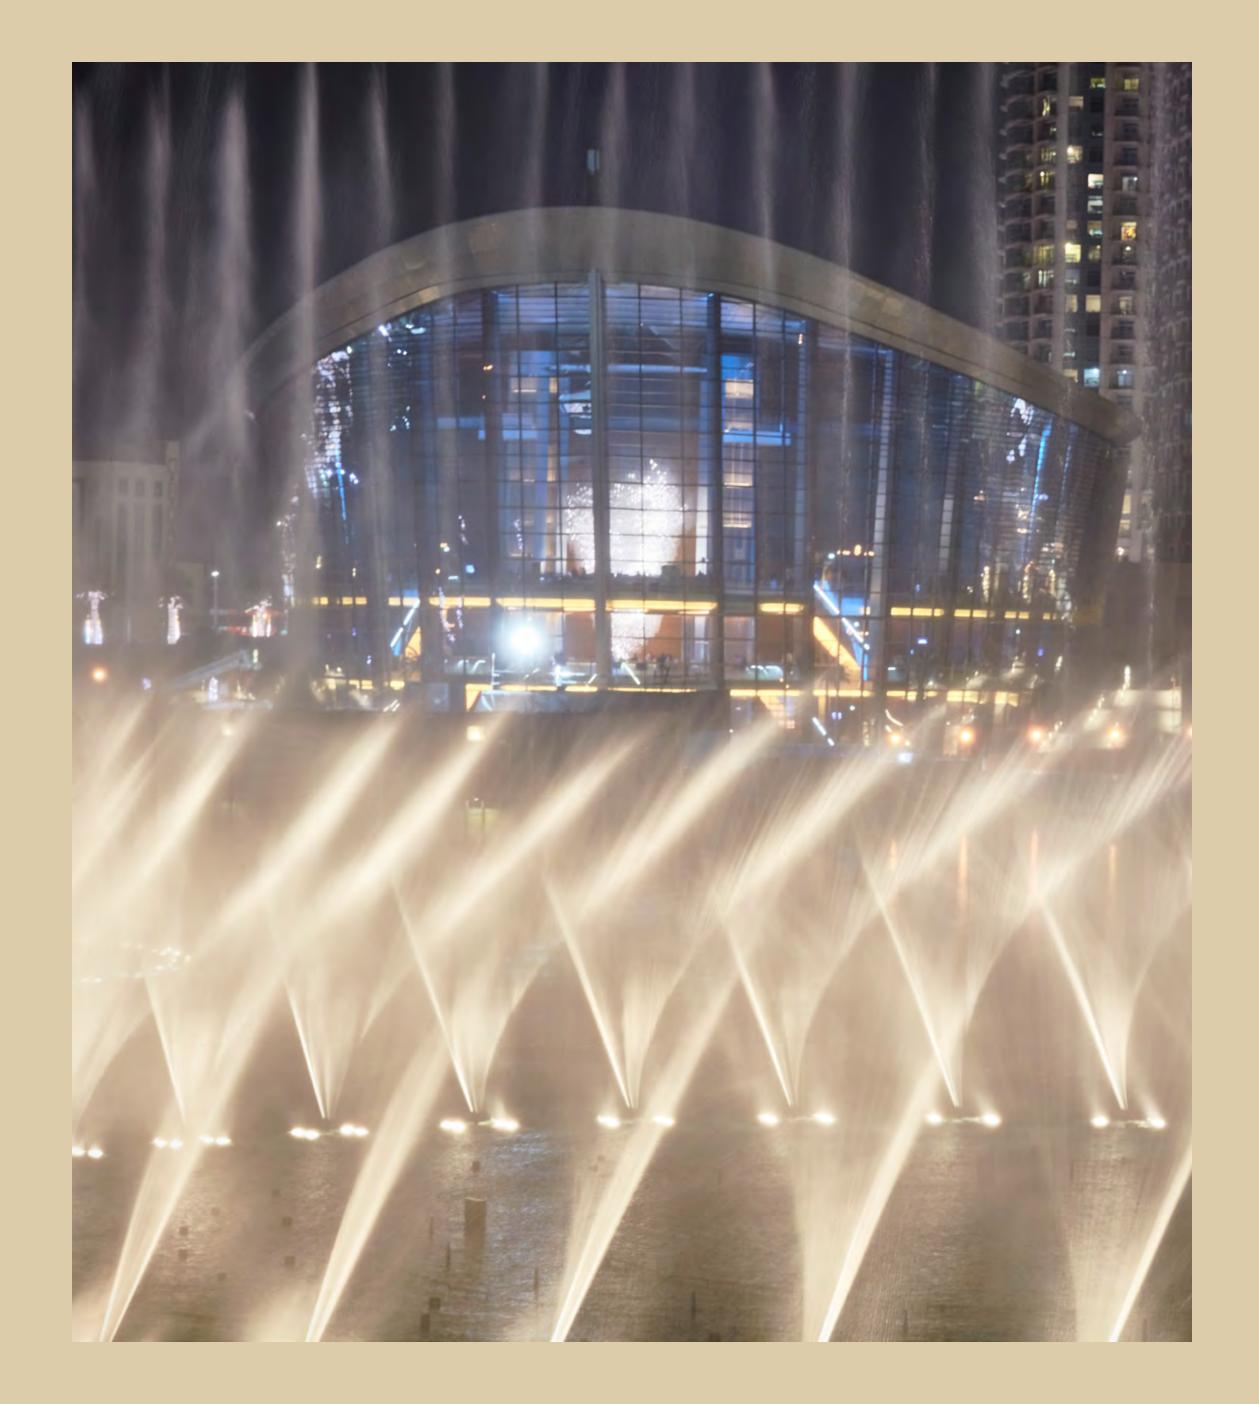

THE DUBAI

FOUNTAIN

The world's largest choreographed fountain system

BURJ KHALIFA

LAKE

30-acre man-made lake

THE DUBAI

 $\begin{array}{c} OPERA \\ \\ \textbf{2000 seat multi-format venue} \end{array}$ 