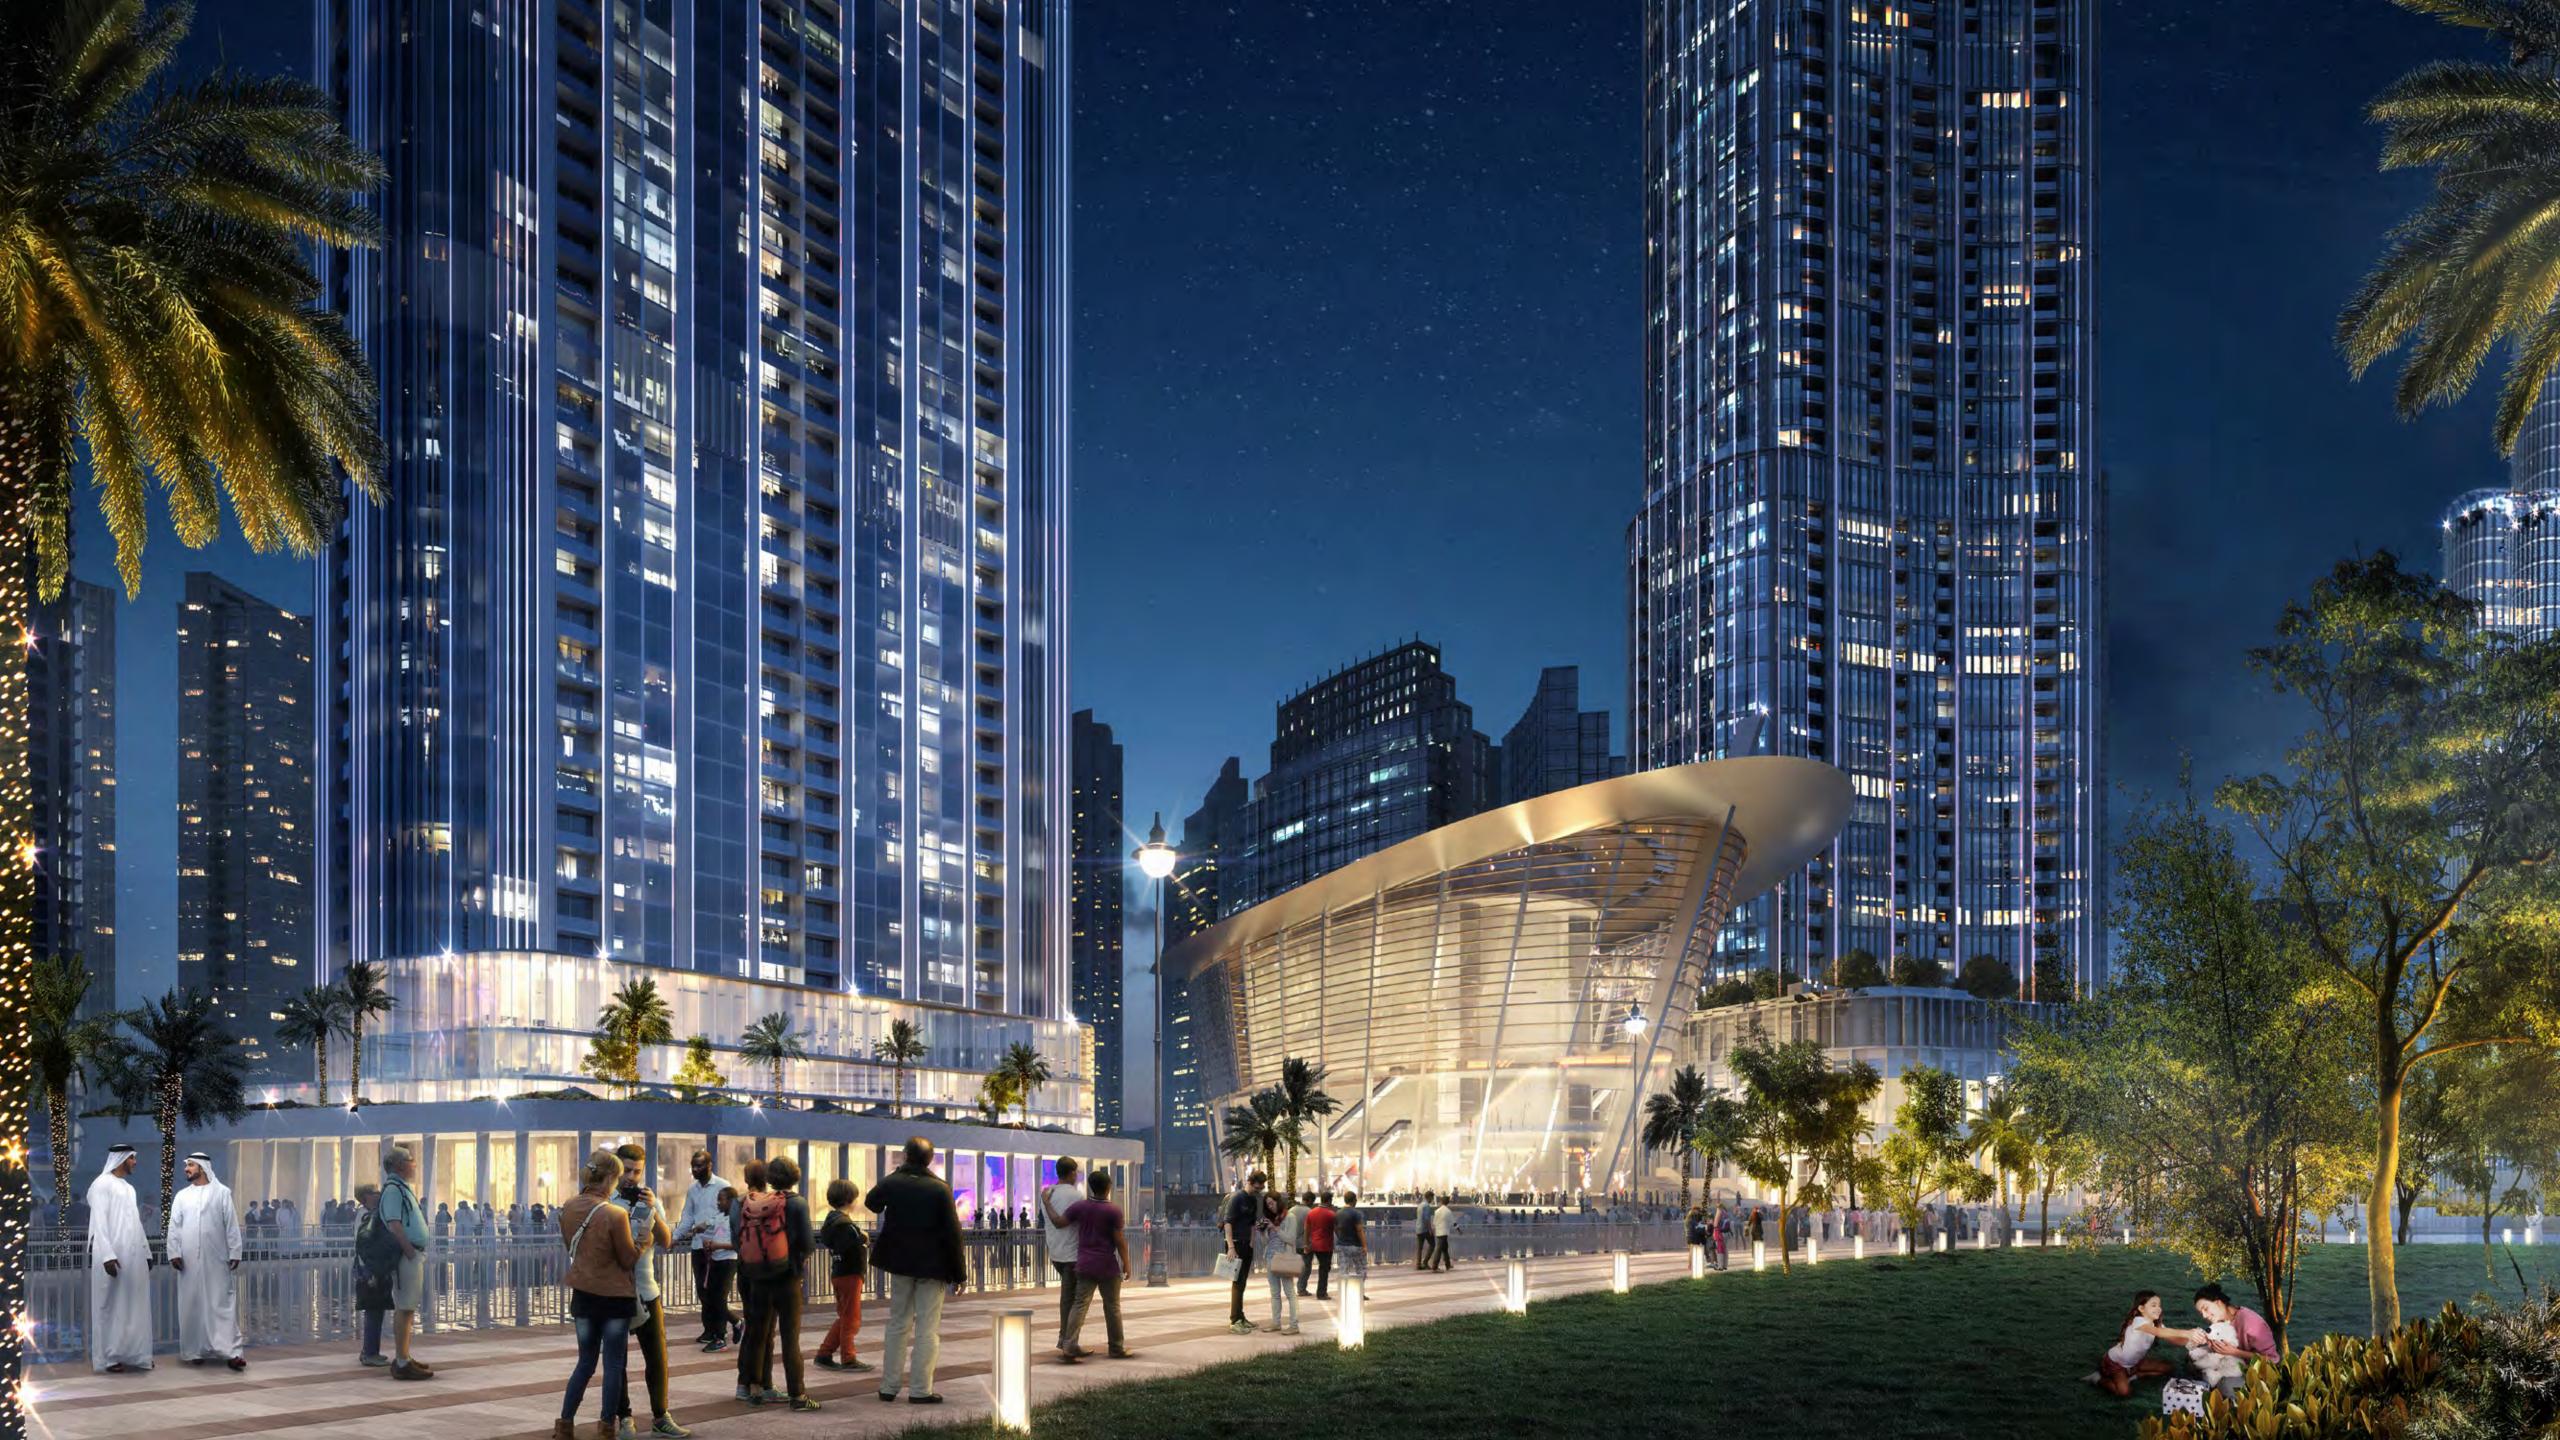

# DOWNTOWN LIFESTYLE, BUT GRANDER

From the heart of The Opera District, a new 78-story icon rises.

One of the highest residential towers in Downtown Dubai,

Grande offers 1, 2, 3 and 4 bedroom apartments, a not-to-miss investment opportunity given the high demand for property in Downtown Dubai.

## ANEWICON OF THE OPERA DISTRICT

Grande sits at the epicentre of The Opera District, a cultural and lifestyle hub brimming with luxury hotels, parks and promenades.

The iconic tower rises proudly alongside Dubai Opera, a radiant 2000-seat multi-format performing arts theatre styled on the classic wooden dhows.