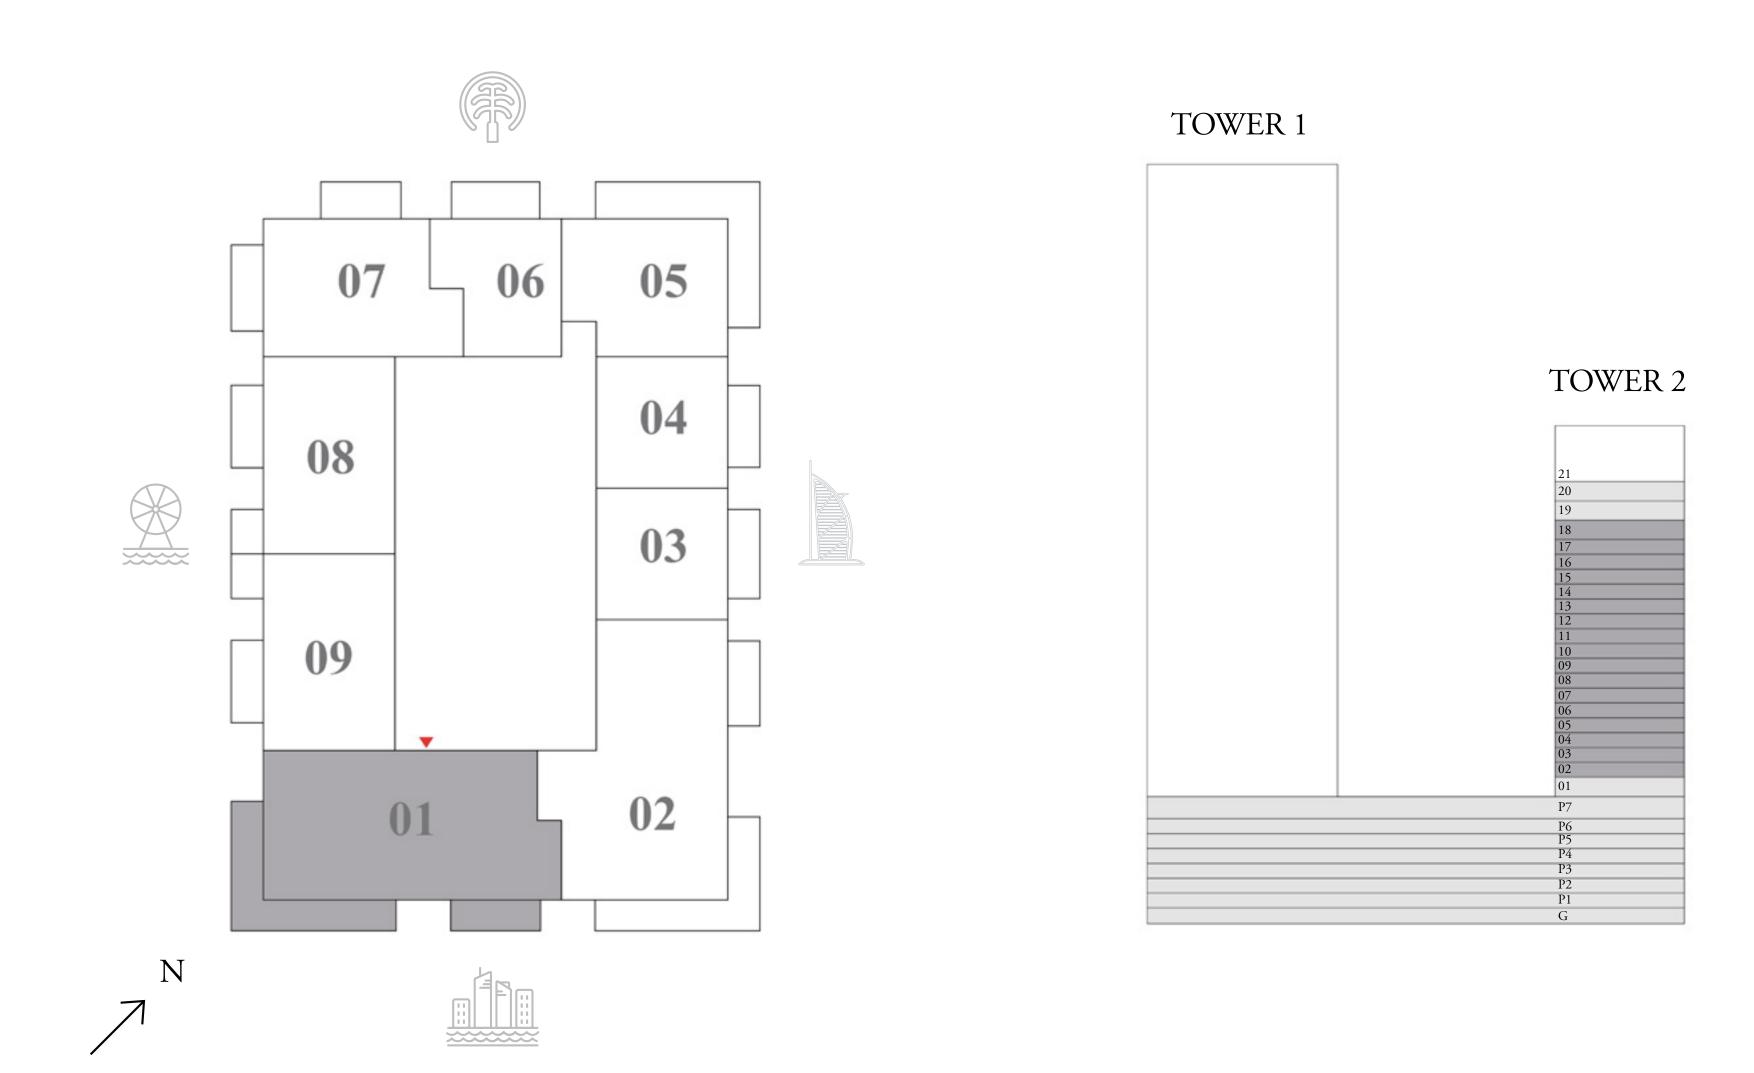

## 3 BEDROOM-TYPE 3

LEVEL 2-18

UNIT 01

| SUITE AREA   | 1,631 SQ.FT. | 1 |
|--------------|--------------|---|
| BALCONY AREA | 458 SQ.FT.   |   |
| TOTAL AREA   | 2,089 SQ.FT. | 1 |

KEY PLAN

7. The developer reserves the right to make revisions / alterations, at it's absolute discretion, without any liability whatsoever.