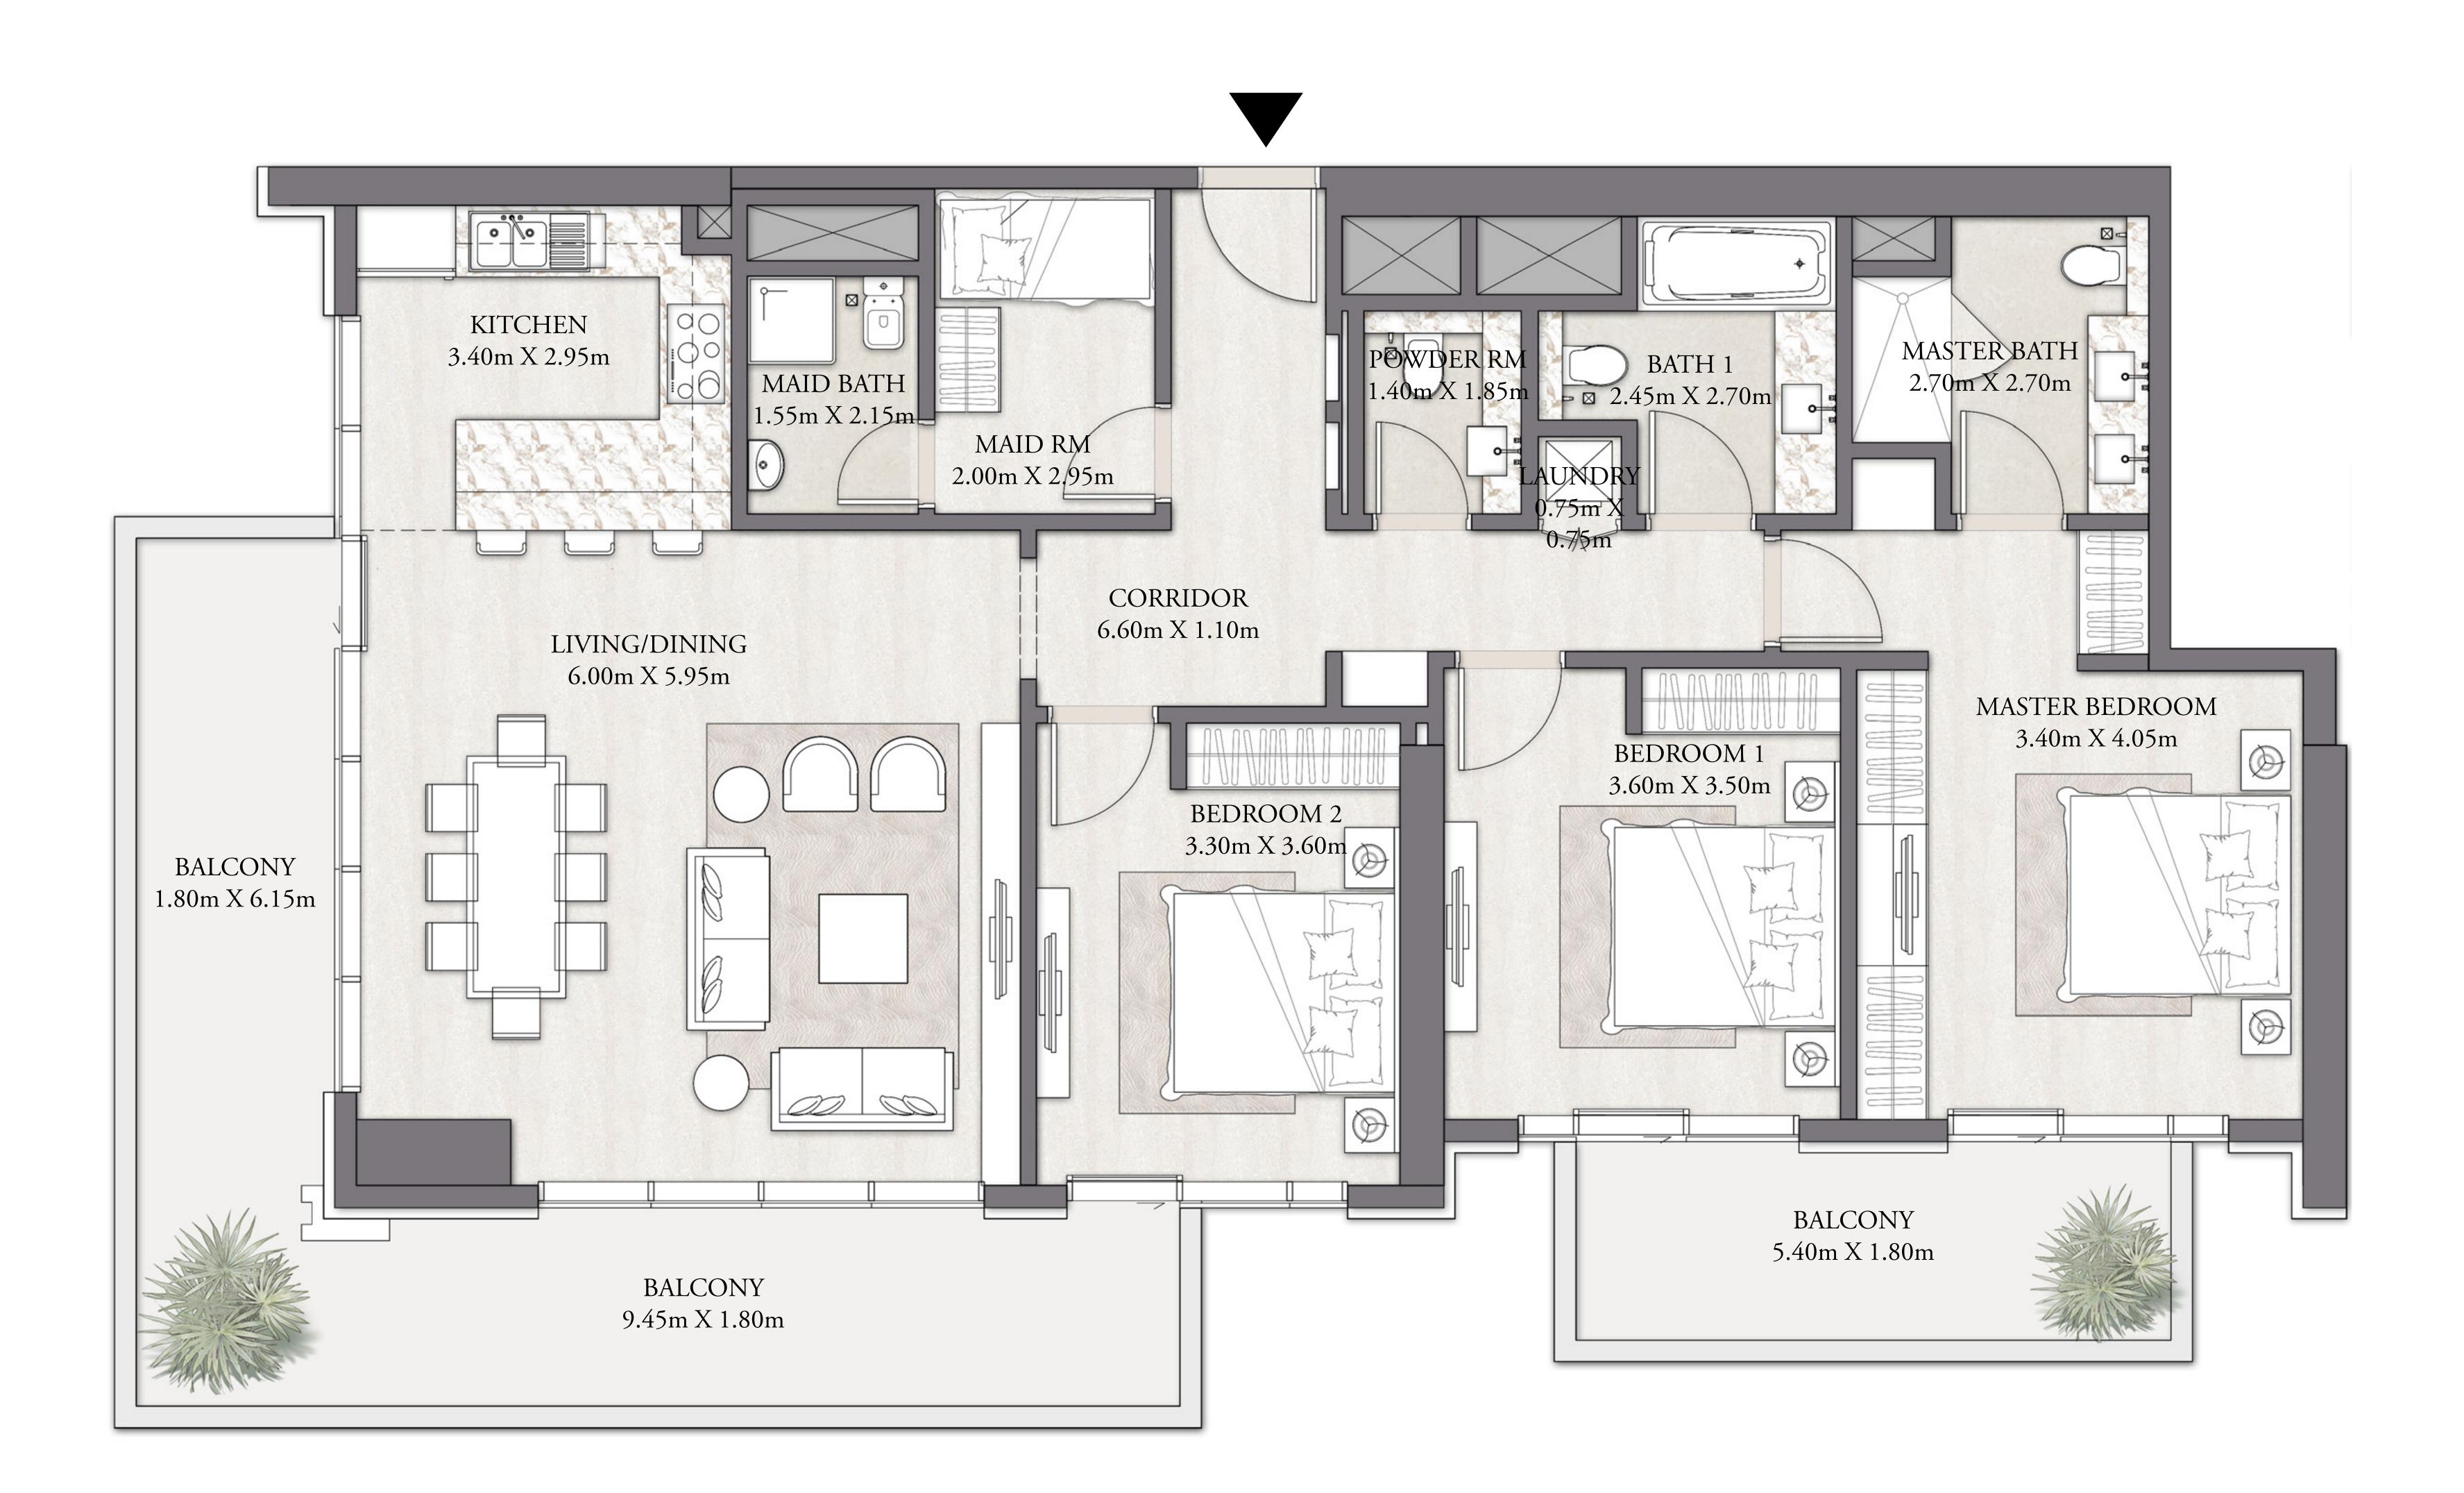

## 3 BEDROOM-TYPE 3

LEVEL 2-18

UNIT 01

| SUITE AREA   | 1,631 SQ.FT. | 1 |
|--------------|--------------|---|
| BALCONY AREA | 458 SQ.FT.   |   |
| TOTAL AREA   | 2,089 SQ.FT. | 1 |

KEY PLAN

7. The developer reserves the right to make revisions / alterations, at it's absolute discretion, without any liability whatsoever.

42.57 SQ.M.

194.06 SQ.M.

FLOOR PLAN 1. All dimensions are in imperial and metric, and measured from finish to finish at developer's absolute discretion. 4. Actual area may vary from the stated area. 5. Drawings not to scale. 6. All images used are for illustrative purposes only and do not represent the actual size, features, specifications, fittings, and furnishings.