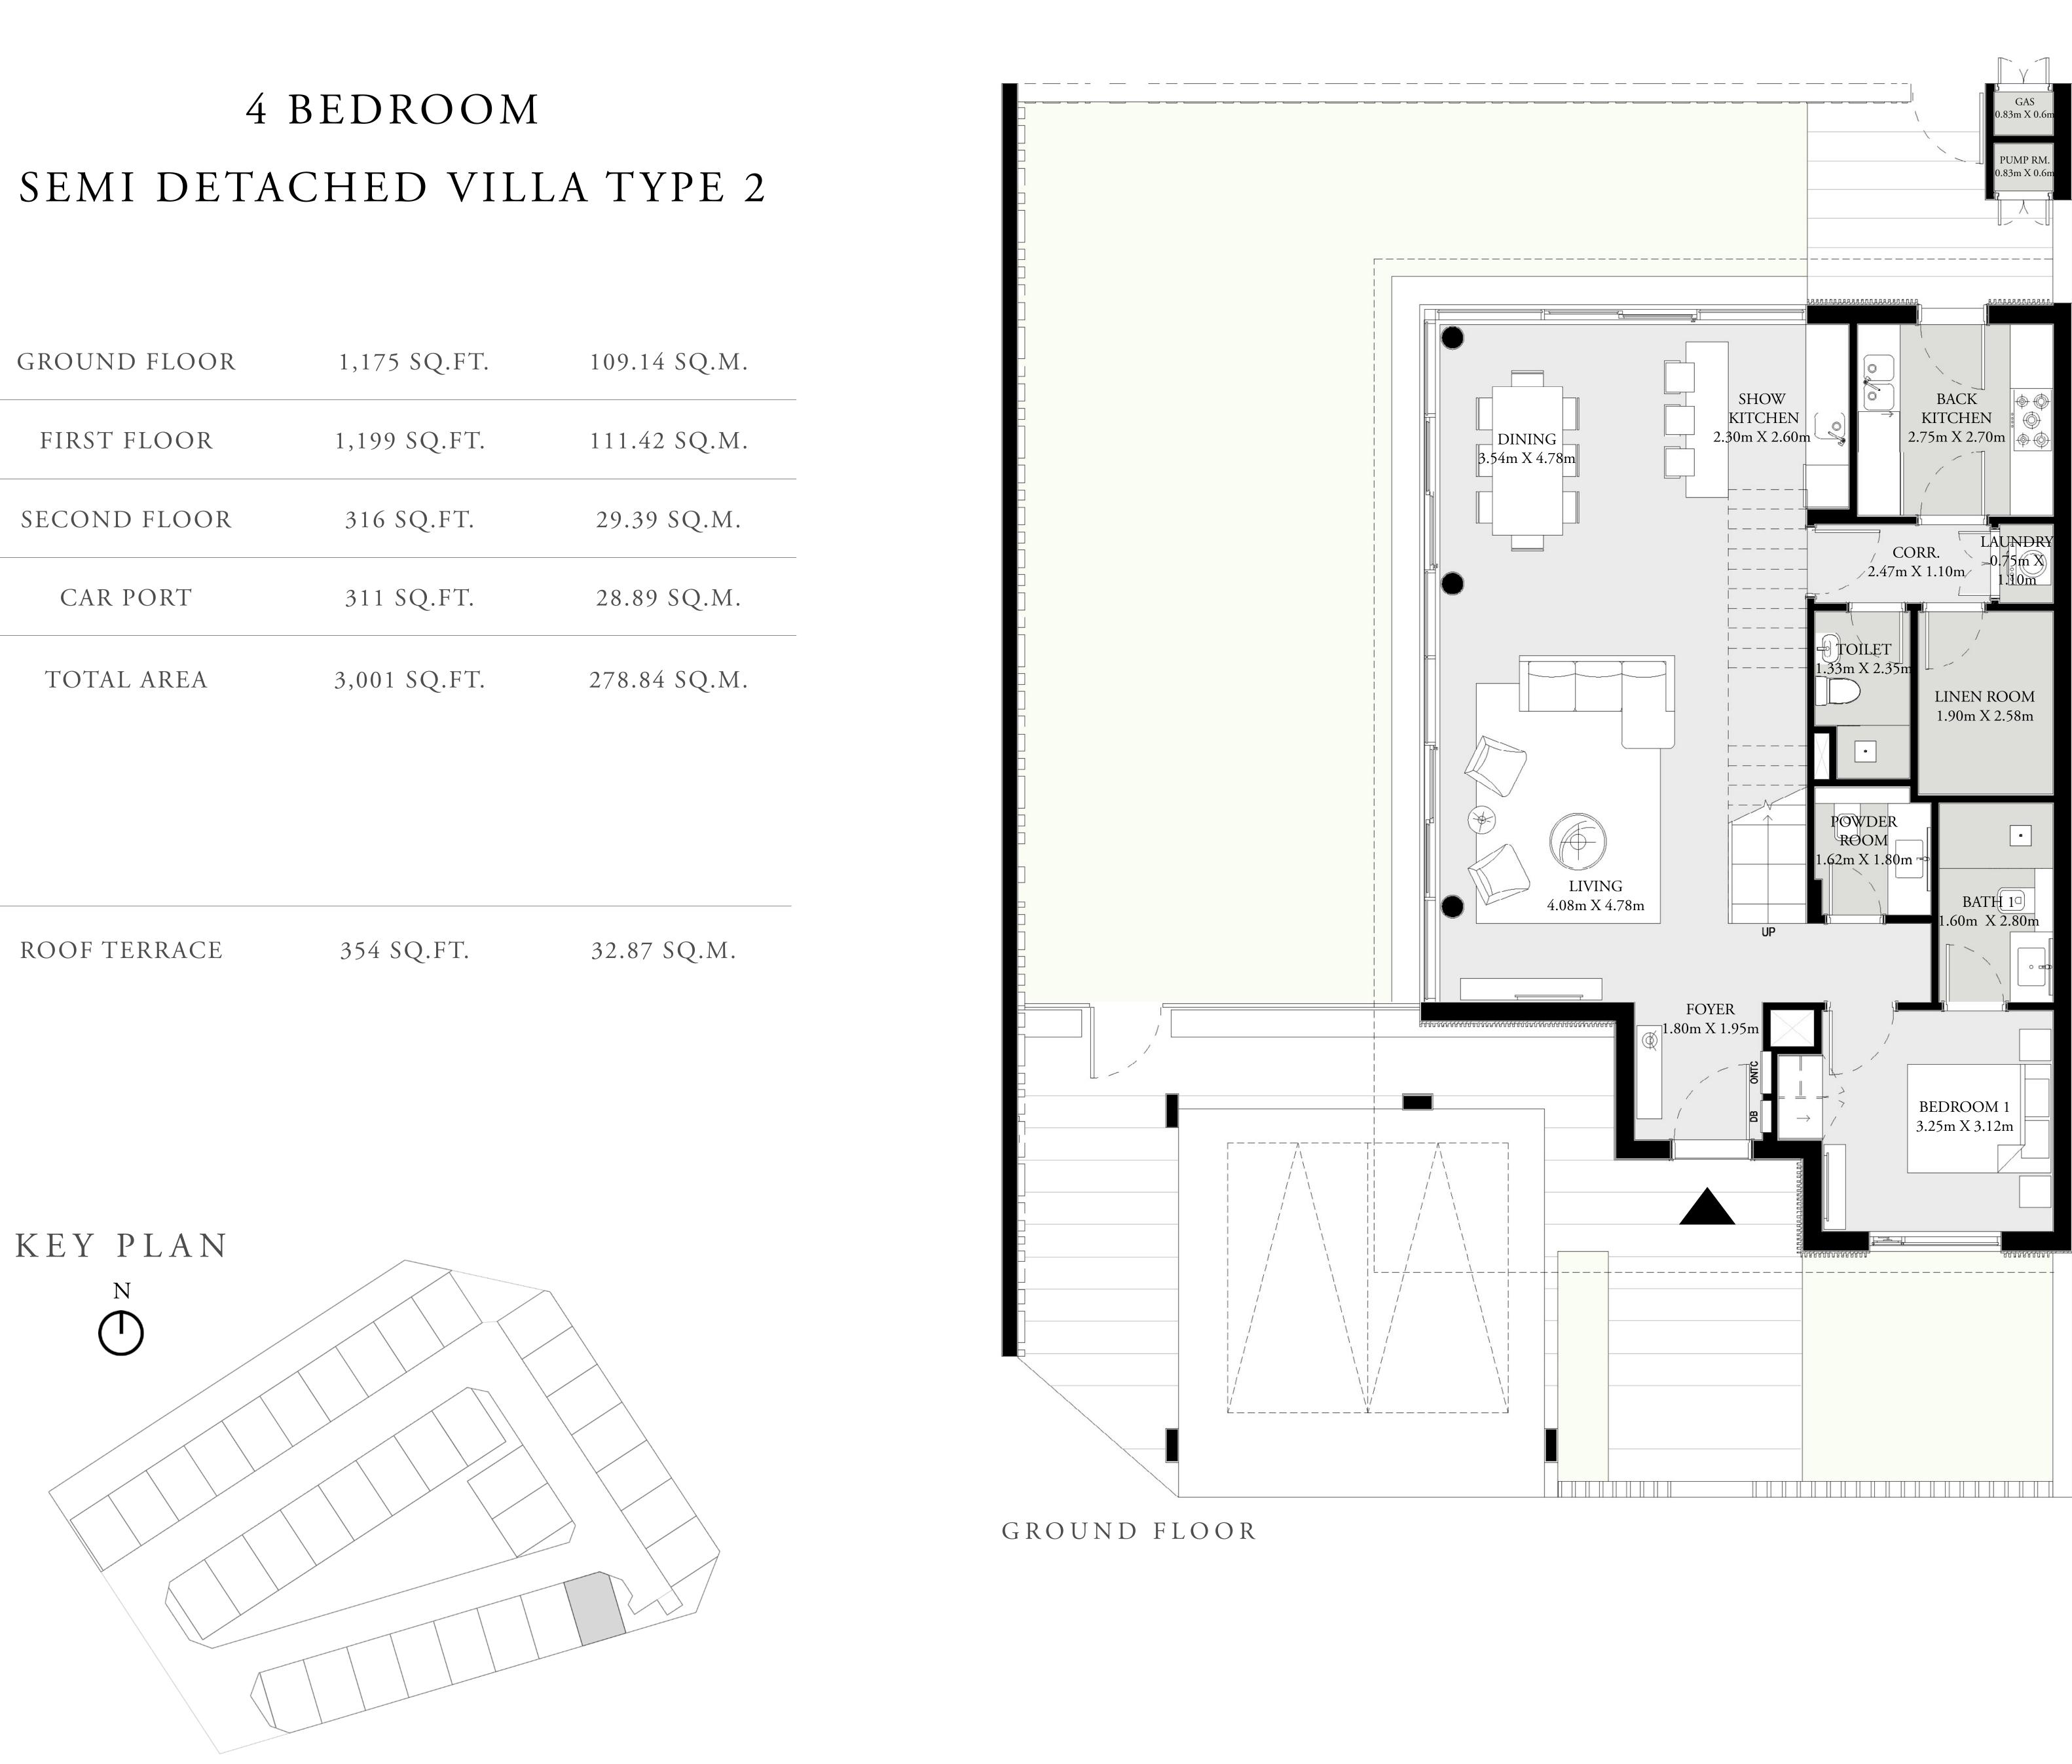

## ARABIAN RANCHES II

## JUNE 2

| GROUND FLOOR | 1,175 SQ.FT. | 109.14 SC |
|--------------|--------------|-----------|
| FIRST FLOOR  | 1,199 SQ.FT. | 111.42 SC |
| SECOND FLOOR | 316 SQ.FT.   | 29.39 SQ  |
| CAR PORT     | 311 SQ.FT.   | 28.89 SQ  |
| TOTAL AREA   | 3,001 SQ.FT. | 278.84 SQ |

FLOOR PLAN 1. All dimensions are in imperial and metric, and measured from finish to finish excluding construction tolerances. 2. All materials, dimensions, and drawings are approximate only. 3. Information is subject to change without notice, at developer's absolute discretion. 4. Actual area may vary from the stated area. 5. Drawings not to scale. 6. All images used are for illustrative purposes only and do not represent the actual size, features, specifications, fittings, and furnishings. 7. The developer reserves the right to make revisions / alterations, at it's absolute discretion, without any liability whatsoever.