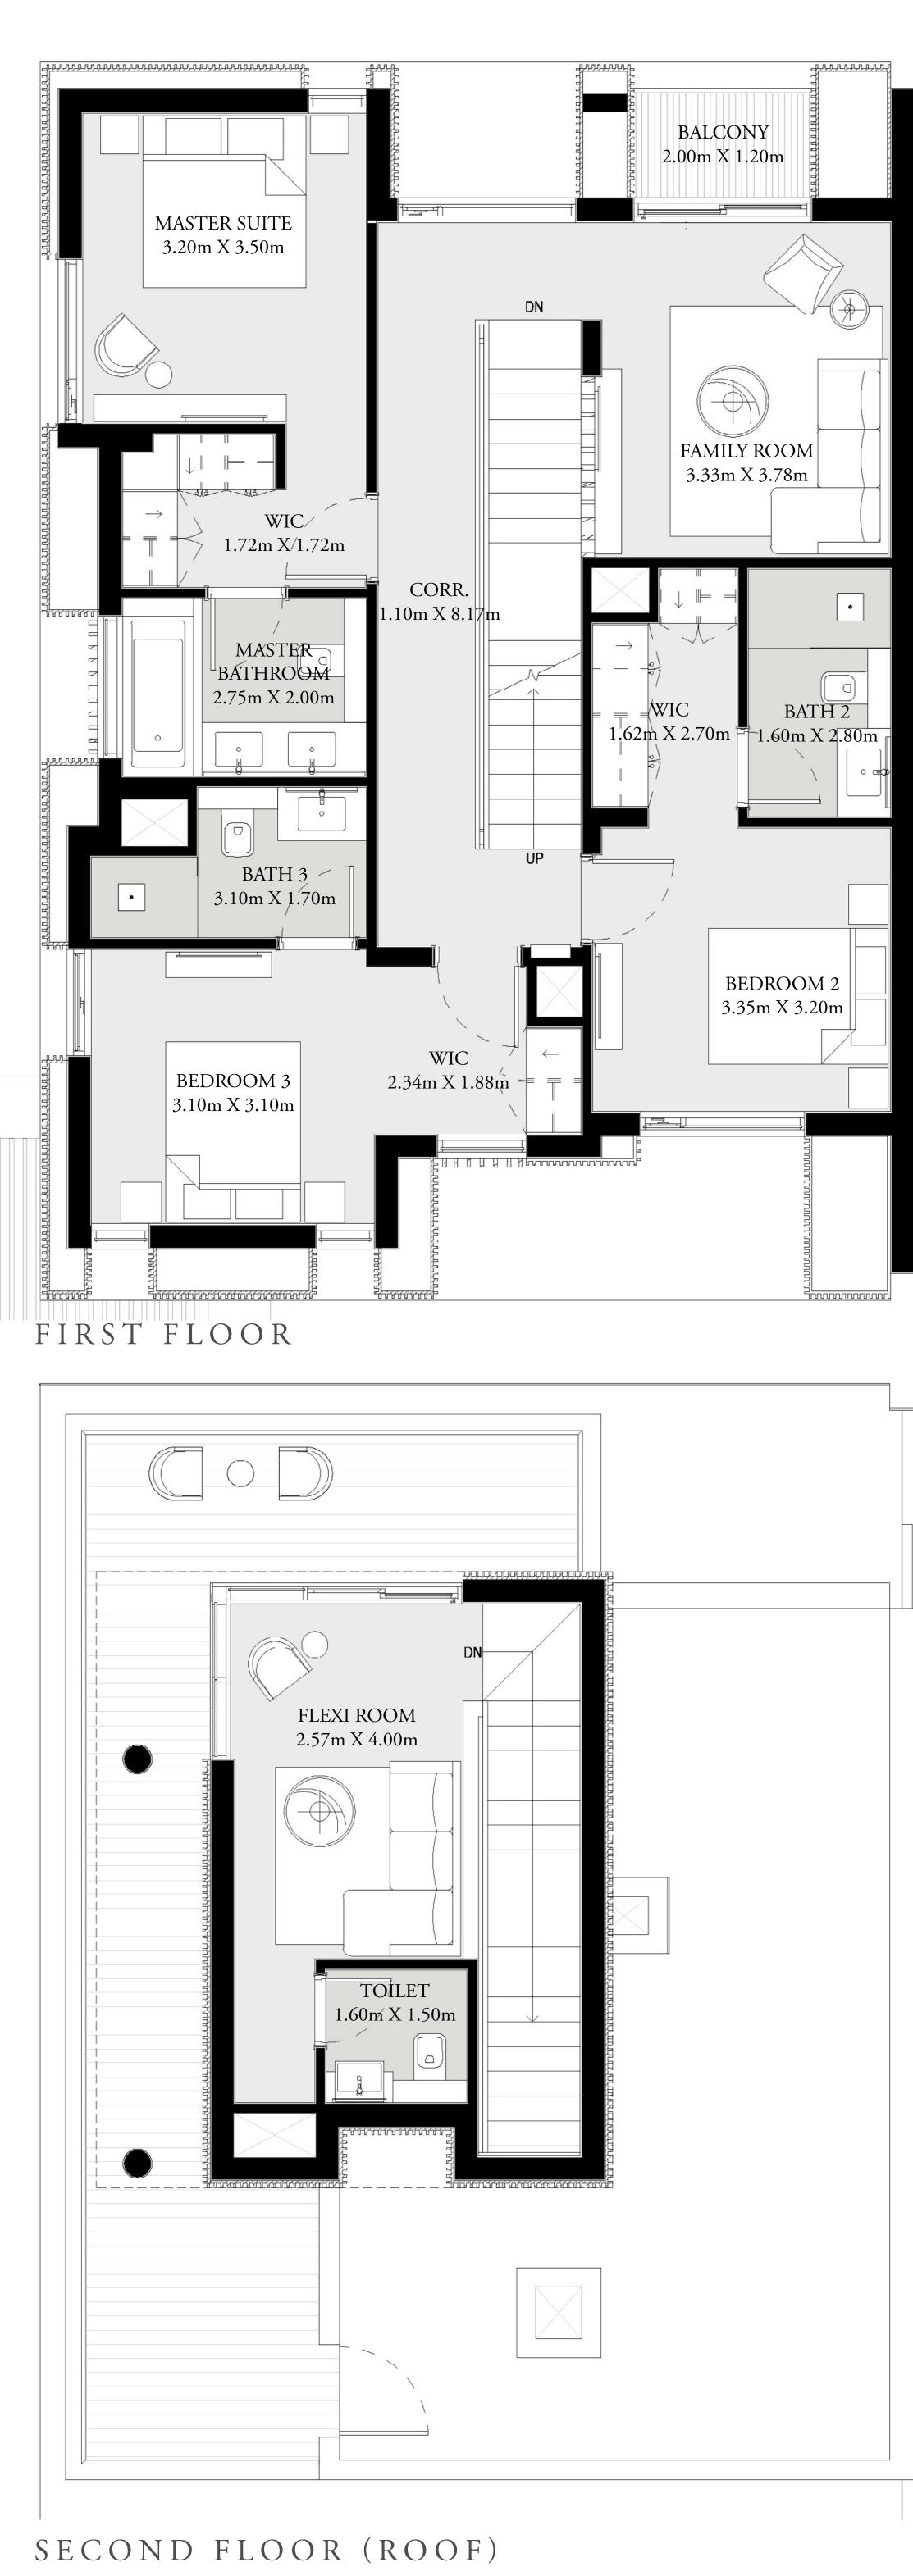

FLOOR PLAN 1. All dimensions are in imperial and metric, and measured from finish to finish excluding construction tolerances. 2. All materials, dimensions, and drawings are approximate only. 3. Information is subject to change without notice, at developer's absolute discretion. 4. Actual area may vary from the stated area. 5. Drawings not to scale. 6. All images used are for illustrative purposes only and do not represent the actual size, features, specifications, fittings, and furnishings. 7. The developer reserves the right to make revisions / alterations, at it's absolute discretion, without any liability whatsoever.