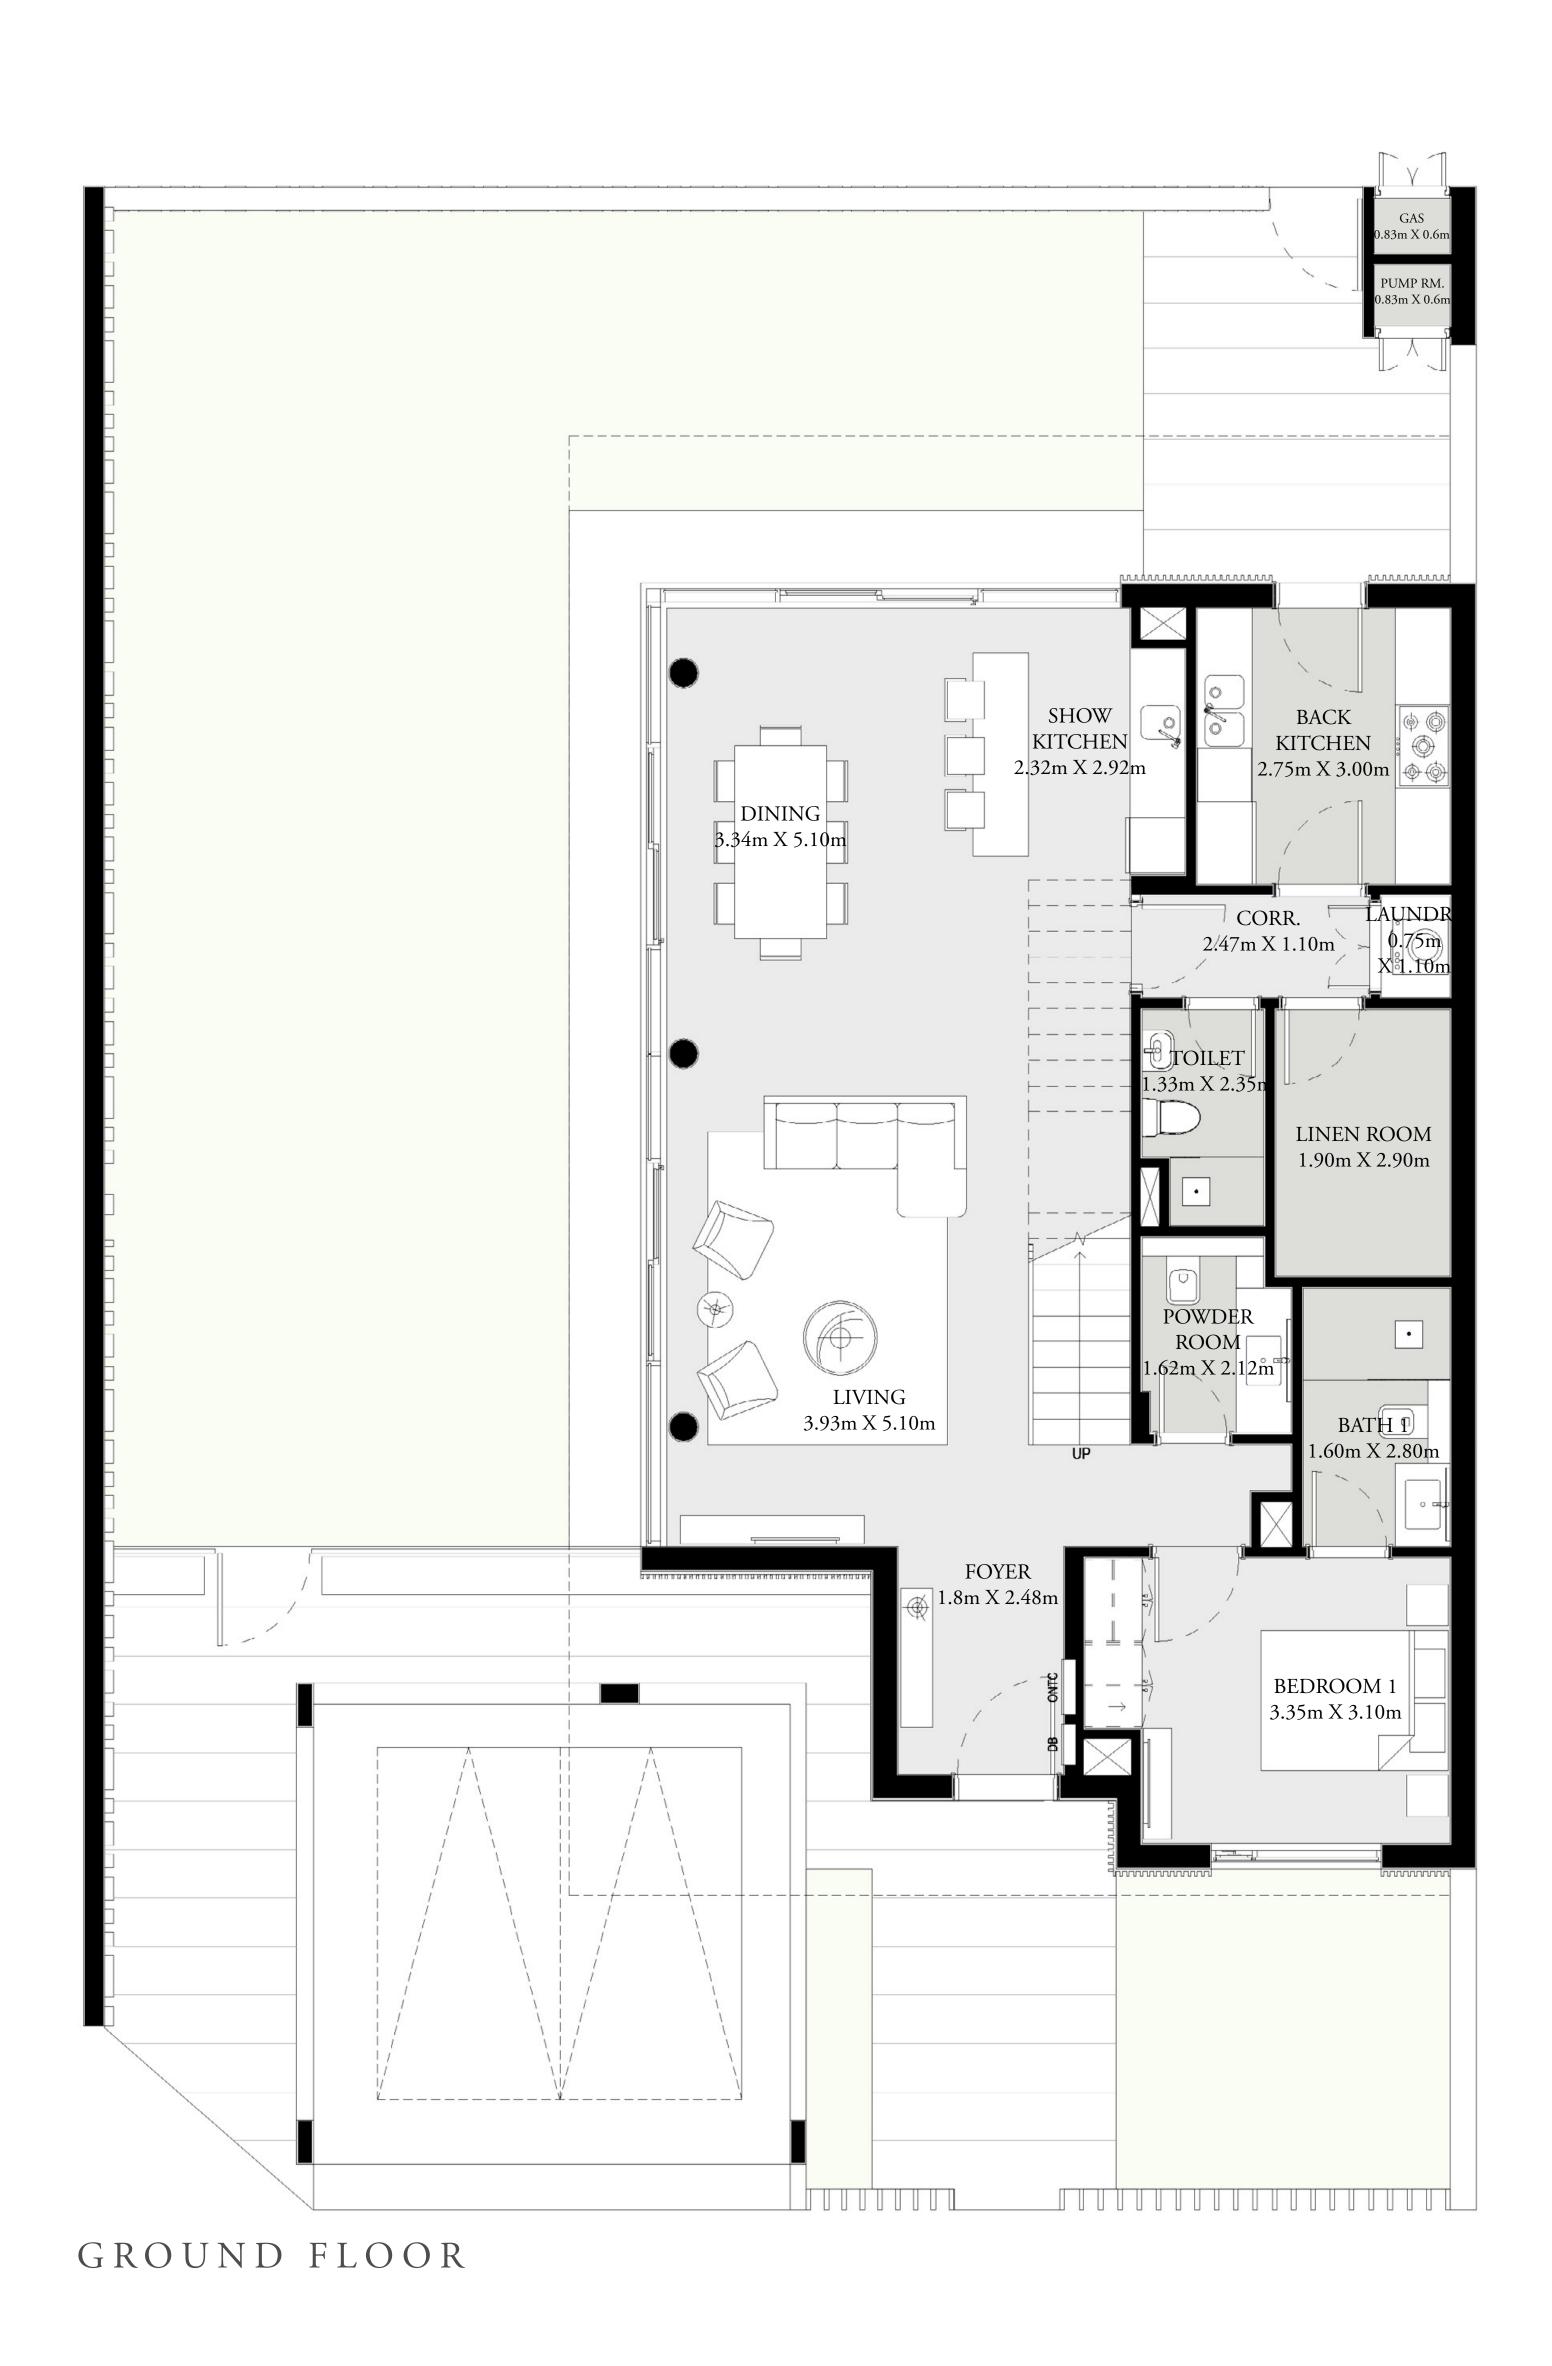

## 5 BEDROOM

SEMI DETACHED VILLA TYPE 2

| GROUND FLOOR | 1,236 SQ.FT. | 114.87 SQ.M. |
|--------------|--------------|--------------|
| FIRST FLOOR  | 1,480 SQ.FT. | 137.53 SQ.M. |
| SECOND FLOOR | 302 SQ.FT.   | 28.07 SQ.M.  |
| CAR PORT     | 313 SQ.FT.   | 28.97 SQ.M.  |
| TOTAL AREA   | 3,331 SQ.FT. | 309.44 SQ.M. |

ROOF TERRACE

538 SQ.FT.

49.98 SQ.M.

FLOOR PLAN 1. All dimensions are in imperial and metric, and measured from finish to finish excluding construction tolerances. 2. All materials, dimensions, and drawings are approximate only. 3. Information is subject to change without notice, at developer's absolute discretion. 4. Actual area may vary from the stated area. 5. Drawings not to scale. 6. All images used are for illustrative purposes only and do not represent the actual size, features, specifications, fittings, and furnishings. 7. The developer reserves the right to make revisions / alterations, at it's absolute discretion, without any liability whatsoever.