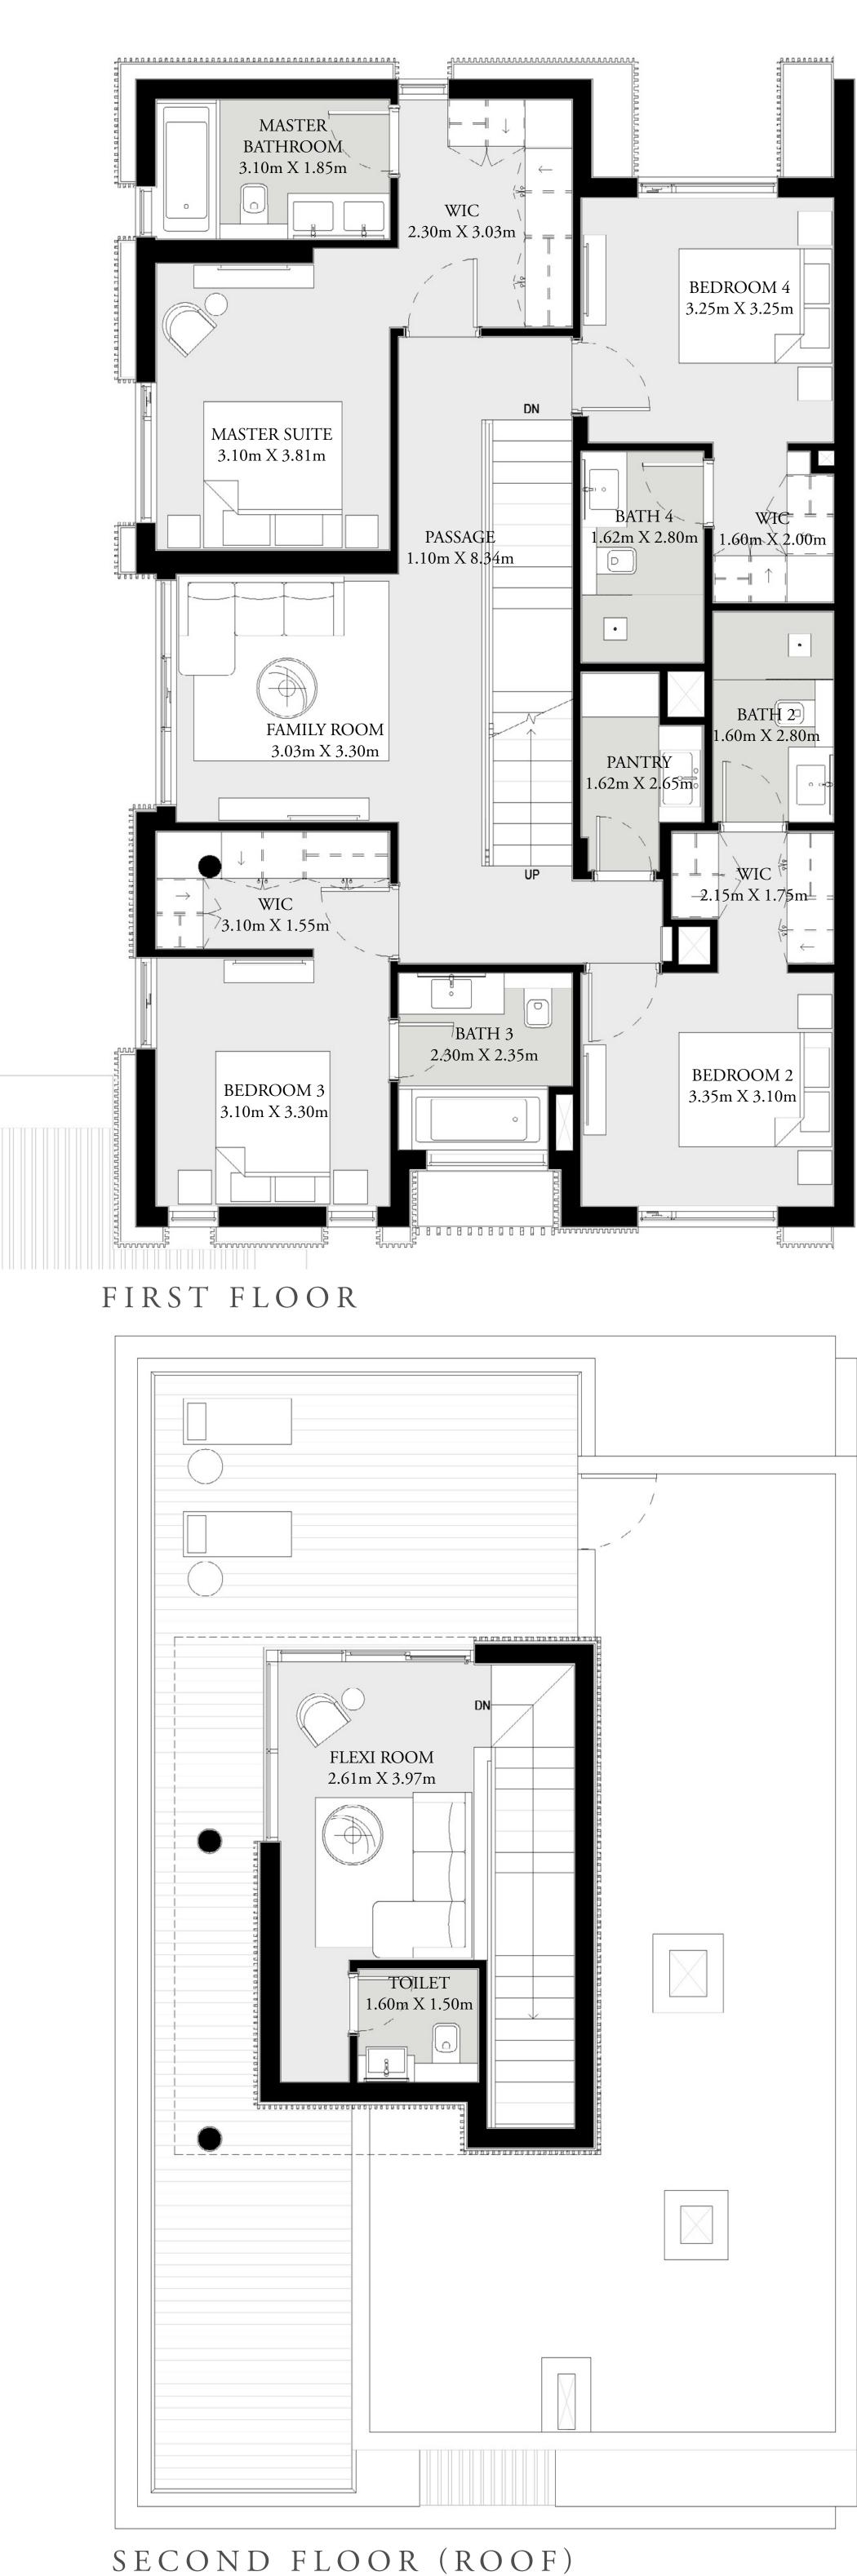

## 5 BEDROOM

SEMI DETACHED VILLA TYPE 2

| GROUND FLOOR | 1,236 SQ.FT. | 114.87 SQ.M. |
|--------------|--------------|--------------|
| FIRST FLOOR  | 1,480 SQ.FT. | 137.53 SQ.M. |
| SECOND FLOOR | 302 SQ.FT.   | 28.07 SQ.M.  |
| CAR PORT     | 313 SQ.FT.   | 28.97 SQ.M.  |
| TOTAL AREA   | 3,331 SQ.FT. | 309.44 SQ.M. |

ROOF TERRACE

538 SQ.FT.

49.98 SQ.M.

FLOOR PLAN 1. All dimensions are in imperial and metric, and measured from finish to finish excluding construction tolerances. 2. All materials, dimensions, and drawings are approximate only. 3. Information is subject to change without notice, at developer's absolute discretion. 4. Actual area may vary from the stated area. 5. Drawings not to scale. 6. All images used are for illustrative purposes only and do not represent the actual size, features, specifications, fittings, and furnishings. 7. The developer reserves the right to make revisions / alterations, at it's absolute discretion, without any liability whatsoever.