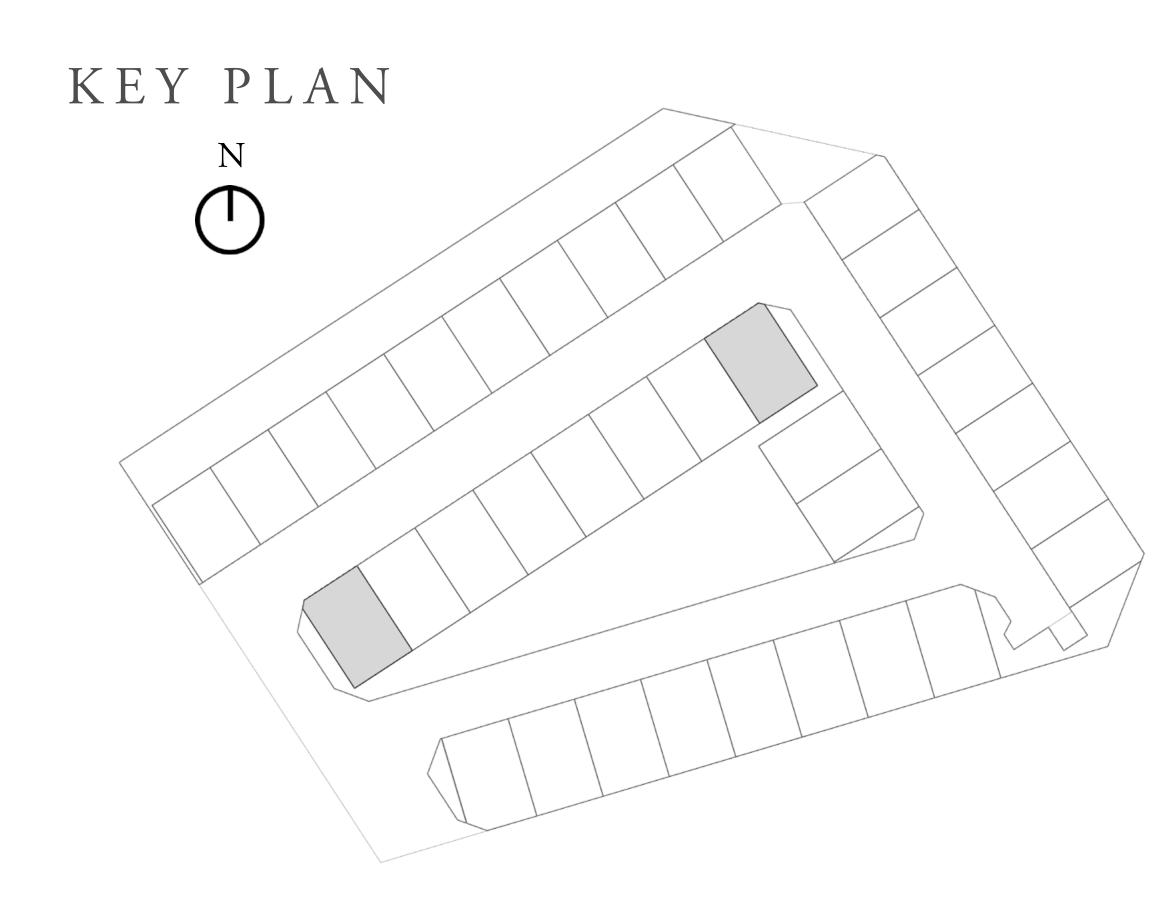

## ARABIAN RANCHES II

## JUNE 2

## 5 BEDROOM

SEMI DETACHED VILLA TYPE 2

| GROUND FLOOR | 1,236 SQ.FT. | 114.87 SQ.M. |
|--------------|--------------|--------------|
| FIRST FLOOR  | 1,480 SQ.FT. | 137.53 SQ.M. |
| SECOND FLOOR | 302 SQ.FT.   | 28.07 SQ.M.  |
| CAR PORT     | 313 SQ.FT.   | 28.97 SQ.M.  |
| TOTAL AREA   | 3,331 SQ.FT. | 309.44 SQ.M. |