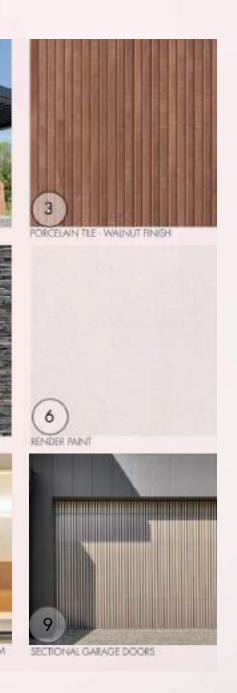

## EXTERIOR FINISHING The Modernist

ALAYA A Tilal Al Chaf

## The Mediterranean

5 BROWN RENDER PAINT SCIFIT

8

LOW IRON GLASS WITH BLACK ALUMINUM MINIMAL FRAME

SECTIONAL GARAGE DOORS