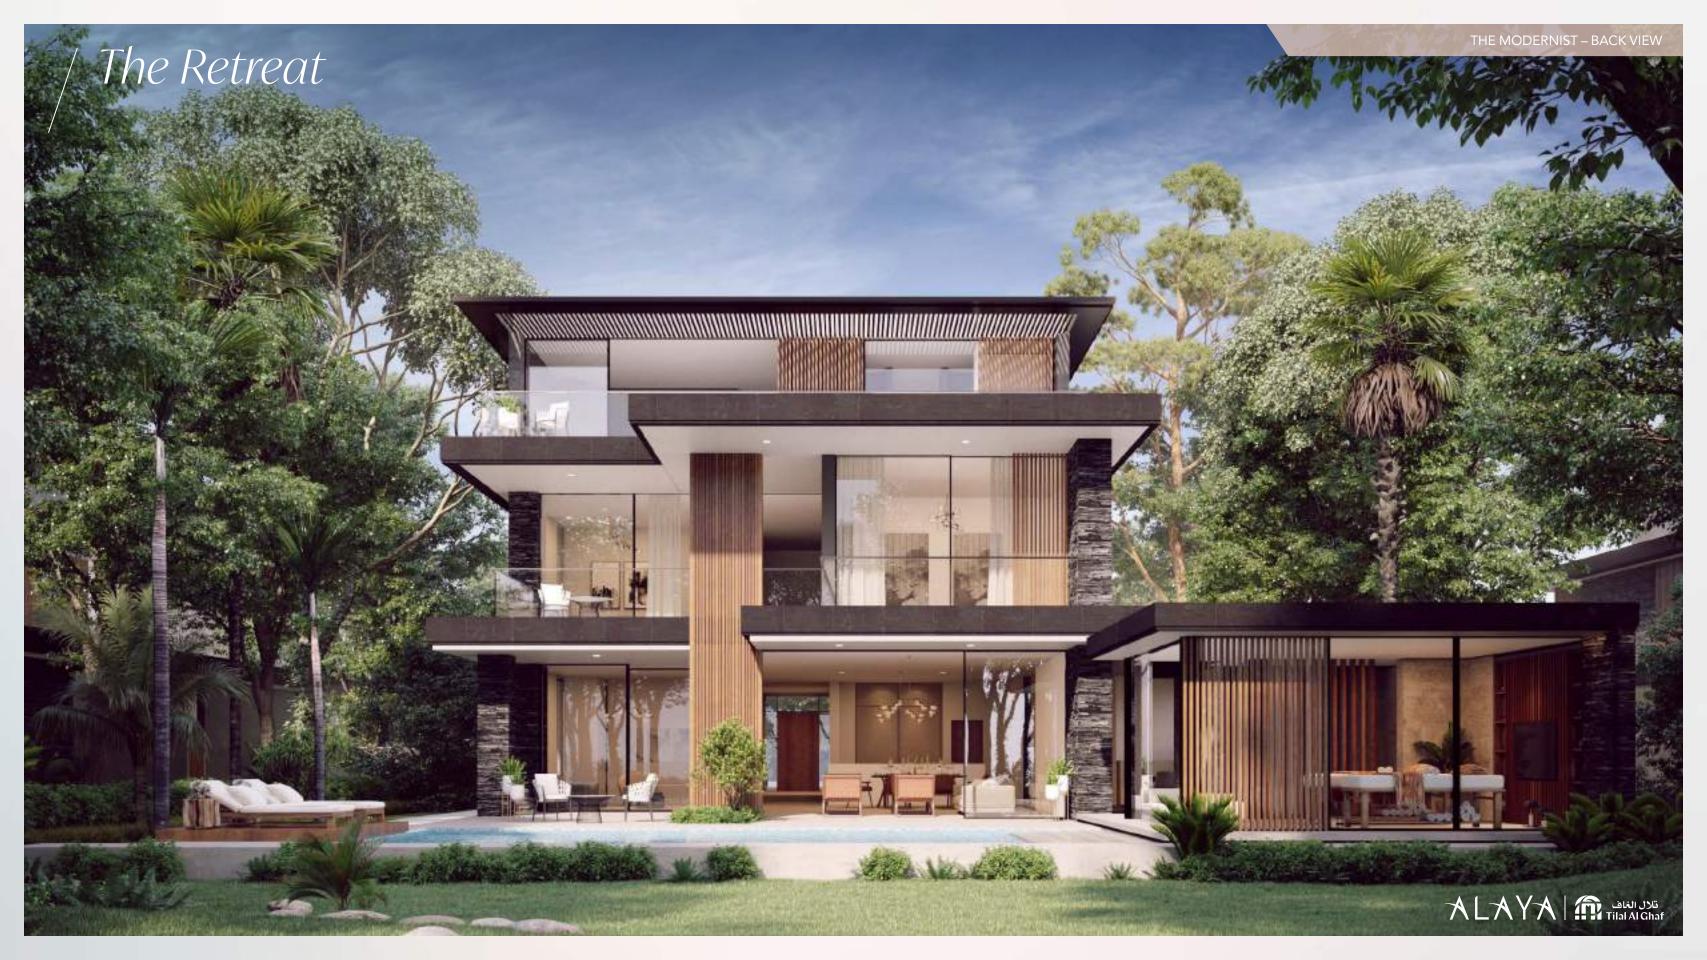

## *The Retreat* Grand Villa

The Modernist style incorporates a rich textured façade which makes a statement from the very first glance. Premium marble and wooden flooring, stunning European manufactured kitchens and superb finishes throughout offer the finest in living.