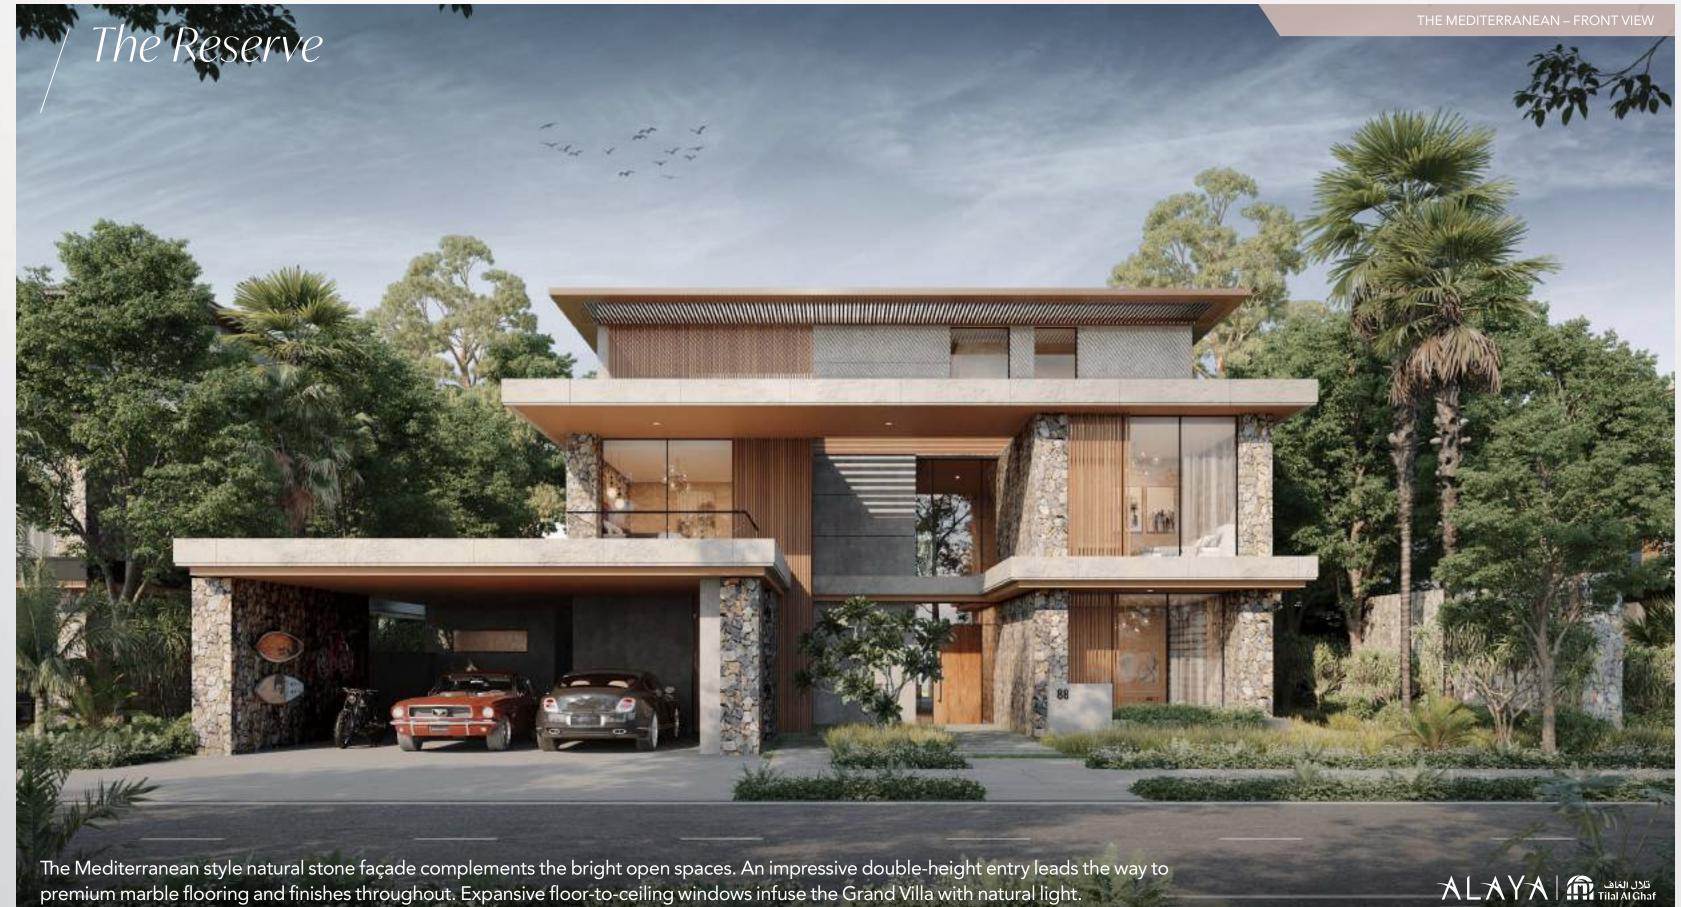

The Modernist façade incorporates natural cladding in rich and strong tones and textures making a bold contemporary statement.

The Mediterranean façade incorporates stonework in a palette of gentle natural tones and textures that invoke a bright and refreshing Mediterranean vibe.

## The Mediterranean

5 BROWN RENDER PAINT SCIFIT

8

LOW IRON GLASS WITH BLACK ALUMINUM MINIMAL FRAME

SECTIONAL GARAGE DOORS