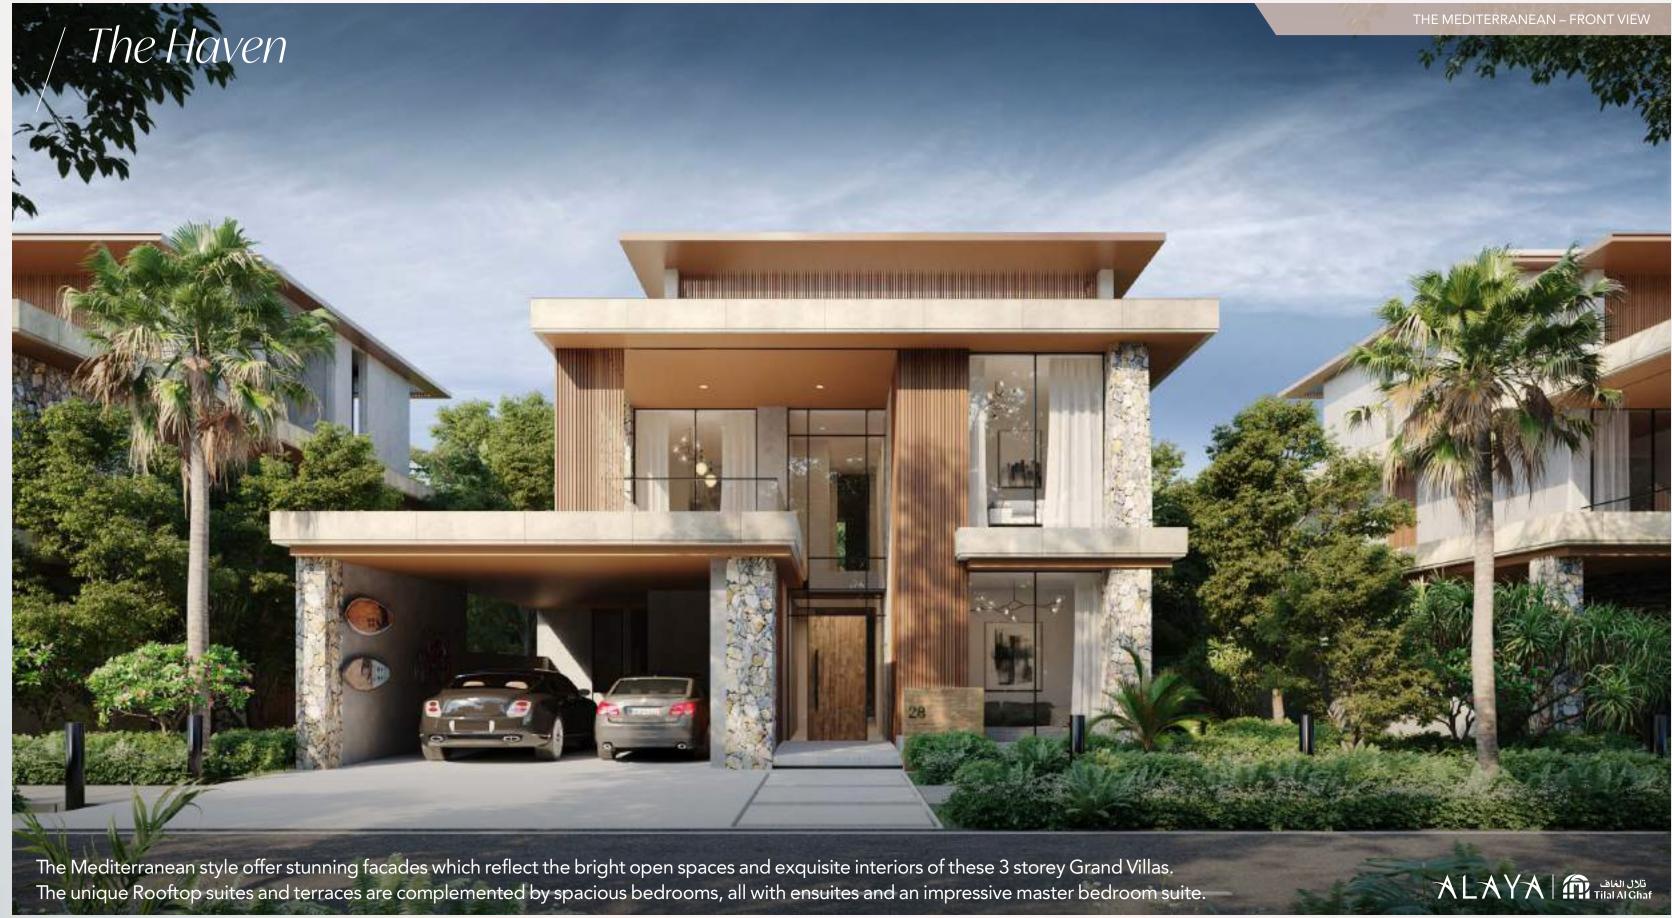

## *The Haven* Grand Villa

walk-in wardrobes and a large garden.

The Modernist façade incorporates natural cladding in rich and strong tones and textures making a bold contemporary statement.

The Mediterranean façade incorporates stonework in a palette of gentle natural tones and textures that invoke a bright and refreshing Mediterranean vibe.