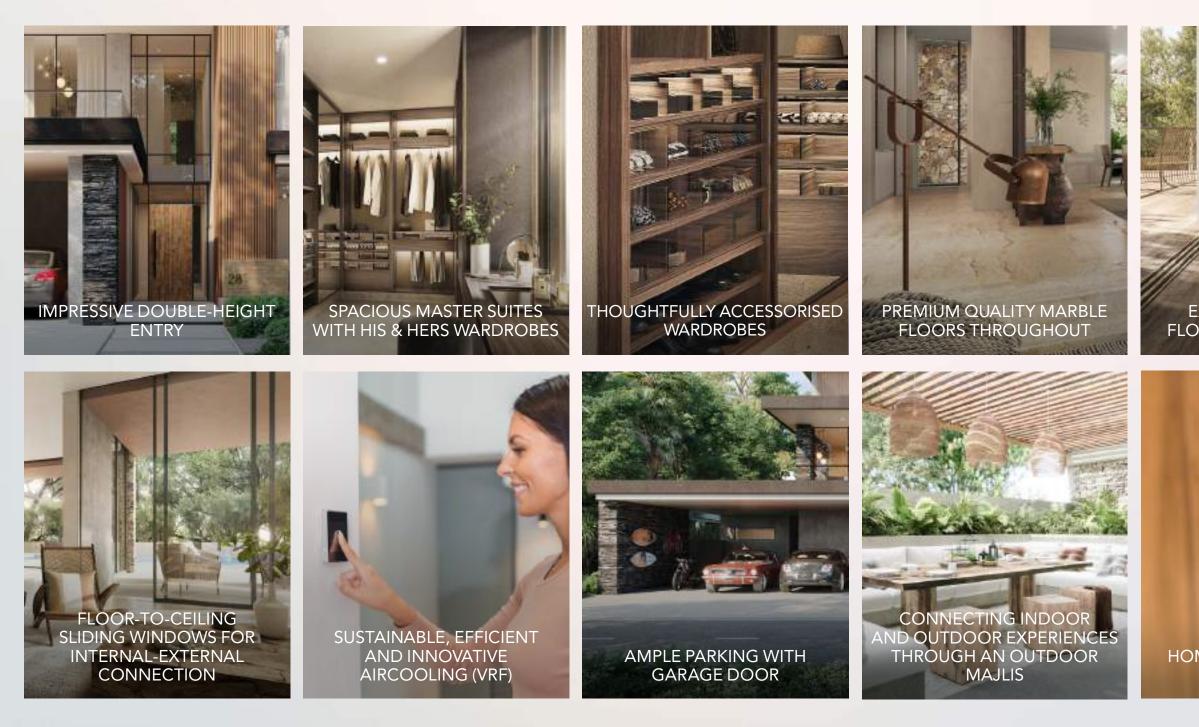

## A premium collection of product offerings

## EXQUISITE WOODEN FLOORING IN BEDROOMS

EUROPEAN KITCHENS WITH INTEGRATED APPLIANCES

STUNNING LANDSCAPE UPGRADE OPTIONS WITH LAWN OR PRIVATE POOL

## PERSONAL PROPERTY AND INCOMENTAL Open rooms connect with nature and the interiors are carefully curated to include superior features such as accessorized European manufactured kitchens.

Spacious ensuite bedrooms create stylish and private havens to complement your inspired lifestyle. The spacious master suite features floor-to-ceiling windows and is immersed in natural light. Premium wooden flooring and accessorised his and hers walk-in wardrobes offer further exquisite details.

## Serene Bathrooms

These serene bathroom areas offer intimate spaces crafted with high-quality materials. They feature premium elements such as double-sinks, free-standing bathtubs and large shower rooms.