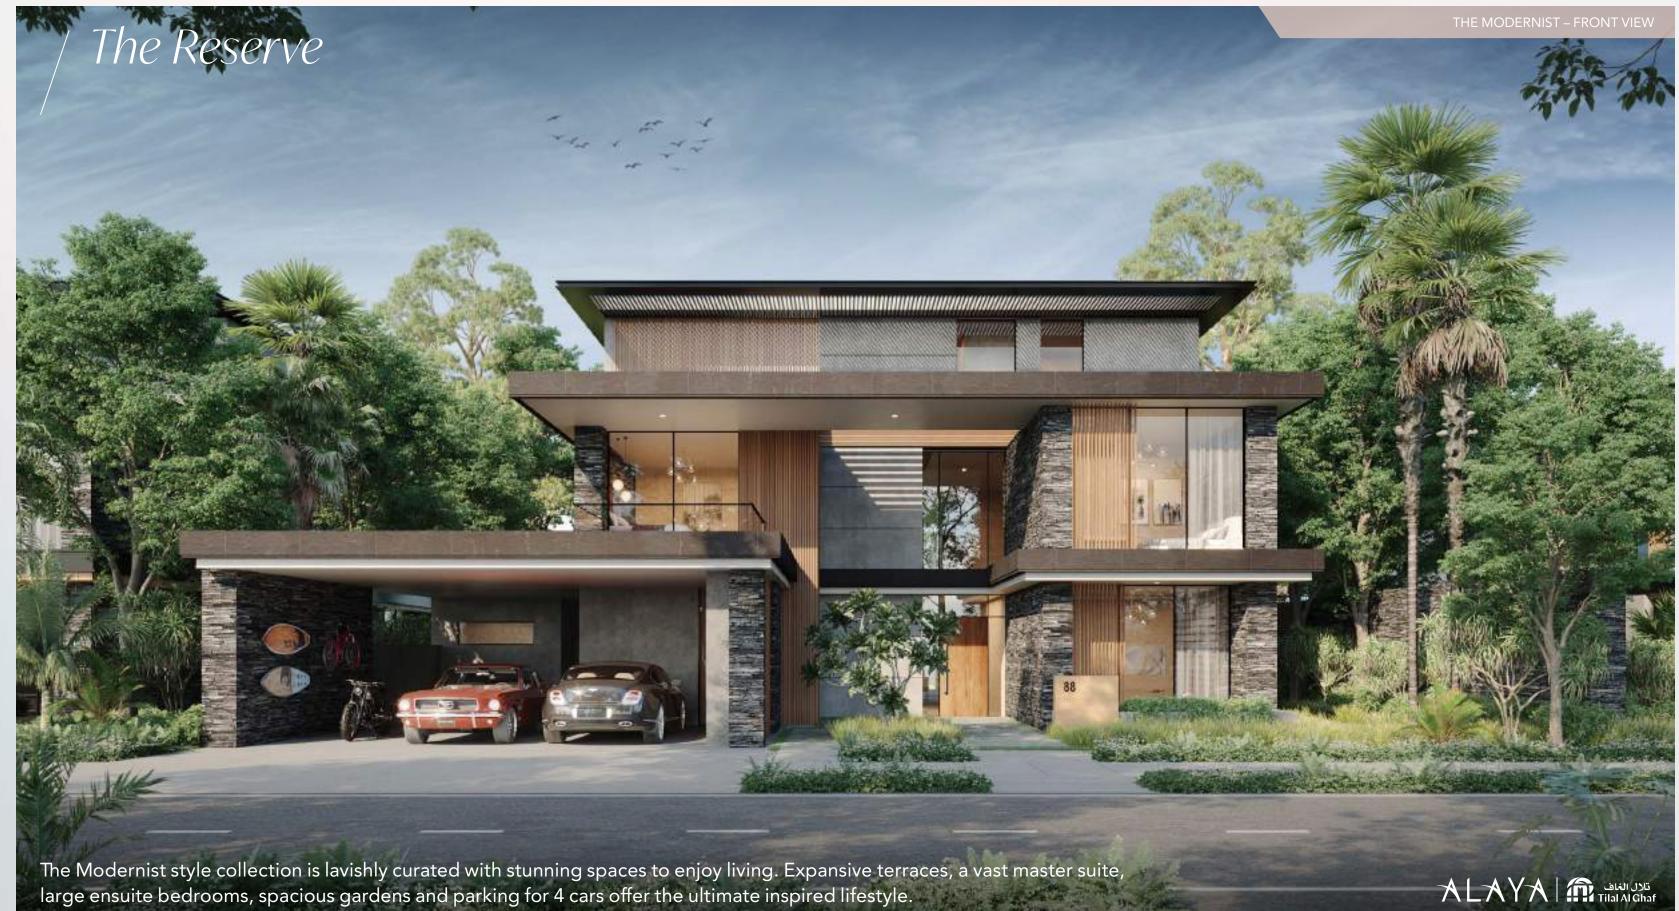

## *The Reserve* Grand Villa

## THE MODERNIST – FRONT VIEW

## *The Retreat* Grand Villa

The Modernist style incorporates a rich textured façade which makes a statement from the very first glance. Premium marble and wooden flooring, stunning European manufactured kitchens and superb finishes throughout offer the finest in living.