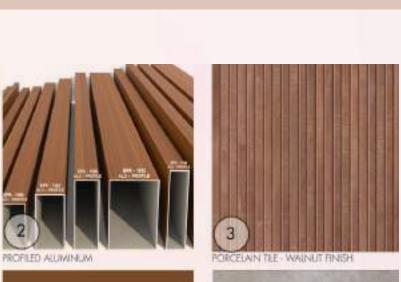

## EXTERIOR FINISHING The Modernist

ALAYA A Tilal Al Chaf

## The Mediterranean

5 BROWN RENDER PAINT SCIFIT

8

LOW IRON GLASS WITH BLACK ALUMINUM MINIMAL FRAME

SECTIONAL GARAGE DOORS