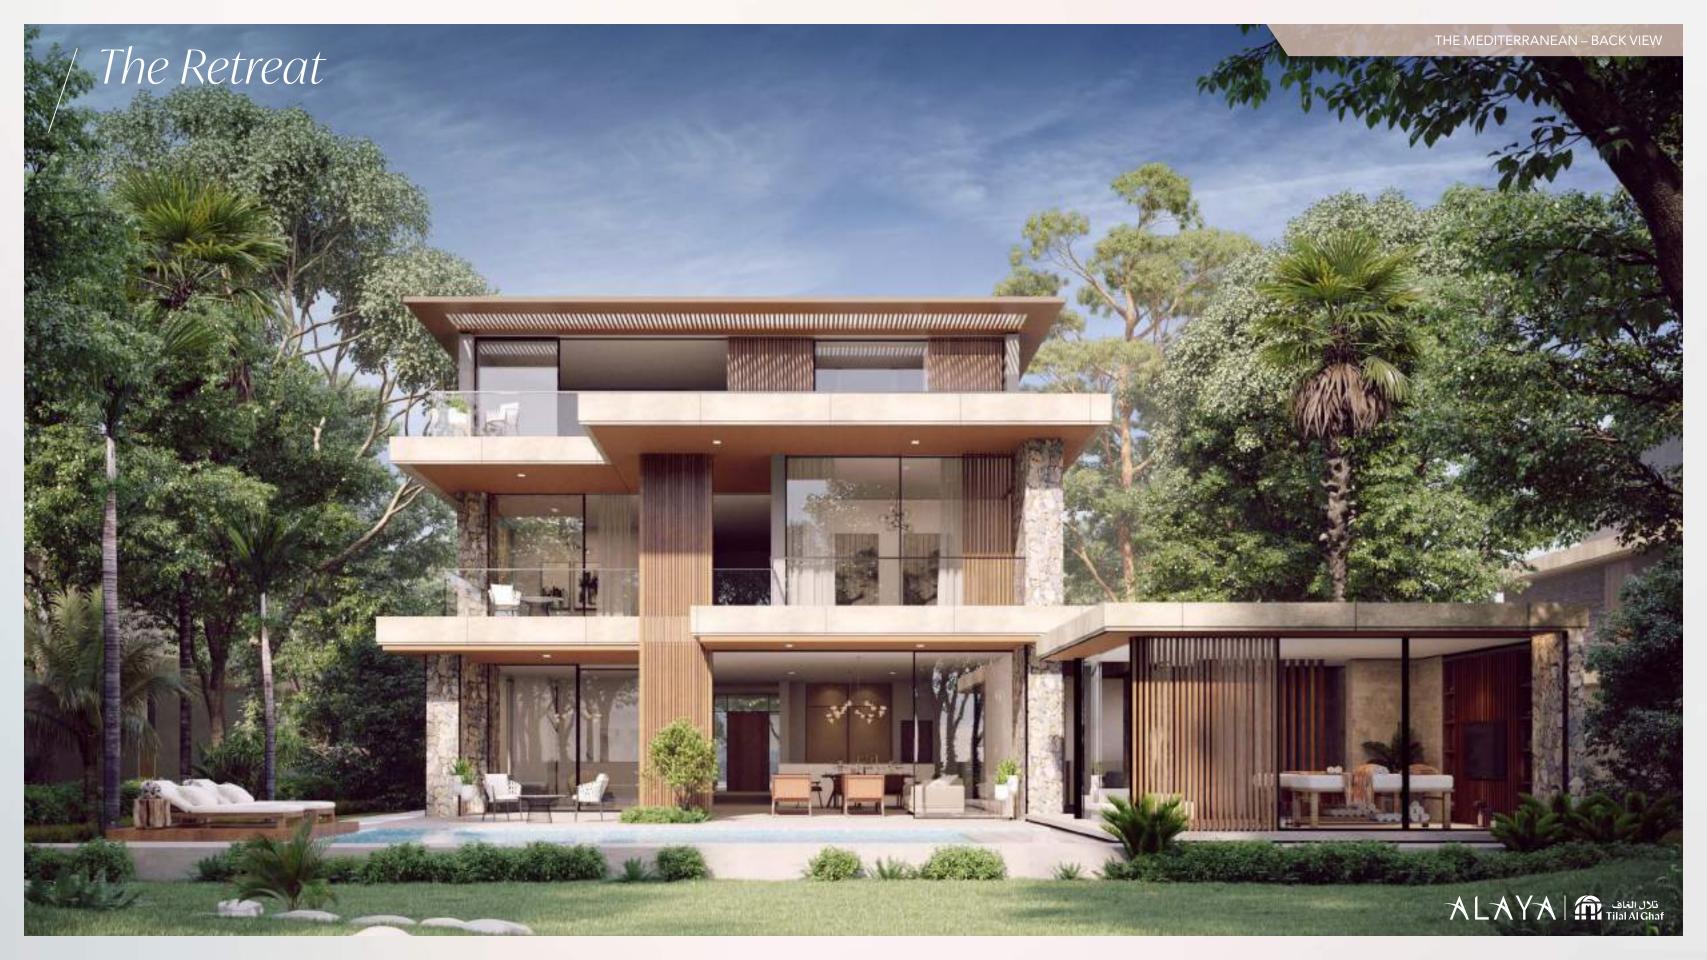

The Modernist façade incorporates natural cladding in rich and strong tones and textures making a bold contemporary statement.

The Mediterranean façade incorporates stonework in a palette of gentle natural tones and textures that invoke a bright and refreshing Mediterranean vibe.

## The Mediterranean

5 BROWN RENDER PAINT SCIFIT

8

LOW IRON GLASS WITH BLACK ALUMINUM MINIMAL FRAME

SECTIONAL GARAGE DOORS