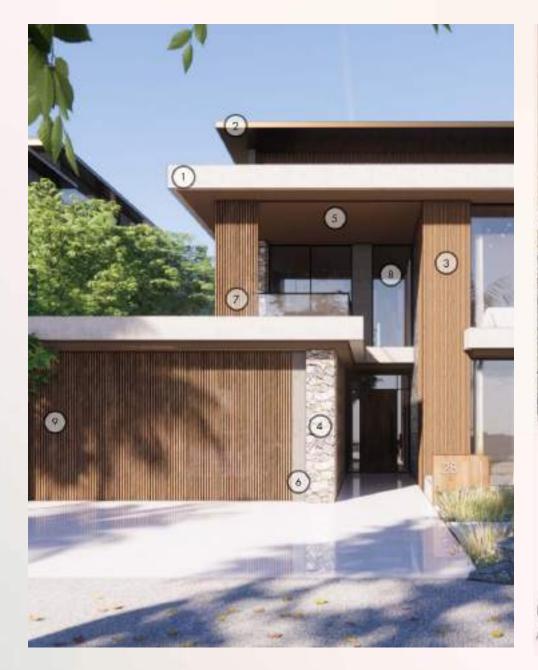

## EXTERIOR FINISHING The Modernist

ALAYA A Tilal Al Chaf

## Customised façade selections

The façade of your home at Alaya expresses who you are and sets the tone for the stunning spaces that follow. Select from two statement styles – The Modernist or The Mediterranean.

The Modernist façade incorporates natural cladding in rich and strong tones and textures making a bold contemporary statement.

The Mediterranean façade incorporates stonework in a palette of gentle natural tones and textures that invoke a bright and refreshing Mediterranean vibe.