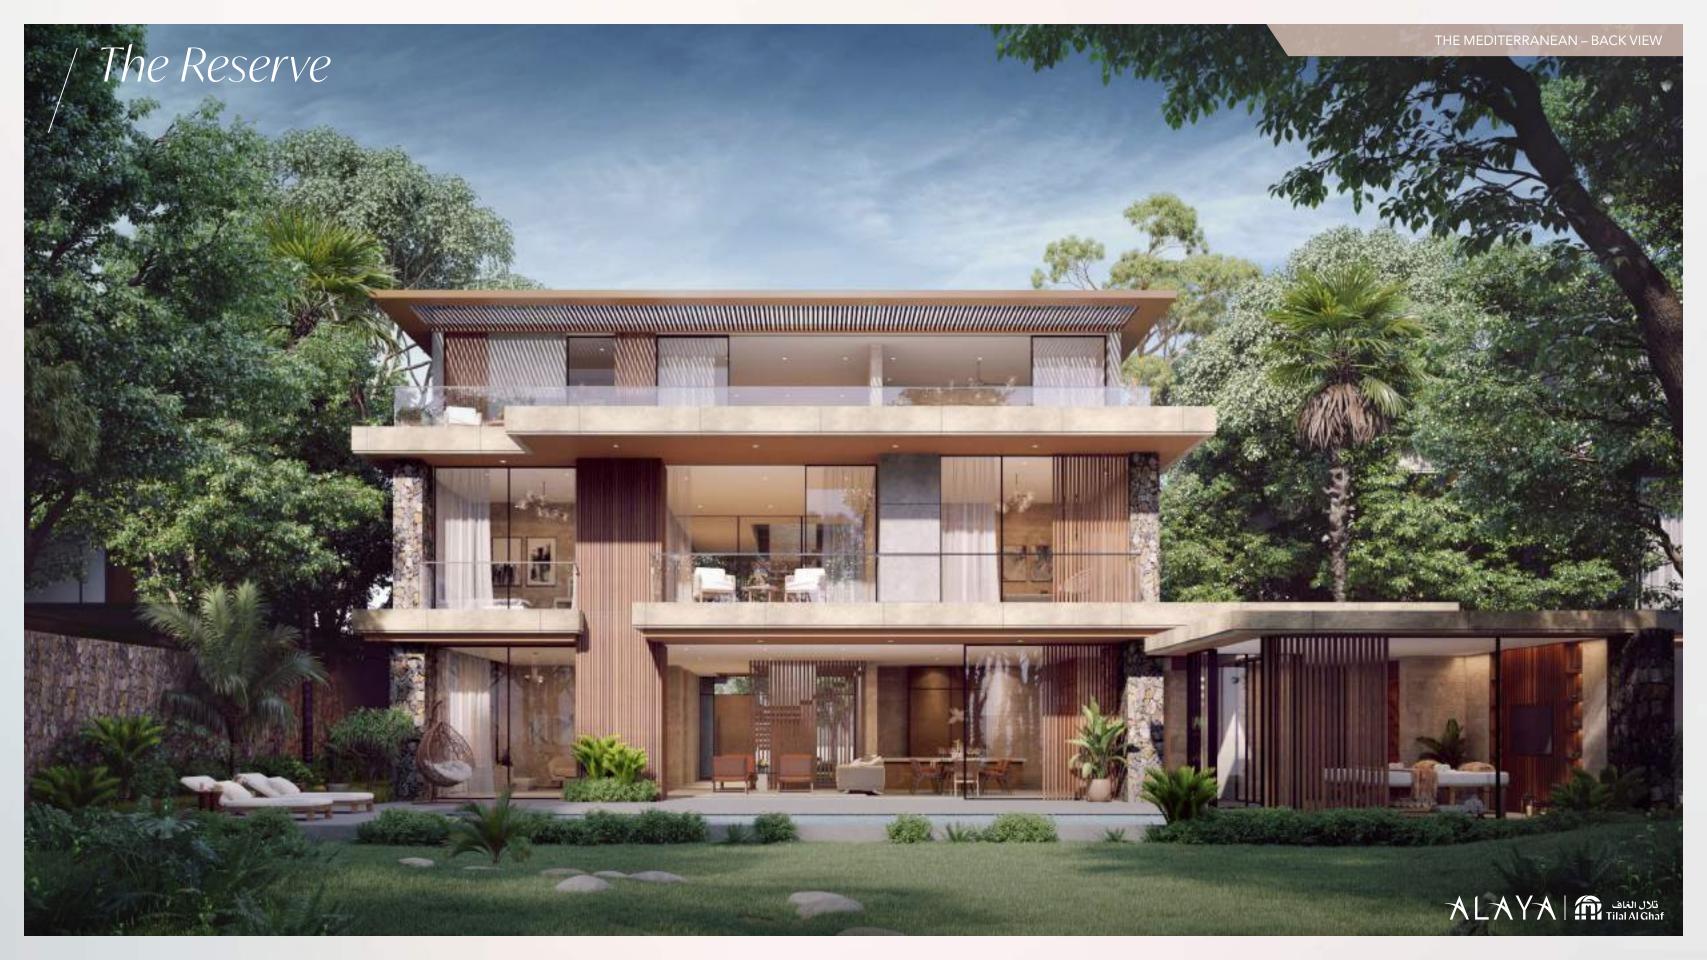

The Modernist façade incorporates natural cladding in rich and strong tones and textures making a bold contemporary statement.

The Mediterranean façade incorporates stonework in a palette of gentle natural tones and textures that invoke a bright and refreshing Mediterranean vibe.

## The Mediterranean

5 BROWN RENDER PAINT SCIFIT

8

LOW IRON GLASS WITH BLACK ALUMINUM MINIMAL FRAME

SECTIONAL GARAGE DOORS