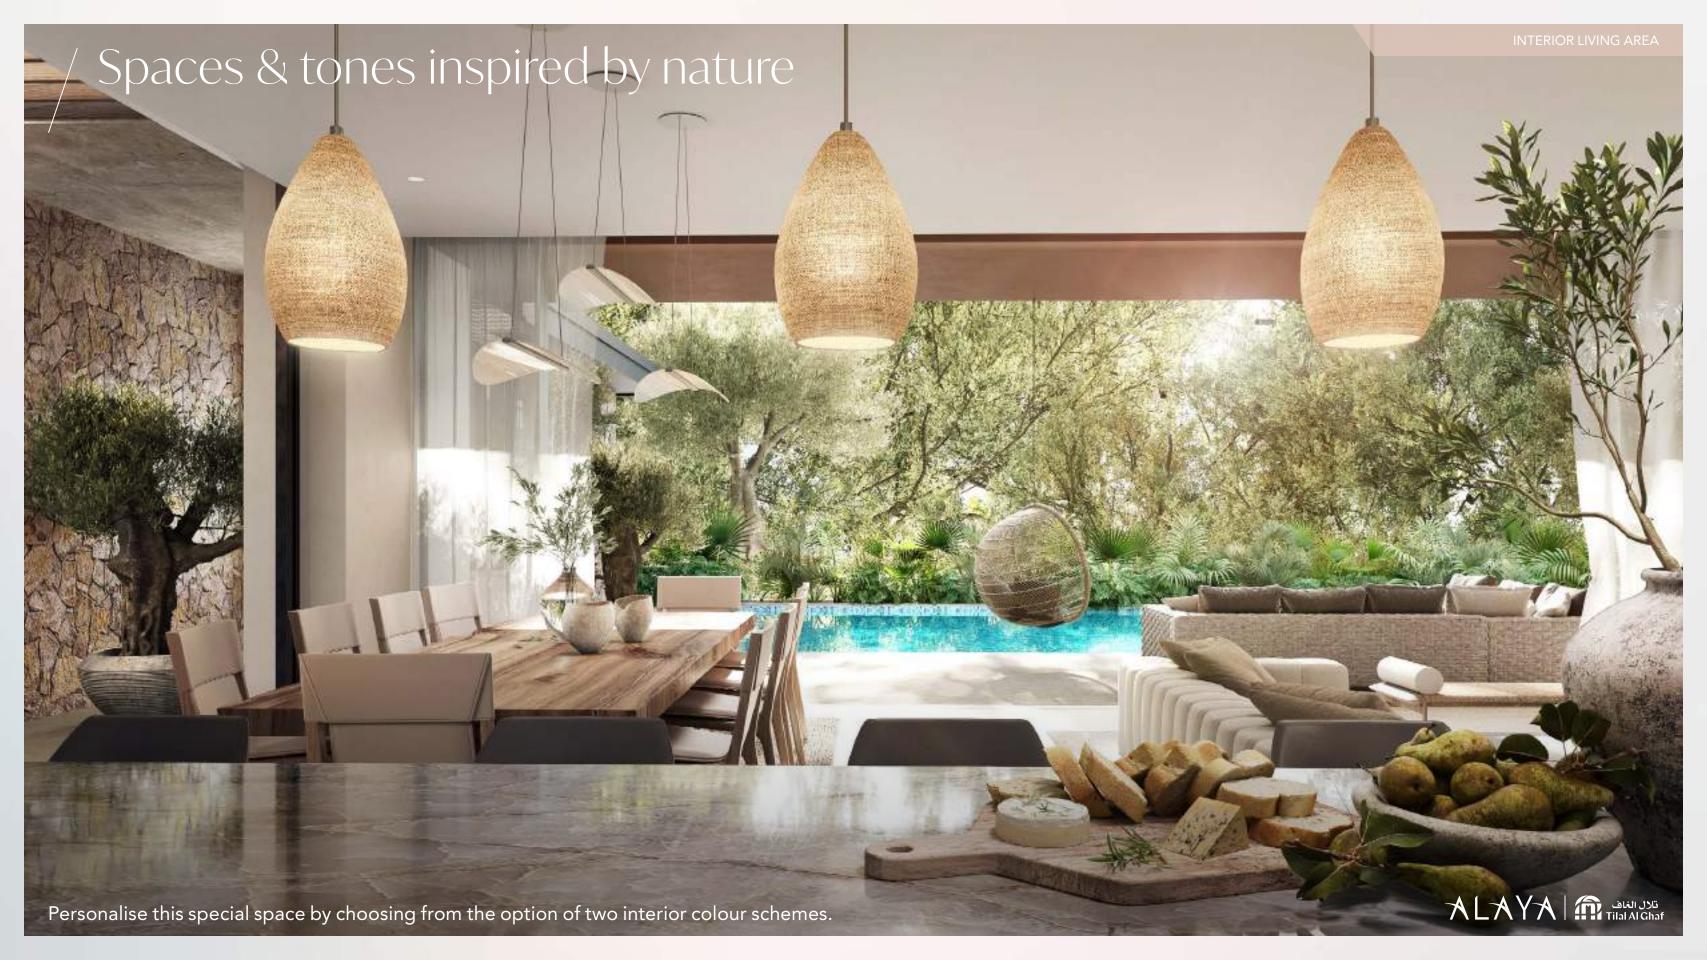

## At Alaya, the seamless flow creates a sublime life balance. The streamlined movement from inside to outside makes every space feel light-infused, expansive and connected to nature.

Space inspired by nature

## Colour options

You may choose from two interior finishing options: