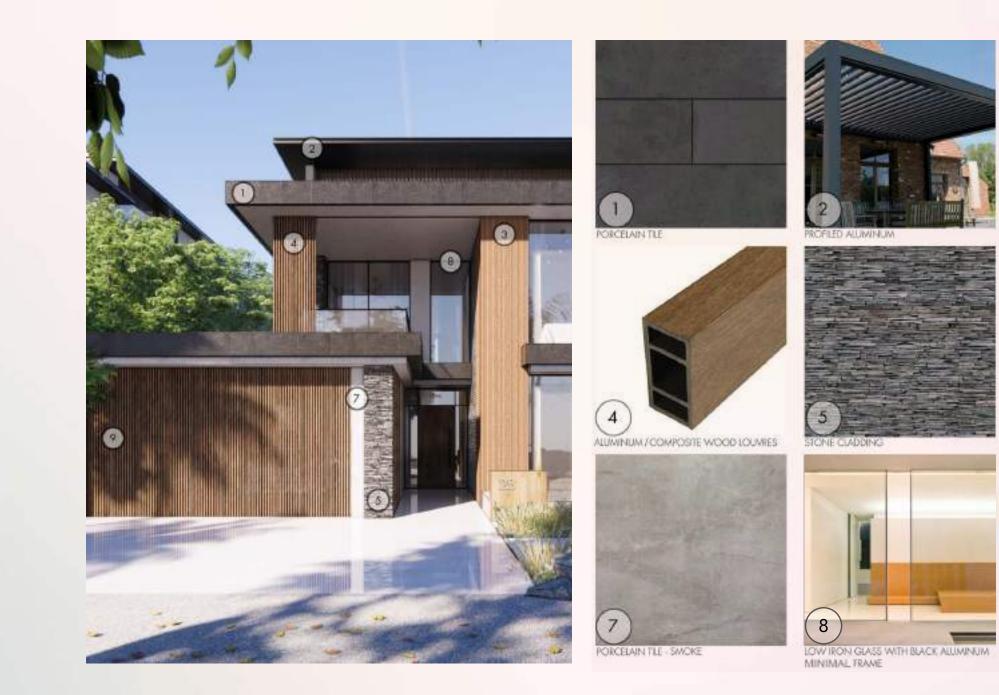

## EXTERIOR FINISHING The Modernist

ALAYA A Tilal Al Chaf

## Customised façade selections

The façade of your home at Alaya expresses who you are and sets the tone for the stunning spaces that follow. Select from two statement styles – The Modernist or The Mediterranean.

The Modernist façade incorporates natural cladding in rich and strong tones and textures making a bold contemporary statement.

The Mediterranean façade incorporates stonework in a palette of gentle natural tones and textures that invoke a bright and refreshing Mediterranean vibe.