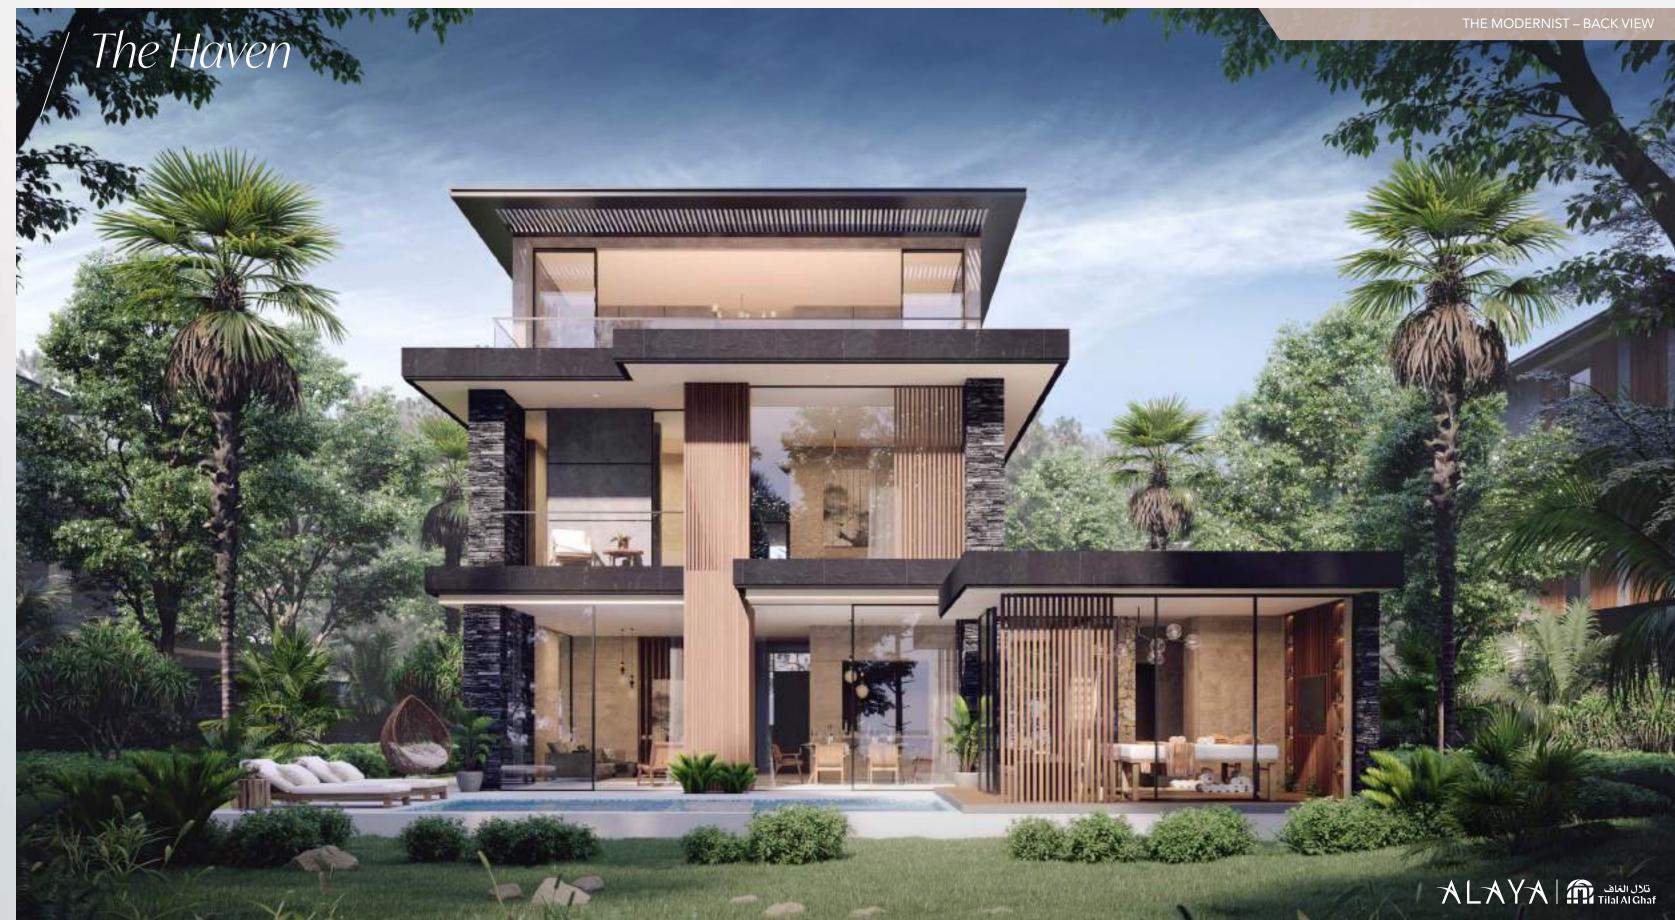

## *The Haven* Grand Villa

walk-in wardrobes and a large garden.

## *The Retreat* Grand Villa

The Modernist style incorporates a rich textured façade which makes a statement from the very first glance. Premium marble and wooden flooring, stunning European manufactured kitchens and superb finishes throughout offer the finest in living.