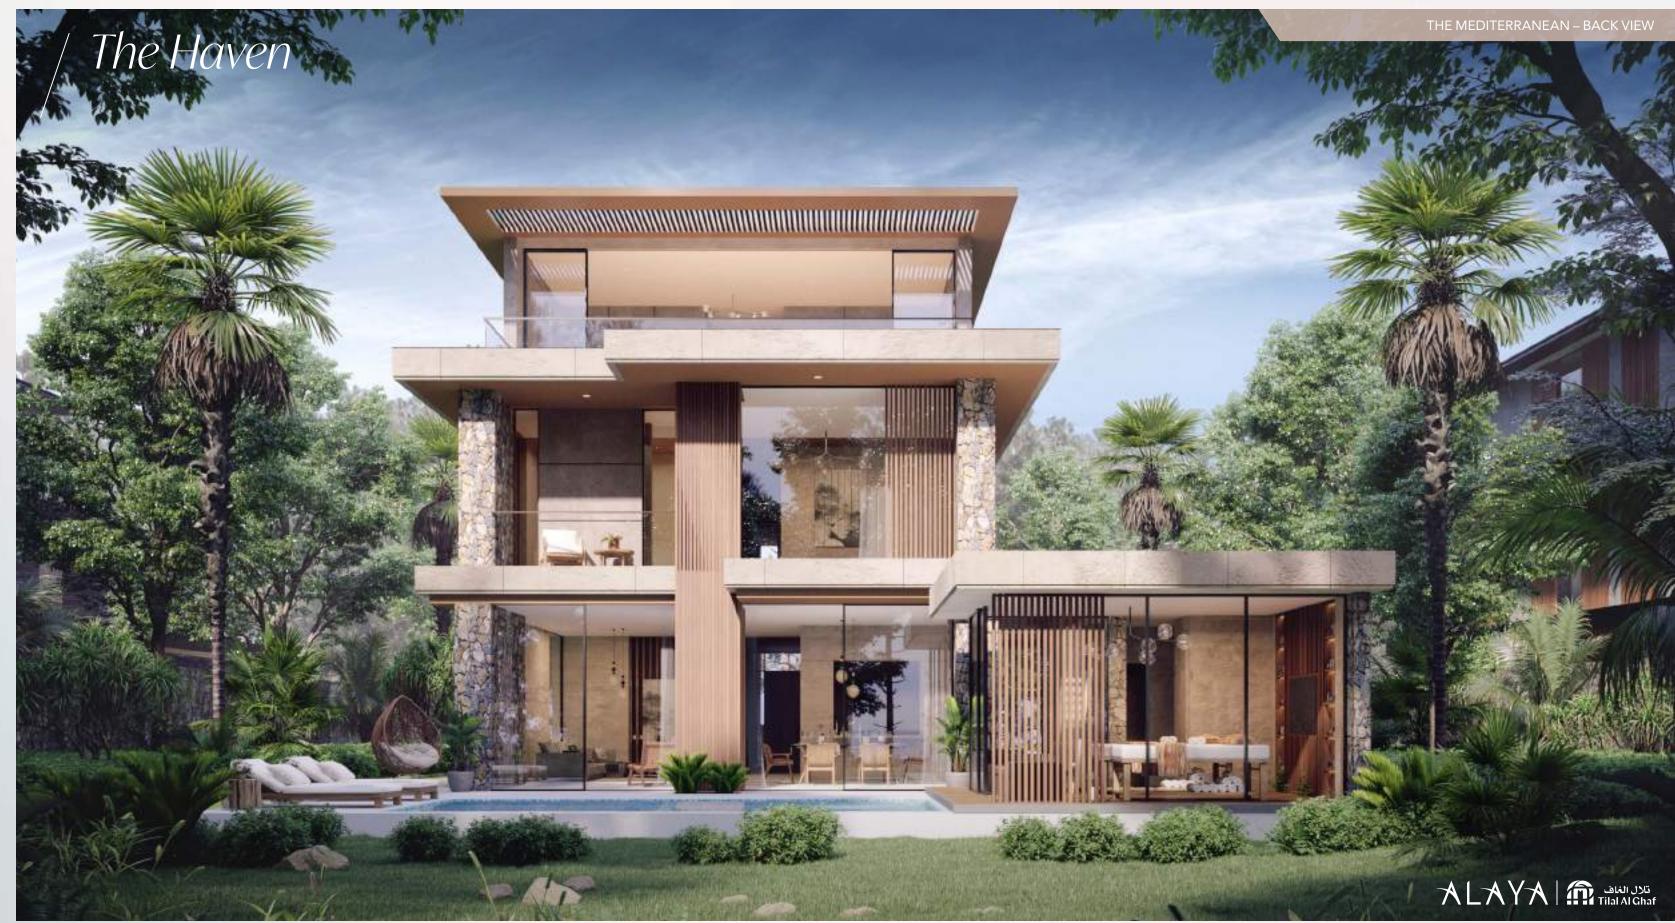

## *The Haven* Grand Villa

walk-in wardrobes and a large garden.

The Modernist façade incorporates natural cladding in rich and strong tones and textures making a bold contemporary statement.

The Mediterranean façade incorporates stonework in a palette of gentle natural tones and textures that invoke a bright and refreshing Mediterranean vibe.