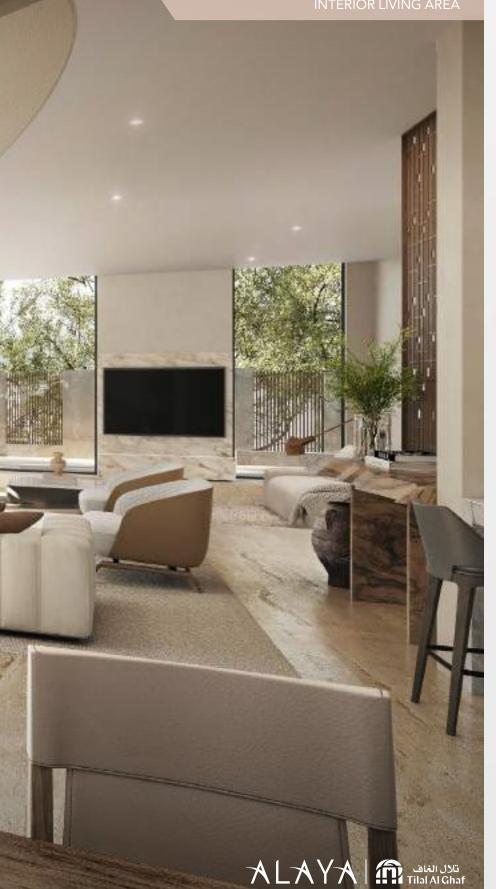

## PERSONAL PROPERTY AND INCOMENTAL Open rooms connect with nature and the interiors are carefully curated to include superior features such as accessorized European manufactured kitchens.

Spacious ensuite bedrooms create stylish and private havens to complement your inspired lifestyle. The spacious master suite features floor-to-ceiling windows and is immersed in natural light. Premium wooden flooring and accessorised his and hers walk-in wardrobes offer further exquisite details.