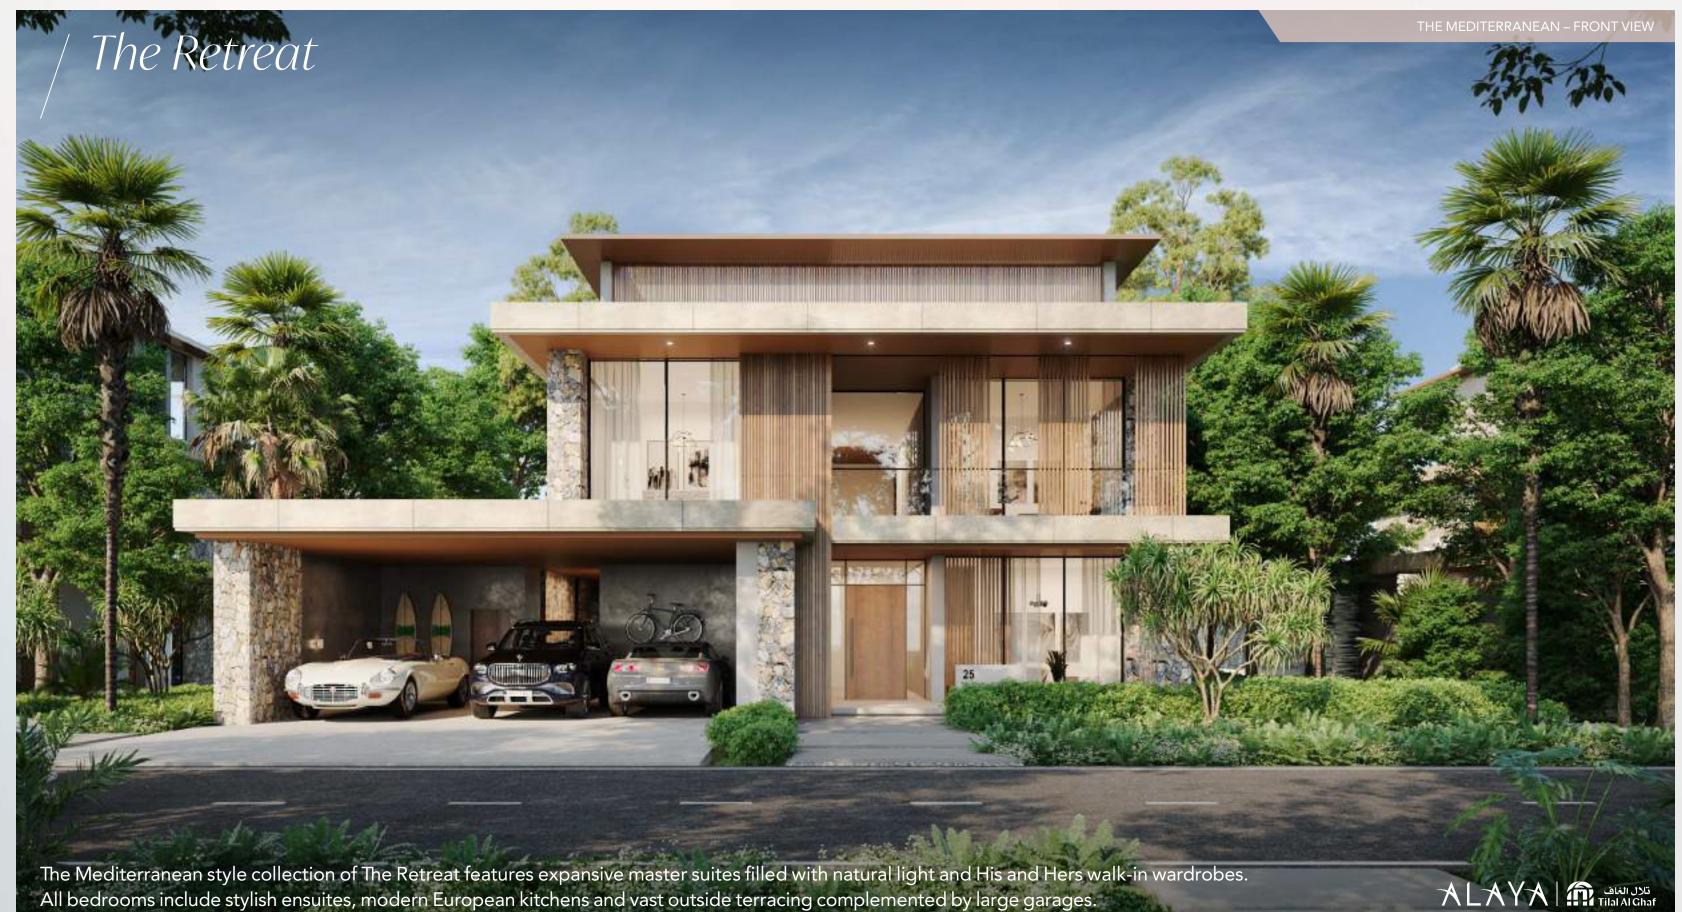

The Modernist façade incorporates natural cladding in rich and strong tones and textures making a bold contemporary statement.

The Mediterranean façade incorporates stonework in a palette of gentle natural tones and textures that invoke a bright and refreshing Mediterranean vibe.

## The Mediterranean

5 BROWN RENDER PAINT SCIFIT

8

LOW IRON GLASS WITH BLACK ALUMINUM MINIMAL FRAME

SECTIONAL GARAGE DOORS