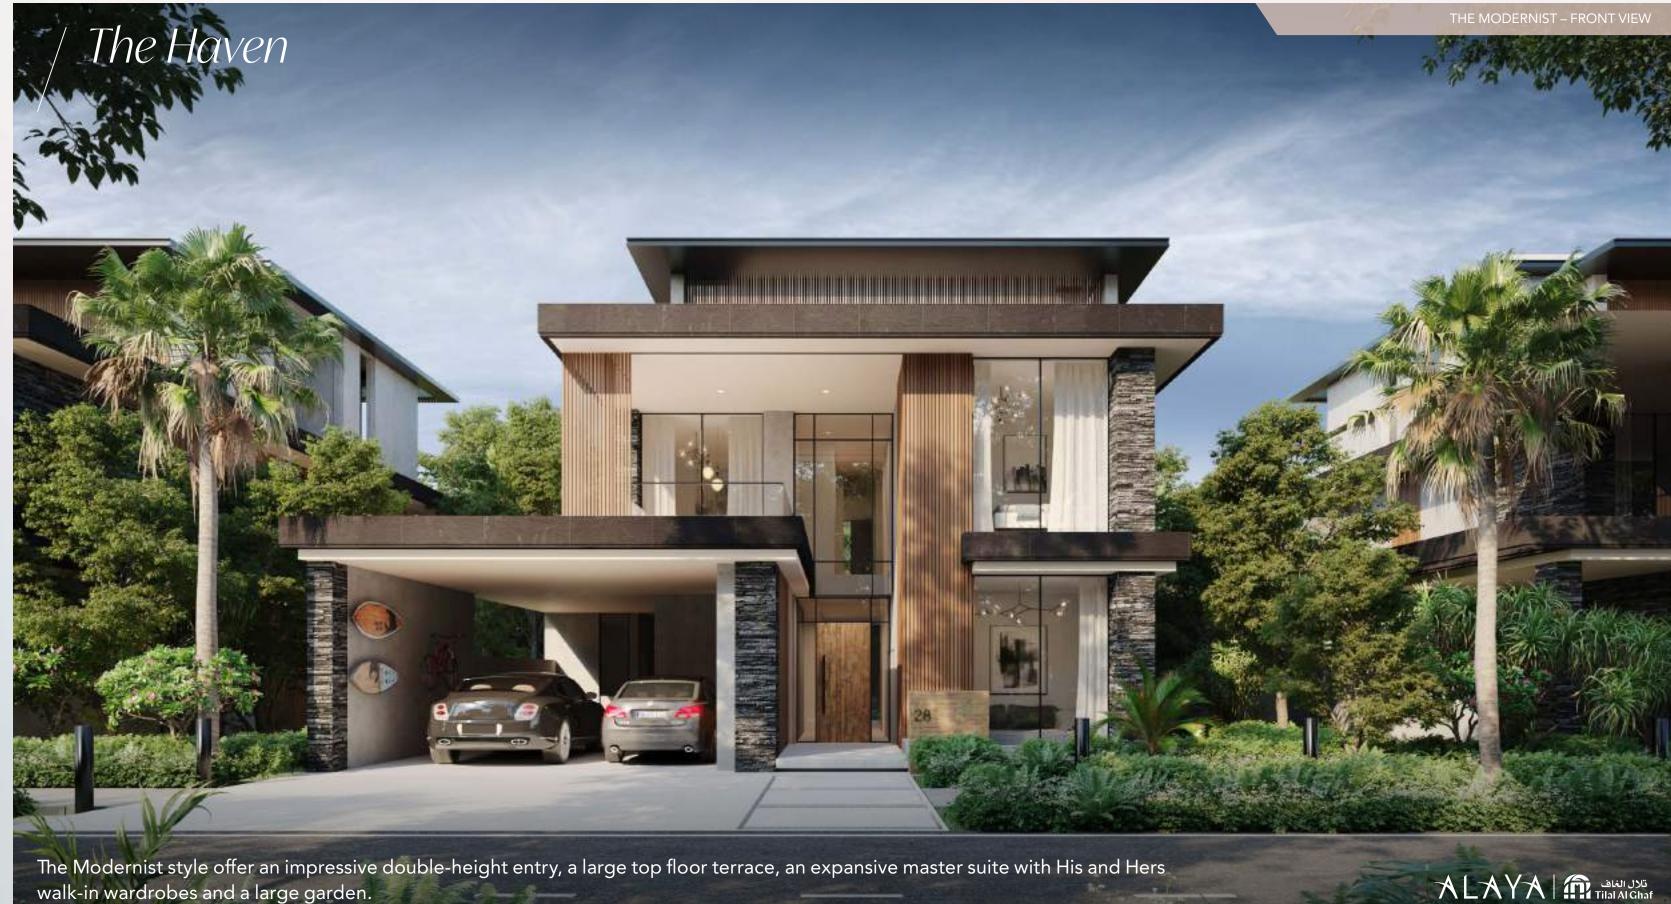

## THE MODERNIST – FRONT VIEW

## *The Haven* Grand Villa

walk-in wardrobes and a large garden.

## *The Retreat* Grand Villa

The Modernist style incorporates a rich textured façade which makes a statement from the very first glance. Premium marble and wooden flooring, stunning European manufactured kitchens and superb finishes throughout offer the finest in living.