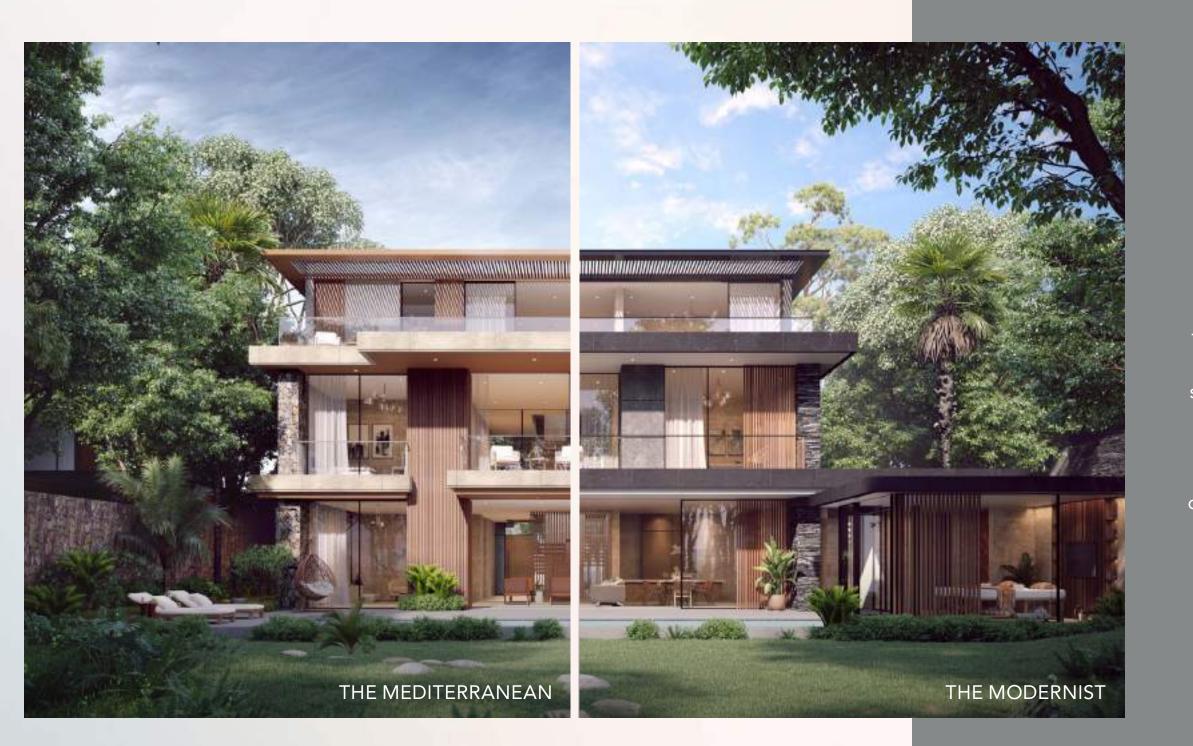

## Customised façade selections

The façade of your home at Alaya expresses who you are and sets the tone for the stunning spaces that follow. Select from two statement styles – The Modernist or The Mediterranean.

The Modernist façade incorporates natural cladding in rich and strong tones and textures making a bold contemporary statement.

The Mediterranean façade incorporates stonework in a palette of gentle natural tones and textures that invoke a bright and refreshing Mediterranean vibe.