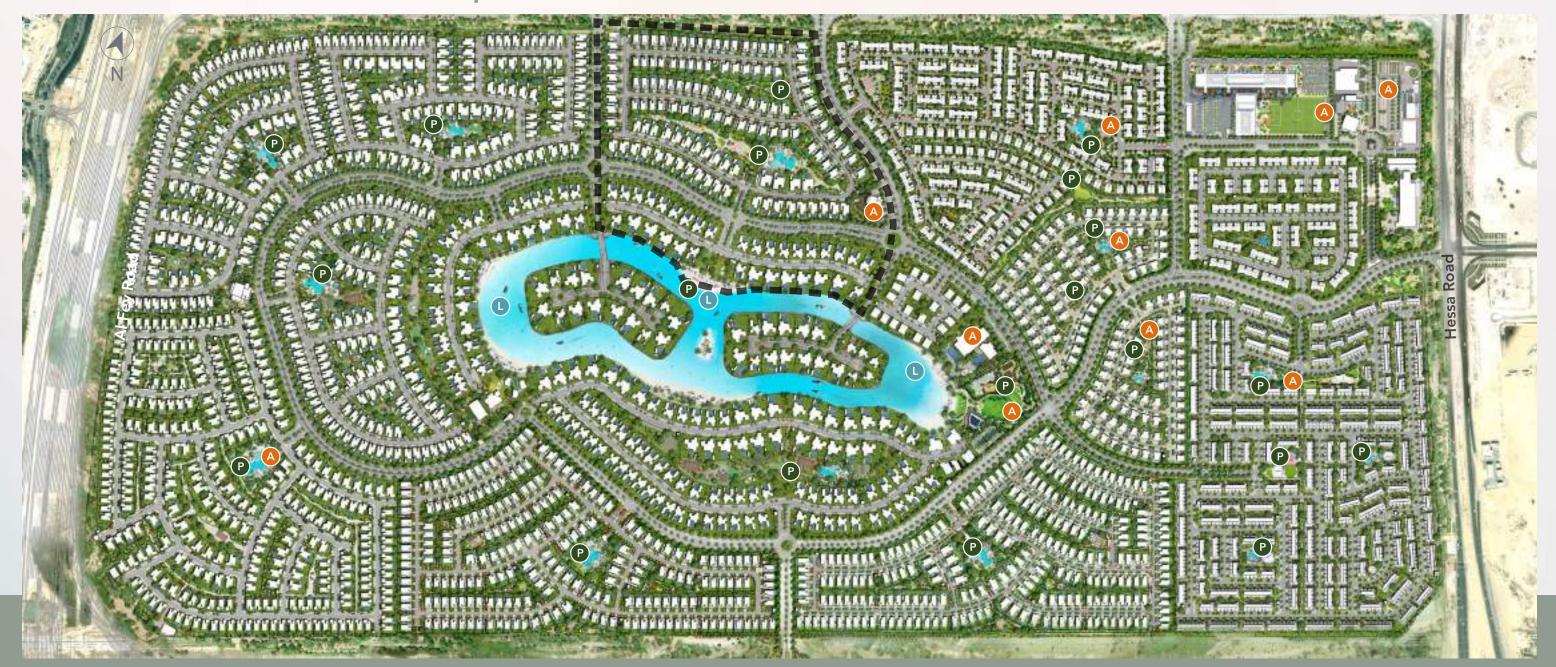

## Tilal Al Ghaf Masterplan

## Recreational Lagoon

P Parks

- Sandy Beaches
- Beach Cabanas
- ້ 🕊 🖁 Beach Volleyball
- Water Sports

- ≓● Central Park
- 🗞 18km Walking & Cycling Trails
- **•**. Table Tennis
- 🔍 🛛 Tennis Court

Basketball CourtOutdoor Cinema

∎**⊢**∎ Indoor & Outdoor Gym

🏂 Skate Park

|          | Children's Play Areas |
|----------|-----------------------|
| ),<br>), | Water Splash Park     |
| <b>Š</b> | Swimming Pools        |
| 3        | Trampoline Parks      |

## **A**menities

- International School
  - Beach Restaurants & Cafés
- 🖶 Community Town Centre
  - **BBQ** Stations

'a

- Daycare
  Holistic Healthcare Facility
  Mosques
- Retail Hub