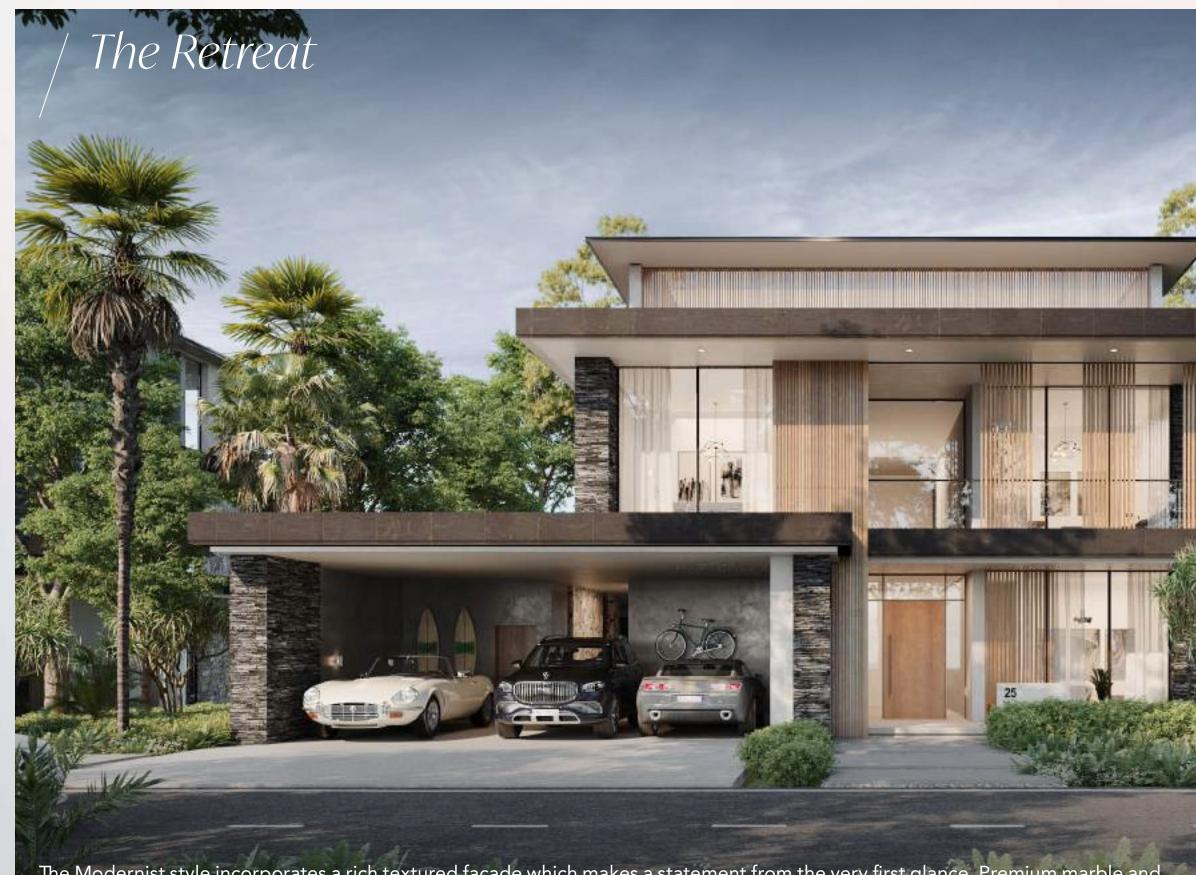

## *The Retreat* Grand Villa

The Modernist style incorporates a rich textured façade which makes a statement from the very first glance. Premium marble and wooden flooring, stunning European manufactured kitchens and superb finishes throughout offer the finest in living.

## THE MODERNIST – FRONT VIEW