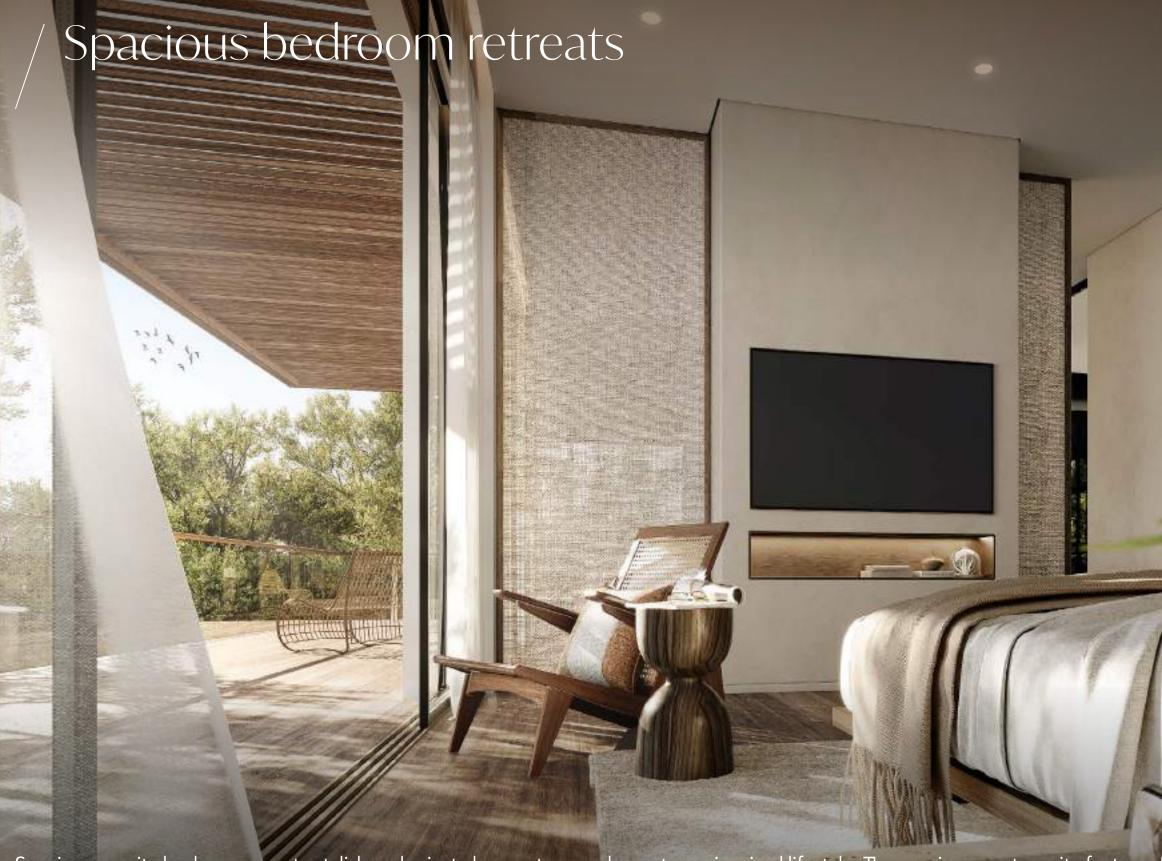

## PERSONAL PROPERTY AND INCOMENTAL Open rooms connect with nature and the interiors are carefully curated to include superior features such as accessorized European manufactured kitchens.

Spacious ensuite bedrooms create stylish and private havens to complement your inspired lifestyle. The spacious master suite features floor-to-ceiling windows and is immersed in natural light. Premium wooden flooring and accessorised his and hers walk-in wardrobes offer further exquisite details.