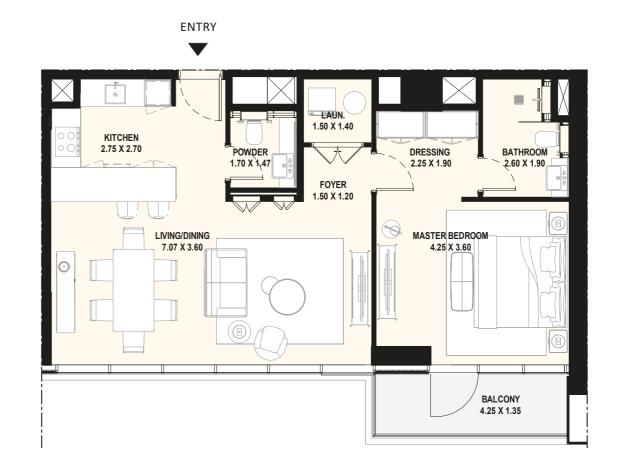

## 1 BEDROOM

UNIT 05 | 2nd, 5th, 10th & 15th Floors

| Suite Area:   | 790.29 sq.ft |
|---------------|--------------|
| Balcony Area: | 62.97 sq.ft  |
| Total Area:   | 853.25 sq.ft |

UNIT 205, 505, 1005, 1505