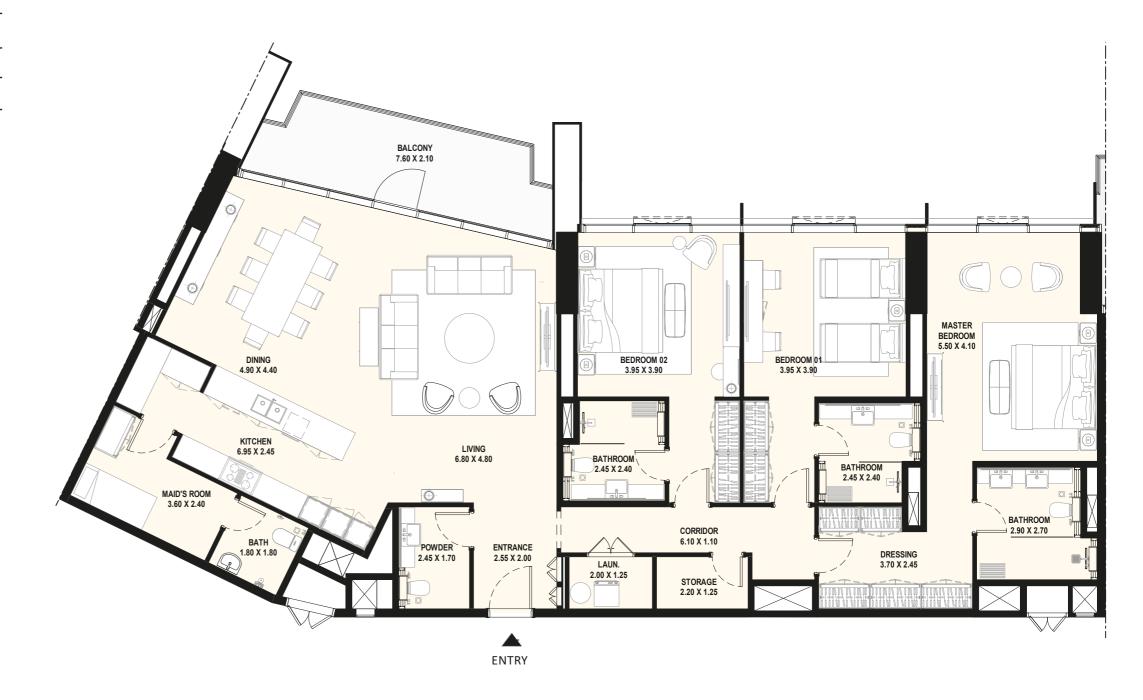

## 3 BEDROOM

## UNIT 02 | 2nd, 5th, 10th & 15th Floors

| Suite Area:   | 2242.44 sq.ft |
|---------------|---------------|
| Balcony Area: | 155.22 sq.ft  |
| Total Area:   | 2397.66 sq.ft |

UNIT 202, 502, 1002, 1502