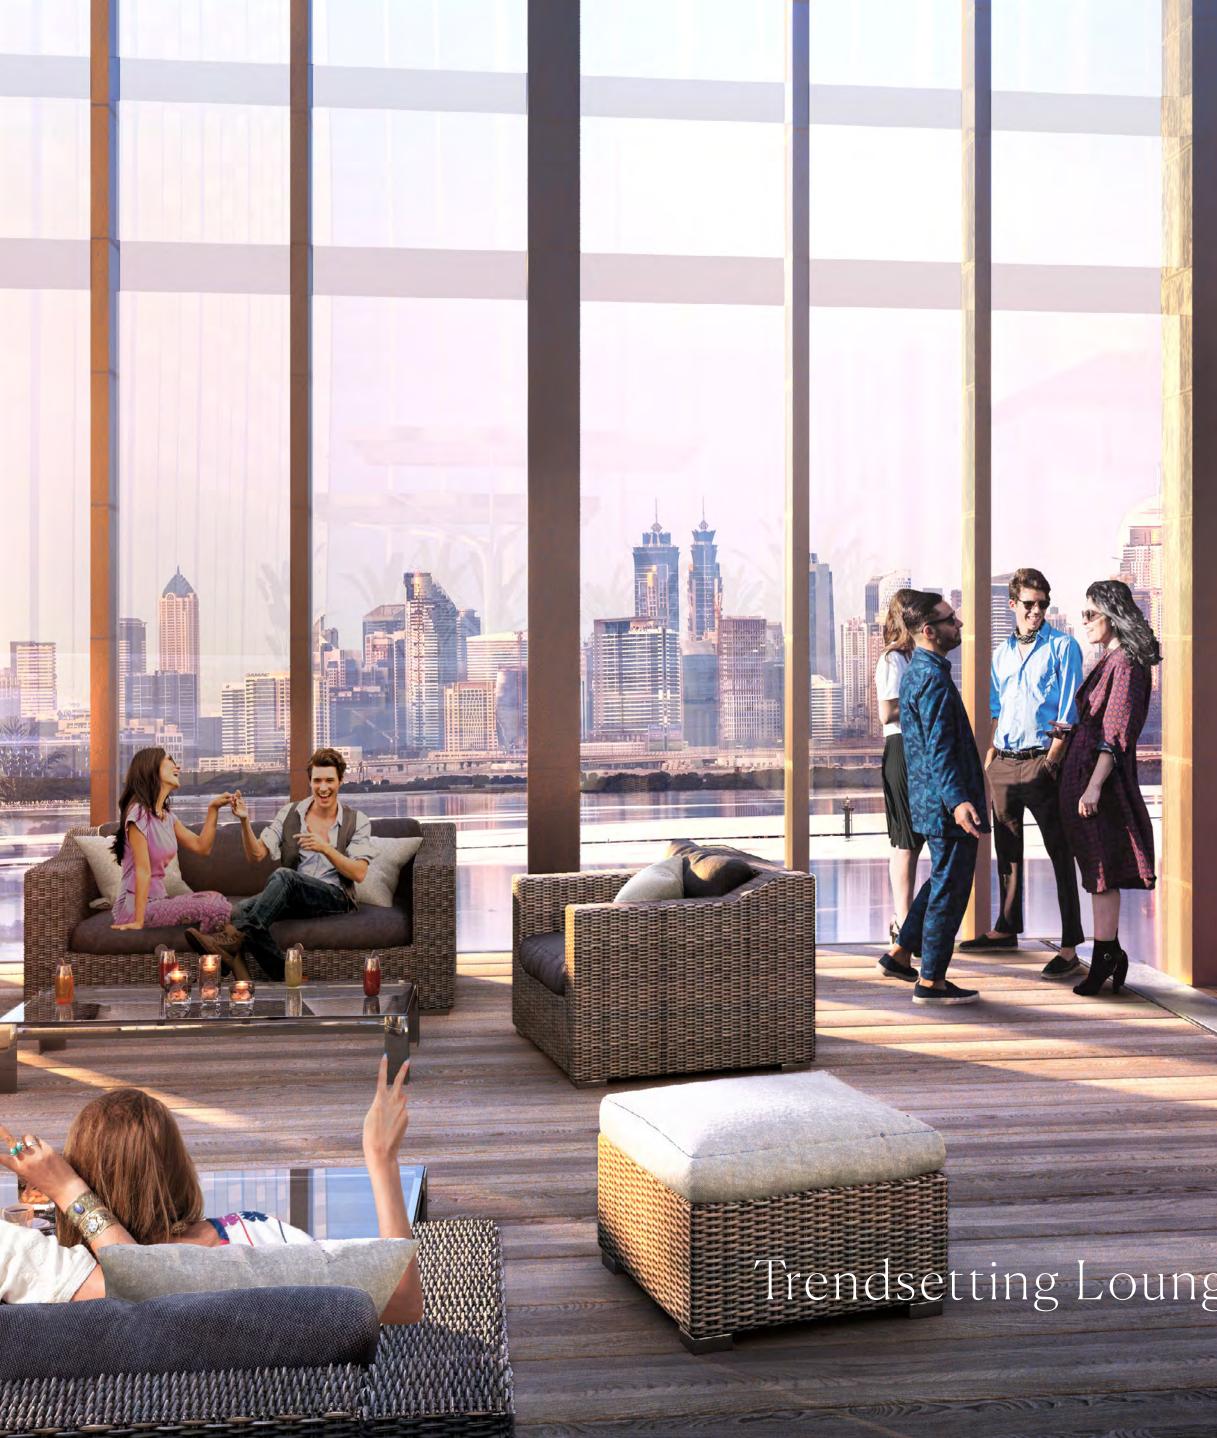

Trendsetting Lounge With Panoramic Views

SAN REAL

With The Grand, inspired architecture and superb craftsmanship have unified to create a building that reaches the absolute highest level of contemporary design. The skyscraper offers more than 500 premium apartments, penthouses and podium townhouses with world-class innovative designs to match the visionary surroundings. Choose between 1, 2 and 3 bedroom apartments, 4-bedroom penthouses, or podium townhouses with stunning views of the Dubai Creek Harbour marina and the Dubai skyline.

### Amenities For A 21<sup>st</sup> Century Superlife

In addition to having the finest retail and dining outlets at their doorstep, residents of The Grand will have access to a glistening infinity pool with stunning views of the ever-evolving metropolis. They will also have access to cabanas, barbecue areas, children's play areas and a gymnasium.