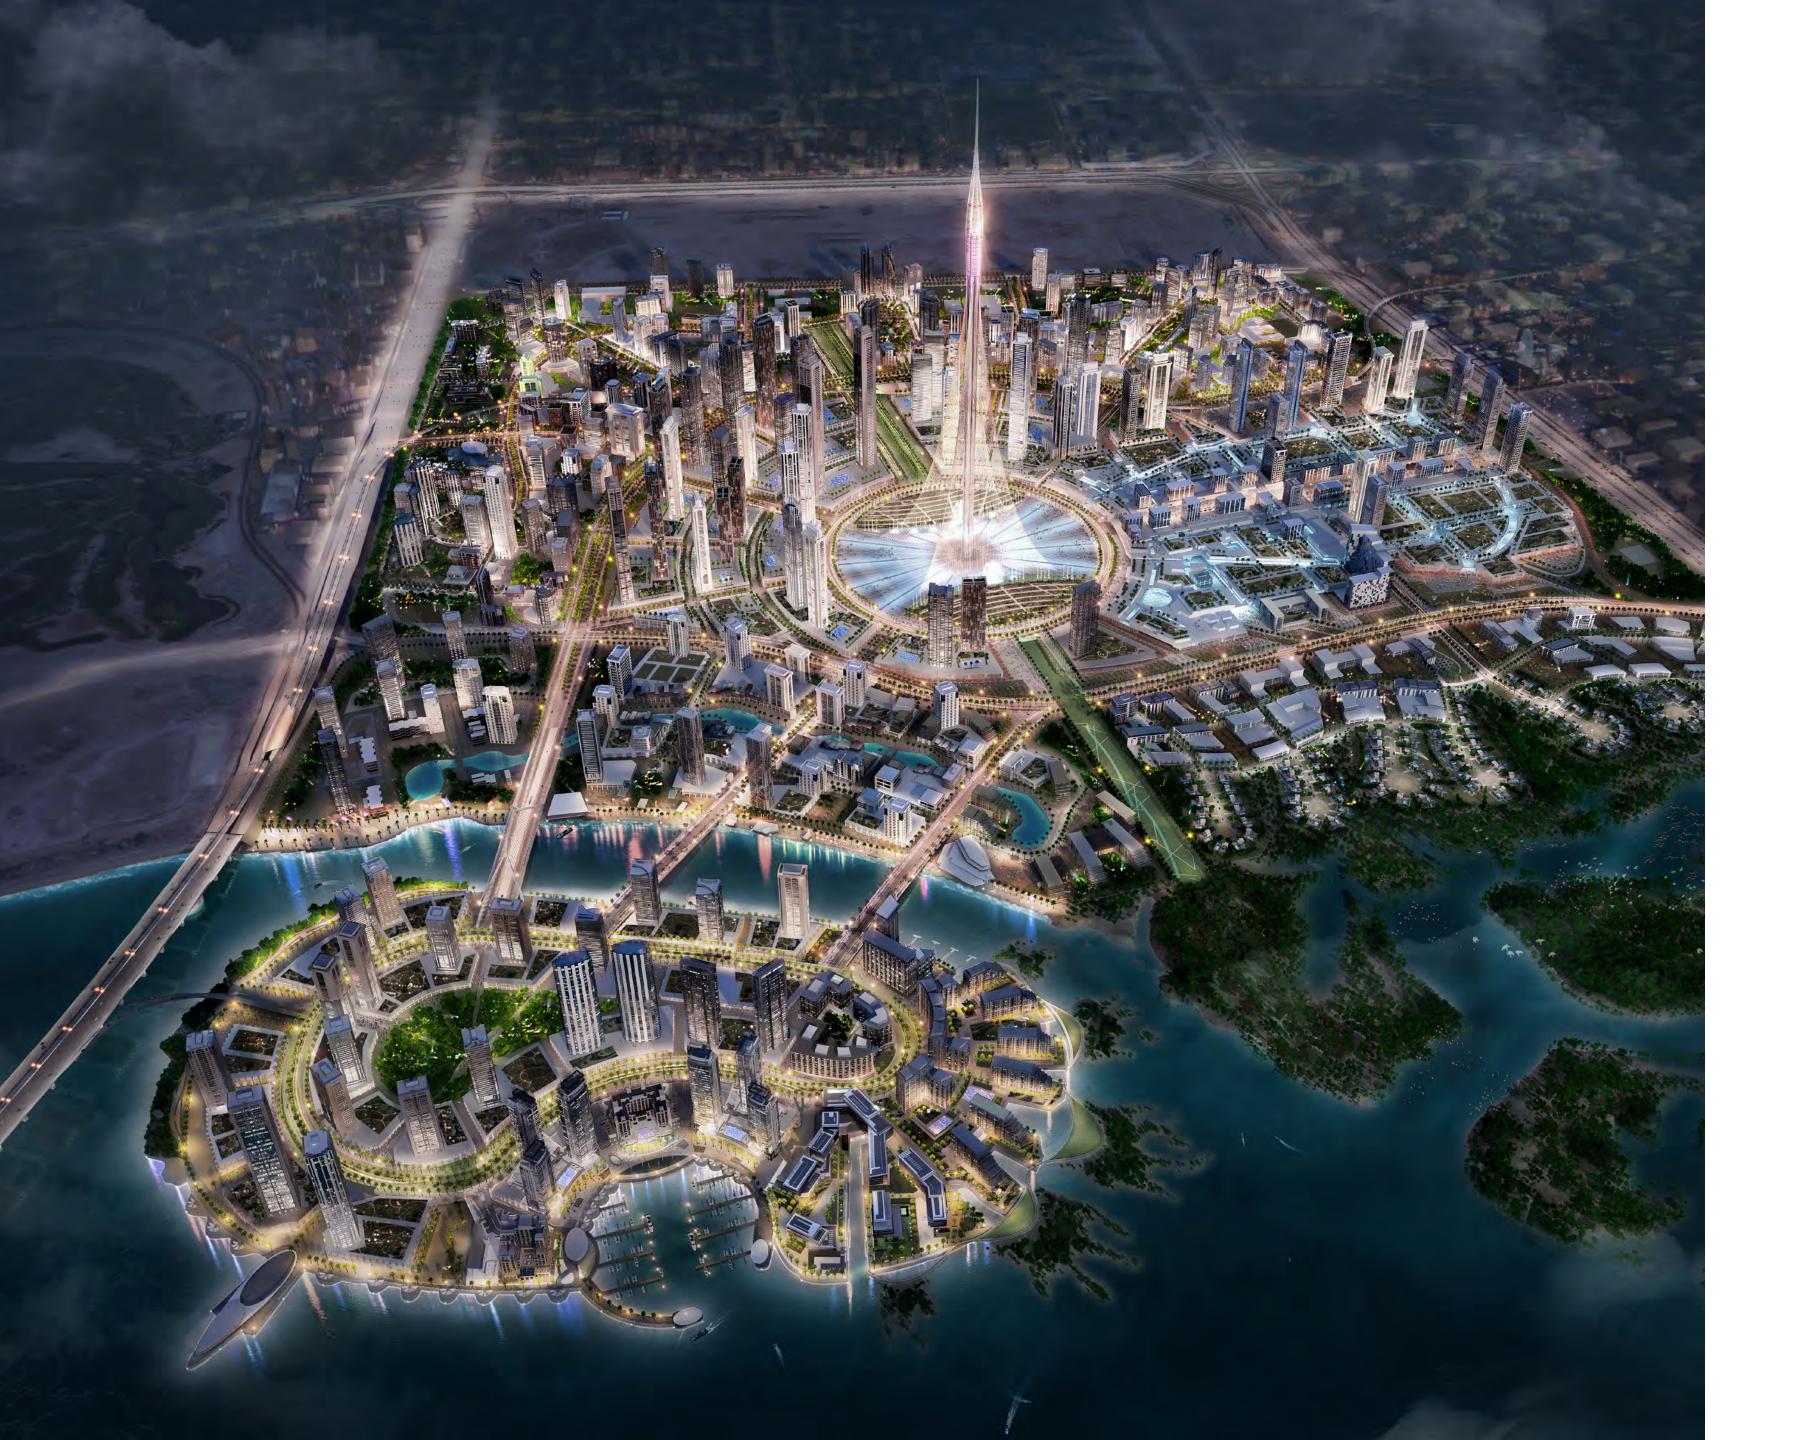

### Dubai Creek Harbour

Dubai Creek Harbour is a new world-class waterfront destination on the banks of the historic Dubai Creek and the wondrous Ras Al Khor Wildlife Sanctuary. Seamlessly integrating state-of-the-art homes with nature, this city within a city offers up a brand-new concept of 'Urban Luxe' living. In the heart of it is the Dubai Creek Tower, a global icon for the 21st century that is set to surpass the Burj Khalifa in both ambition and technology.

### An Ideally Positioned Haven

The Grand will be situated near the heart of the dazzling Creek Island, one of Dubai Creek Harbour's nine distinct neighbourhoods. Sitting strategically at the intersection of the waterfront between the marina and the promenade, the skyscraper will be in close proximity to both Al Khail Road and Ras Al Khor Road. Reaching Downtown Dubai will not take longer than 10 minutes, while Dubai International Airport will be a mere 15-minute drive away.