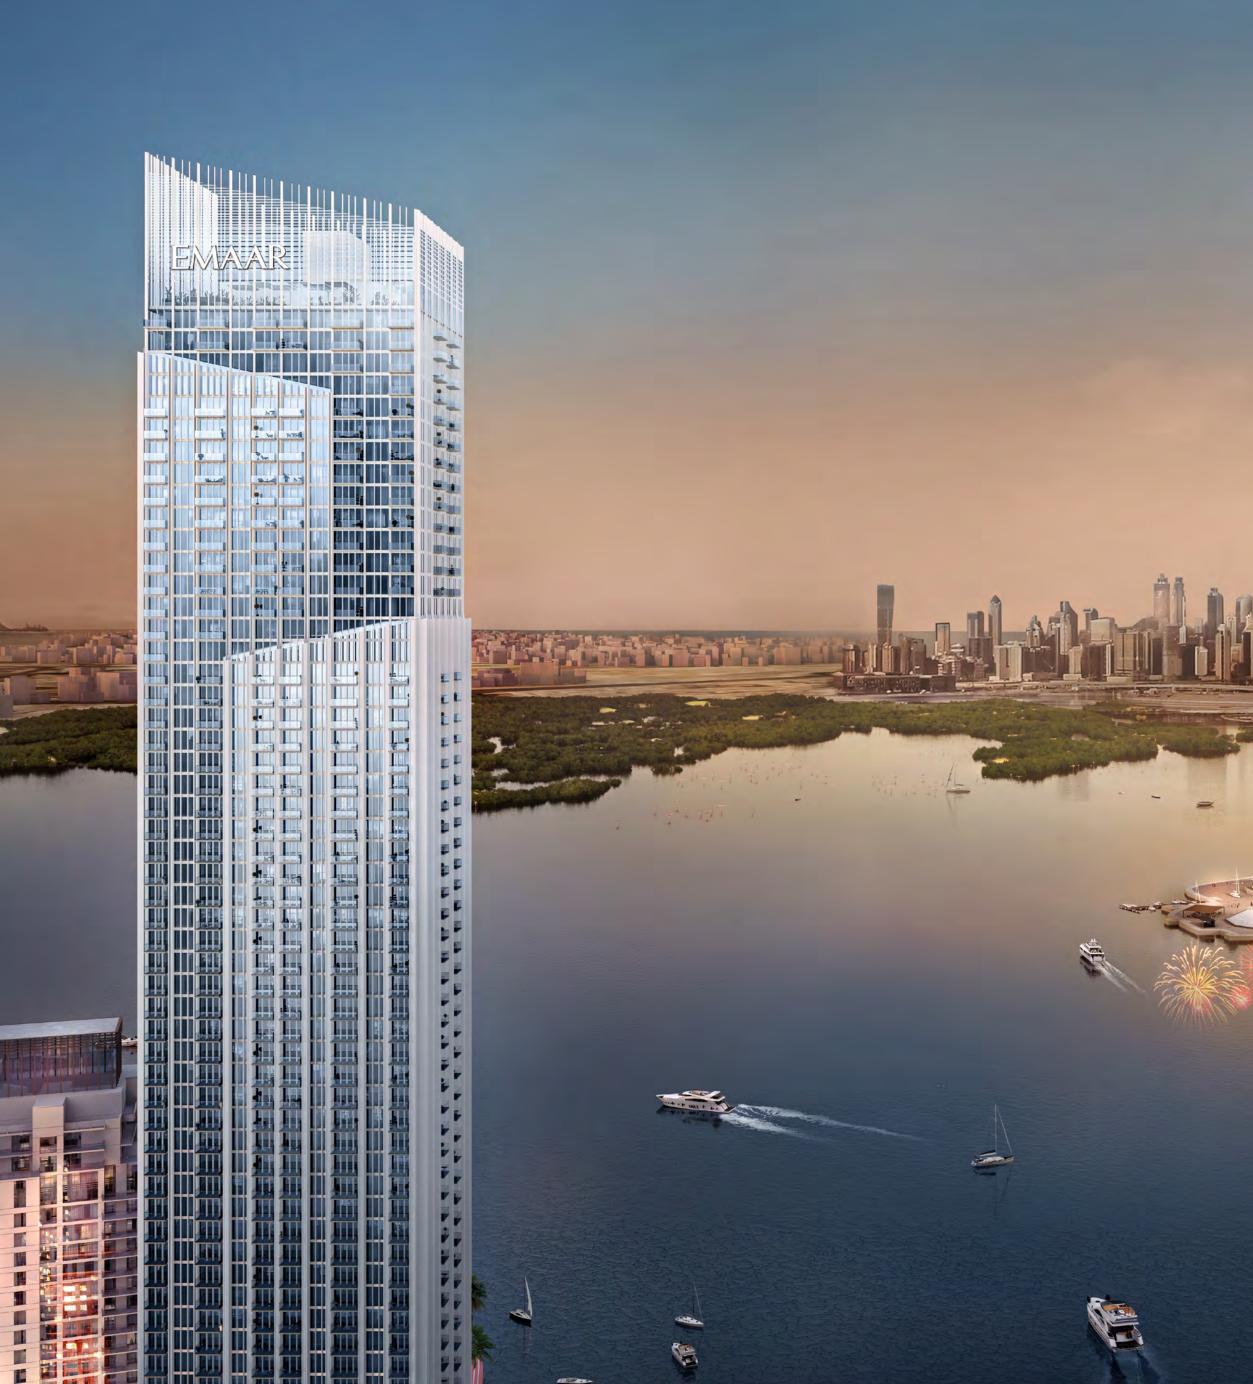

### DUBAI CREEK HARBOUR

THE GRAND

### Exceeding Expectations And Beyond Imagination

The Grand will perfectly embody the great ambition of Dubai Creek Harbour. Rising majestically from Creek Island, the 62-storey skyscraper will set a new standard for ultramodern living. Envisioned as an 'Urban Luxe' retreat, the cutting-edge waterfront skyscraper is set only steps away from the flourishing marina and vibrant promenade, spoiling the residents with boundless dining, retail and entertainment experiences.

Trendsetting Lounge With Panoramic Views

SAN REAL

With The Grand, inspired architecture and superb craftsmanship have unified to create a building that reaches the absolute highest level of contemporary design. The skyscraper offers more than 500 premium apartments, penthouses and podium townhouses with world-class innovative designs to match the visionary surroundings. Choose between 1, 2 and 3 bedroom apartments, 4-bedroom penthouses, or podium townhouses with stunning views of the Dubai Creek Harbour marina and the Dubai skyline.