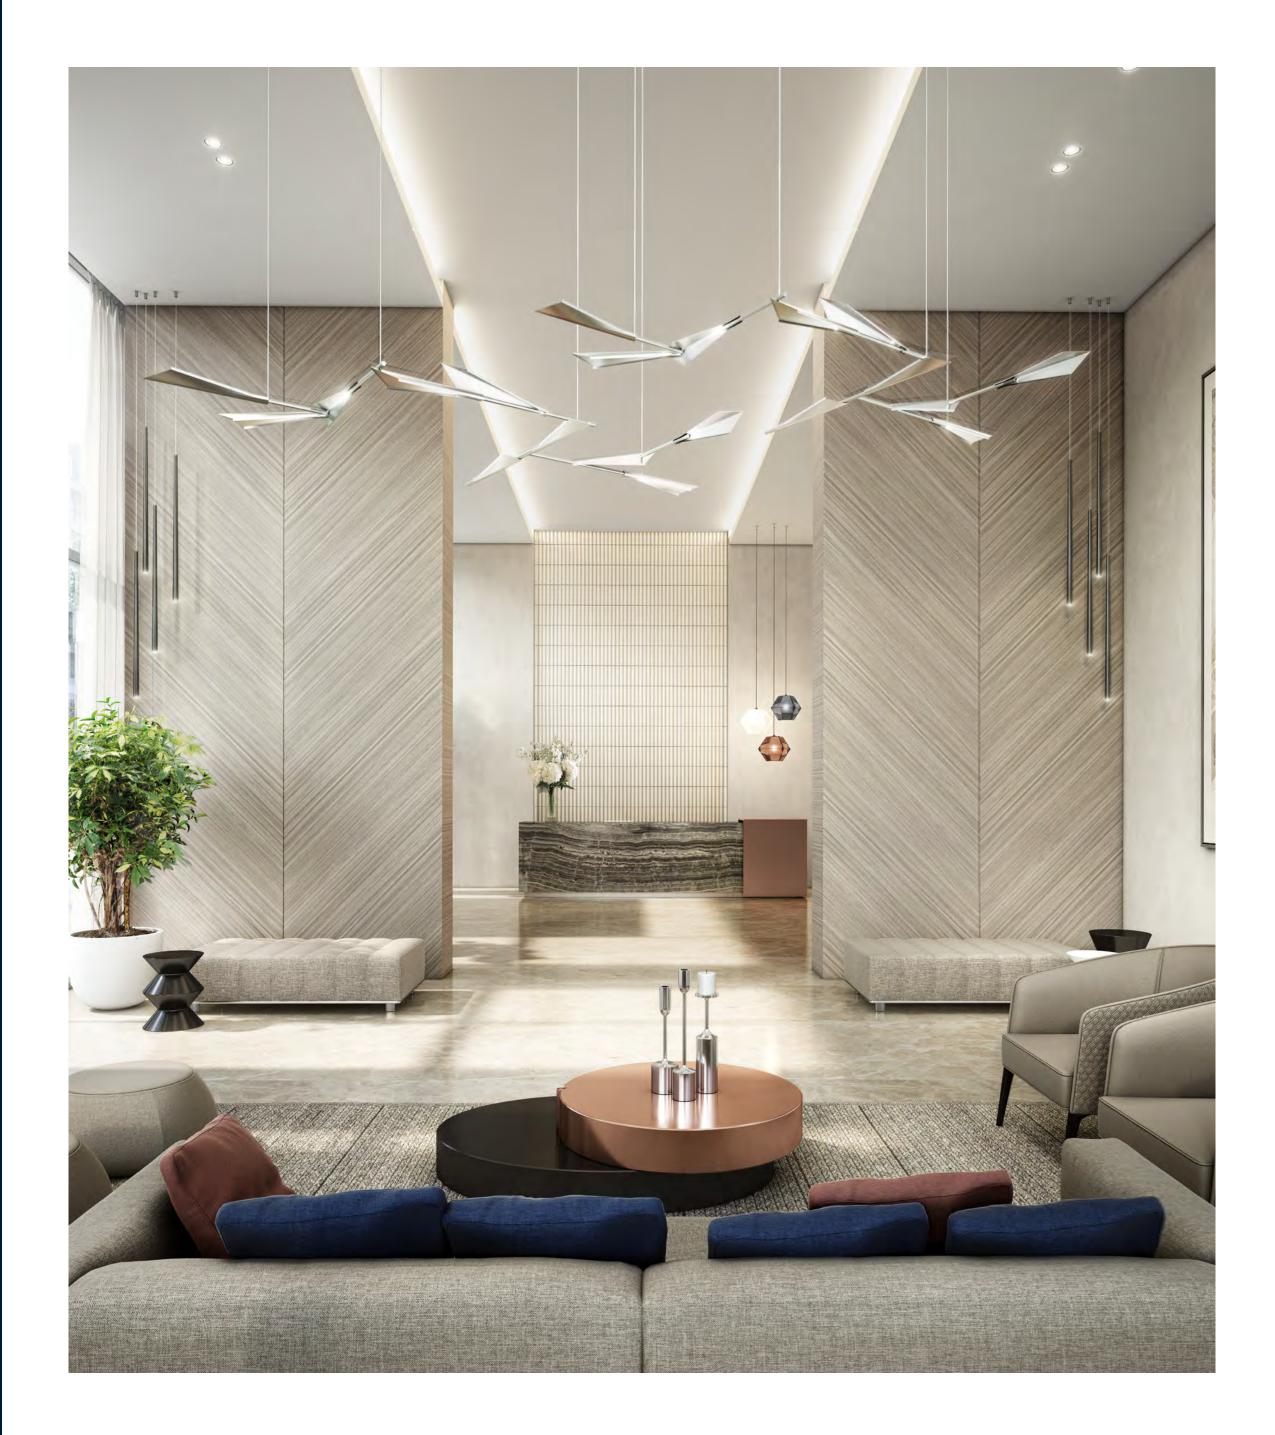

### Inspired Design From The Podium Level Up

The podium level of The Grand comprises of interconnected intimate, communal and active areas creating a welcoming social space. The carefully selected materials have been chosen for their aesthetic qualities as well as efficiency and durability, ensuring The Grand is energyefficient and environmentally friendly.