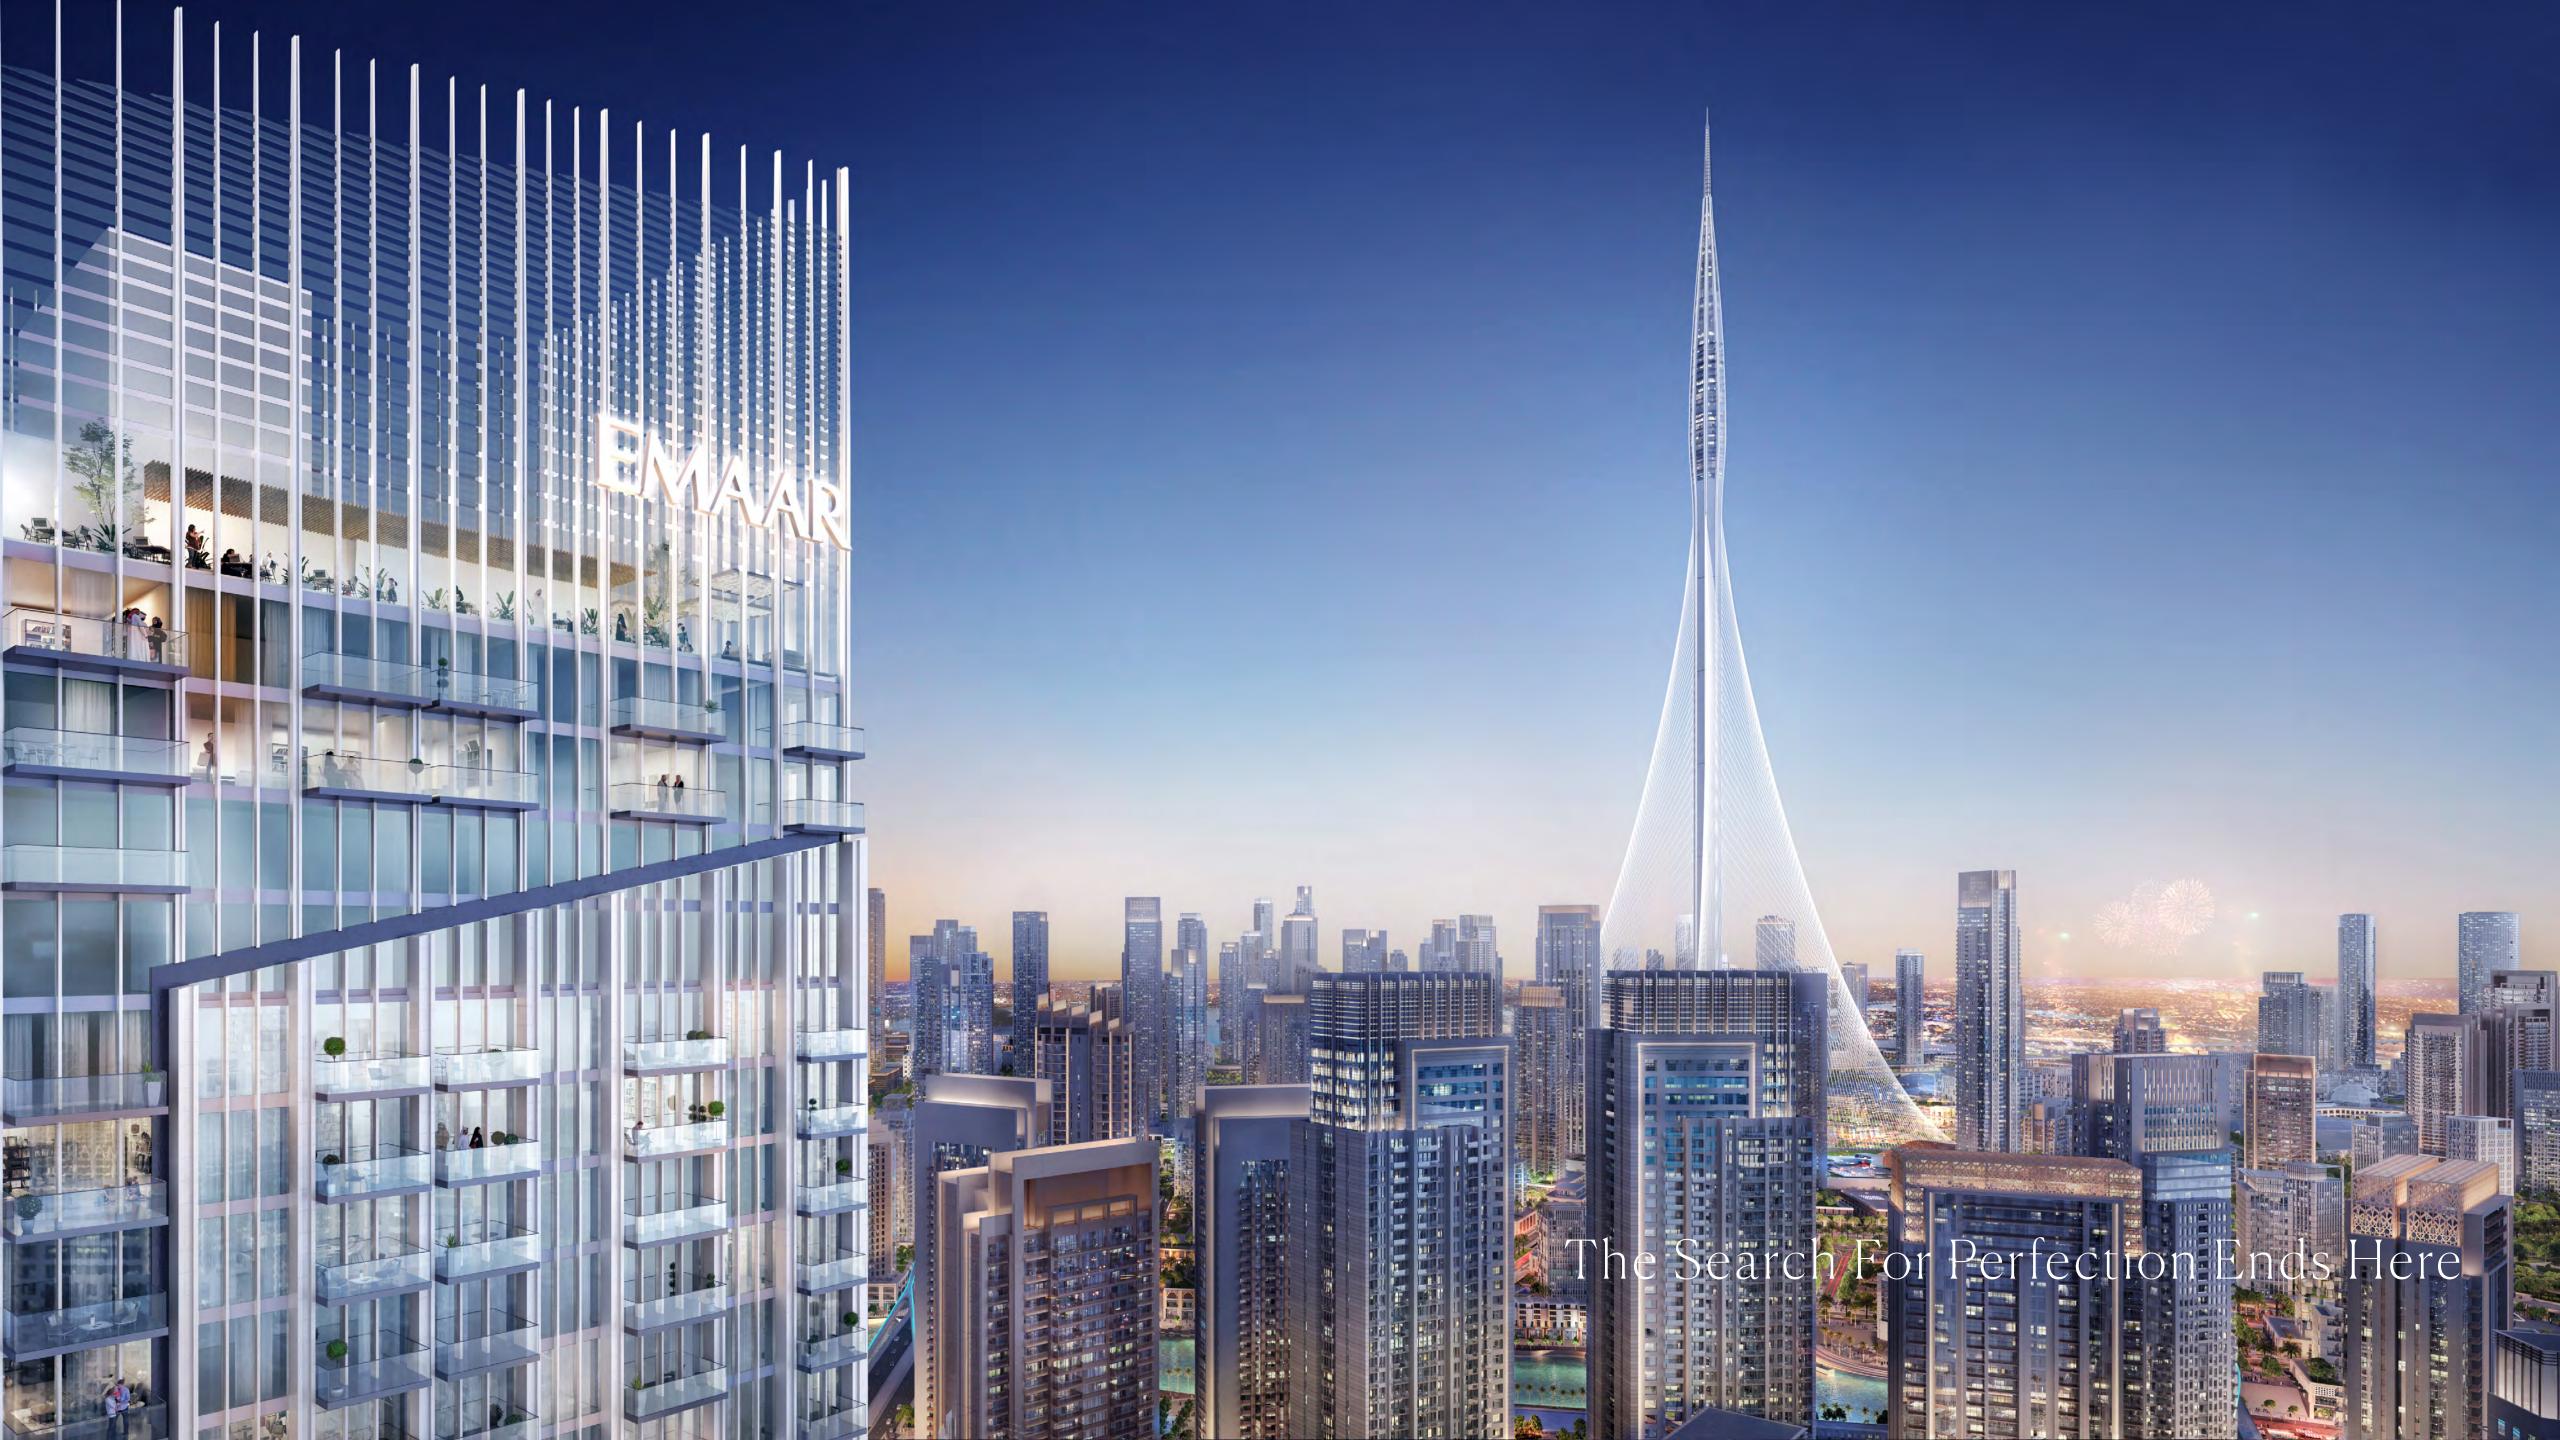

### Dubai Creek Harbour

Dubai Creek Harbour is a new world-class waterfront destination on the banks of the historic Dubai Creek and the wondrous Ras Al Khor Wildlife Sanctuary. Seamlessly integrating state-of-the-art homes with nature, this city within a city offers up a brand-new concept of 'Urban Luxe' living. In the heart of it is the Dubai Creek Tower, a global icon for the 21st century that is set to surpass the Burj Khalifa in both ambition and technology.

### Exceeding Expectations And Beyond Imagination

The Grand will perfectly embody the great ambition of Dubai Creek Harbour. Rising majestically from Creek Island, the 62-storey skyscraper will set a new standard for ultramodern living. Envisioned as an 'Urban Luxe' retreat, the cutting-edge waterfront skyscraper is set only steps away from the flourishing marina and vibrant promenade, spoiling the residents with boundless dining, retail and entertainment experiences.