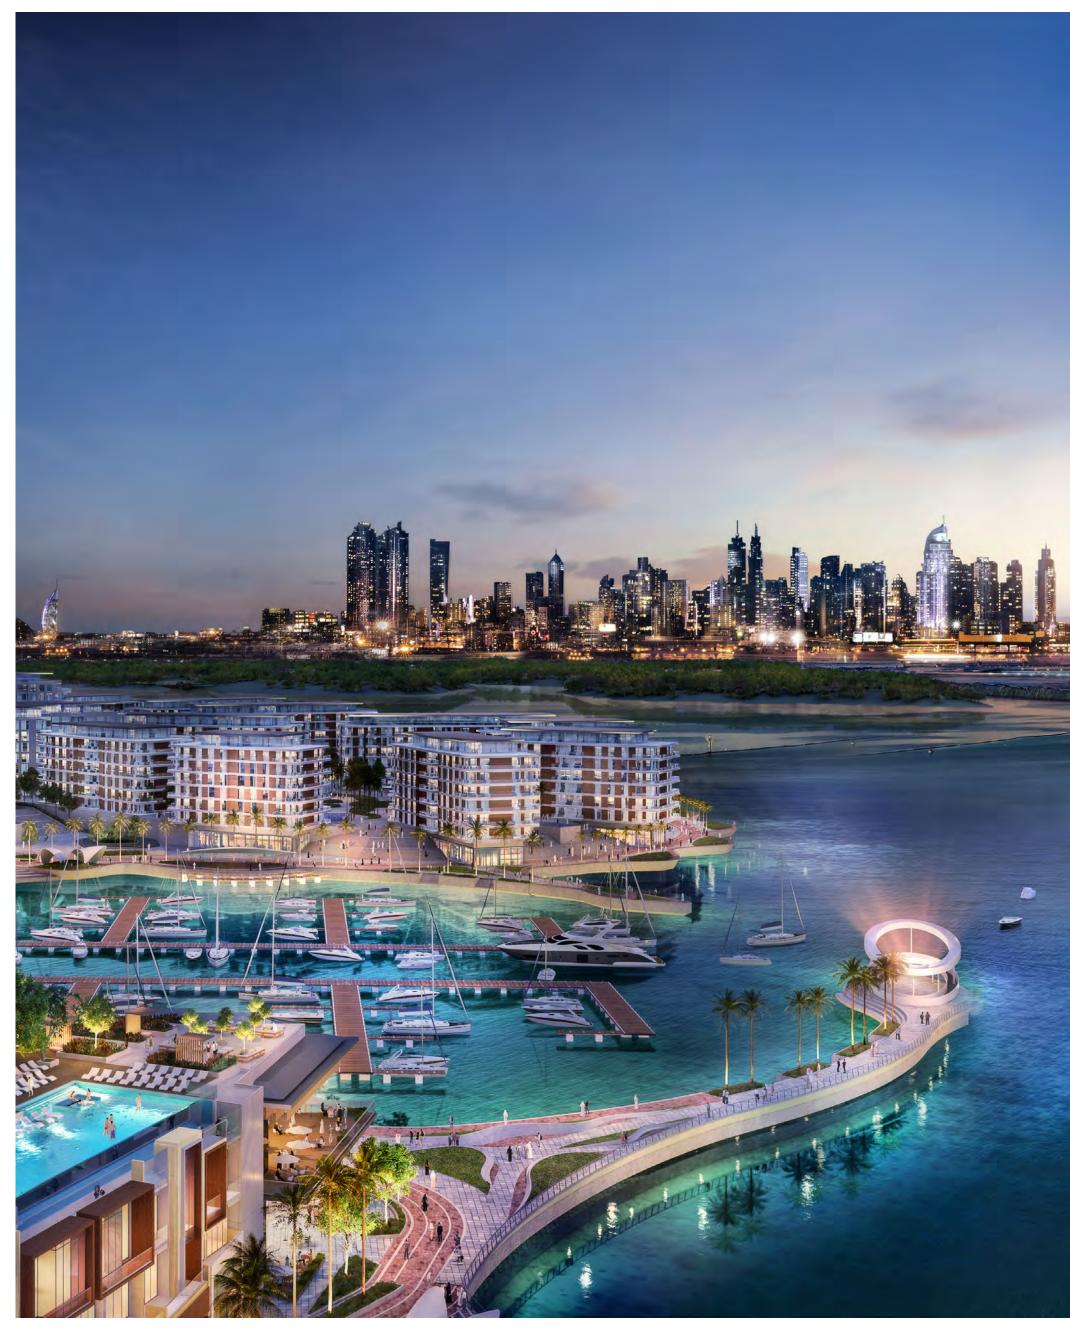

### An Ideally Positioned Haven

The Grand will be situated near the heart of the dazzling Creek Island, one of Dubai Creek Harbour's nine distinct neighbourhoods. Sitting strategically at the intersection of the waterfront between the marina and the promenade, the skyscraper will be in close proximity to both Al Khail Road and Ras Al Khor Road. Reaching Downtown Dubai will not take longer than 10 minutes, while Dubai International Airport will be a mere 15-minute drive away.

## Live Life In A Futuristic Riviera

The Grand will overlook the Dubai Creek Harbour marina and the waterfront promenade, giving residents direct access to the world of yachting, as well as a healthy pedestrian-friendly lifestyle. The marina will be a happening destination known for its spectacle and diverse shopping, dining, leisure and nightlife venues. The promenade will be buzzing with cosmopolitan life on beautifully landscaped pedestrian sidewalks brimming with retail outlets.