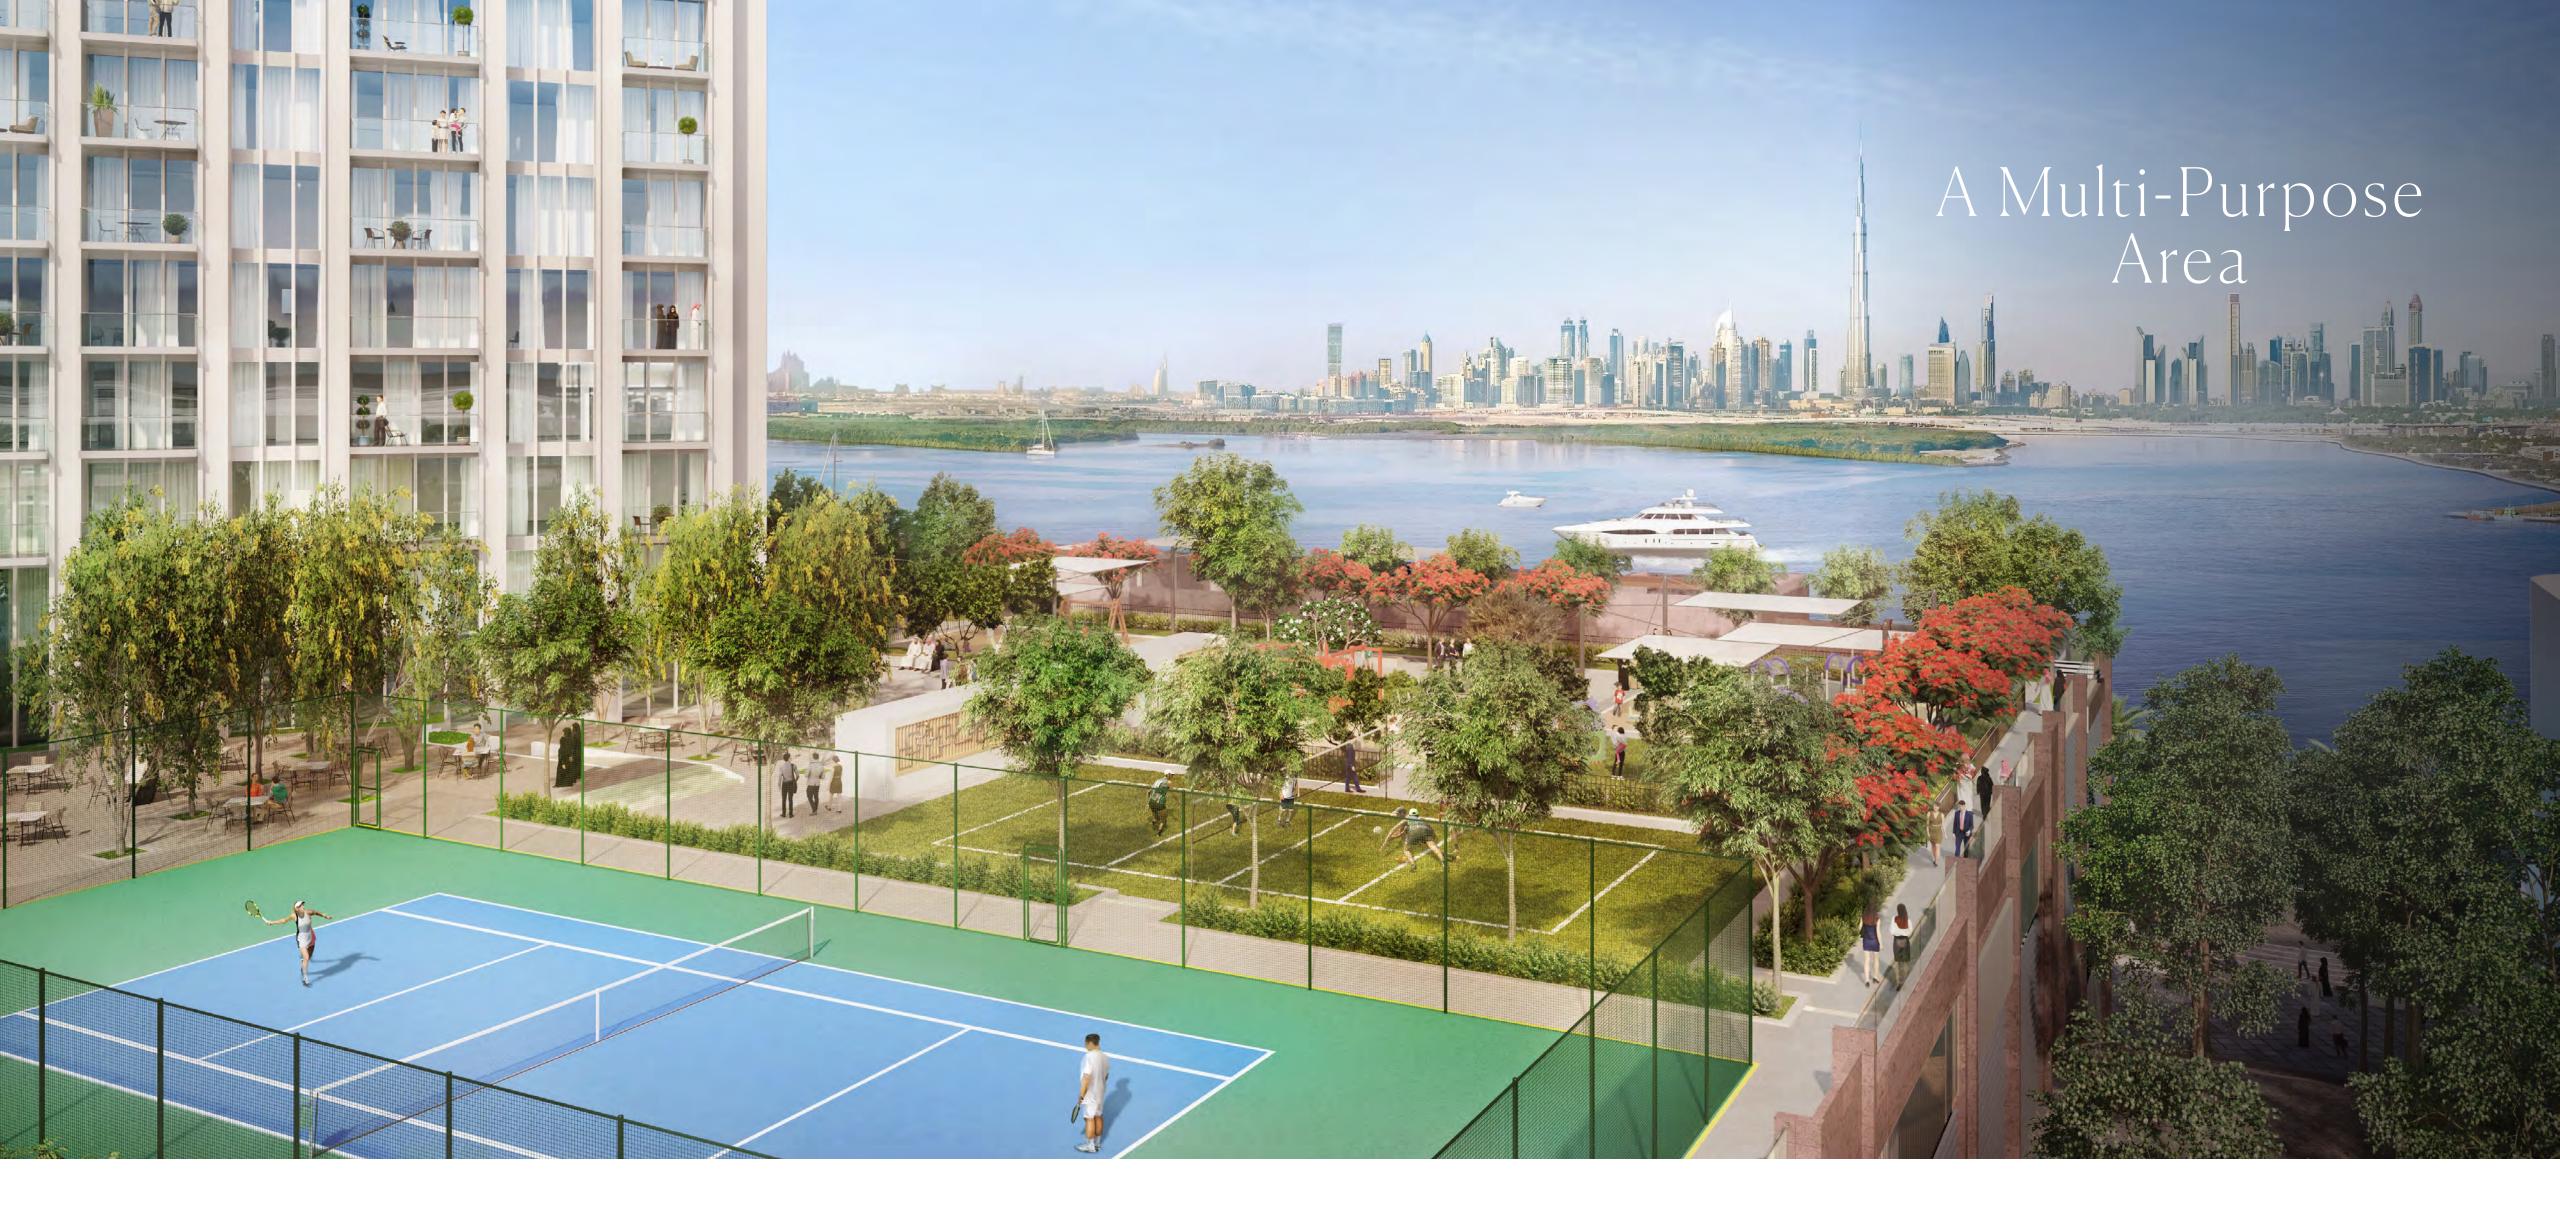

### FFF FFF RITI FFF FFF TTT **HHH** TTEL MIN(AL) TT TIL HHH 11111 Where Nature And The City Become One

Included amongst the broad range of sports and wellness amenities, will be an outdoor tennis court perched up against the 21st century landscape. The Grand will feature a one-of-a-kind multi-purpose sports area - a space that can transform into several types of sports courts, including volleyball, badminton, and more.

### An 'Urban Luxe' Theme Throughout The Community

Residents of The Grand will have countless family-friendly amenities in the vicinity that will enhance their lives to previously unimaginable levels. From living in the supremely natural surroundings of Dubai Creek, strolling through lush parklands and landscaped promenades, enjoying various leisure and entertainment venues, and taking in the cutting-edge cultural spaces, there will be something to delight everyone.