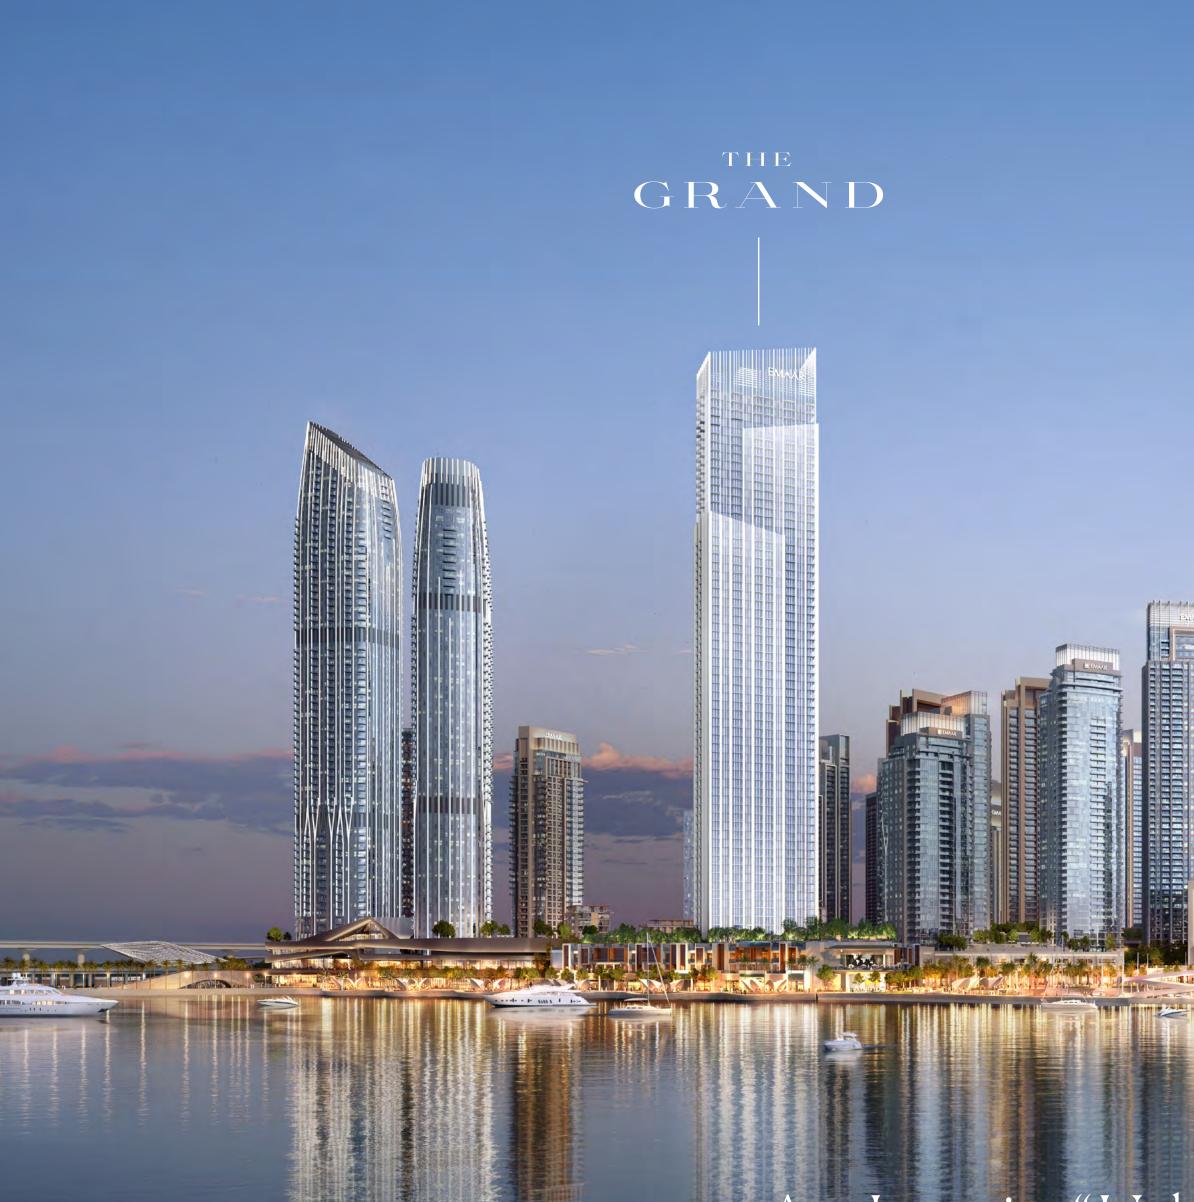

### DUBAI CREEK HARBOUR

THE GRAND

An Iconic "Urban Luxe" Residence

### Exceeding Expectations And Beyond Imagination

The Grand will perfectly embody the great ambition of Dubai Creek Harbour. Rising majestically from Creek Island, the 62-storey skyscraper will set a new standard for ultramodern living. Envisioned as an 'Urban Luxe' retreat, the cutting-edge waterfront skyscraper is set only steps away from the flourishing marina and vibrant promenade, spoiling the residents with boundless dining, retail and entertainment experiences.