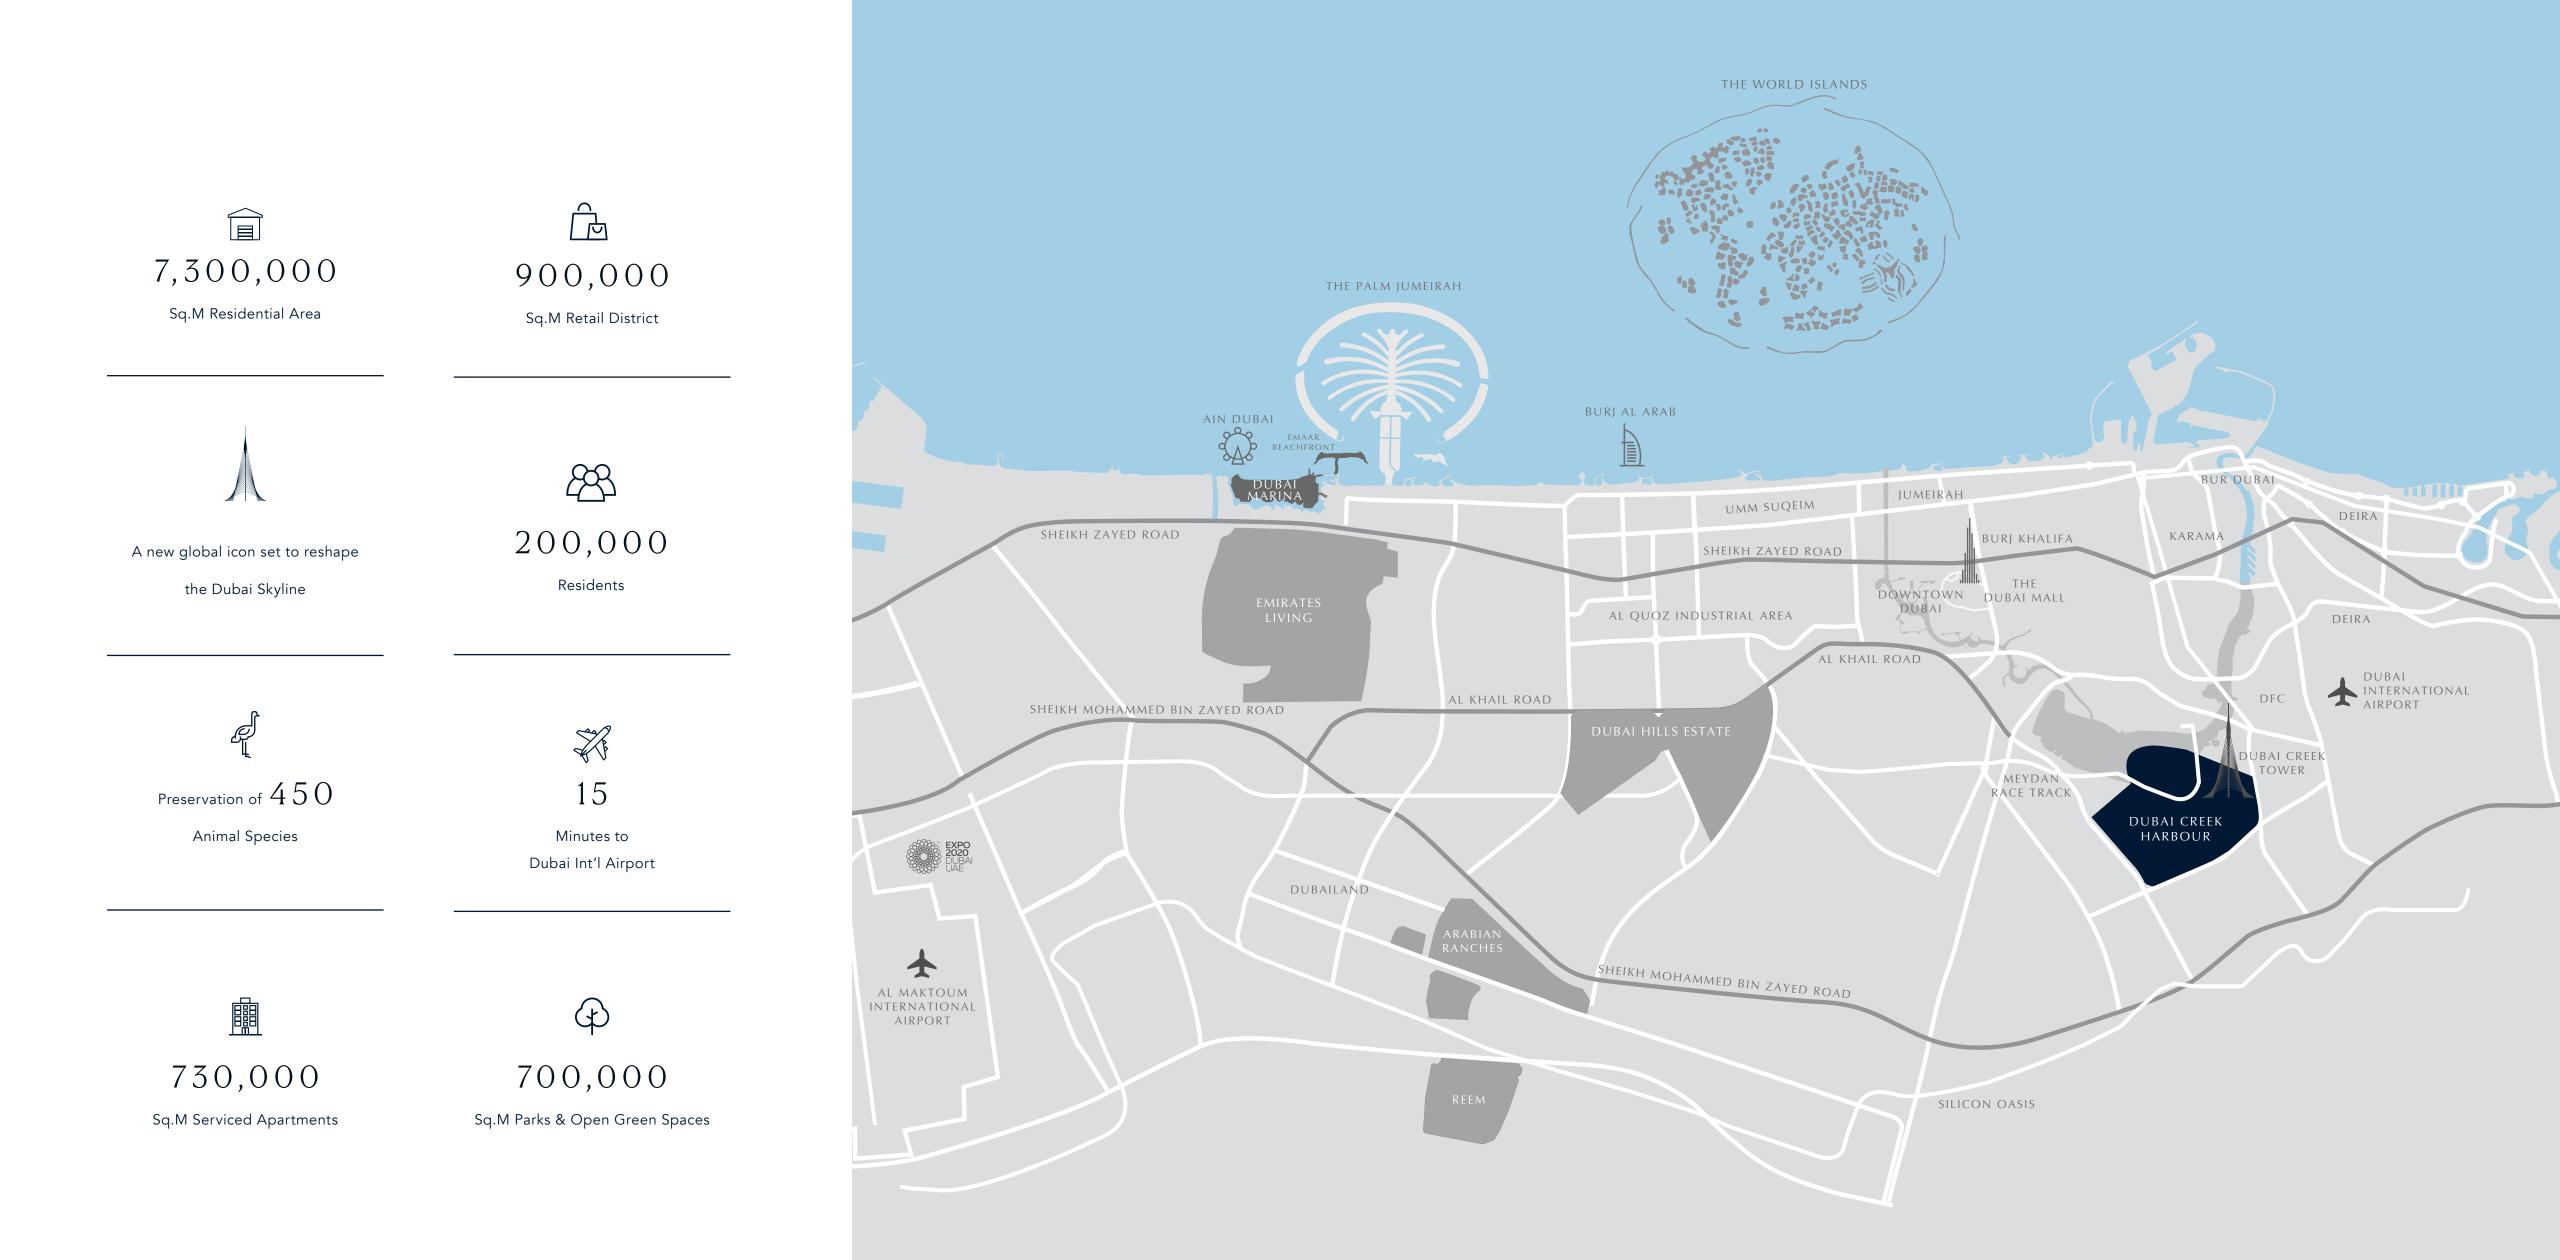

### Dubai Creek Harbour

Dubai Creek Harbour is a new world-class waterfront destination on the banks of the historic Dubai Creek and the wondrous Ras Al Khor Wildlife Sanctuary. Seamlessly integrating state-of-the-art homes with nature, this city within a city offers up a brand-new concept of 'Urban Luxe' living. In the heart of it is the Dubai Creek Tower, a global icon for the 21st century that is set to surpass the Burj Khalifa in both ambition and technology.

### An Ideally Positioned Haven

The Grand will be situated near the heart of the dazzling Creek Island, one of Dubai Creek Harbour's nine distinct neighbourhoods. Sitting strategically at the intersection of the waterfront between the marina and the promenade, the skyscraper will be in close proximity to both Al Khail Road and Ras Al Khor Road. Reaching Downtown Dubai will not take longer than 10 minutes, while Dubai International Airport will be a mere 15-minute drive away.