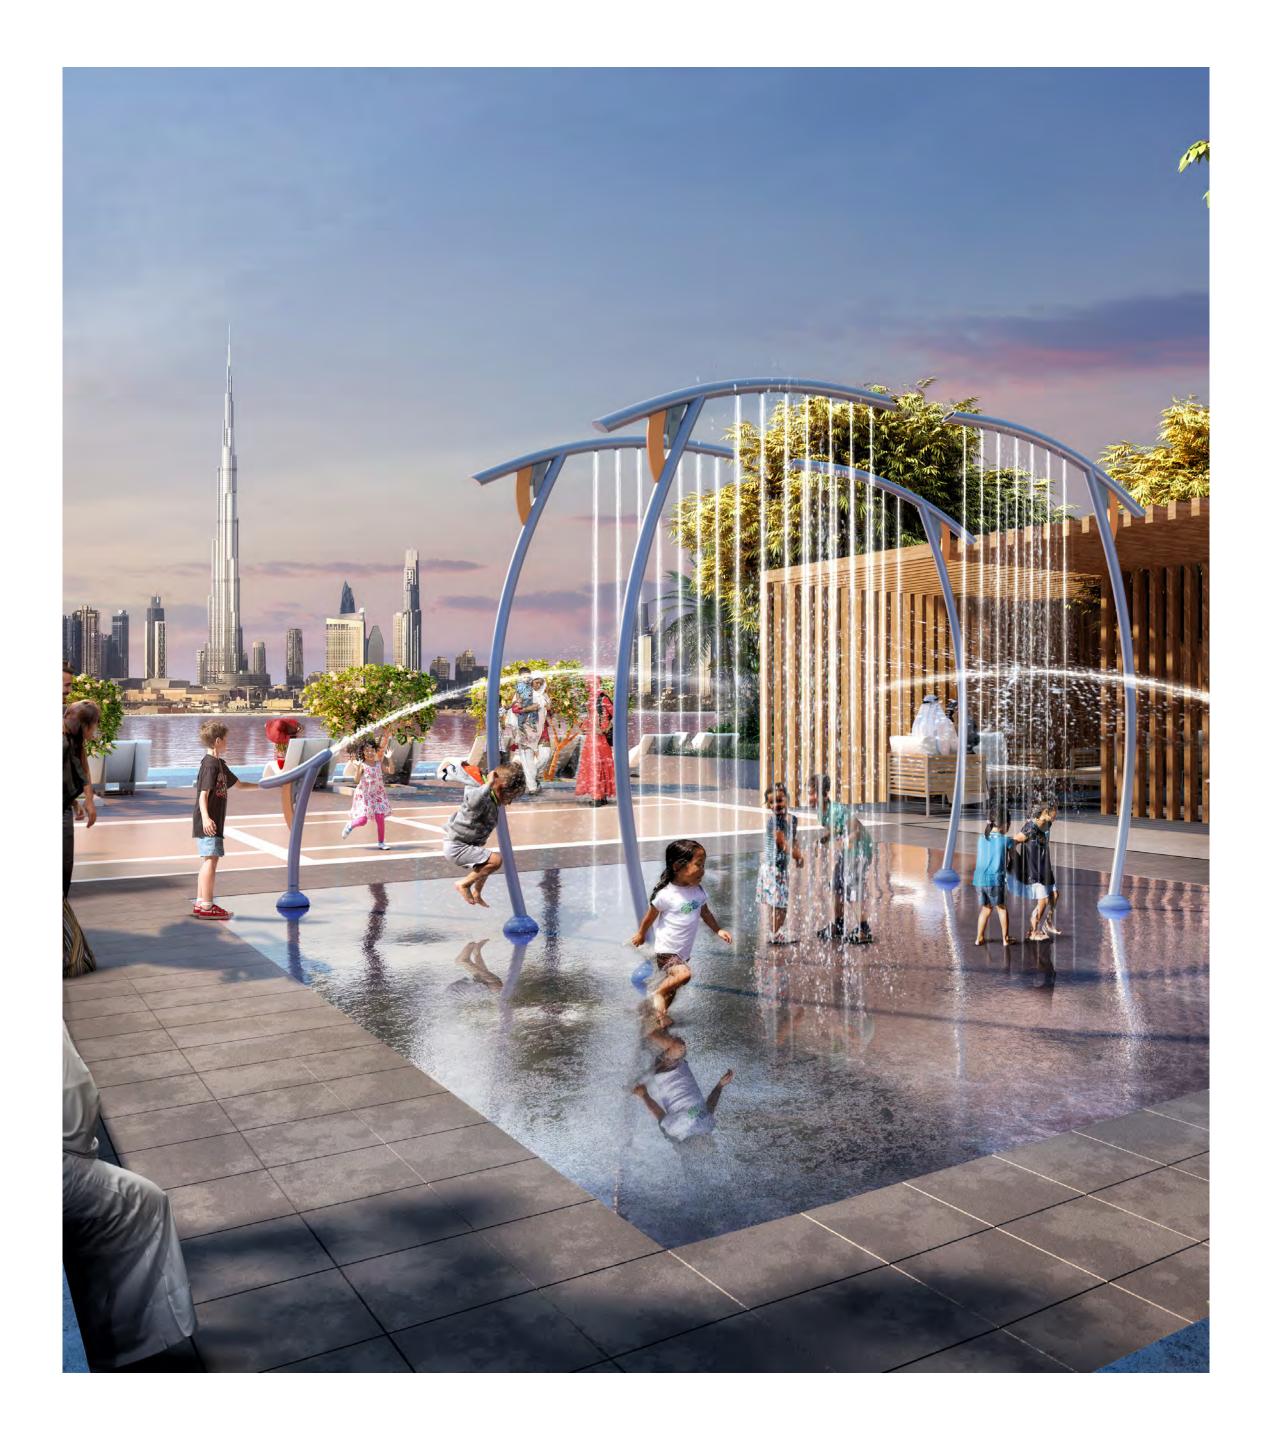

### Amenities For A 21<sup>st</sup> Century Superlife

In addition to having the finest retail and dining outlets at their doorstep, residents of The Grand will have access to a glistening infinity pool with stunning views of the ever-evolving metropolis. They will also have access to cabanas, barbecue areas, children's play areas and a gymnasium.

### An 'Urban Luxe' Theme Throughout The Community

Residents of The Grand will have countless family-friendly amenities in the vicinity that will enhance their lives to previously unimaginable levels. From living in the supremely natural surroundings of Dubai Creek, strolling through lush parklands and landscaped promenades, enjoying various leisure and entertainment venues, and taking in the cutting-edge cultural spaces, there will be something to delight everyone.