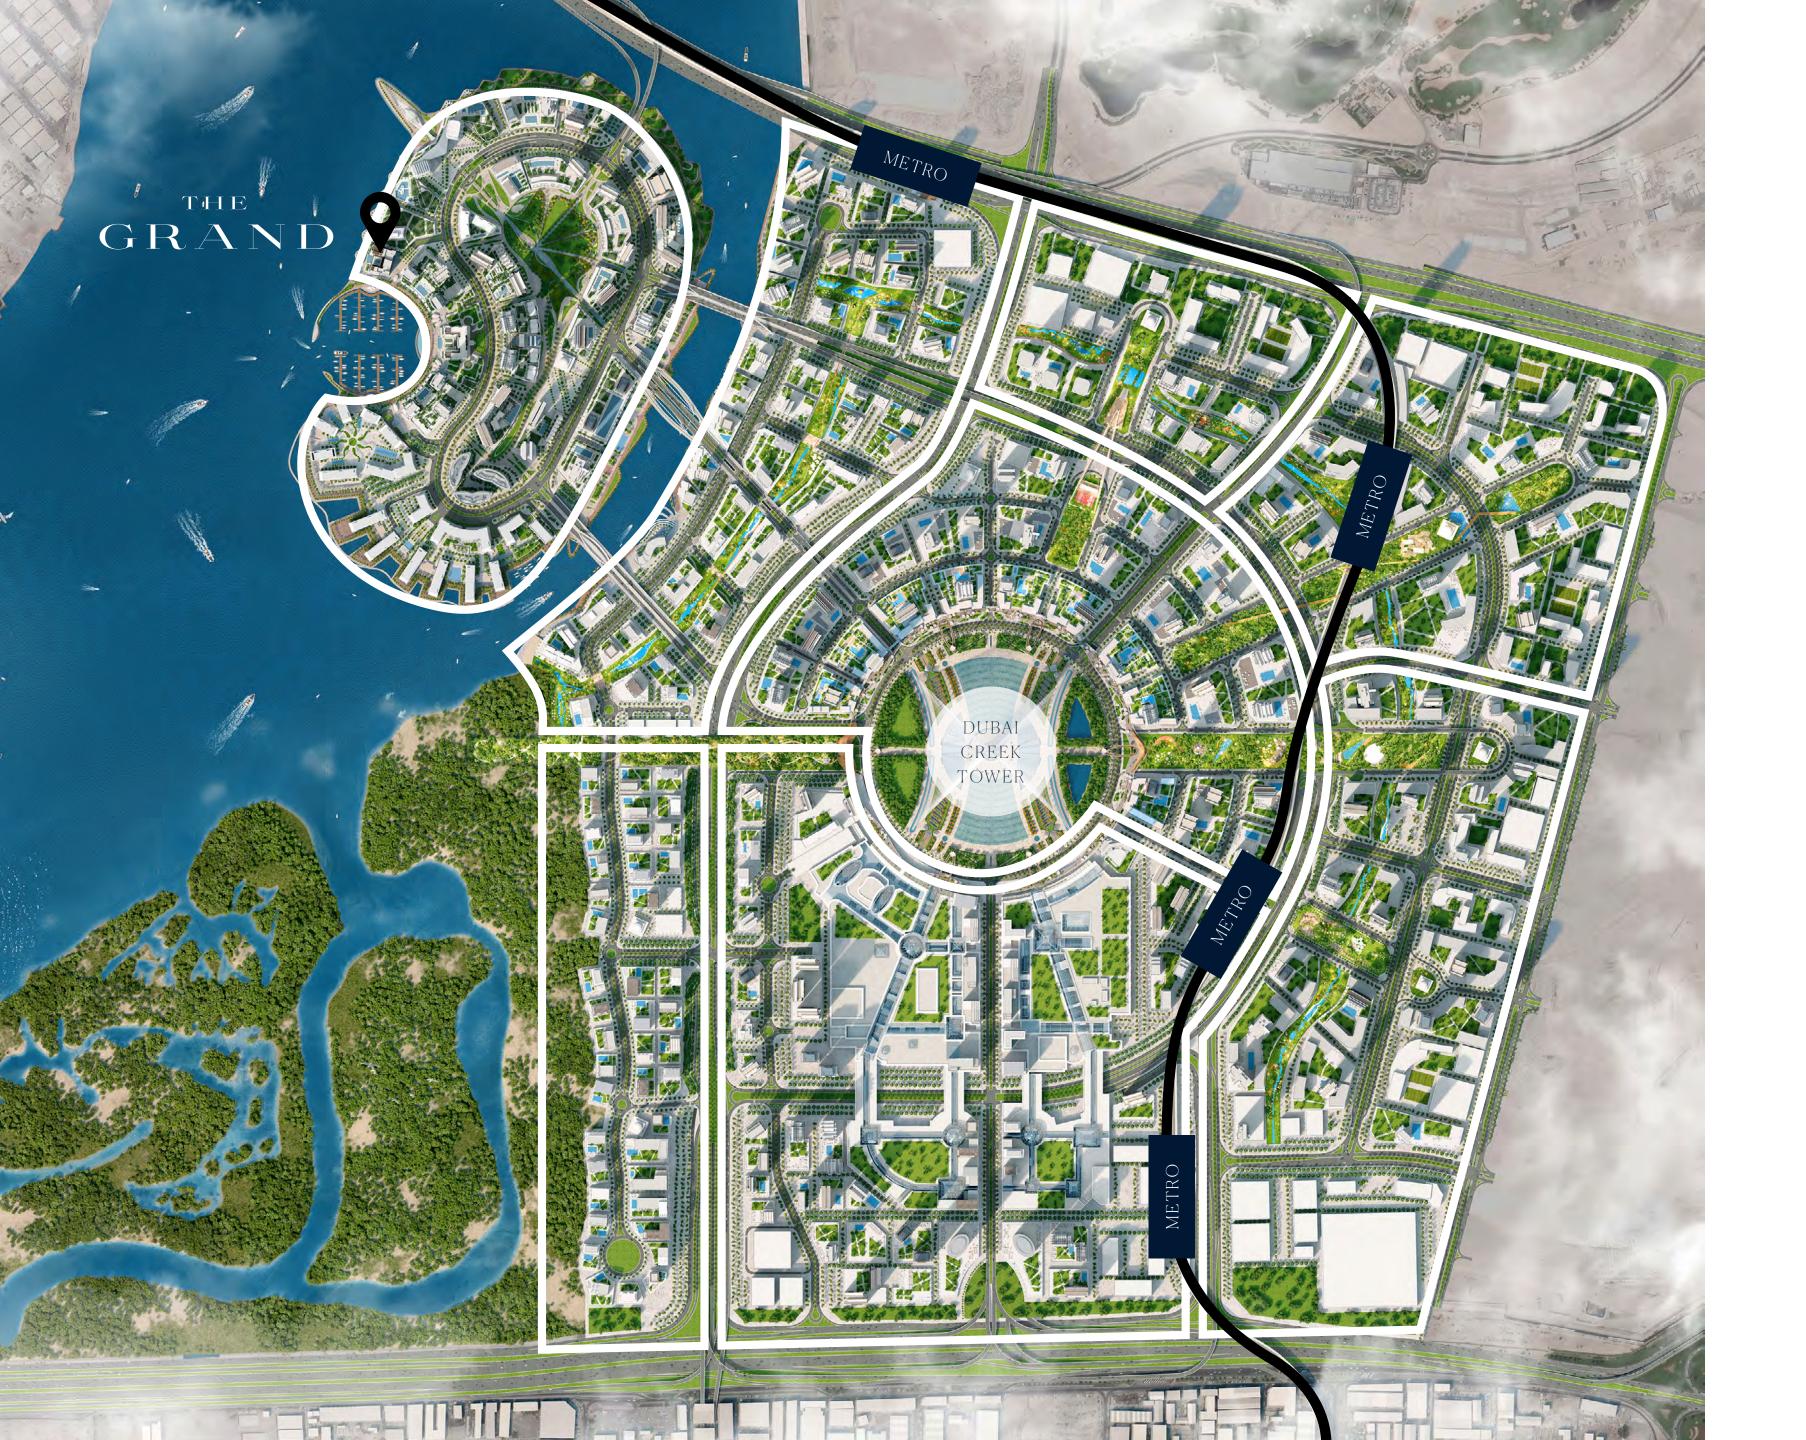

### Dubai Creek Harbour

Dubai Creek Harbour is a new world-class waterfront destination on the banks of the historic Dubai Creek and the wondrous Ras Al Khor Wildlife Sanctuary. Seamlessly integrating state-of-the-art homes with nature, this city within a city offers up a brand-new concept of 'Urban Luxe' living. In the heart of it is the Dubai Creek Tower, a global icon for the 21st century that is set to surpass the Burj Khalifa in both ambition and technology.

### An Ideally Positioned Haven

The Grand will be situated near the heart of the dazzling Creek Island, one of Dubai Creek Harbour's nine distinct neighbourhoods. Sitting strategically at the intersection of the waterfront between the marina and the promenade, the skyscraper will be in close proximity to both Al Khail Road and Ras Al Khor Road. Reaching Downtown Dubai will not take longer than 10 minutes, while Dubai International Airport will be a mere 15-minute drive away.