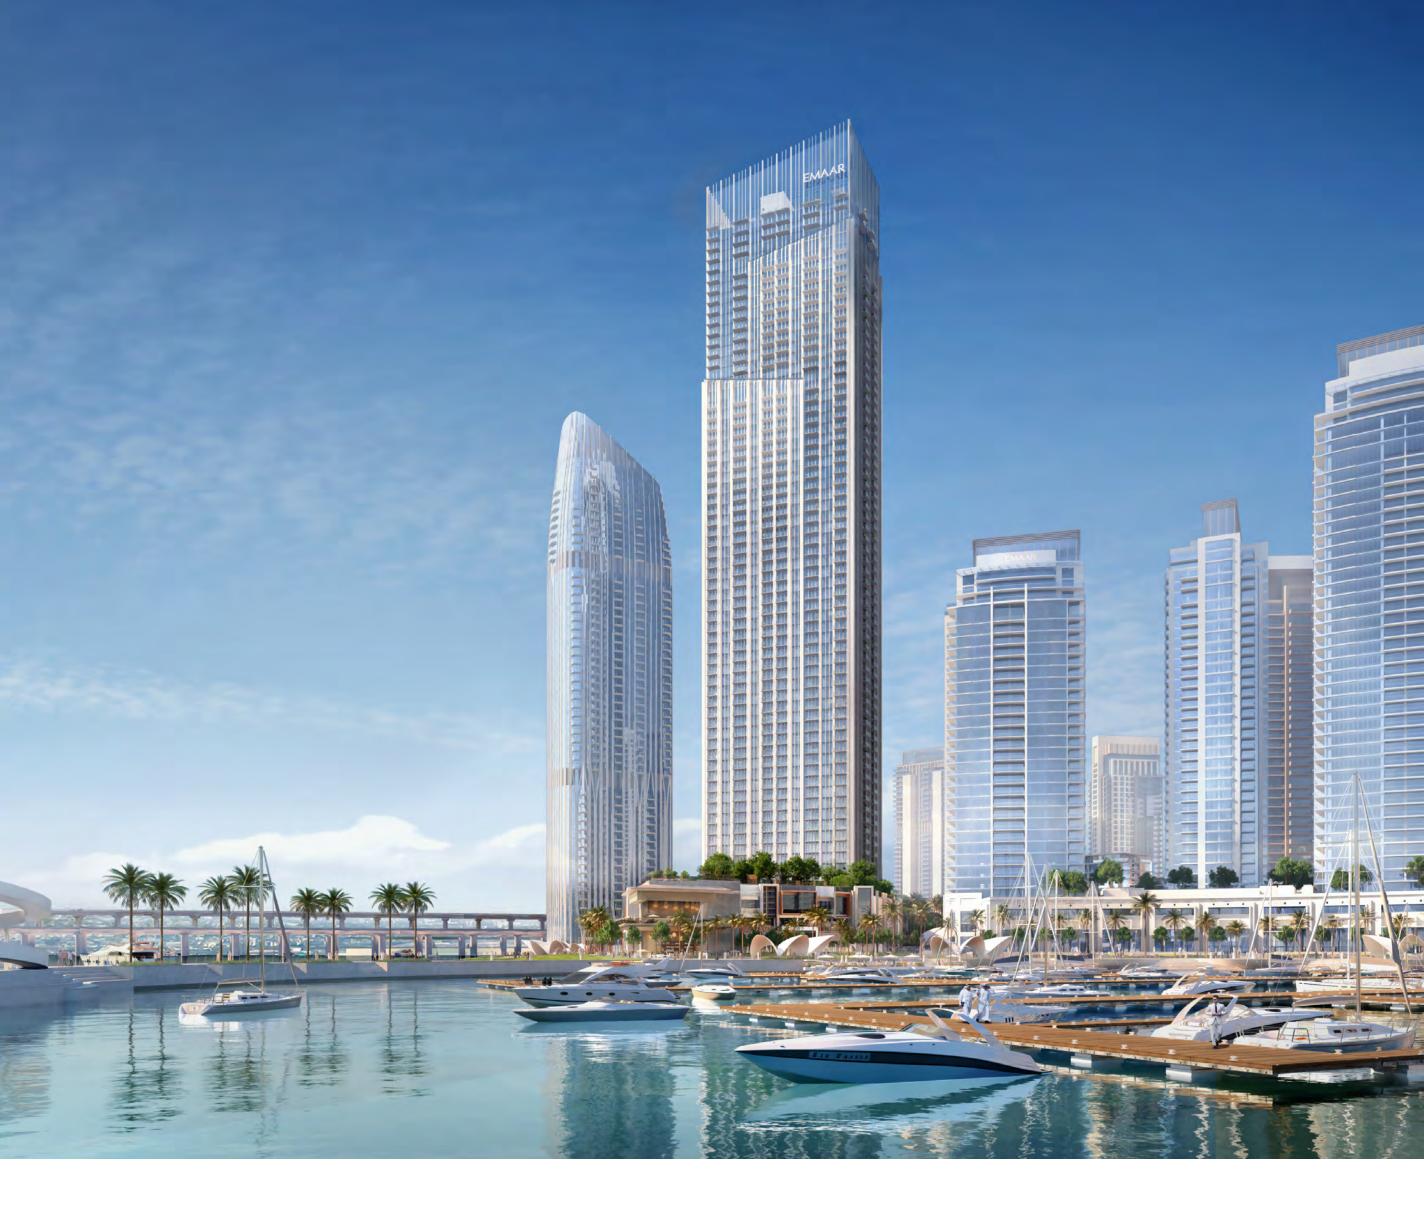

### Exceeding Expectations And Beyond Imagination

The Grand will perfectly embody the great ambition of Dubai Creek Harbour. Rising majestically from Creek Island, the 62-storey skyscraper will set a new standard for ultramodern living. Envisioned as an 'Urban Luxe' retreat, the cutting-edge waterfront skyscraper is set only steps away from the flourishing marina and vibrant promenade, spoiling the residents with boundless dining, retail and entertainment experiences.

Trendsetting Lounge With Panoramic Views

SAN REAL

With The Grand, inspired architecture and superb craftsmanship have unified to create a building that reaches the absolute highest level of contemporary design. The skyscraper offers more than 500 premium apartments, penthouses and podium townhouses with world-class innovative designs to match the visionary surroundings. Choose between 1, 2 and 3 bedroom apartments, 4-bedroom penthouses, or podium townhouses with stunning views of the Dubai Creek Harbour marina and the Dubai skyline.