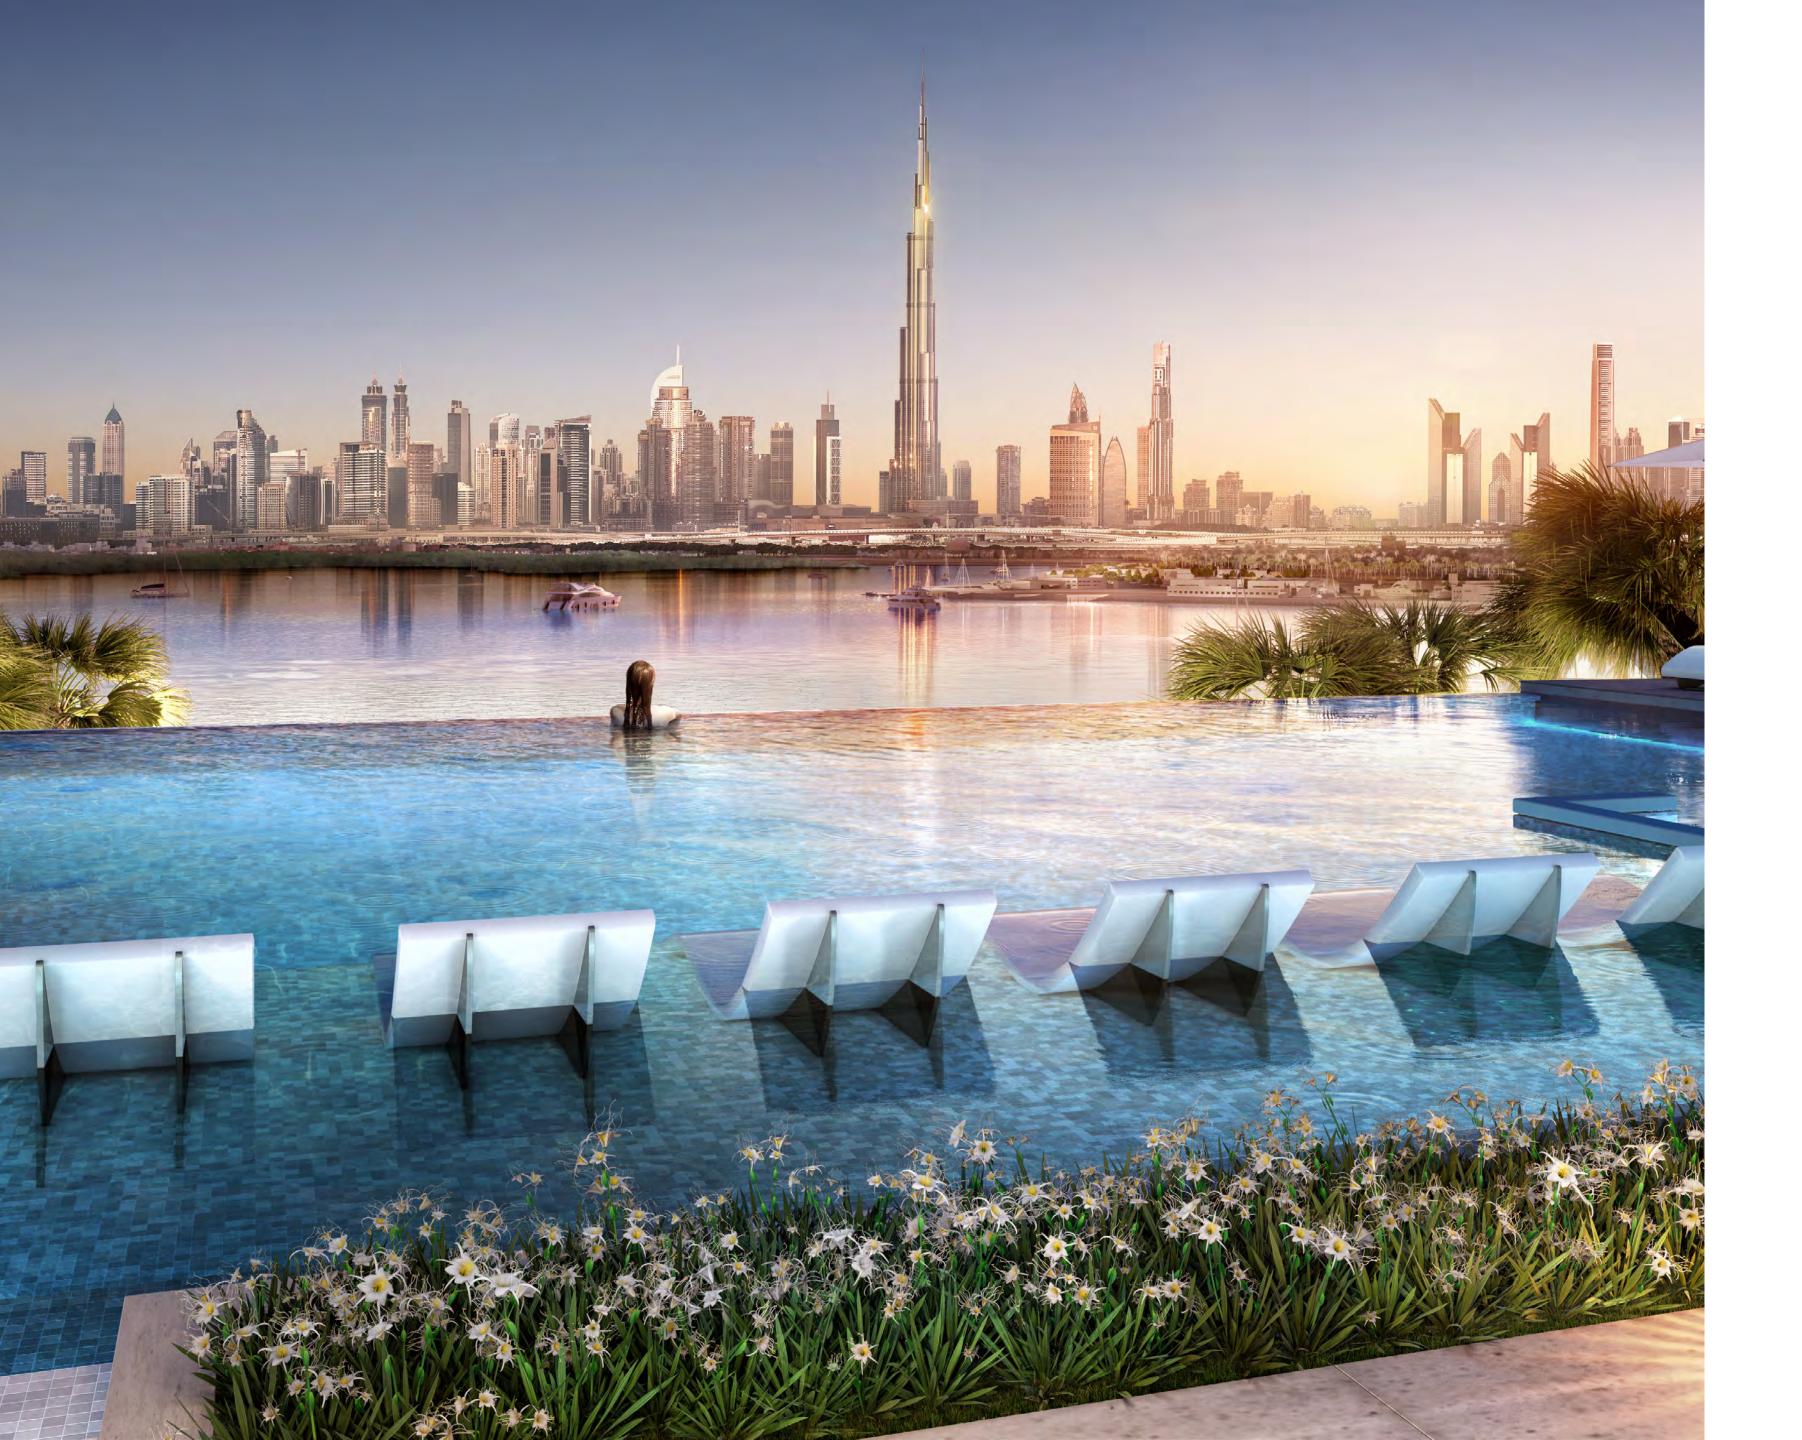

### Amenities For A 21<sup>st</sup> Century Superlife

In addition to having the finest retail and dining outlets at their doorstep, residents of The Grand will have access to a glistening infinity pool with stunning views of the ever-evolving metropolis. They will also have access to cabanas, barbecue areas, children's play areas and a gymnasium.