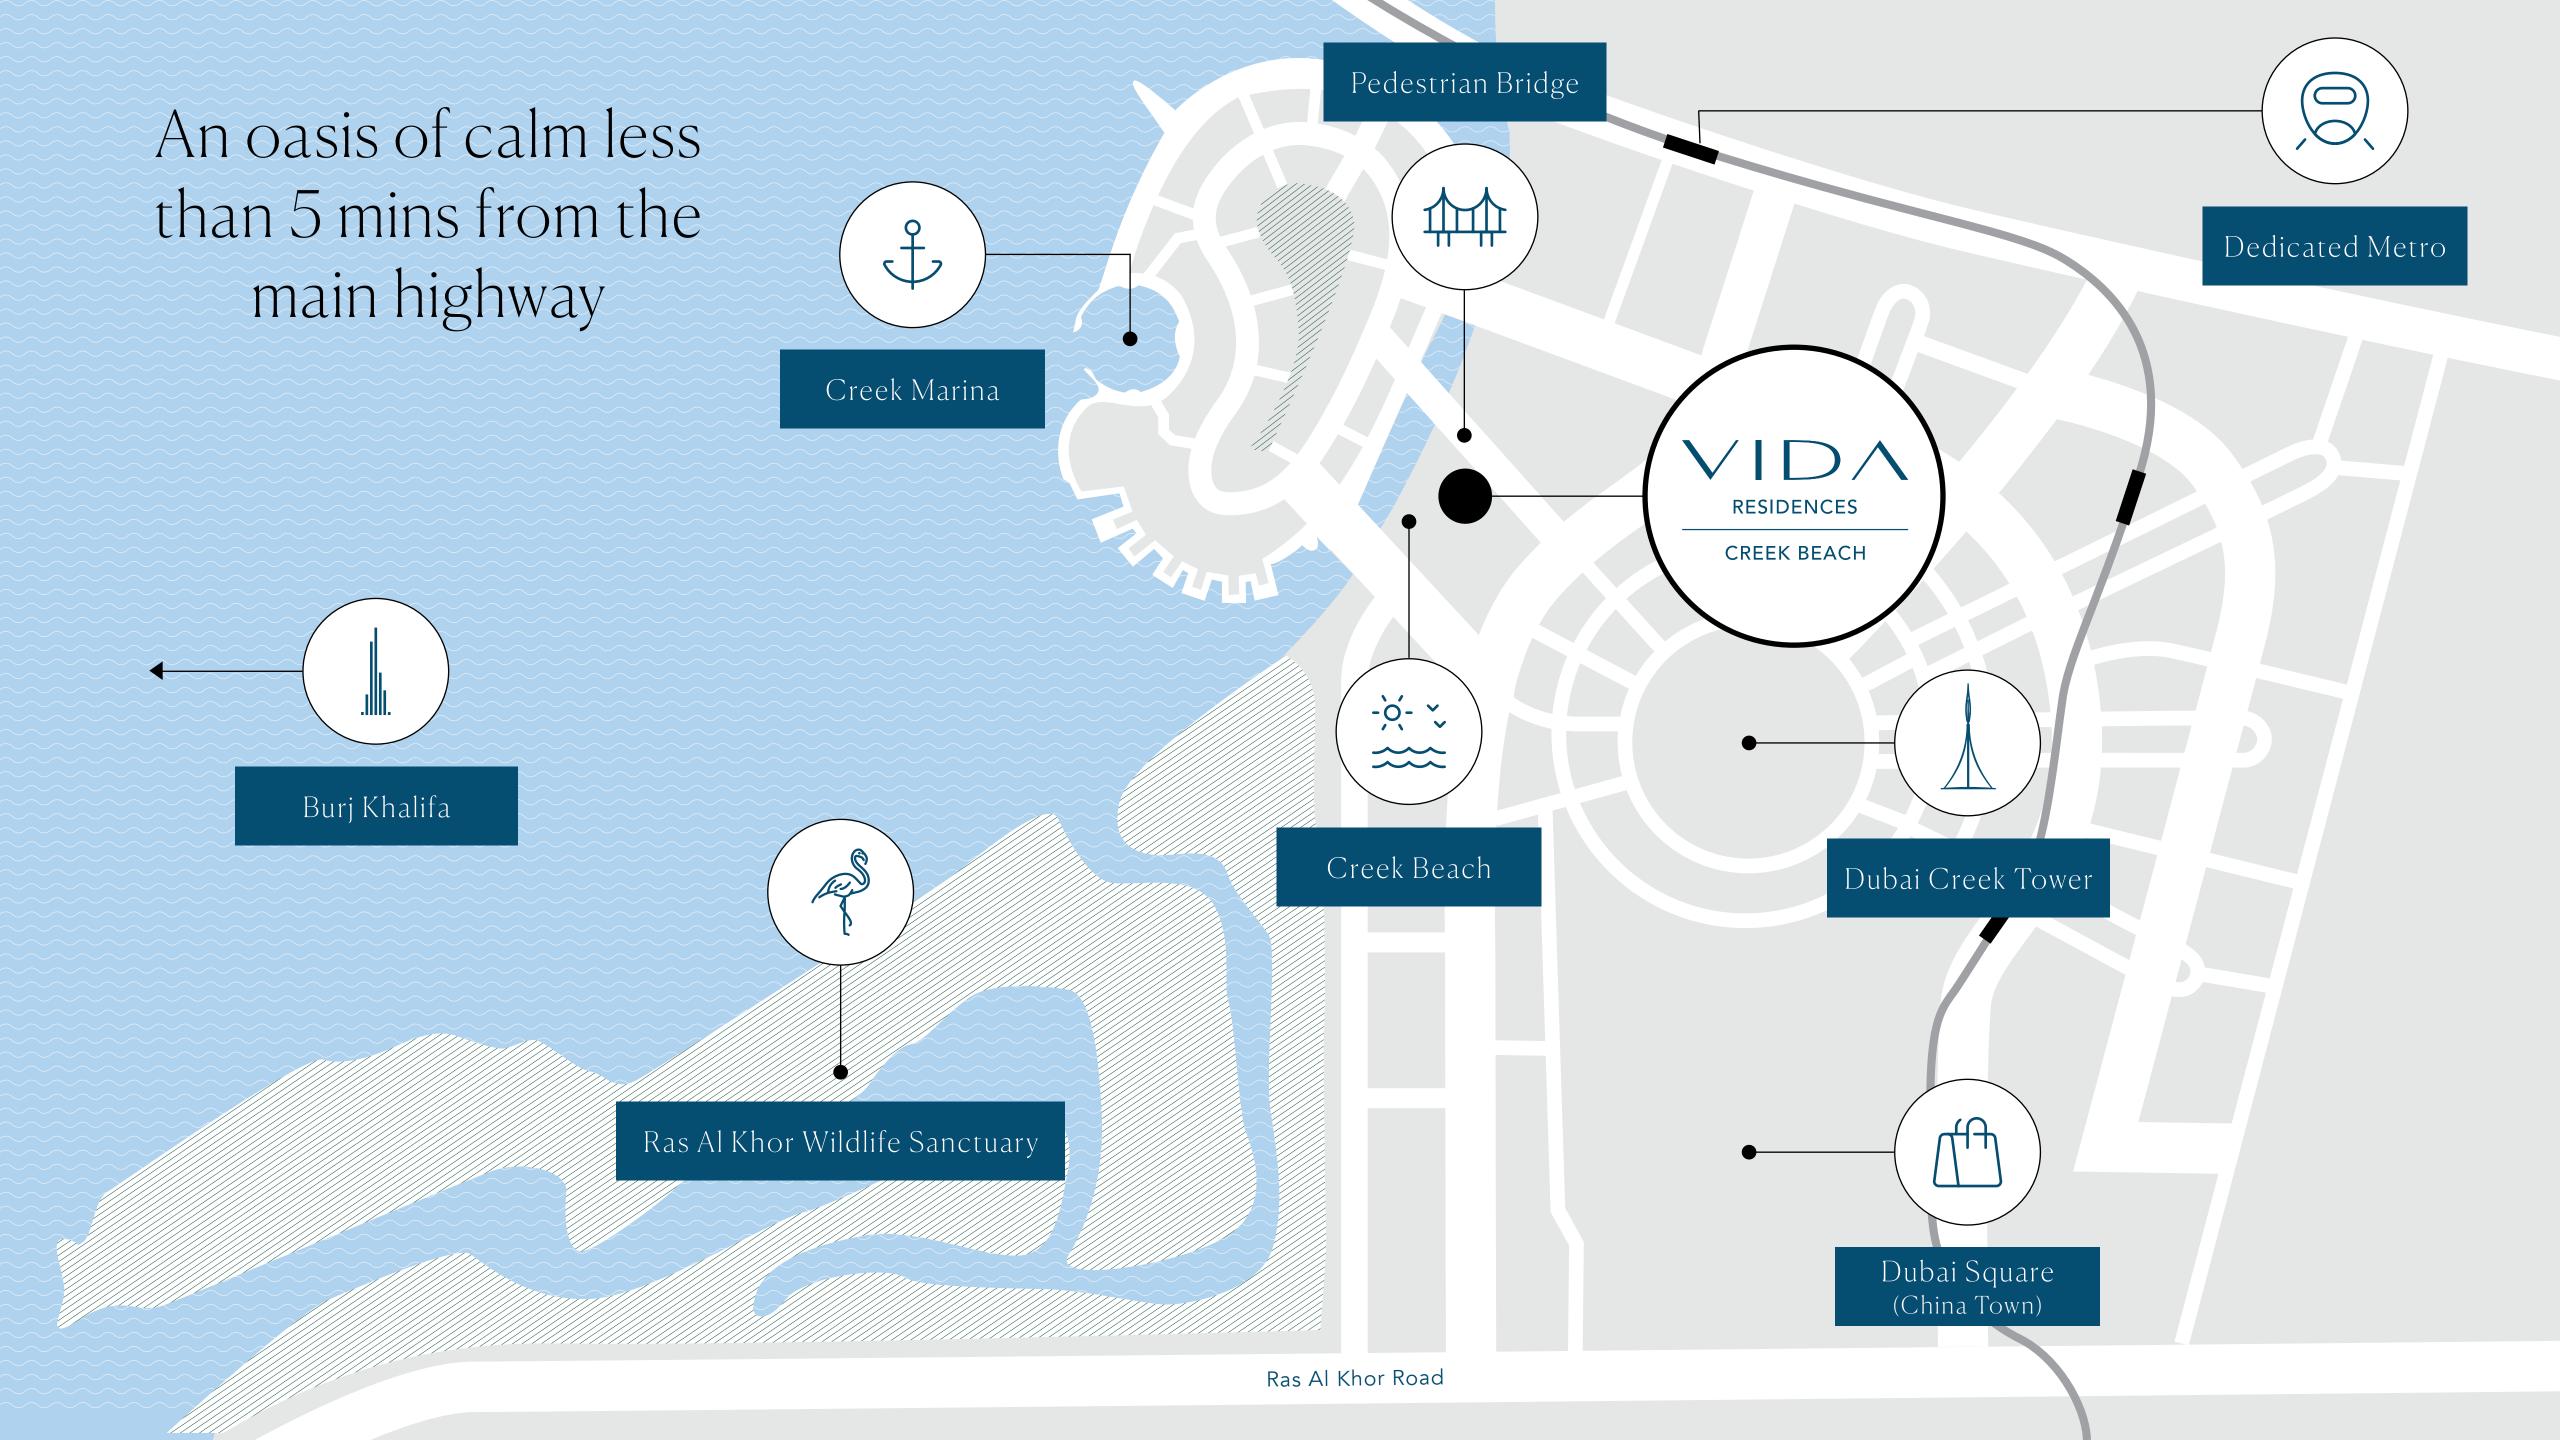

## Perfectly Connected

Dubai Creek Harbour features a fully-integrated transport system so you can get around Dubai with ease.

#### Residents and visitors will enjoy:

AN EFFICIENT ROAD

& BUS NETWORK

4 METRO STATIONS 3 BRIDGES CONNECTING
TO CREEK ISLAND

WATER TAXIS TO
DOWNTOWN DUBAI

The new interchange at Ras Al Khor Road, which directly connects Dubai Creek Harbour to the city, is scheduled for completion in 2019.