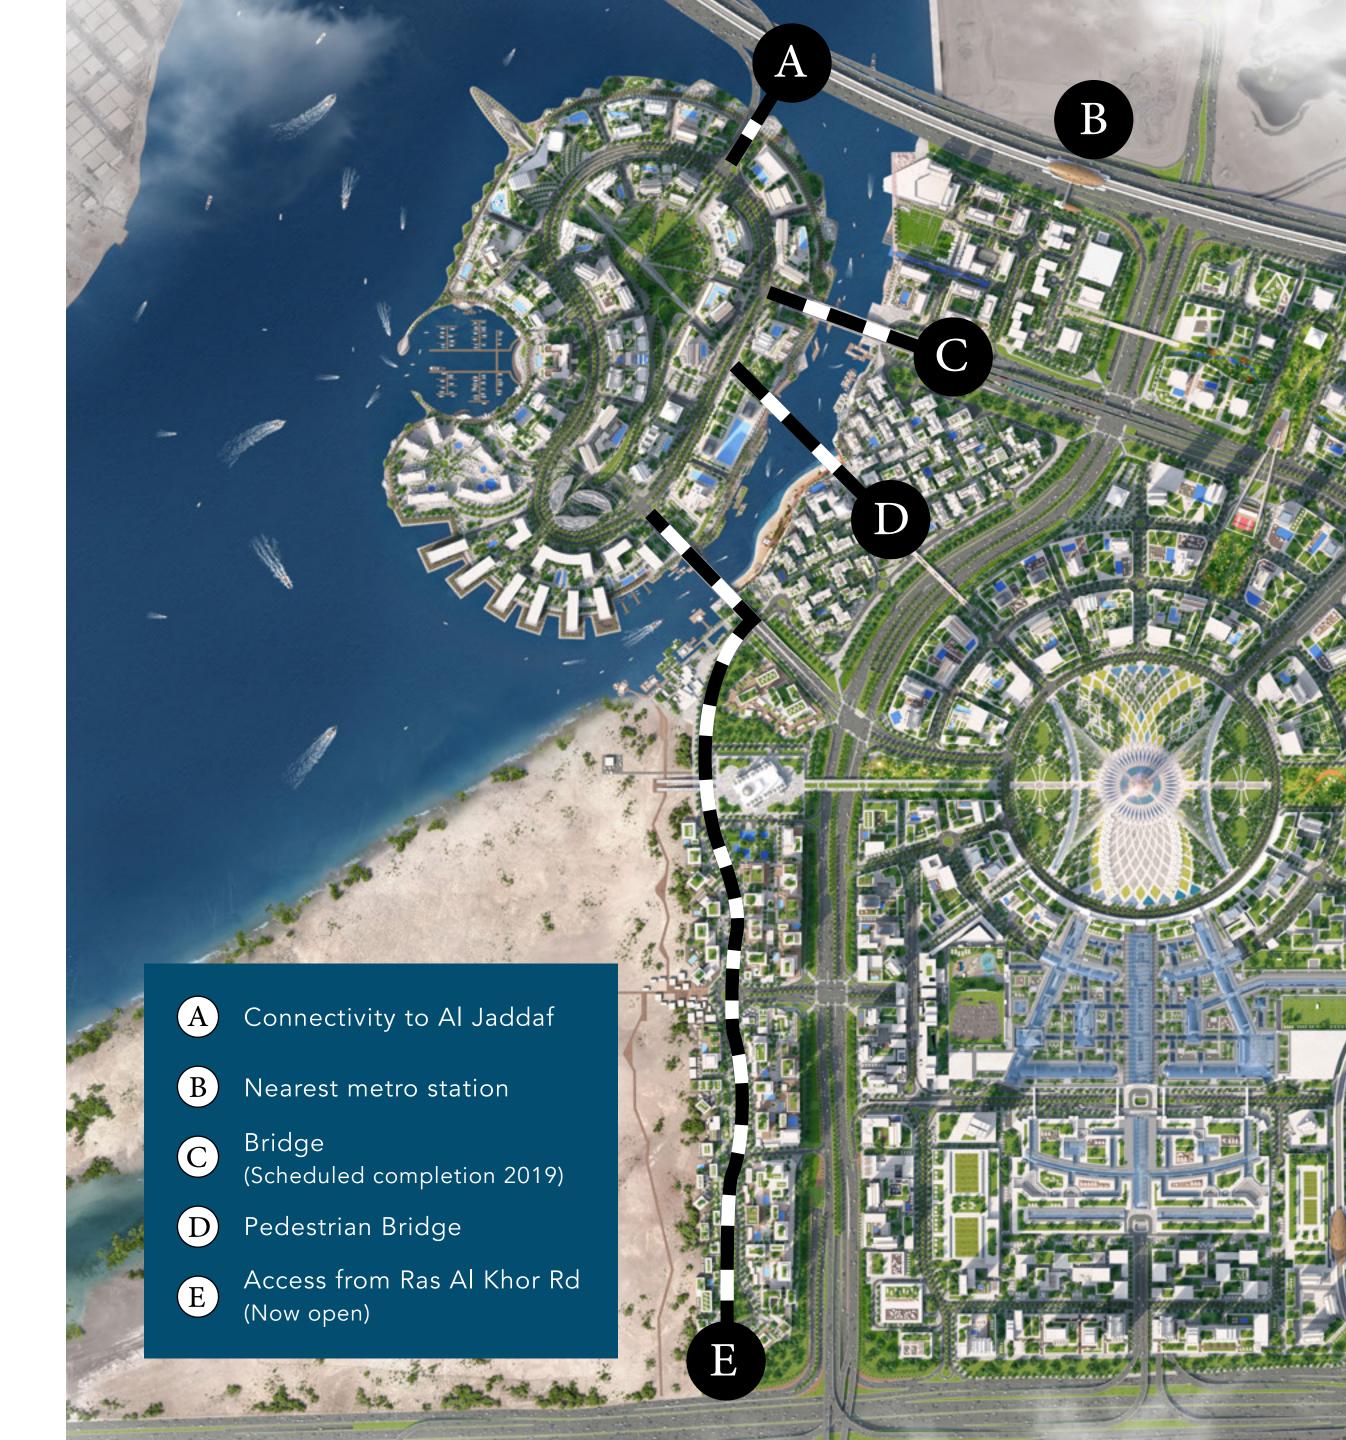

## Perfectly Connected

Dubai Creek Harbour features a fully-integrated transport system so you can get around Dubai with ease.

#### Residents and visitors will enjoy:

AN EFFICIENT ROAD

& BUS NETWORK

4 METRO STATIONS 3 BRIDGES CONNECTING
TO CREEK ISLAND

WATER TAXIS TO
DOWNTOWN DUBAI

The new interchange at Ras Al Khor Road, which directly connects Dubai Creek Harbour to the city, is scheduled for completion in 2019.