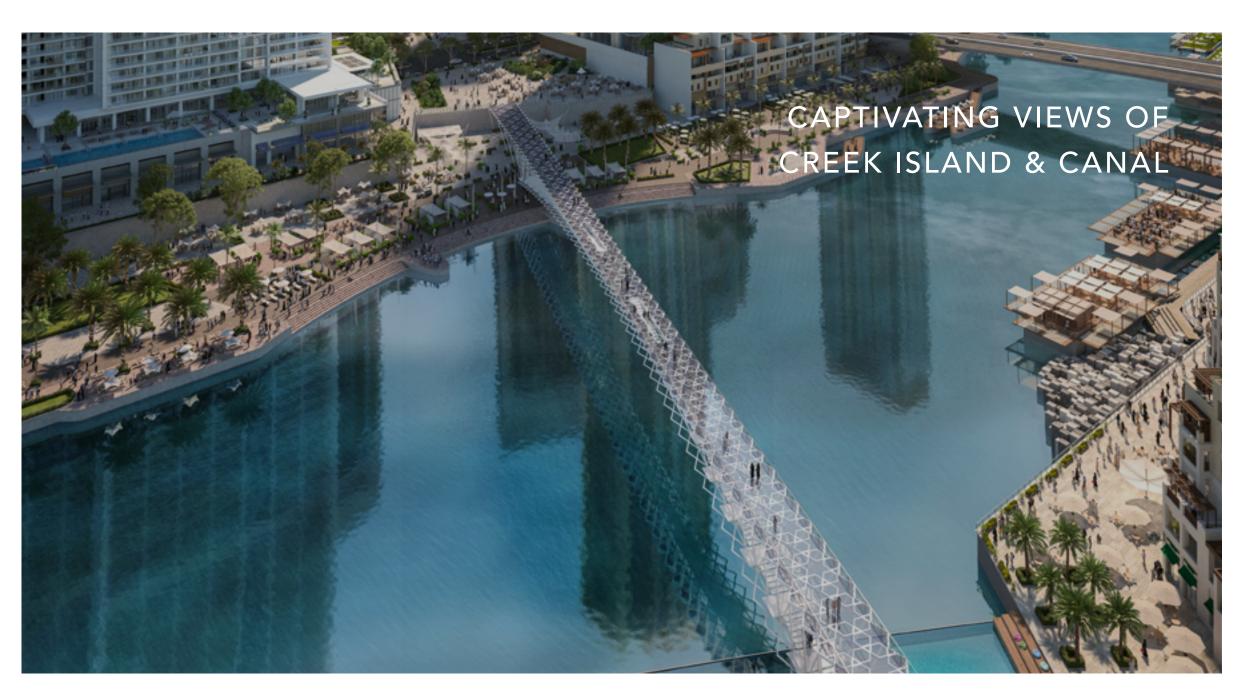

#### Residents of Dubai Creek Harbour enjoy close proximity to:

DUBAI CREEK TOWER
NEW GLOBAL ICON

WILDLIFE SANCTUARY

HOME OF PINK

FLAMINGOS

DUBAI SQUARE
MEGA-RETAIL DISTRICT

10 MINS FROM BURJ KHALIFA

15 MINS FROM DUBAI INT'L AIRPORT

#### Residents and visitors will enjoy:

AN EFFICIENT ROAD

& BUS NETWORK

4 METRO STATIONS 3 BRIDGES CONNECTING
TO CREEK ISLAND

WATER TAXIS TO
DOWNTOWN DUBAI

The new interchange at Ras Al Khor Road, which directly connects Dubai Creek Harbour to the city, is scheduled for completion in 2019.