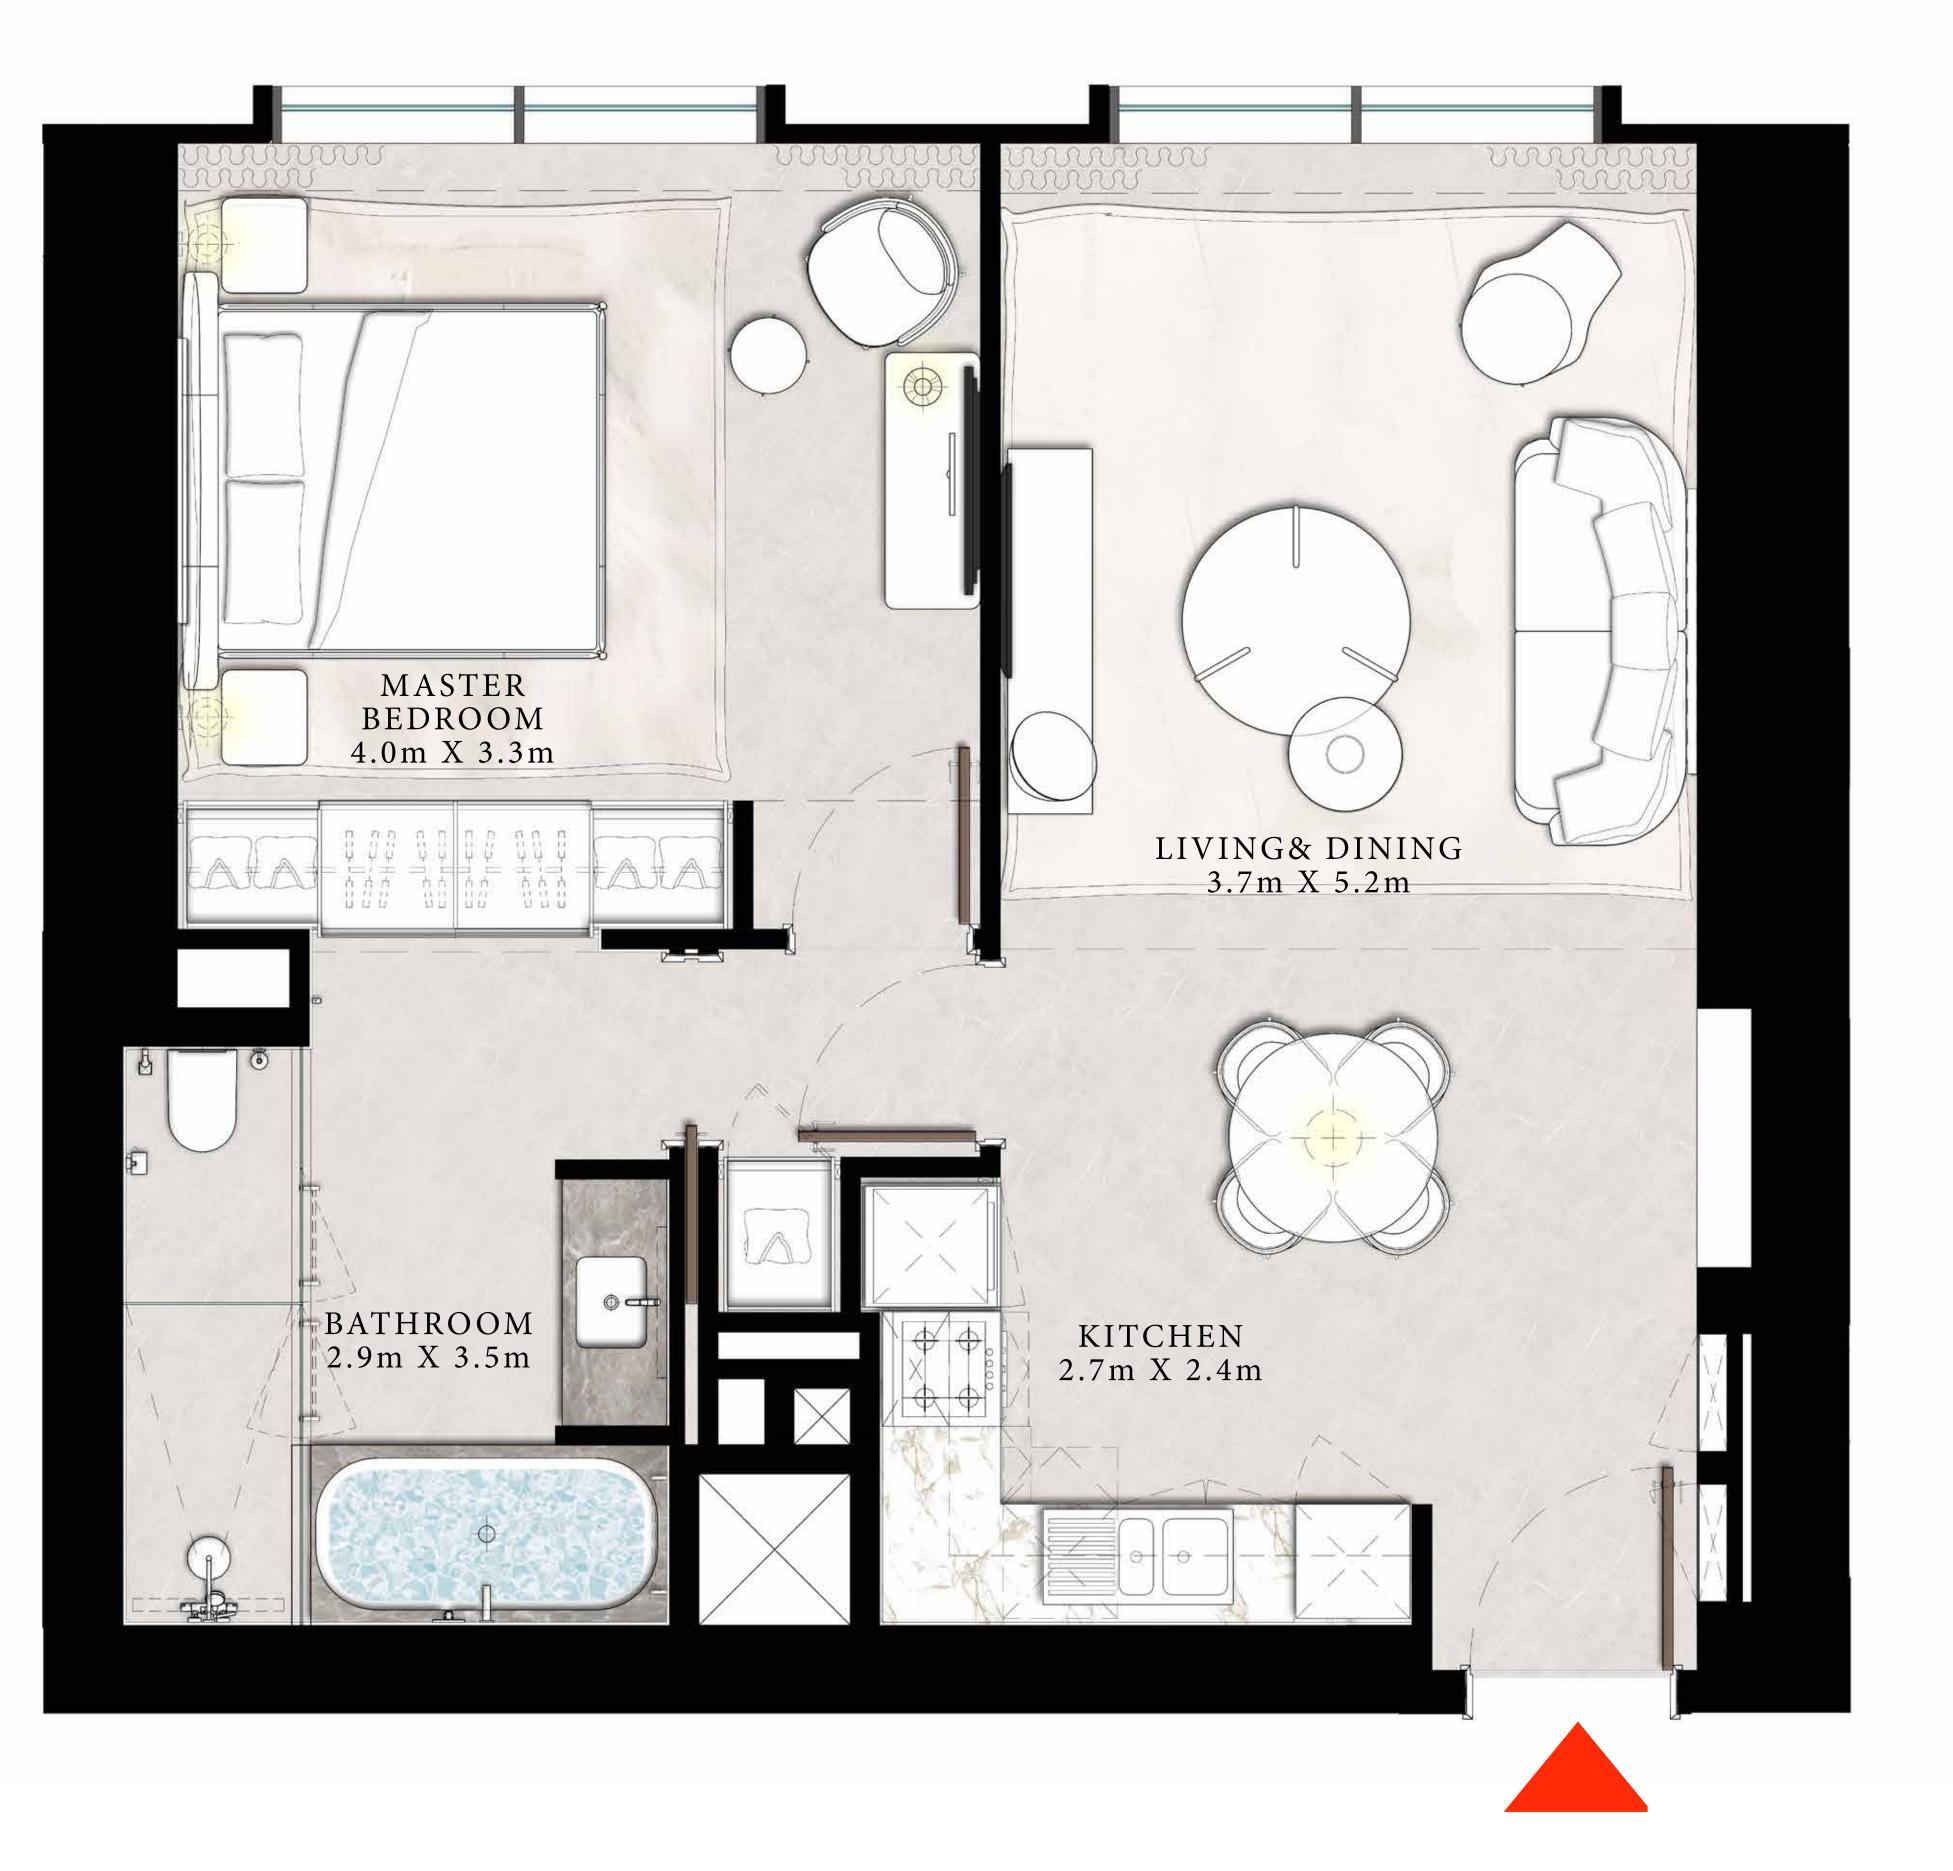

## 1 BEDROOM TYPE A1

UNITS 04 & 05 | LEVEL PODIUM-2

SUITE AREA

BALCONY AREA

720.86 SQ.FT.

0 SQ.FT.

TOTAL AREA

720.86 SQ.FT.

## KEY PLAN LEVEL P O D I U M - 2

 $N \leftarrow$ 

FLOOR PLAN 1. All dimensions are in imperial and metric, and measured from finish to finish to finish to finish excluding construction tolerances. 2. All materials, dimensions, and drawings are approximate only. 3. Information is subject to change without notice, at developer's absolute discretion. 4. Actual area may vary from the stated area. 5. Drawings not to scale. 6. All images used are for illustrative purposes only and do not represent the actual size, features, specifications, fittings, and furnishings. 7. The developer reserves the right to make revisions / alterations, at it's absolute discretion, without any liability whatsoever. The St. Regis Residences, Downtown Dubai are not owned, developed or sold by Marriott International, Inc., or their affiliates ("Marriott"). Emaar ") uses The St. Regis marks under a license from Marriott, which has not confirmed the accuracy of any of the statements or representations made herein.

66.97 SQ.M.

0 SQ.M.

66.97 SQ.M.

KEY SECTION TOWER  $\sim$ ER M  $\subseteq$ 