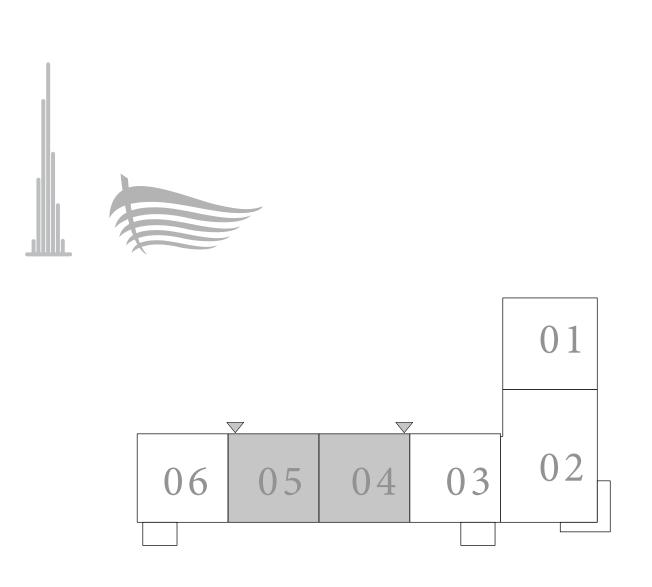

## 1 BEDROOM TYPE A1

UNITS 04 & 05 | LEVEL PODIUM-2

SUITE AREA

BALCONY AREA

720.86 SQ.FT.

0 SQ.FT.

TOTAL AREA

720.86 SQ.FT.

## KEY PLAN LEVEL P O D I U M - 2

 $N \leftarrow$ 

FLOOR PLAN 1. All dimensions are in imperial and metric, and measured from finish to finish to finish to finish excluding construction tolerances. 2. All materials, dimensions, and drawings are approximate only. 3. Information is subject to change without notice, at developer's absolute discretion. 4. Actual area may vary from the stated area. 5. Drawings not to scale. 6. All images used are for illustrative purposes only and do not represent the actual size, features, specifications, fittings, and furnishings. 7. The developer reserves the right to make revisions / alterations, at it's absolute discretion, without any liability whatsoever. The St. Regis Residences, Downtown Dubai are not owned, developed or sold by Marriott International, Inc., or their affiliates ("Marriott"). Emaar ") uses The St. Regis marks under a license from Marriott, which has not confirmed the accuracy of any of the statements or representations made herein.

66.97 SQ.M.

0 SQ.M.

66.97 SQ.M.

KEY SECTION TOWER  $\sim$ ER M  $\subseteq$ 