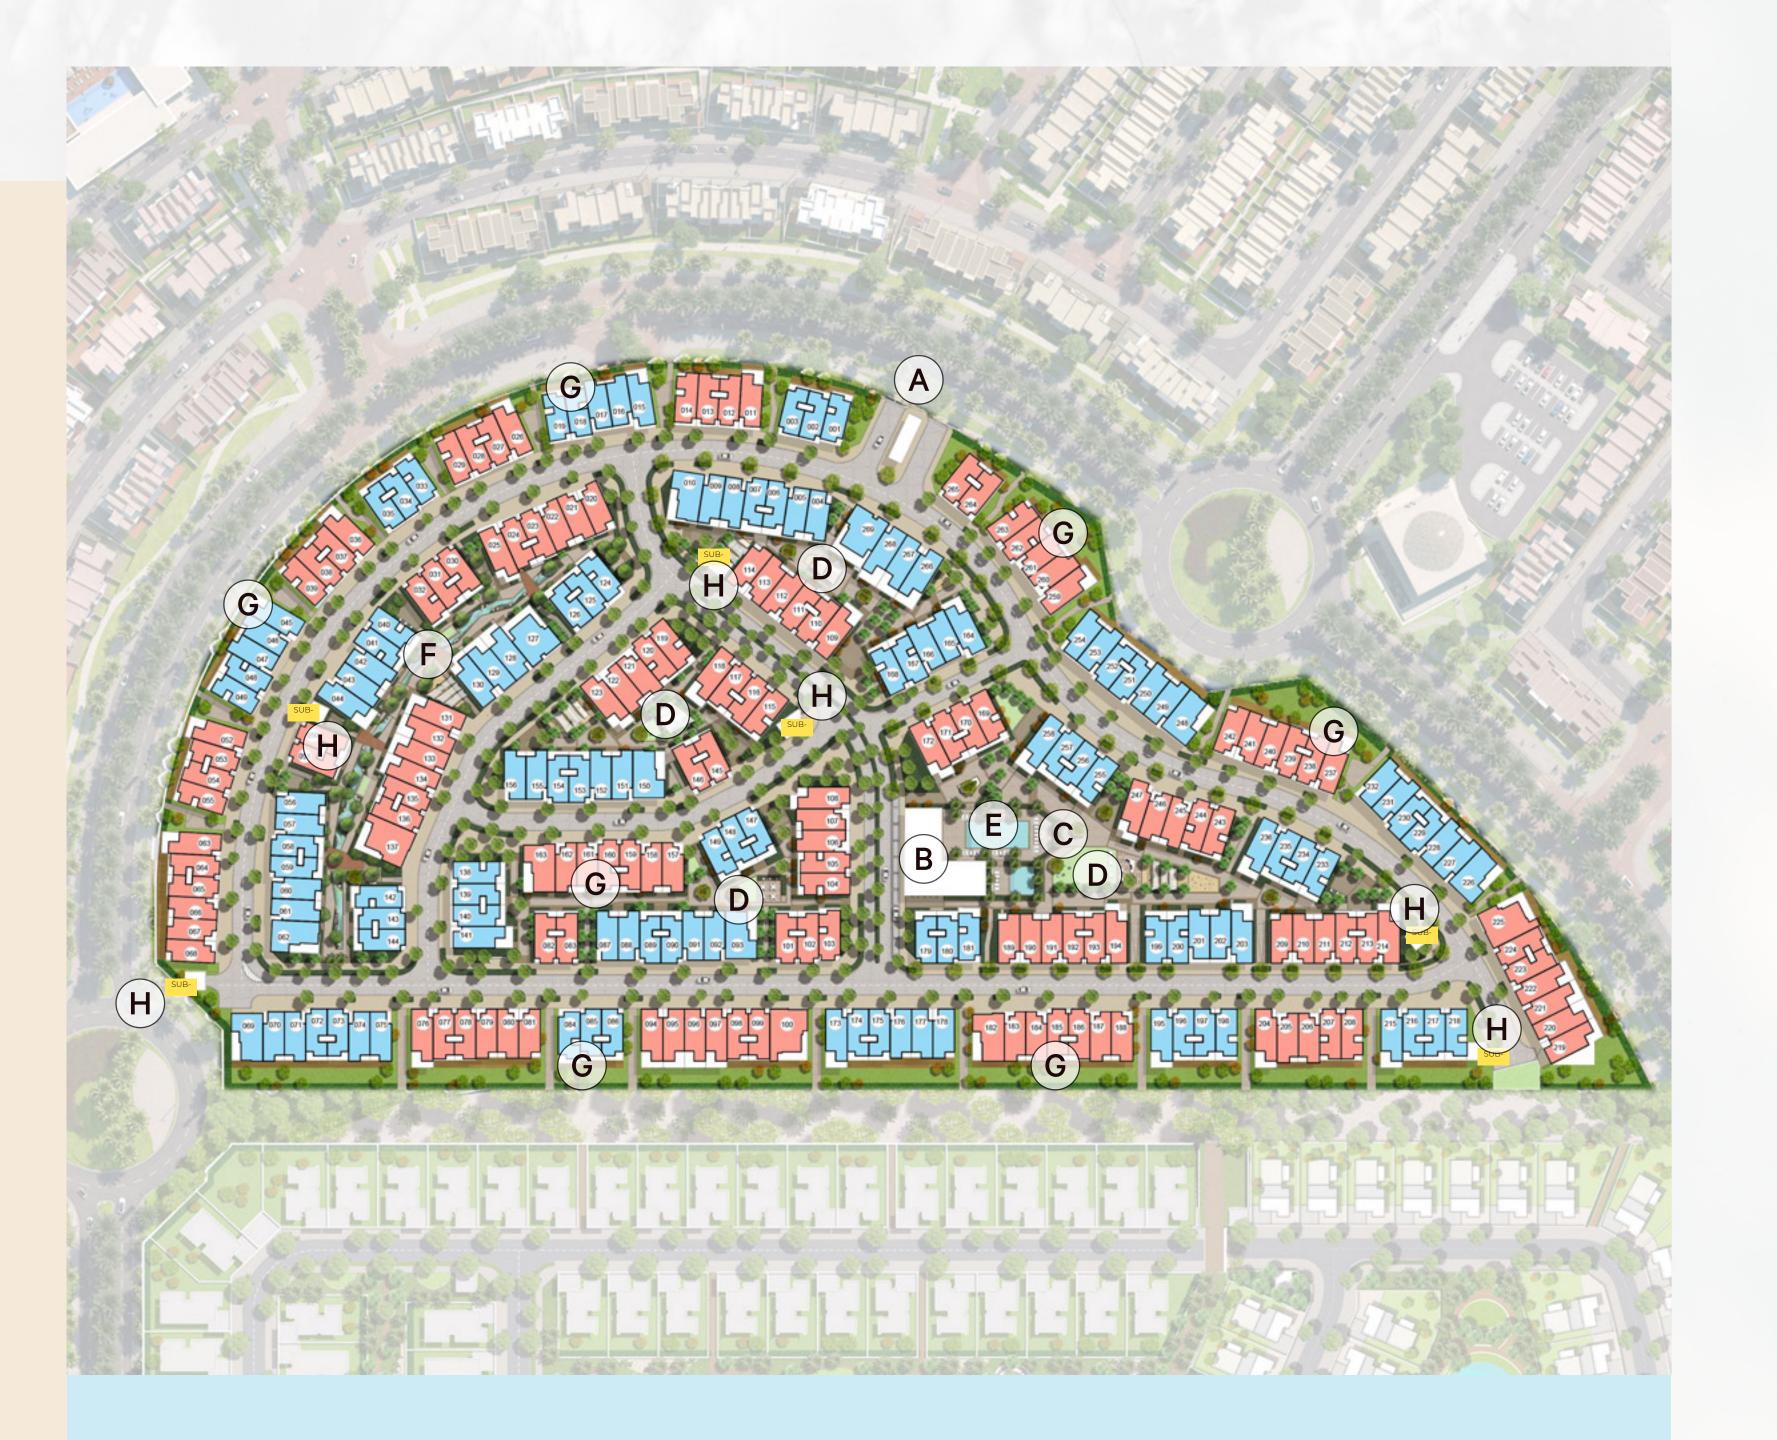

#### ARABIAN RANCHES III

BLISS 2

- Gated Entry
- B Club House
- c Kids Play Area
- D Neighborhood Park
- E Swimming Pool
- F Wadi Park
- G Town Houses
- H Sub-Station
- Modern Collection
- Classic Collection

### PERFECT HARMONY

Nestled in the heart of the Arabian Ranches
III, Bliss 2 consists of a holistically designed set of neighborhoods interwoven with 269 villas. A pure haven where light, airy living spaces and the natural landscape coexist and complement each other most harmoniously.