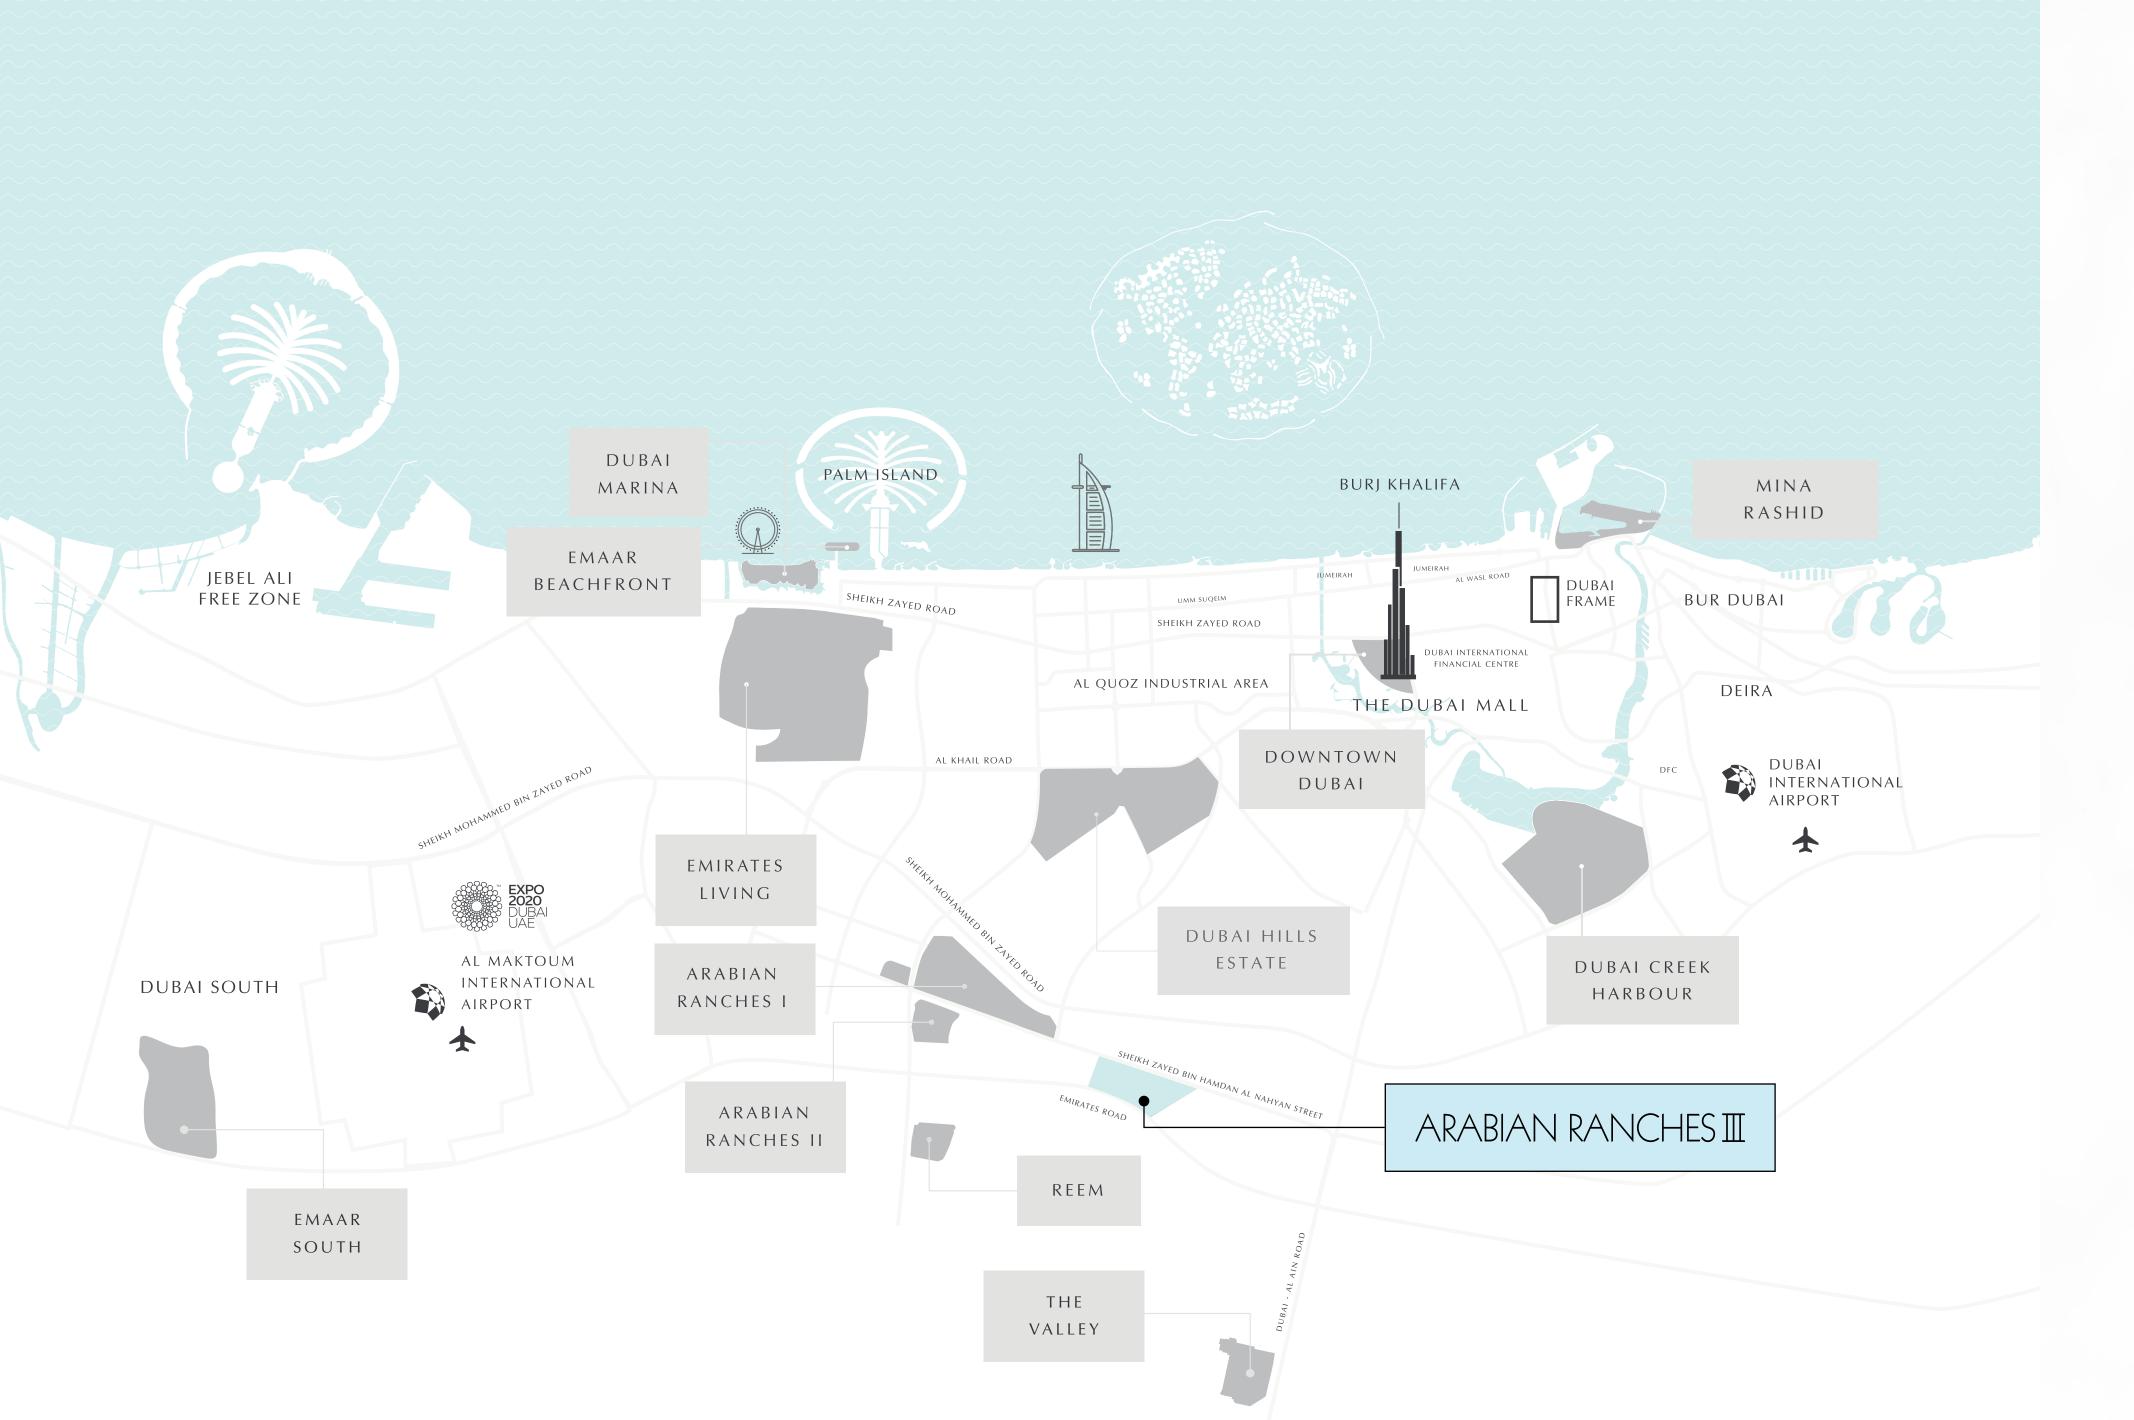

5
MINUTES FROM
GLOBAL VILLAGE

10

MINUTES FROM DUBAI POLO AND EQUESTRIAN CLUB

20

MINUTES FROM DOWNTOWN DUBAI

35

MINUTES FROM
THE DUBAI MALL

35

MINUTES FROM DUBAI MARINA

20

MINUTES FROM

DUBAI INT'L AIRPORT

35

MINUTES FROM AL MAKTOUM INT'L AIRPORT