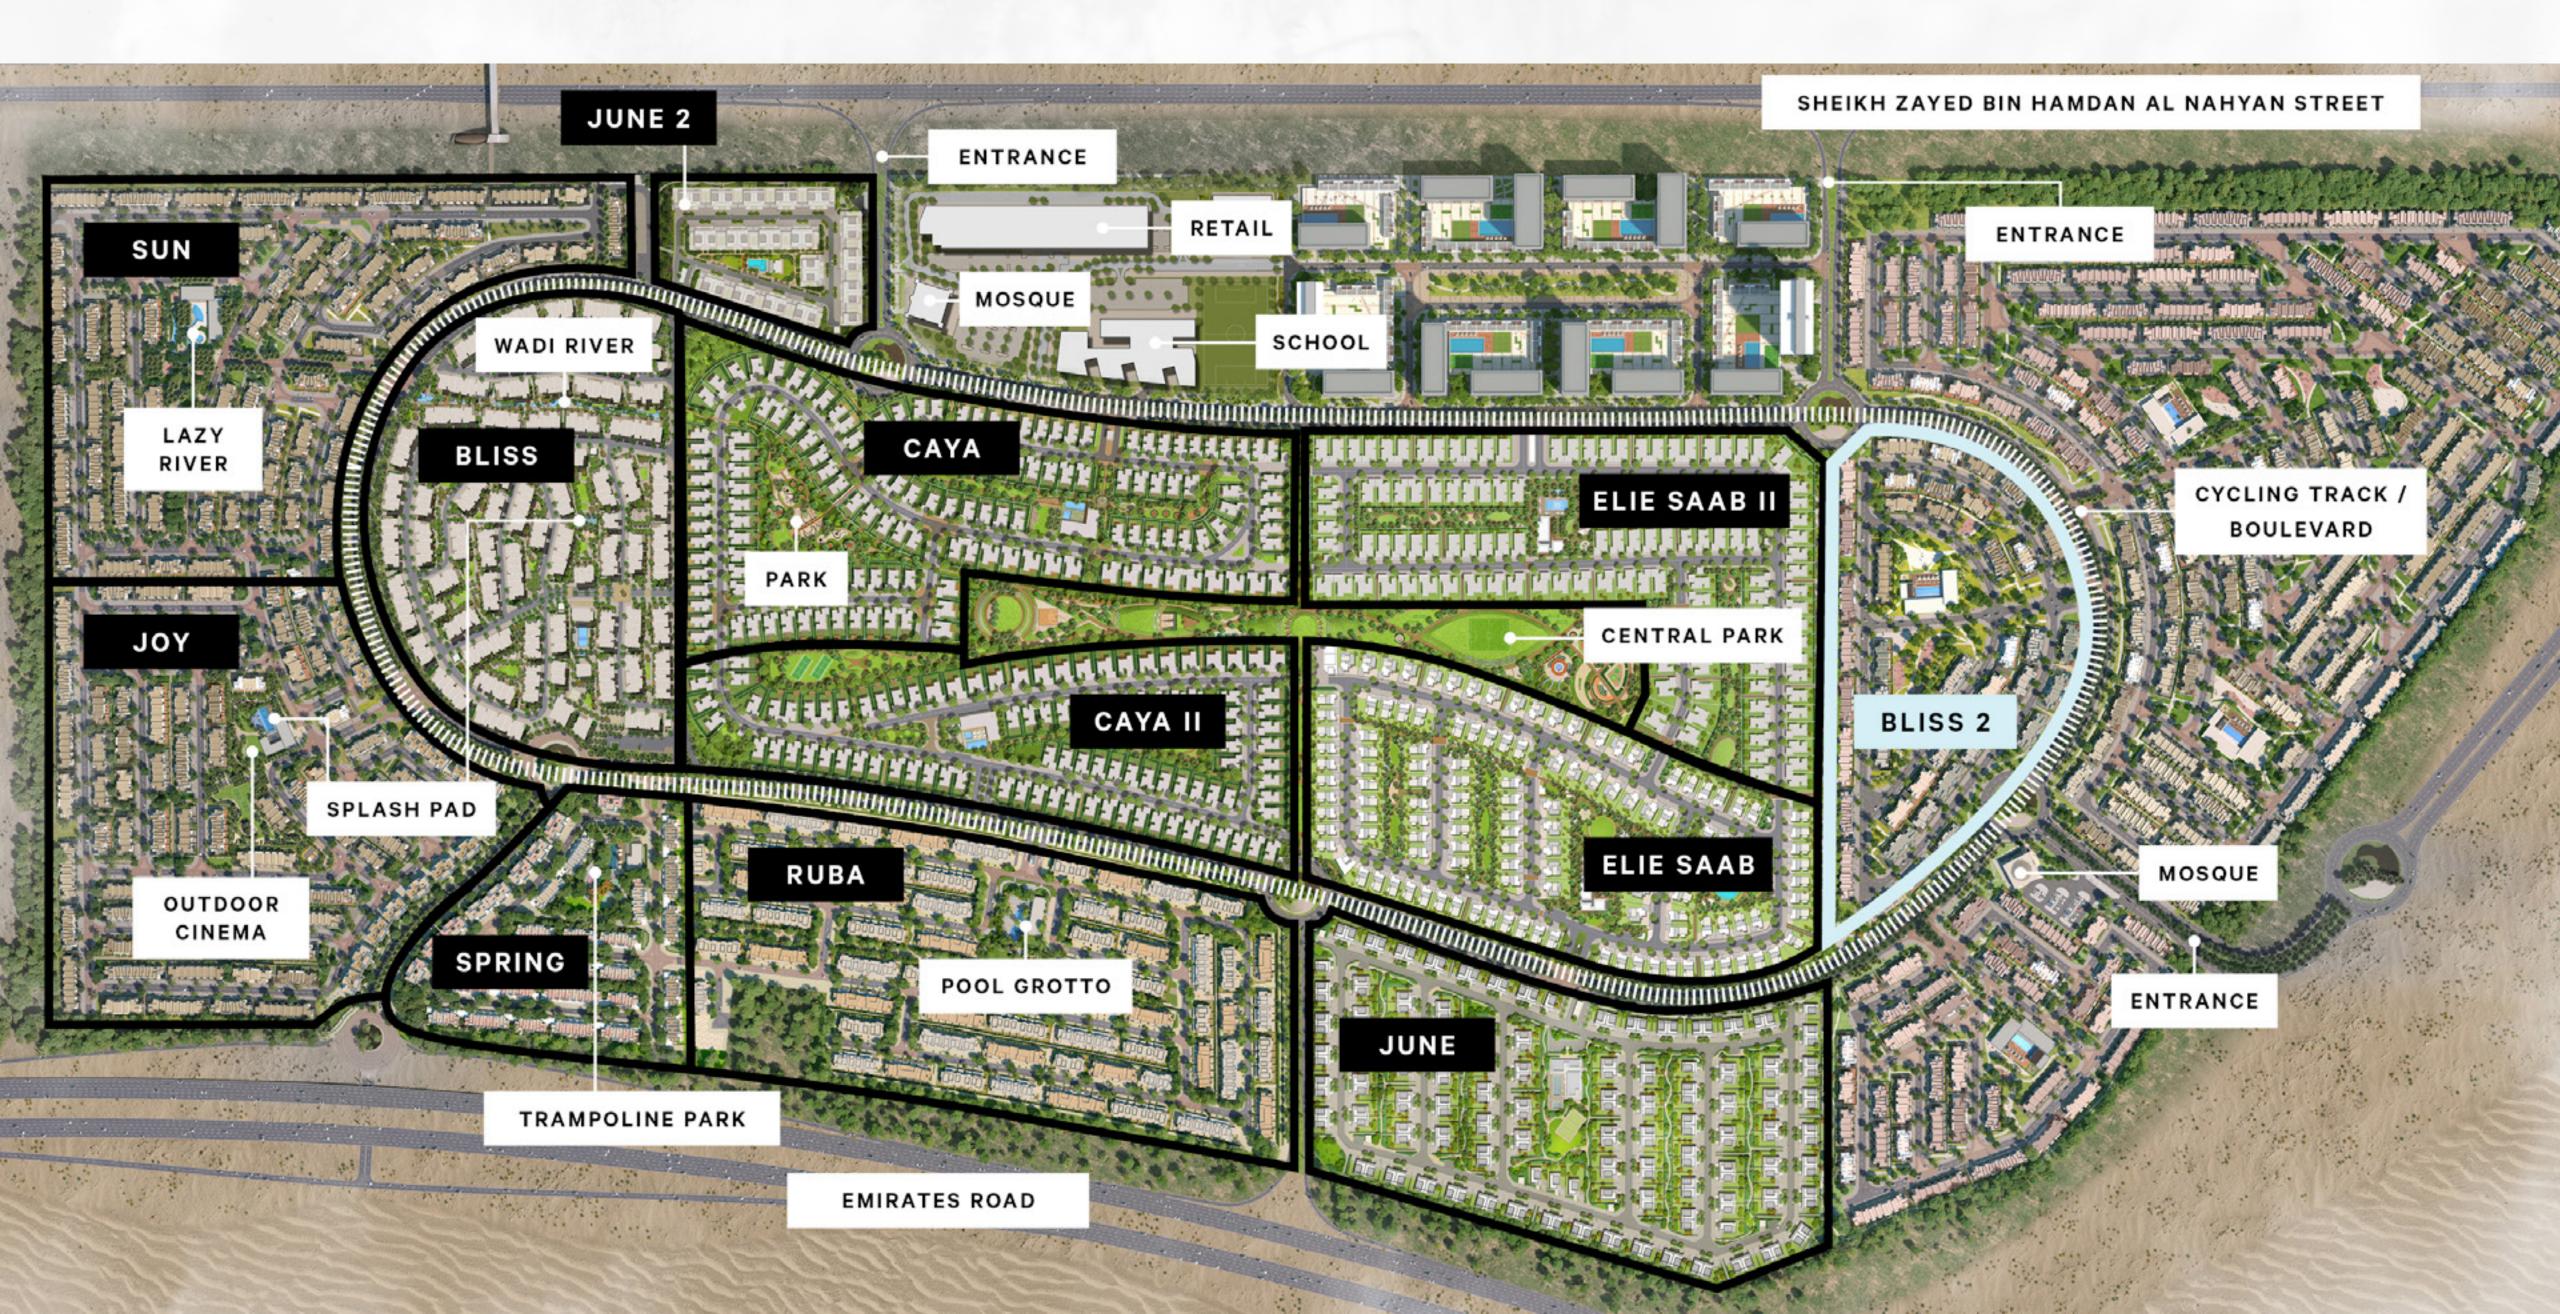

## ARABIAN RANCHES III

Arabian Ranches III marks the continuation of a legacy that started in 2004. Since then, we have been crafting and perfecting Dubai's most established and sought after gated community. Arabian Ranches III is the culmination of this story.

## BLISS 2

Experience a taste of a postcard-perfect ambience at Bliss 2 in an interwoven community that seamlessly blends the indoor and outdoor. A world in perfect focus where days roll in flawless rhythm and life flows in perfect balance.

## AT ARABIAN RANCHES III

#### ARABIAN RANCHES III

BLISS 2

- Gated Entry
- B Club House
- c Kids Play Area
- D Neighborhood Park
- E Swimming Pool
- F Wadi Park
- G Town Houses
- H Sub-Station
- Modern Collection
- Classic Collection