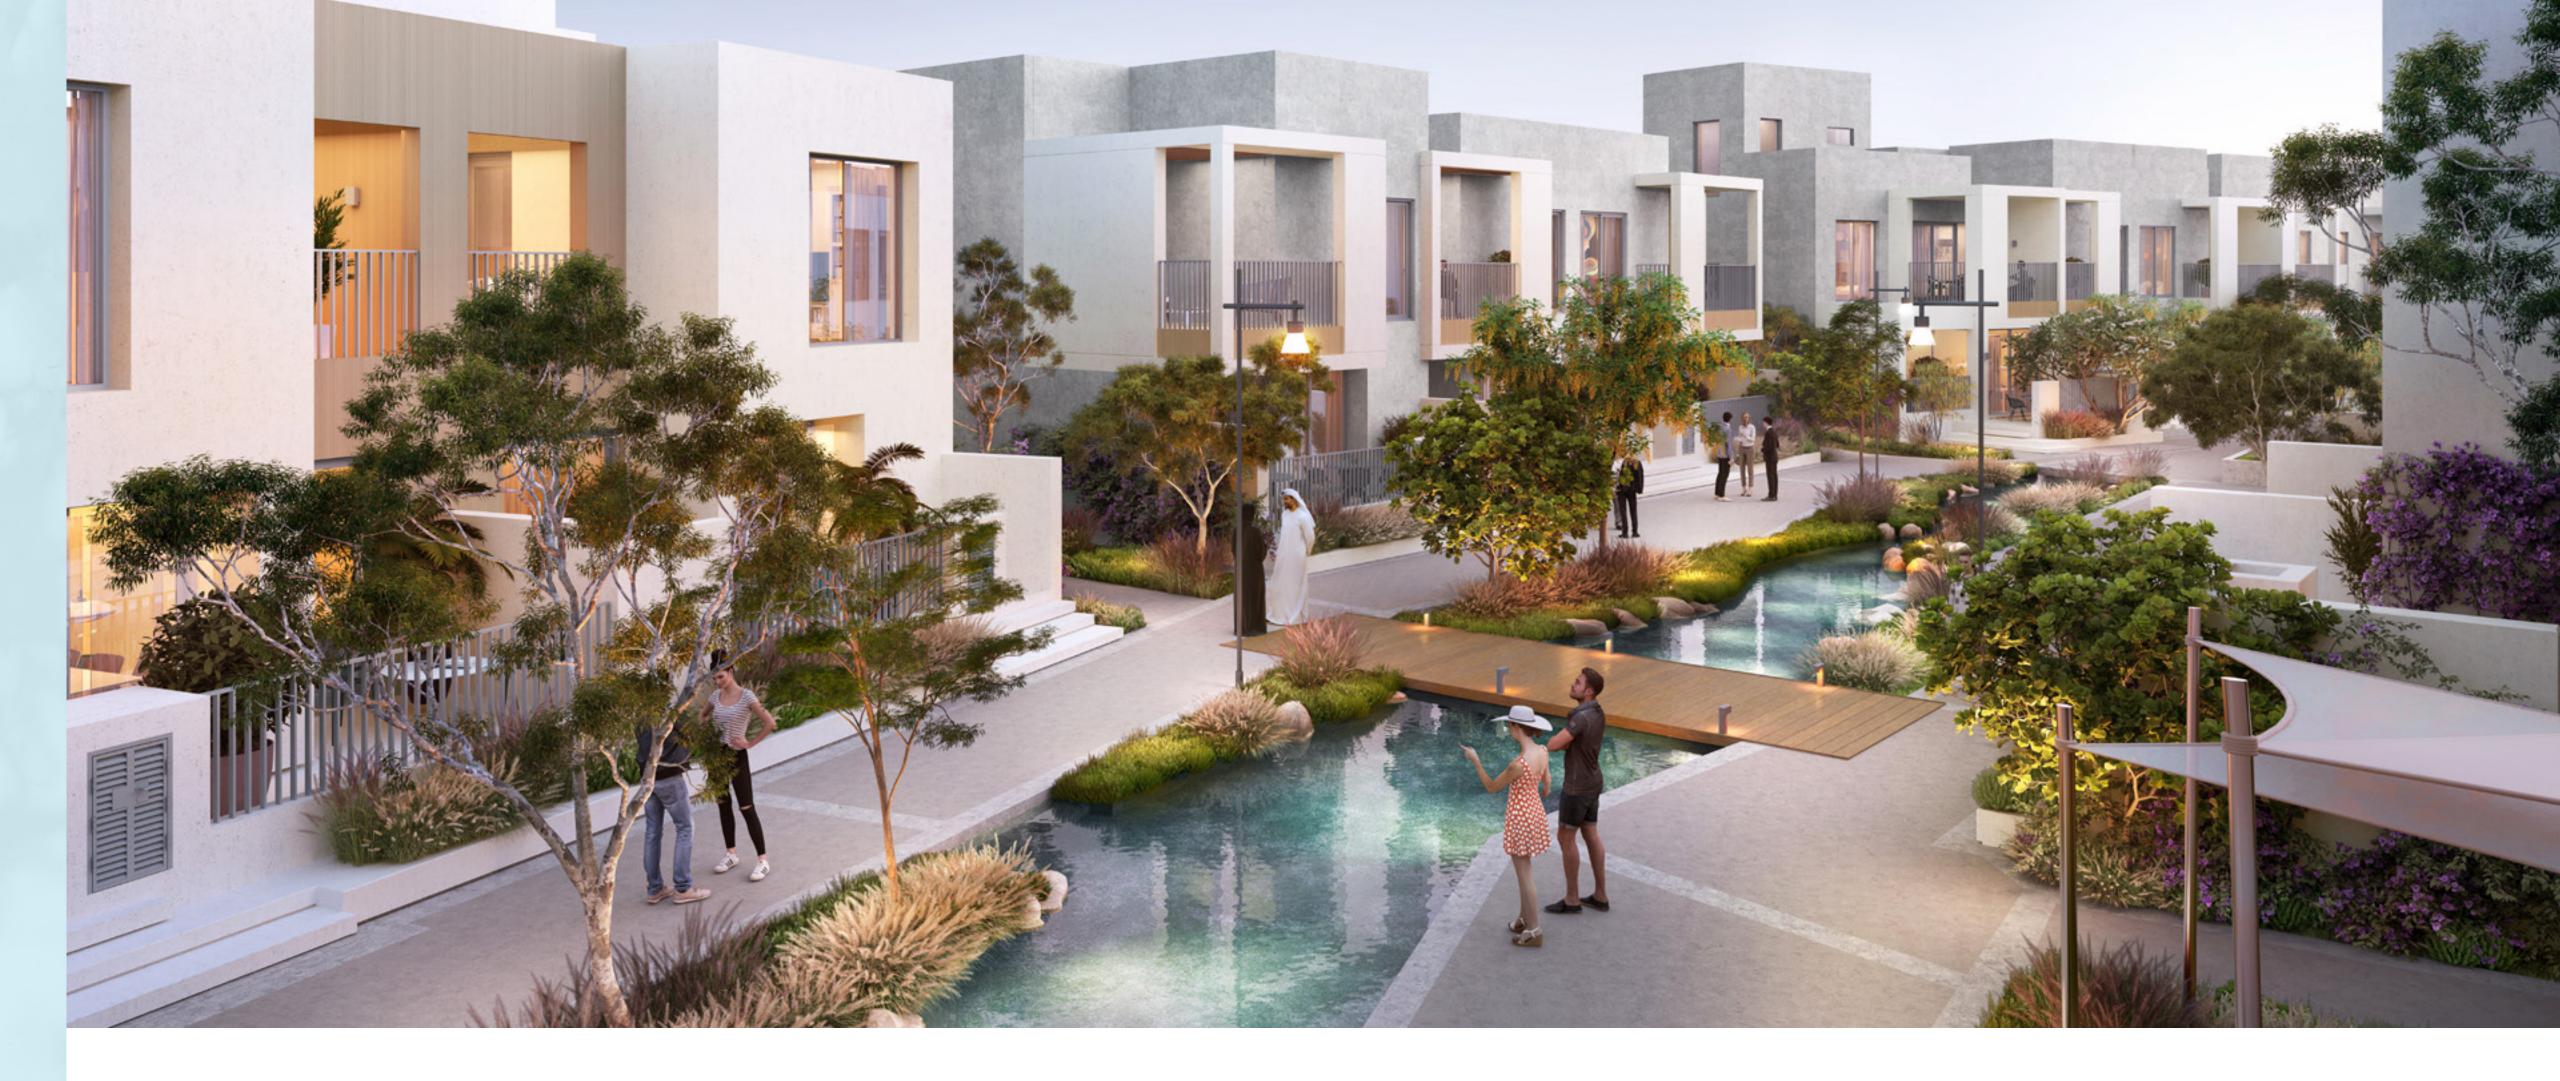

## LIFE-ENHANCING DESIGN

The unique building types at
Bliss 2 are all centred on semiprivate open space passages and
courtyards. Architectural design
and functionality are balanced
in an optimally used space,
complete with expanded upper
terraces for enhanced outdoor
lifestyle and social entertainment.

### MINIMALISTIC SOPHISTICATION

Bliss 2 offers two distinctive façade styles featuring elements that vary in colour, texture and design. All materials used are carefully selected, all lines are studied, and all details follow an impeccable natural finish with a considered affinity to the surrounding landscape.