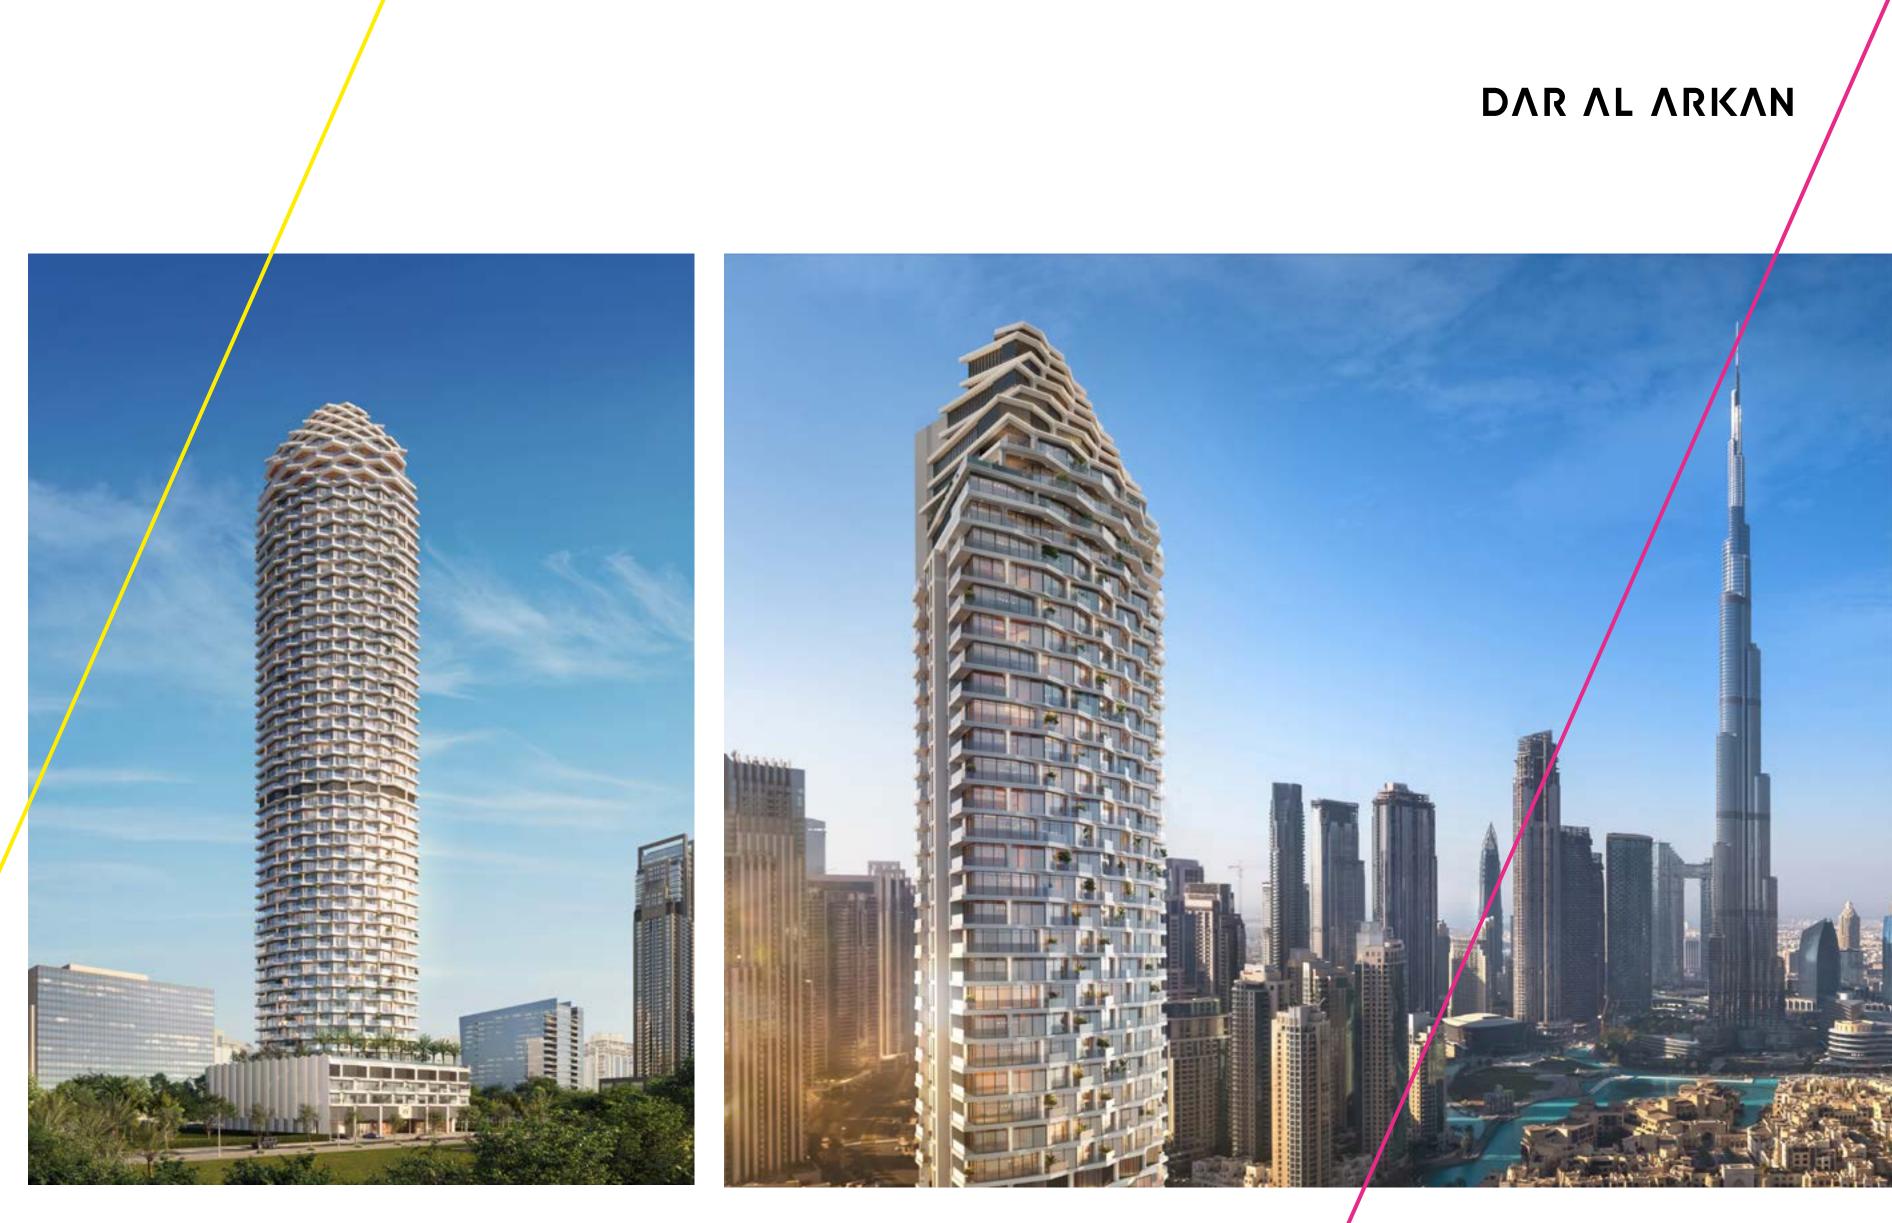

## SOLID GROUND

Dar Al Arkan landed the lead role in the real estate universe thanks to 27 years of accomplishments. World-class architects, top-quality materials, management and maintenance, successful collaborations have built a steady trust among the most affluent clients.

# FRACTAL BEAUTY

The sophisticated architecture recalls the beat of a vibrant city that never stops, but also the perfect geometries of nature. A vertical bloom of 49 floors, made of 384 exquisitely crafted residences, that dialogues harmonically with the solid concrete base.

# HEART OF DOWNTOWN DUBAI

W Residences Dubai – Downtown is situated in the spotlight of the city's vibrant life. The Burj Khalifa is just outside the window, the Dubai Mall and the Dancing Fountains are only a few steps away. Elegant streets, majestic buildings, chic leisure points, the most exclusive venues: it all happens here.