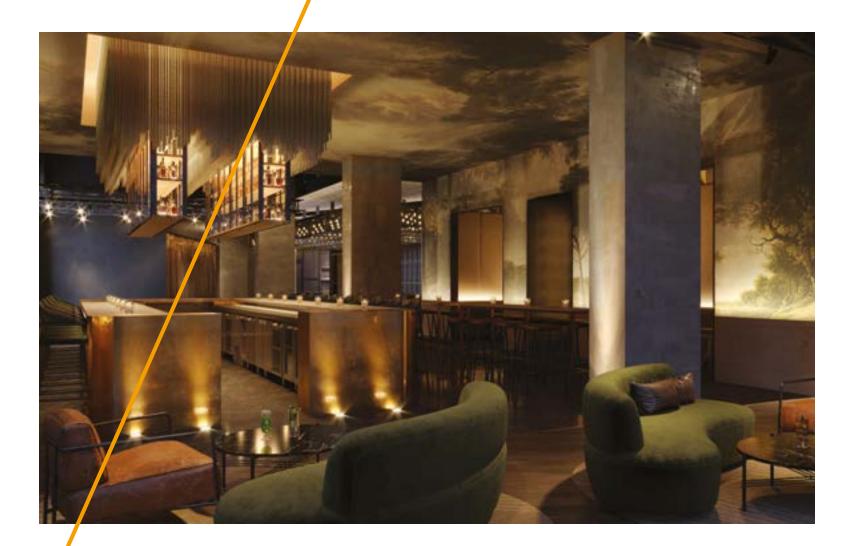

#### **ΔΛR ΛL ΛRΚΛΝ**

AMENITIES

W Residences Dubai – Downtown offers superlative amenities dedicated to residents and their guests, turning every moment into a truly memorable experience.

- The Clubhouse: a VIP lounge where new connections spark in front of a signature cocktail or a gourmet lunch
- Advance fitness center
- Media Room with a private cinema, gaming room and a chill area
- Board Room offering refined meeting rooms and a co-working space
- Infinity pool overlooking Burj Khalifa
- Extensive terraces with lounge and seating areas
- Walking track through a lush landscape
- Guest Suites upon request
- "Platinum Elite" status in Marriott Bonvoy for two years

Inside The Residences, residents and guests are granted the exclusive access to the Clubhouse: a VIP lounge where new connections spark in front of a signature cocktail or a gourmet lunch.