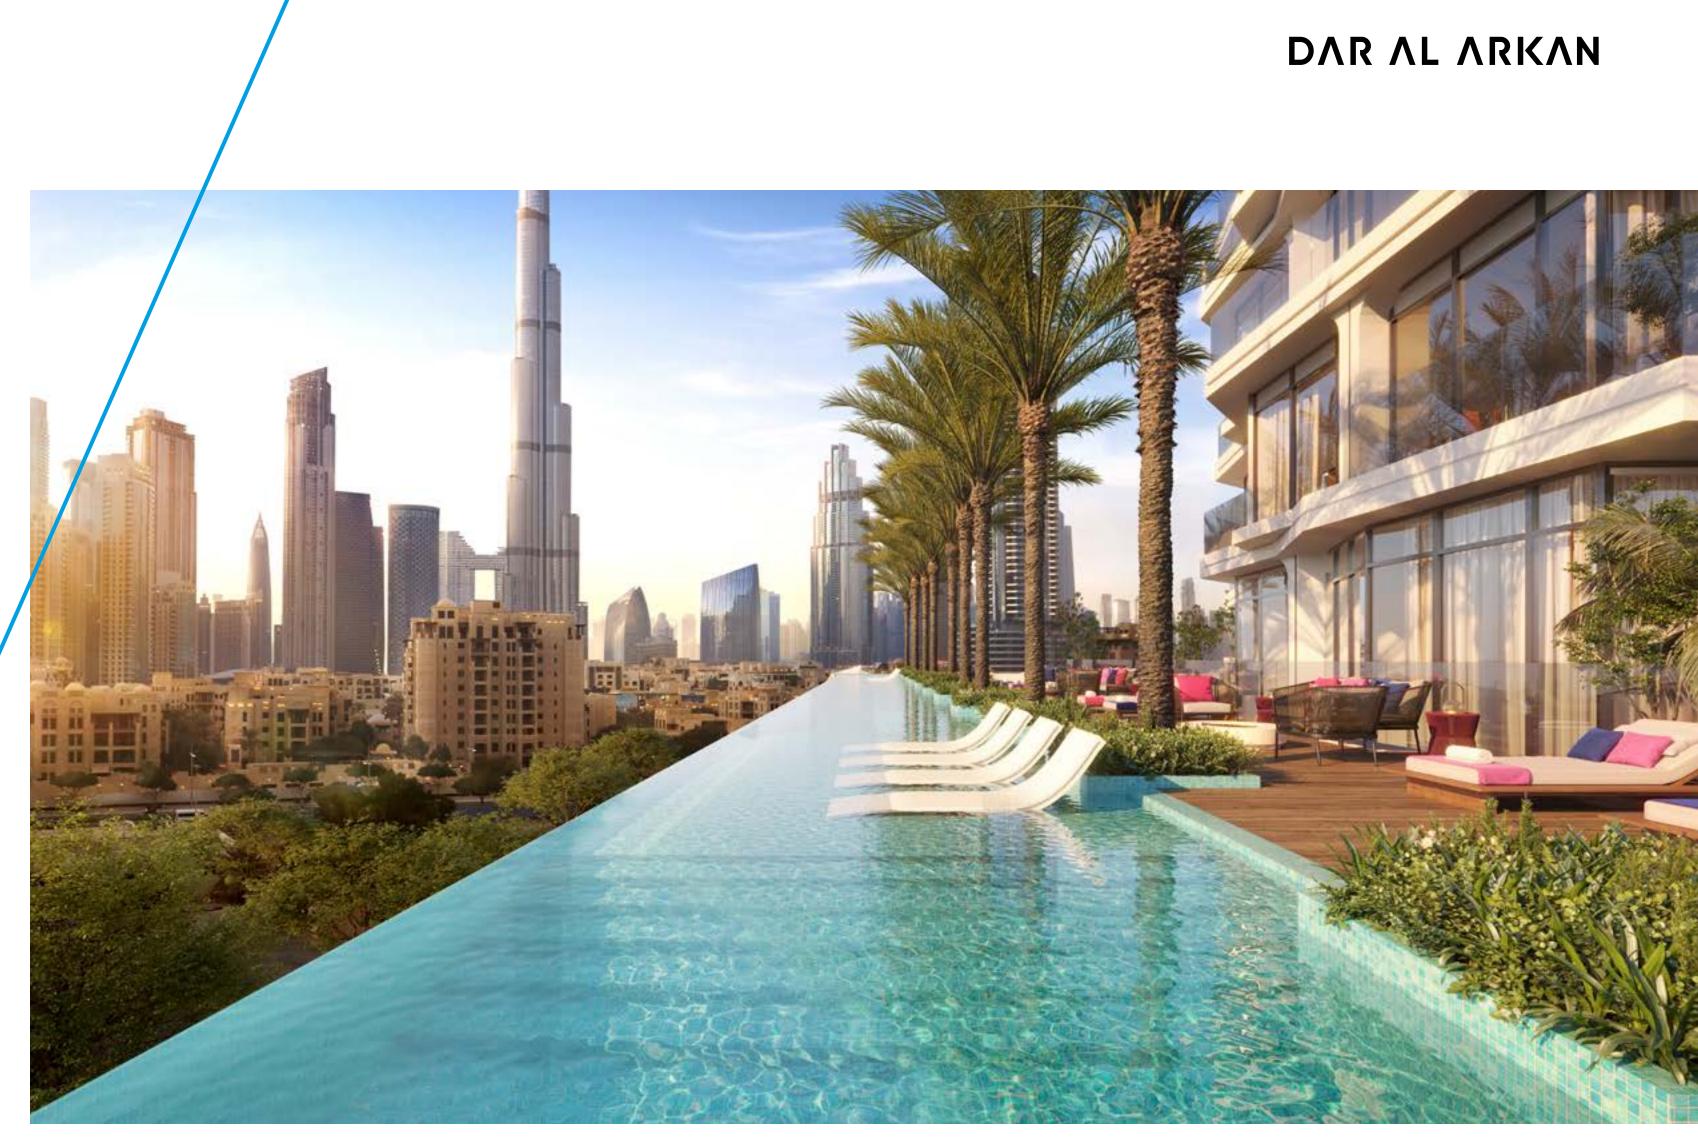

#### **ΔΛR ΛL ΛRΚΛΝ**

AMENITIES

W Residences Dubai – Downtown offers superlative amenities dedicated to residents and their guests, turning every moment into a truly memorable experience.

- The Clubhouse: a VIP lounge where new connections spark in front of a signature cocktail or a gourmet lunch
- Advance fitness center
- Media Room with a private cinema, gaming room and a chill area
- Board Room offering refined meeting rooms and a co-working space
- Infinity pool overlooking Burj Khalifa
- Extensive terraces with lounge and seating areas
- Walking track through a lush landscape
- Guest Suites upon request
- "Platinum Elite" status in Marriott Bonvoy for two years

## LIVE ABOVE DREAMS

Living at the top is not a metaphor here. Discover the colossal rooftop that dominates the city, the ideal place to watch the fireworks over Burj Khalifa on New Year's Eve, with a stunning 360° view of the city.

Dive into the 60 meters wide pool of the podium, enjoy a light snack and let yourself be pampered.