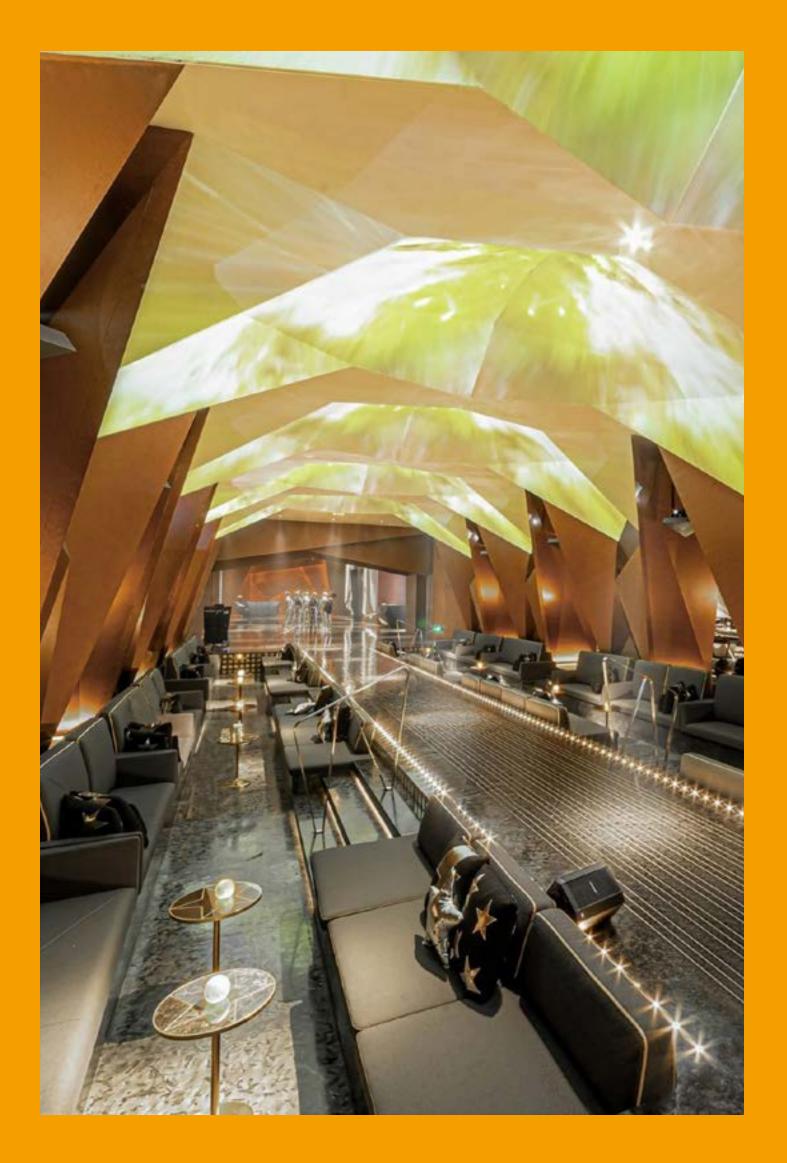

# UNMISSABLE.

Step in a world of rebel luxury, iconic design, sophisticated materials, tactile pleasure. The experience begins in the W Lounge, where a sophisticated and stylish atmosphere awakens your senses.

#### **ΔΛR ΛL ΛRΚΛΝ**

AMENITIES

W Residences Dubai – Downtown offers superlative amenities dedicated to residents and their guests, turning every moment into a truly memorable experience.

- The Clubhouse: a VIP lounge where new connections spark in front of a signature cocktail or a gourmet lunch
- Advance fitness center
- Media Room with a private cinema, gaming room and a chill area
- Board Room offering refined meeting rooms and a co-working space
- Infinity pool overlooking Burj Khalifa
- Extensive terraces with lounge and seating areas
- Walking track through a lush landscape
- Guest Suites upon request
- "Platinum Elite" status in Marriott Bonvoy for two years