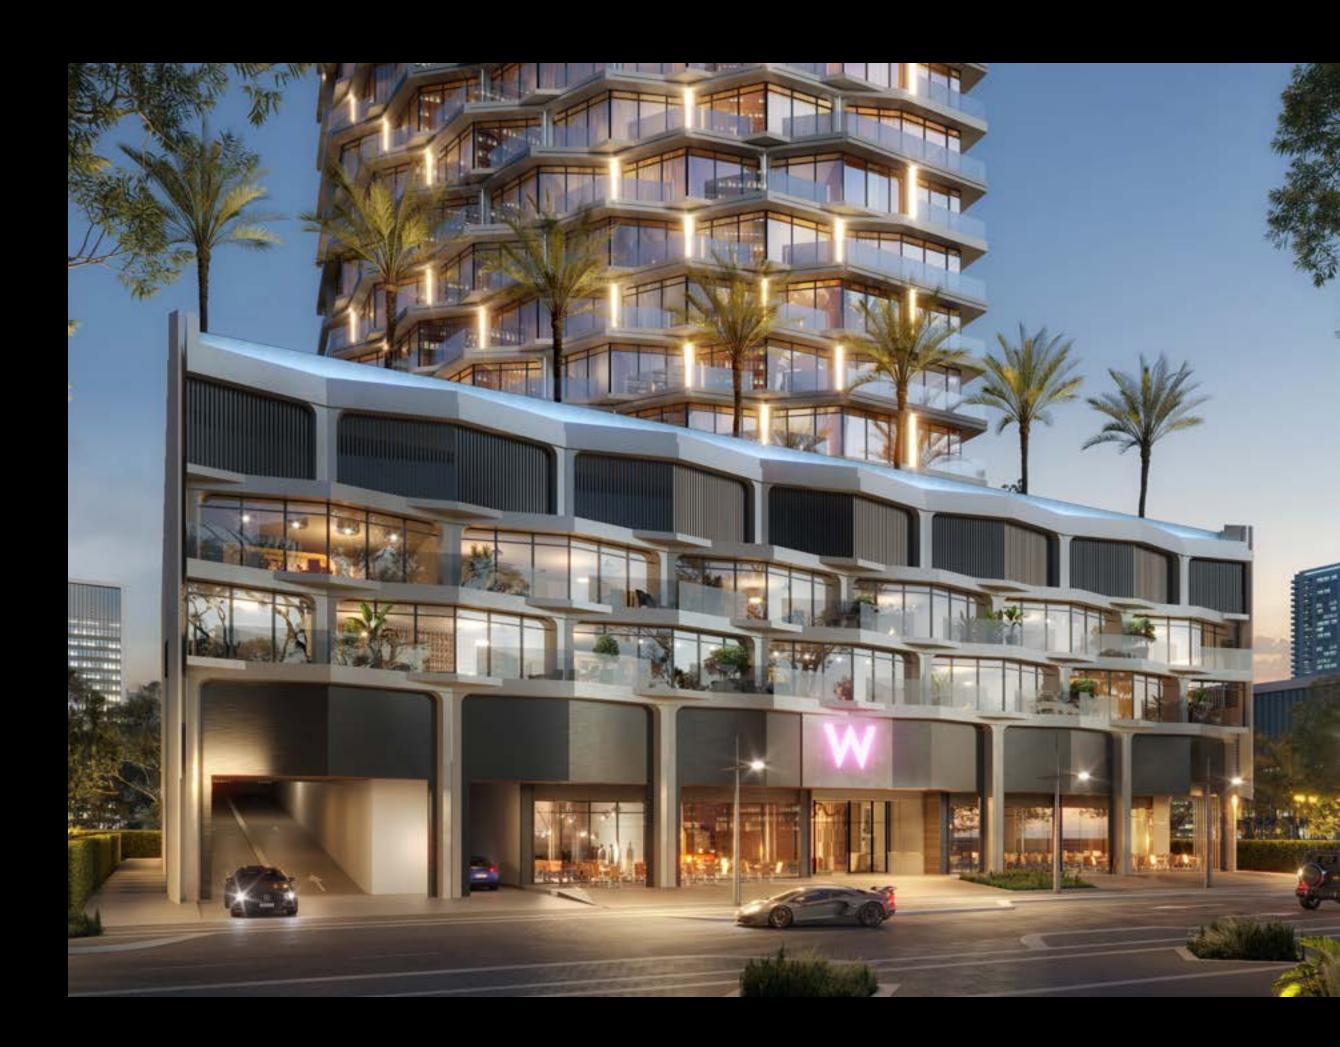

# FRACTAL BEAUTY

The sophisticated architecture recalls the beat of a vibrant city that never stops, but also the perfect geometries of nature. A vertical bloom of 49 floors, made of 384 exquisitely crafted residences, that dialogues harmonically with the solid concrete base.

# HEART OF DOWNTOWN DUBAI

W Residences Dubai – Downtown is situated in the spotlight of the city's vibrant life. The Burj Khalifa is just outside the window, the Dubai Mall and the Dancing Fountains are only a few steps away. Elegant streets, majestic buildings, chic leisure points, the most exclusive venues: it all happens here.

#### **ΔΛR ΛL ΛRΚΛΝ**

AMENITIES

W Residences Dubai – Downtown offers superlative amenities dedicated to residents and their guests, turning every moment into a truly memorable experience.

- The Clubhouse: a VIP lounge where new connections spark in front of a signature cocktail or a gourmet lunch
- Advance fitness center
- Media Room with a private cinema, gaming room and a chill area
- Board Room offering refined meeting rooms and a co-working space
- Infinity pool overlooking Burj Khalifa
- Extensive terraces with lounge and seating areas
- Walking track through a lush landscape
- Guest Suites upon request
- "Platinum Elite" status in Marriott Bonvoy for two years