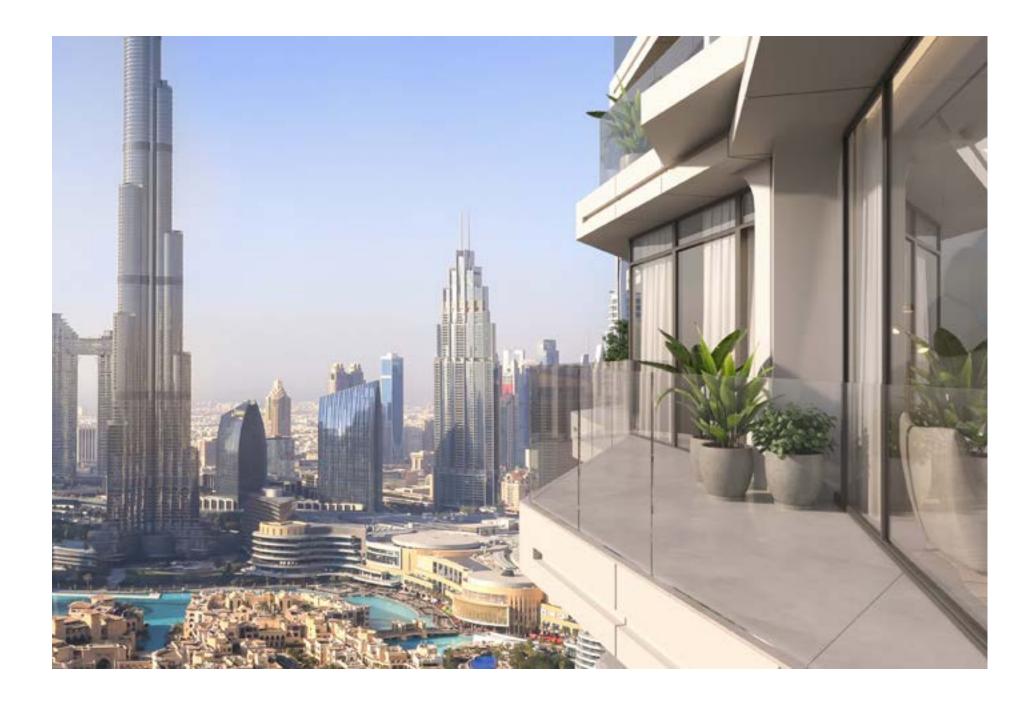

# HEART OF DOWNTOWN DUBAI

W Residences Dubai – Downtown is situated in the spotlight of the city's vibrant life. The Burj Khalifa is just outside the window, the Dubai Mall and the Dancing Fountains are only a few steps away. Elegant streets, majestic buildings, chic leisure points, the most exclusive venues: it all happens here.

## VERY FIRST SIGHT

Curved, floor-to-ceiling glass facades offer exceptional open views over the city, a breathtaking panorama dedicated to an exclusive elite. Not just today, but forever. Because the tower orientation is carefully planned to mitigate being blocked from facing towers in the future.

Enter one of the exclusive 384 residences and start feeling at home from the very first moment. Floor to ceiling glass facades and staggered balconies allow plenty of sunlight in every room, while accent wallpapers underline their vibrant personality.