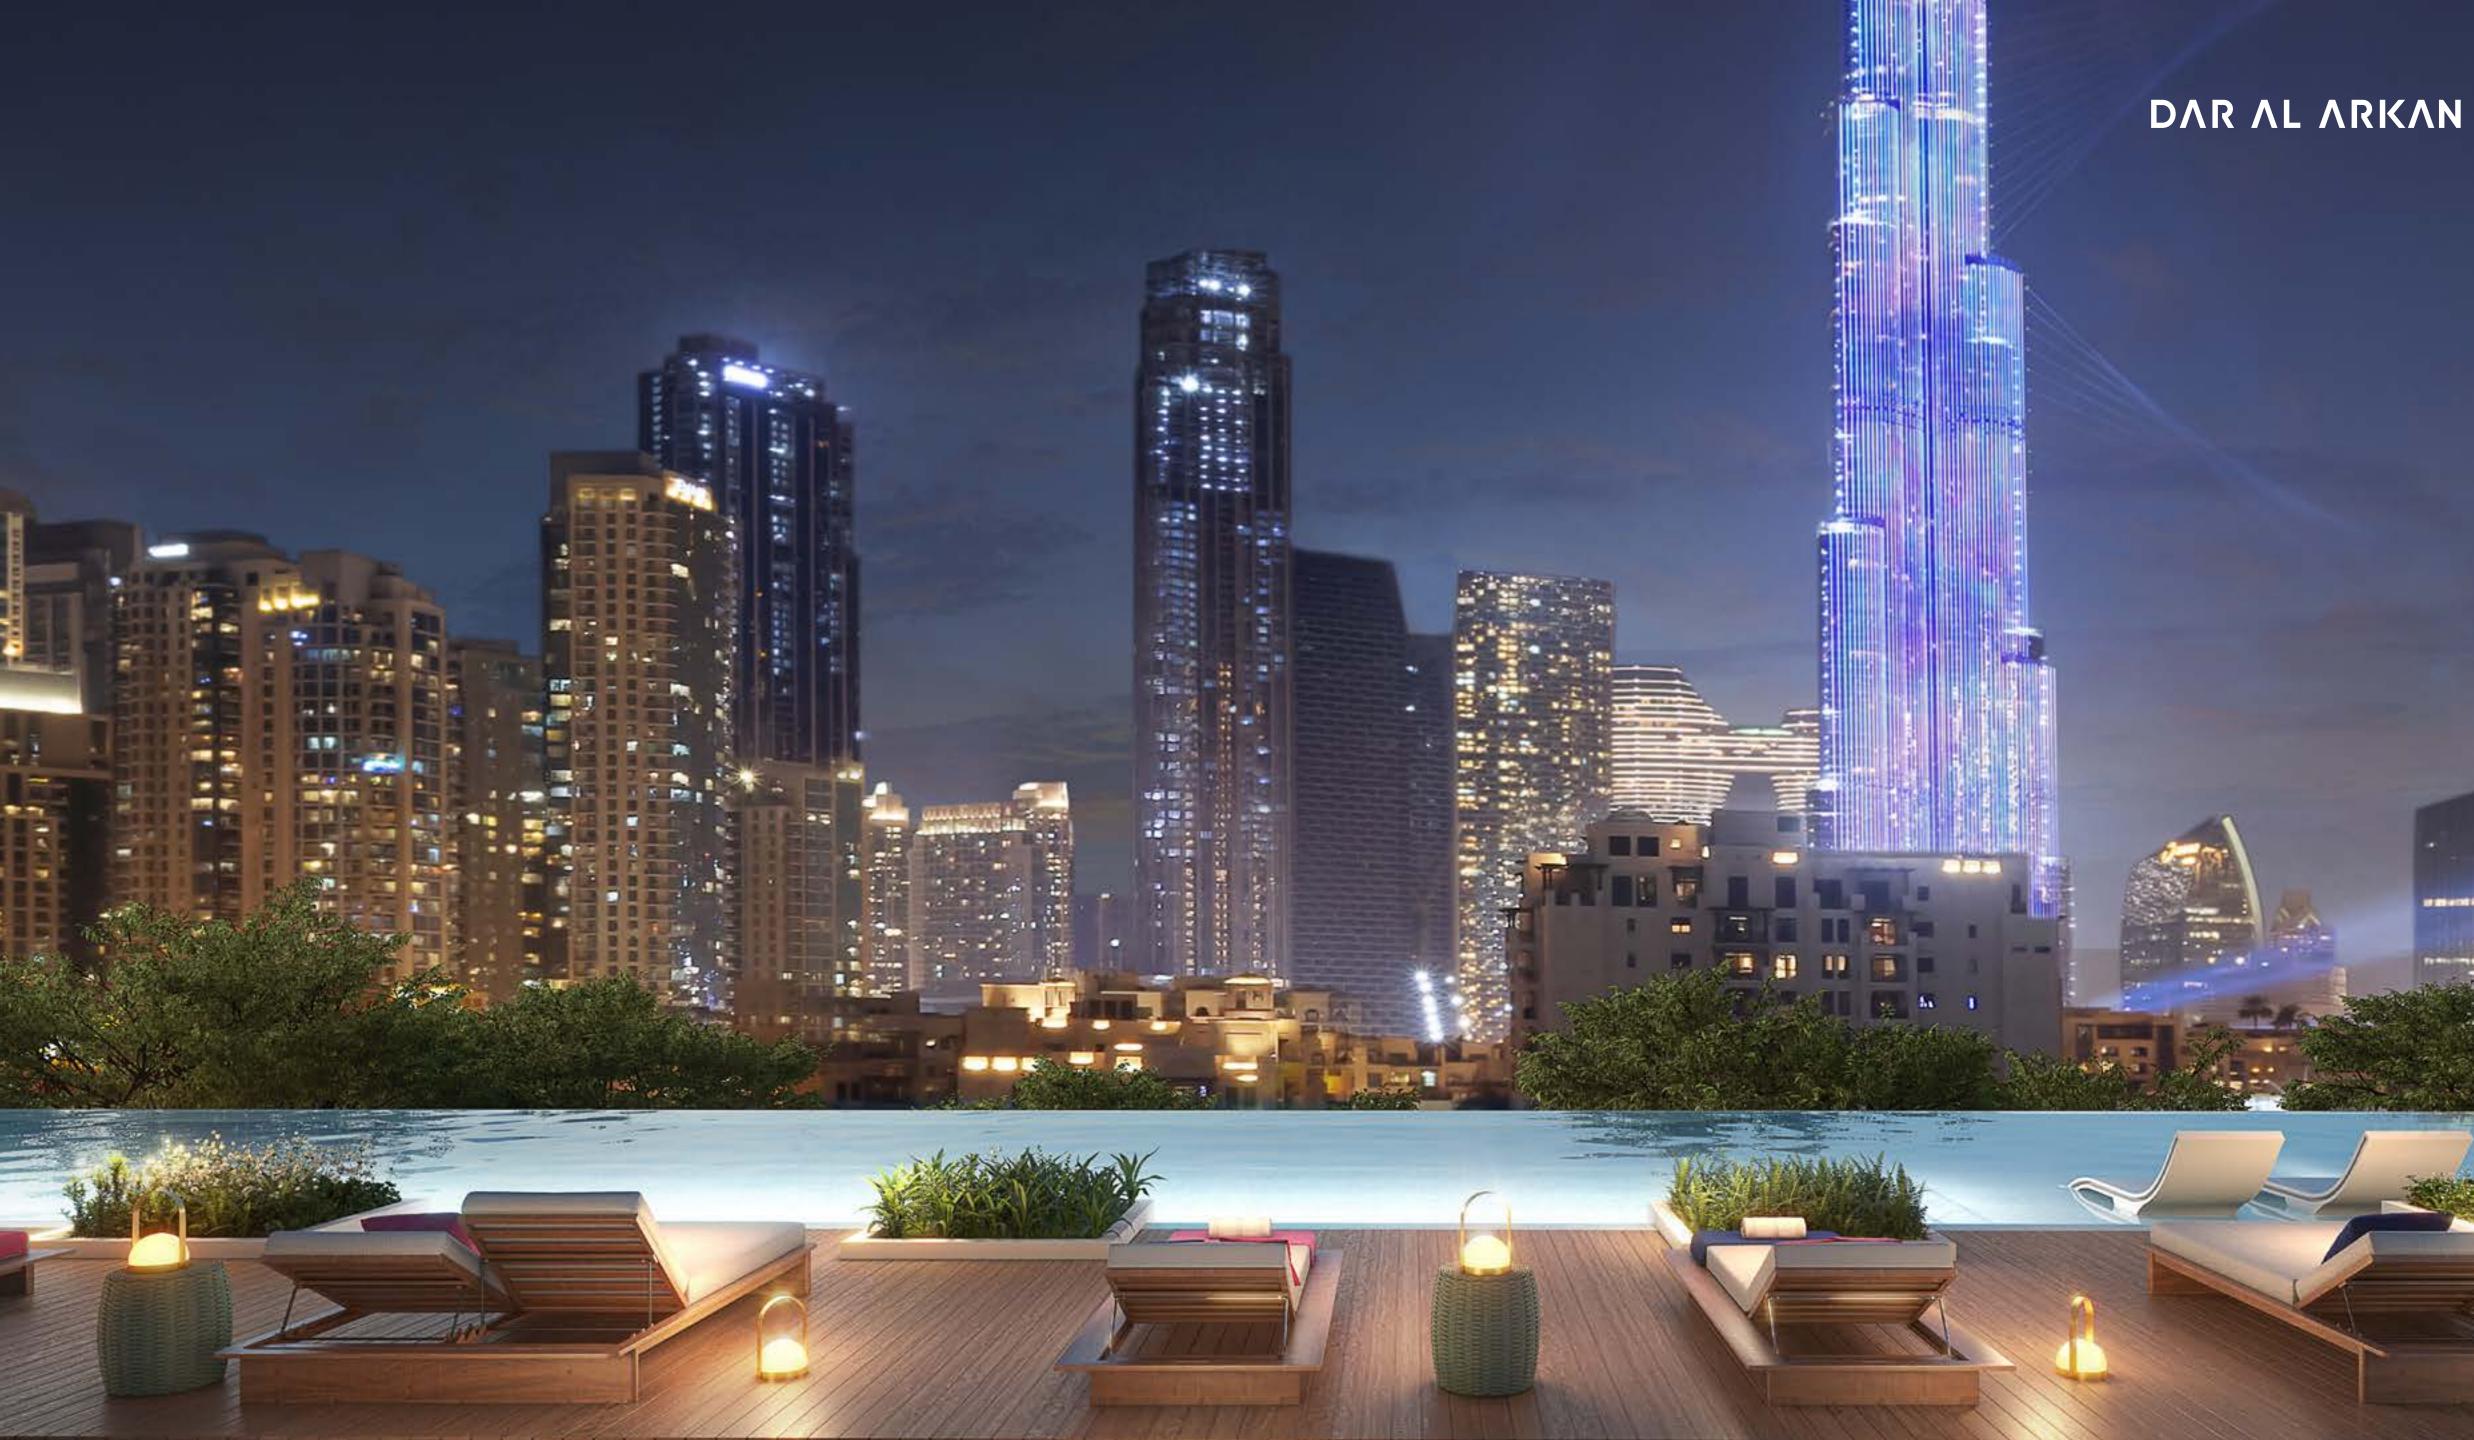

# HEART OF DOWNTOWN DUBAI

W Residences Dubai – Downtown is situated in the spotlight of the city's vibrant life. The Burj Khalifa is just outside the window, the Dubai Mall and the Dancing Fountains are only a few steps away. Elegant streets, majestic buildings, chic leisure points, the most exclusive venues: it all happens here.

## LIVE ABOVE DREAMS

Living at the top is not a metaphor here. Discover the colossal rooftop that dominates the city, the ideal place to watch the fireworks over Burj Khalifa on New Year's Eve, with a stunning 360° view of the city.