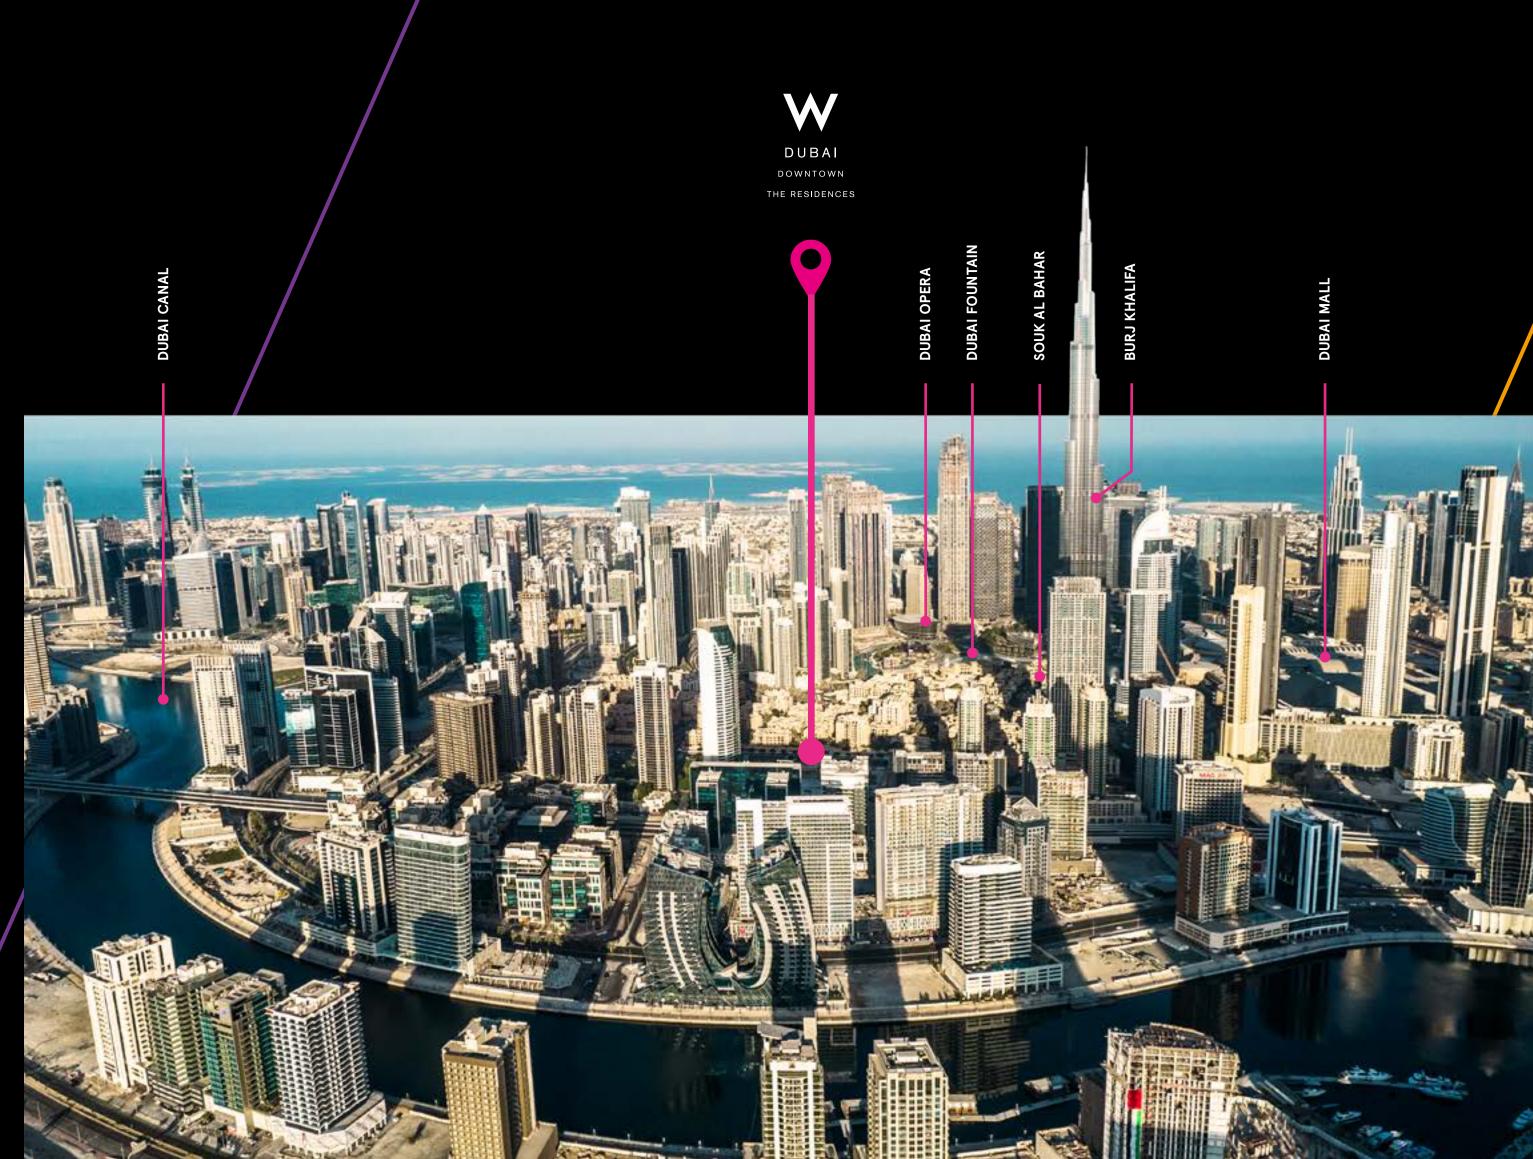

# HEART OF DOWNTOWN DUBAI

W Residences Dubai – Downtown is situated in the spotlight of the city's vibrant life. The Burj Khalifa is just outside the window, the Dubai Mall and the Dancing Fountains are only a few steps away. Elegant streets, majestic buildings, chic leisure points, the most exclusive venues: it all happens here.

## 

5 MINUTES **BURJ KHALIFA** 

4 MINUTES THE DUBAI FOUNTAIN

**3 MINUTES** THE DUBAI CANAL

6 MINUTES THE DUBAI MALL

6 MINUTES THE DUBAI OPERA