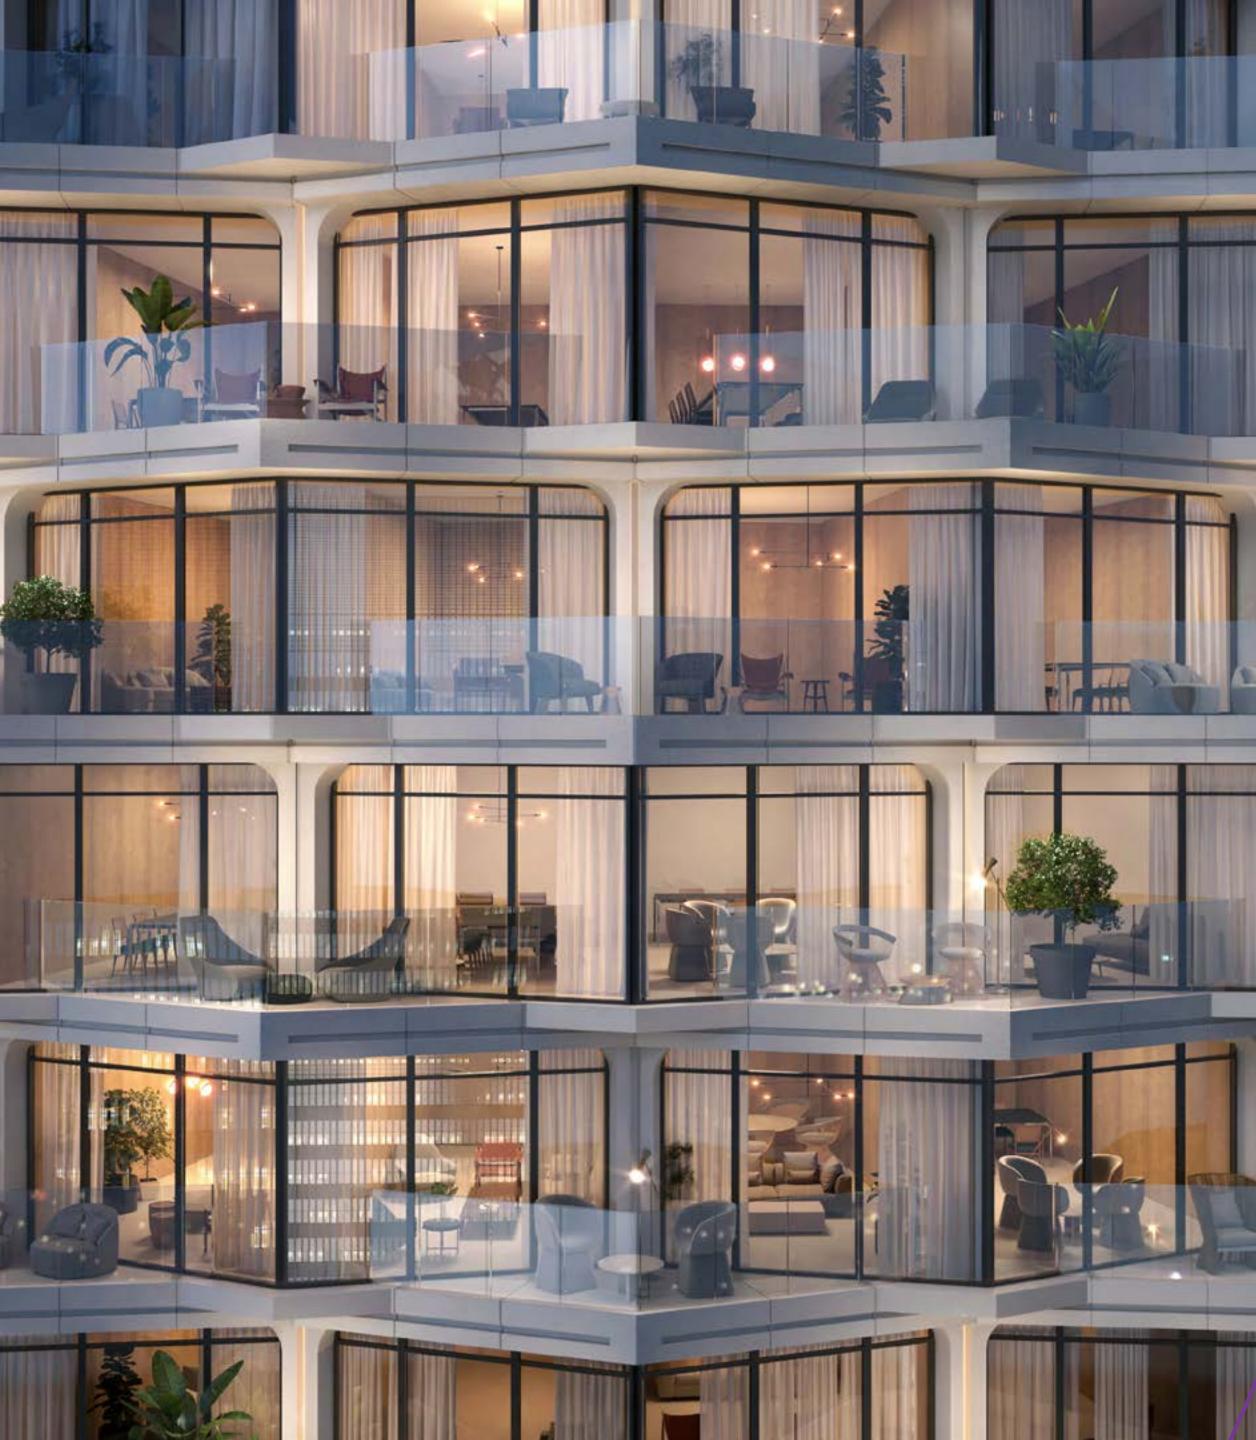

# FRACTAL BEAUTY

The sophisticated architecture recalls the beat of a vibrant city that never stops, but also the perfect geometries of nature. A vertical bloom of 49 floors, made of 384 exquisitely crafted residences, that dialogues harmonically with the solid concrete base.

## VERY FIRST SIGHT

Curved, floor-to-ceiling glass facades offer exceptional open views over the city, a breathtaking panorama dedicated to an exclusive elite. Not just today, but forever. Because the tower orientation is carefully planned to mitigate being blocked from facing towers in the future.

Enter one of the exclusive 384 residences and start feeling at home from the very first moment. Floor to ceiling glass facades and staggered balconies allow plenty of sunlight in every room, while accent wallpapers underline their vibrant personality.