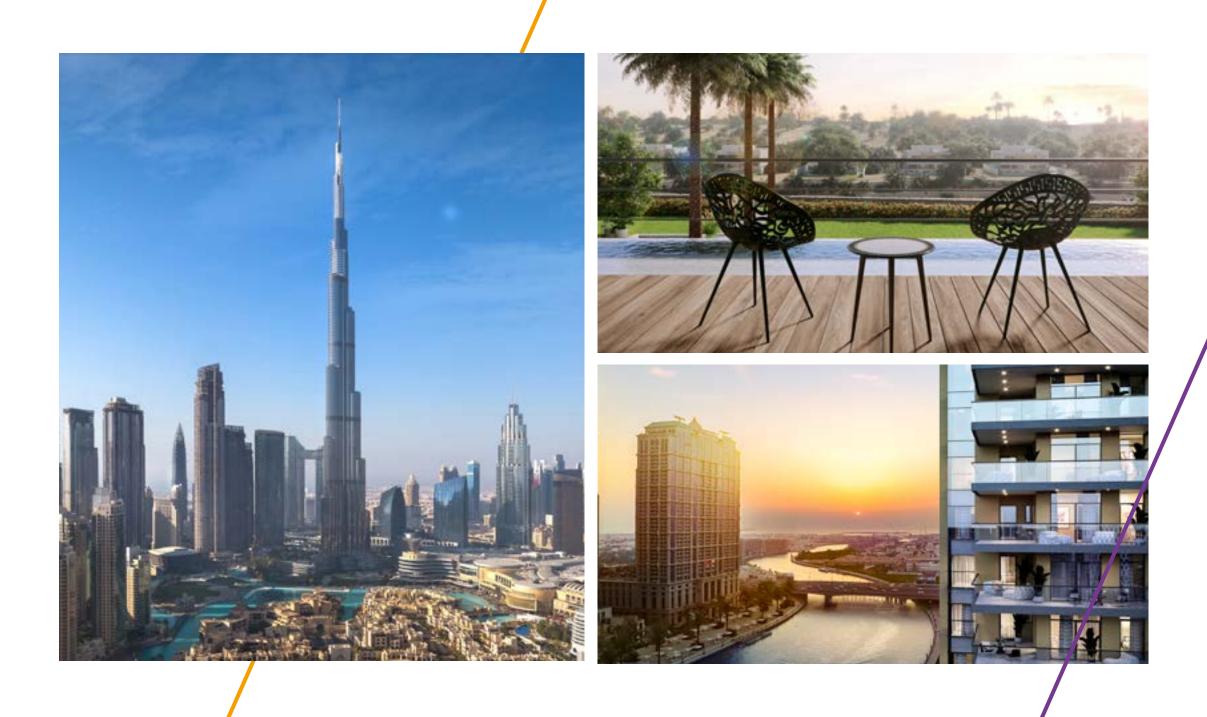

# HEART OF DOWNTOWN DUBAI

W Residences Dubai – Downtown is situated in the spotlight of the city's vibrant life. The Burj Khalifa is just outside the window, the Dubai Mall and the Dancing Fountains are only a few steps away. Elegant streets, majestic buildings, chic leisure points, the most exclusive venues: it all happens here.

## 

5 MINUTES **BURJ KHALIFA** 

4 MINUTES THE DUBAI FOUNTAIN

**3 MINUTES** THE DUBAI CANAL

6 MINUTES THE DUBAI MALL

6 MINUTES THE DUBAI OPERA

#### **ΔΛR ΛL ΛRΚΛΝ**

AMENITIES

W Residences Dubai – Downtown offers superlative amenities dedicated to residents and their guests, turning every moment into a truly memorable experience.

- The Clubhouse: a VIP lounge where new connections spark in front of a signature cocktail or a gourmet lunch
- Advance fitness center
- Media Room with a private cinema, gaming room and a chill area
- Board Room offering refined meeting rooms and a co-working space
- Infinity pool overlooking Burj Khalifa
- Extensive terraces with lounge and seating areas
- Walking track through a lush landscape
- Guest Suites upon request
- "Platinum Elite" status in Marriott Bonvoy for two years