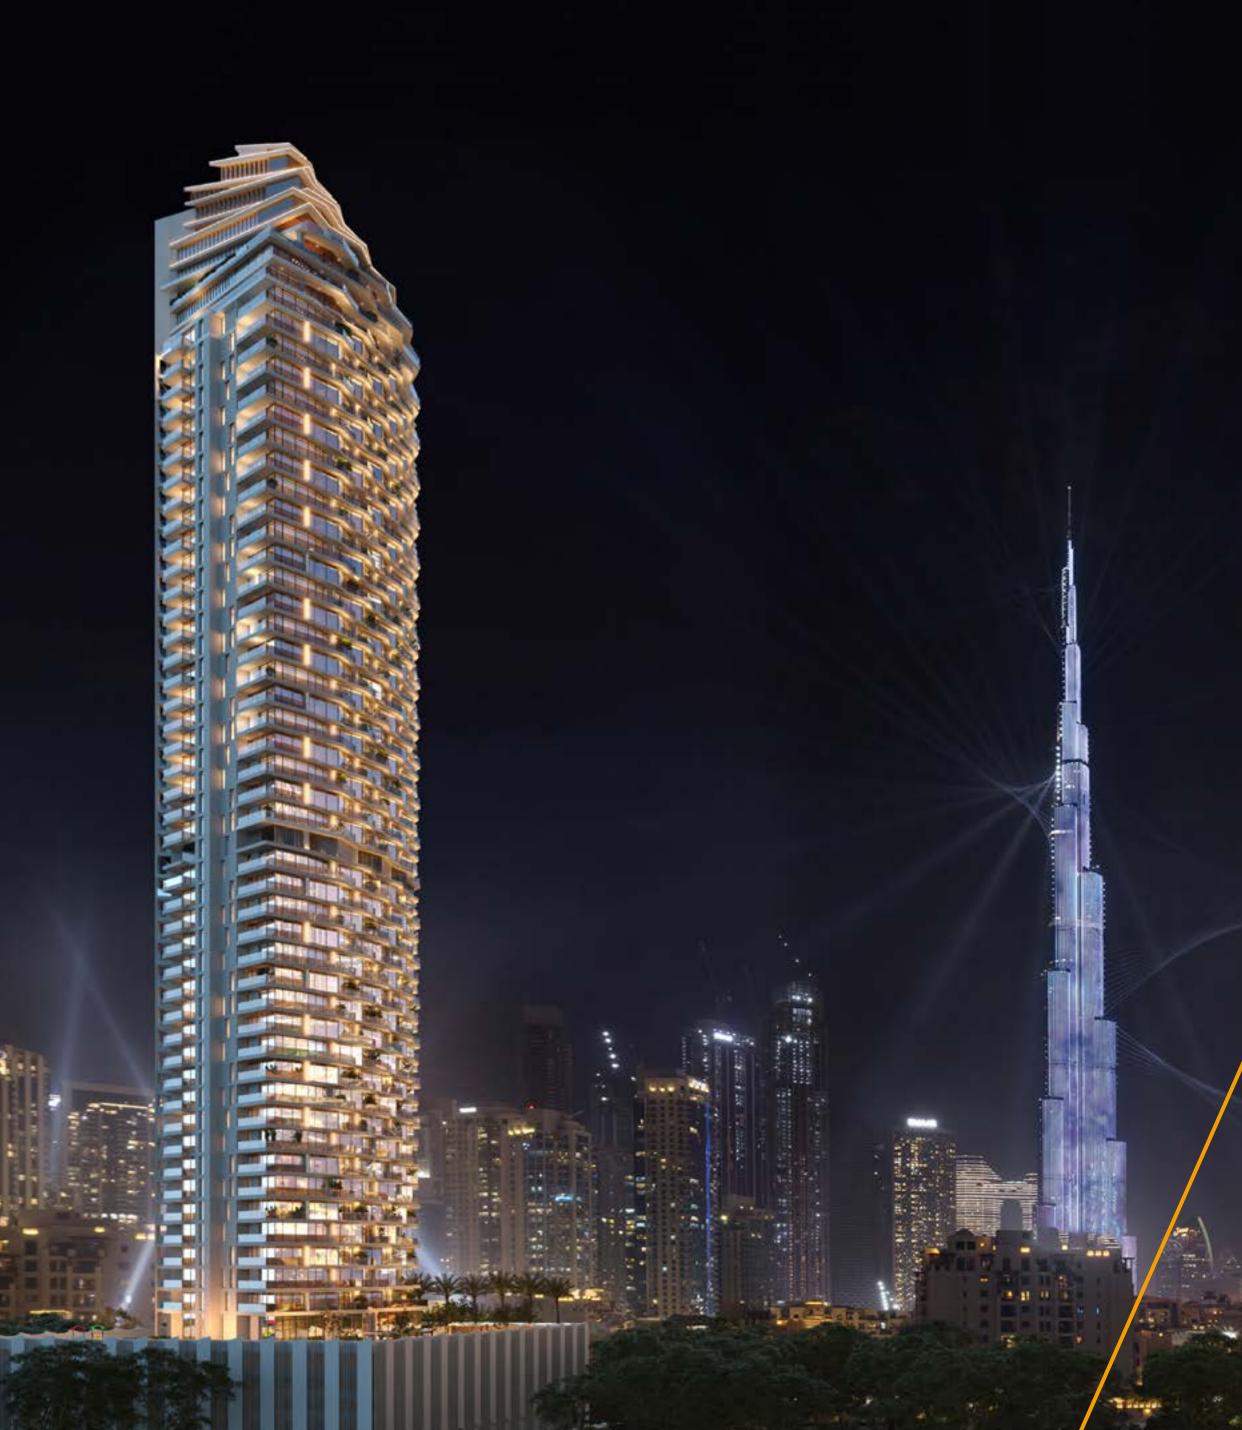

# FRACTAL BEAUTY

The sophisticated architecture recalls the beat of a vibrant city that never stops, but also the perfect geometries of nature. A vertical bloom of 49 floors, made of 384 exquisitely crafted residences, that dialogues harmonically with the solid concrete base.

# HEART OF DOWNTOWN DUBAI

W Residences Dubai – Downtown is situated in the spotlight of the city's vibrant life. The Burj Khalifa is just outside the window, the Dubai Mall and the Dancing Fountains are only a few steps away. Elegant streets, majestic buildings, chic leisure points, the most exclusive venues: it all happens here.

## LIVE ABOVE DREAMS

Living at the top is not a metaphor here. Discover the colossal rooftop that dominates the city, the ideal place to watch the fireworks over Burj Khalifa on New Year's Eve, with a stunning 360° view of the city.