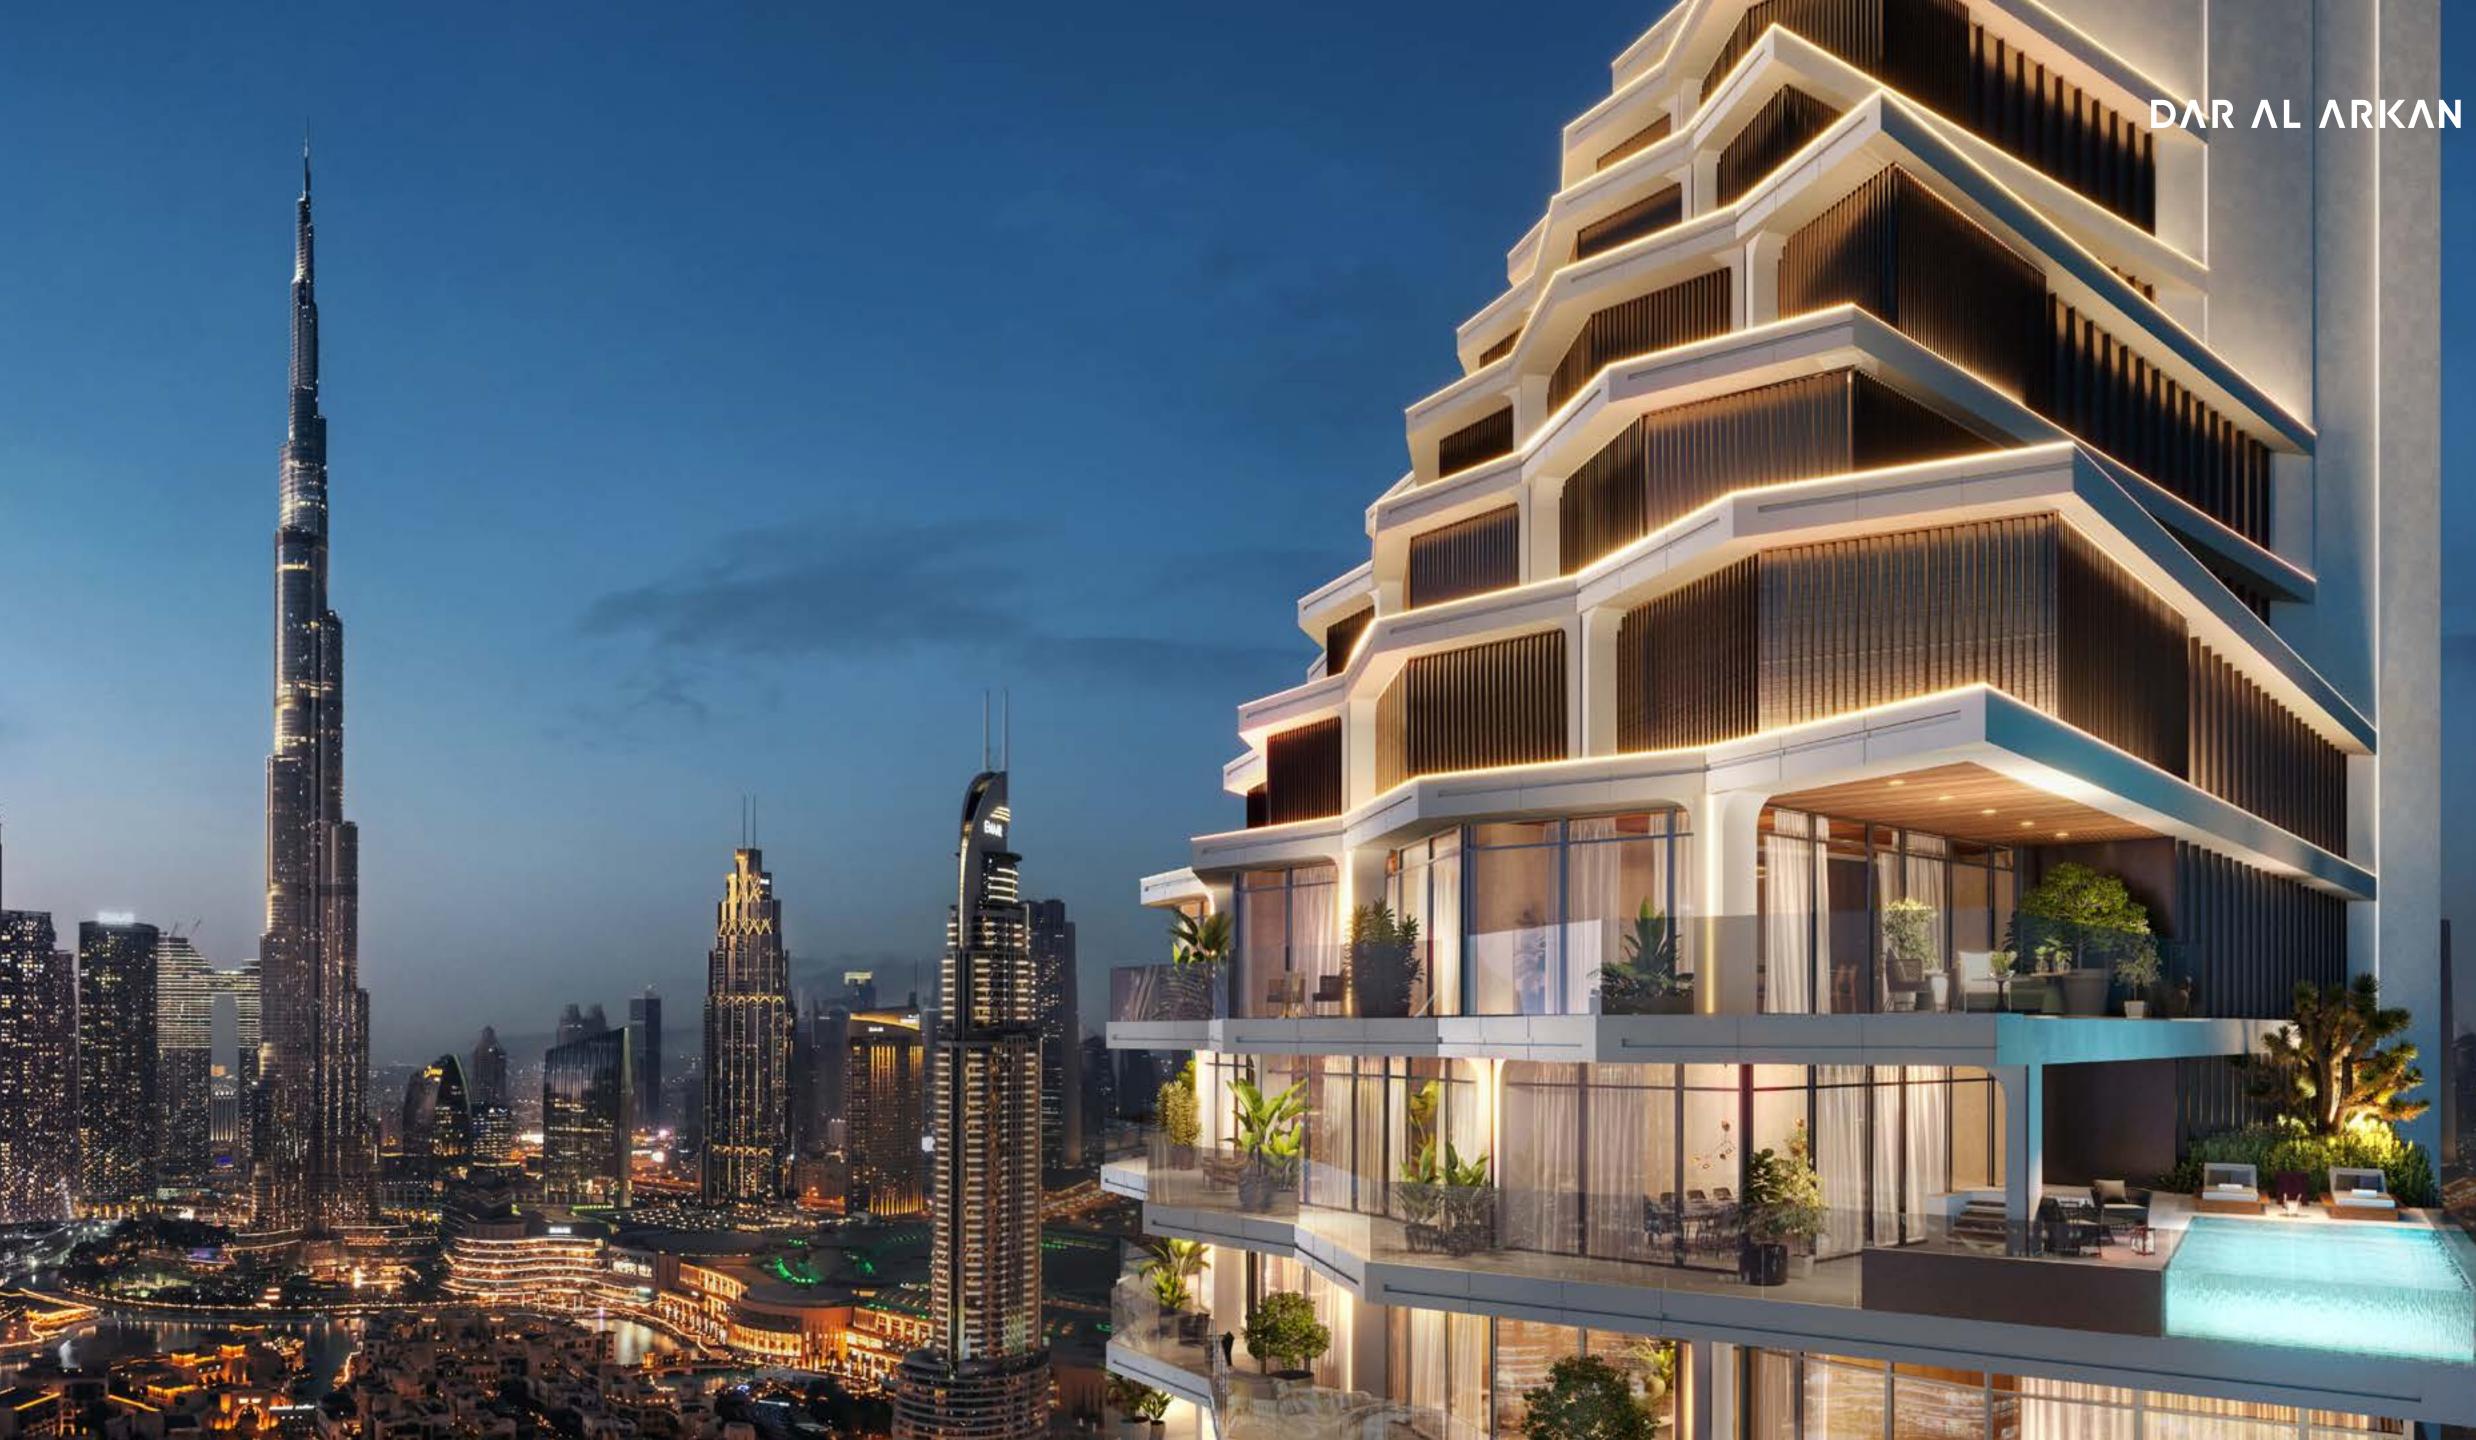

# HEART OF DOWNTOWN DUBAI

W Residences Dubai – Downtown is situated in the spotlight of the city's vibrant life. The Burj Khalifa is just outside the window, the Dubai Mall and the Dancing Fountains are only a few steps away. Elegant streets, majestic buildings, chic leisure points, the most exclusive venues: it all happens here.

## VERY FIRST SIGHT

Curved, floor-to-ceiling glass facades offer exceptional open views over the city, a breathtaking panorama dedicated to an exclusive elite. Not just today, but forever. Because the tower orientation is carefully planned to mitigate being blocked from facing towers in the future.

## LIVE ABOVE DREAMS

Living at the top is not a metaphor here. Discover the colossal rooftop that dominates the city, the ideal place to watch the fireworks over Burj Khalifa on New Year's Eve, with a stunning 360° view of the city.