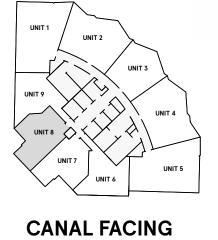

## **1 Bedroom** Type B

FLOORS 1-20

FLOORS 22-46,48

\_\_\_\_\_

 $\bigcirc$ 

| TOTAL AREA    | 704.7 sq ft |
|---------------|-------------|
| BALCONY AREA  | 101 sq ft   |
| INTERNAL AREA | 603.7 sq ft |

representations made herein.