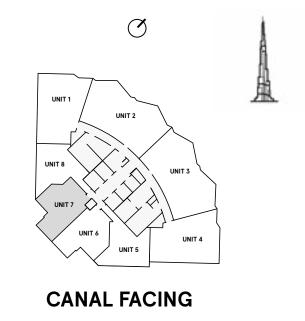

## **1 Bedroom** Type B

FLOORS 1-20

FLOORS 22-46,48

\_\_\_\_\_

 $\bigcirc$ 

| TOTAL AREA    | 704.7 sq ft |
|---------------|-------------|
| BALCONY AREA  | 101 sq ft   |
| INTERNAL AREA | 603.7 sq ft |

representations made herein.