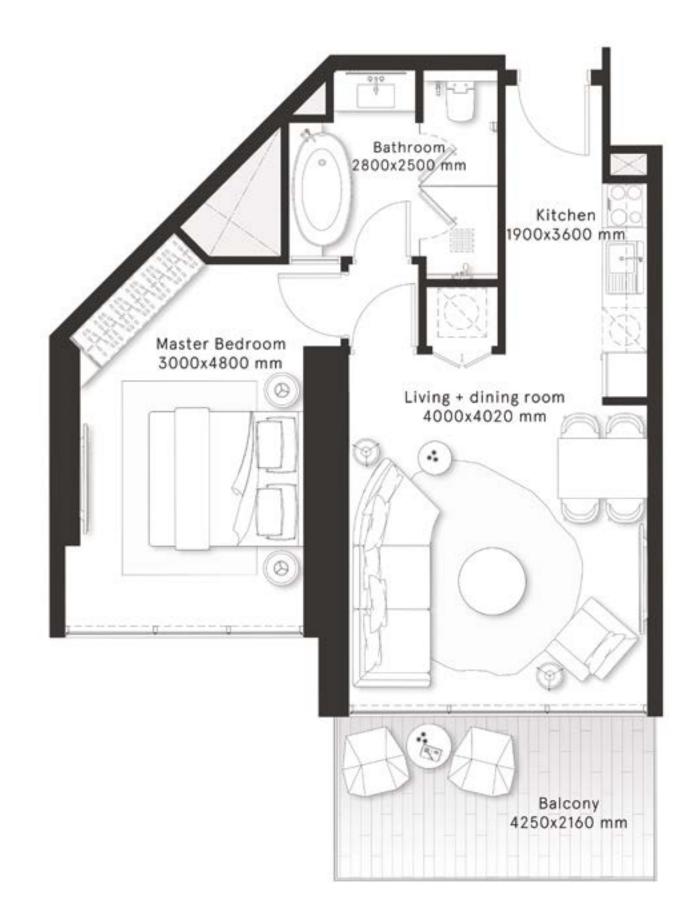

## **1 Bedroom** Type B

FLOORS 1-20

FLOORS 22-46,48

\_\_\_\_\_

 $\bigcirc$ 

| TOTAL AREA    | 704.7 sq ft |
|---------------|-------------|
| BALCONY AREA  | 101 sq ft   |
| INTERNAL AREA | 603.7 sq ft |

representations made herein.