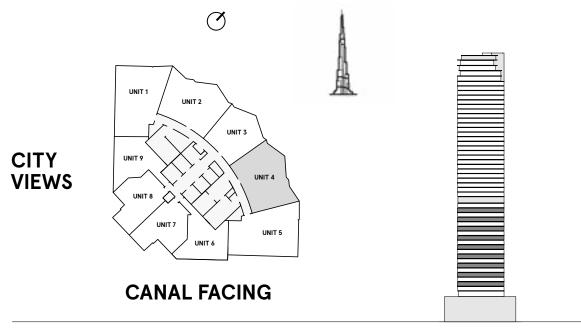

## **2 Bedrooms Type D1**

FLOORS 3,5,7,9,11,13,15,17,19

| TOTAL AREA    | 1,062 sq ft |
|---------------|-------------|
| BALCONY AREA  | 128.3 sq ft |
| INTERNAL AREA | 933.7 sq ft |

made herein.

W Residences Dubai - Downtown are not owned, developed or sold by Marriott International, Inc. or its affiliates ("Marriott"). Dar Al Arkan Properties LLC and All pictures, plans, layouts, information, data and details included in this brochure are indicative only and may change at any time up to the final `as built' status in accordance with final designs of the project, regulatory approvals and planning Uranus General Contracting Company use W marks under a license from Marriott, which has not confirmed the accuracy of any of the statements or representations permissions. All accessories and interior finishes such as wallpaper, chandeliers, furniture, electronics, white goods, curtains, hard and soft landscaping, pavements, features, gym, swimming pool(s) and other elements displayed in the brochure, or within the show apartment or between the plot boundary and the unit, are not part of the unit and are shown for illustrative purposes only.