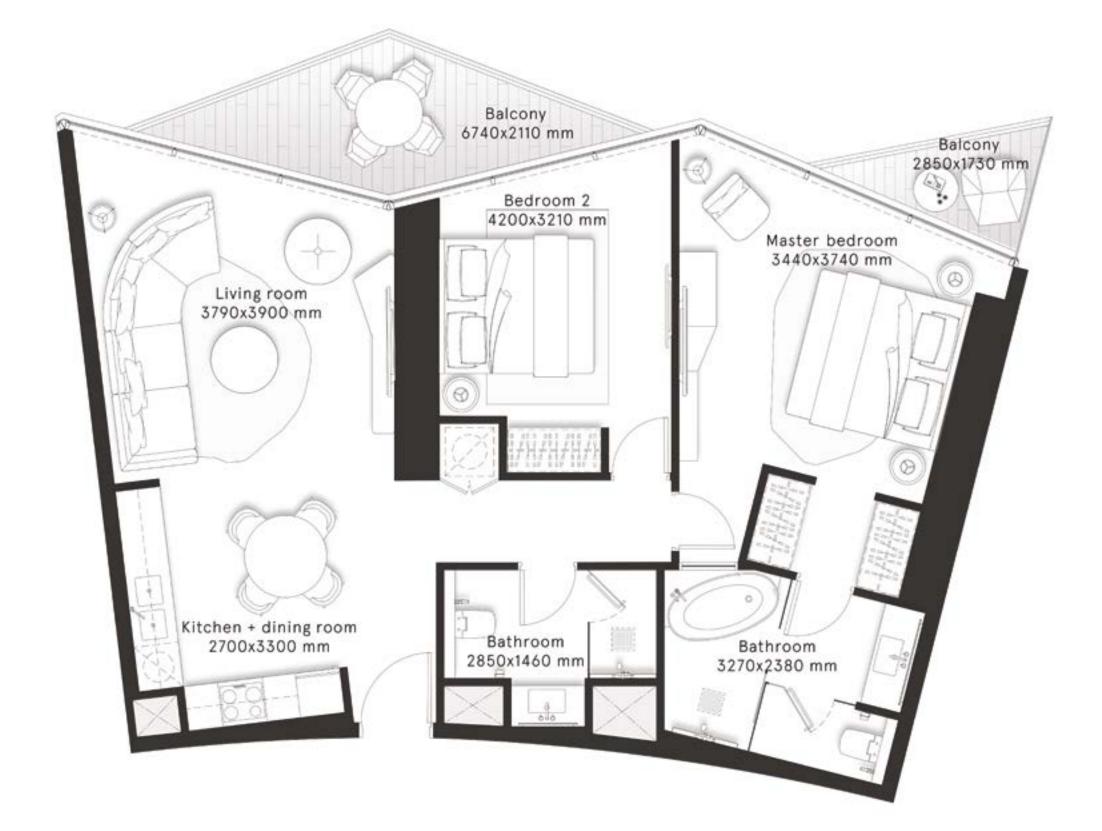

## **2 Bedrooms Type D1**

FLOORS 3,5,7,9,11,13,15,17,19

| TOTAL AREA    | 1,062 sq ft |
|---------------|-------------|
| BALCONY AREA  | 128.3 sq ft |
| INTERNAL AREA | 933.7 sq ft |

made herein.

W Residences Dubai - Downtown are not owned, developed or sold by Marriott International, Inc. or its affiliates ("Marriott"). Dar Al Arkan Properties LLC and All pictures, plans, layouts, information, data and details included in this brochure are indicative only and may change at any time up to the final `as built' status in accordance with final designs of the project, regulatory approvals and planning Uranus General Contracting Company use W marks under a license from Marriott, which has not confirmed the accuracy of any of the statements or representations permissions. All accessories and interior finishes such as wallpaper, chandeliers, furniture, electronics, white goods, curtains, hard and soft landscaping, pavements, features, gym, swimming pool(s) and other elements displayed in the brochure, or within the show apartment or between the plot boundary and the unit, are not part of the unit and are shown for illustrative purposes only.