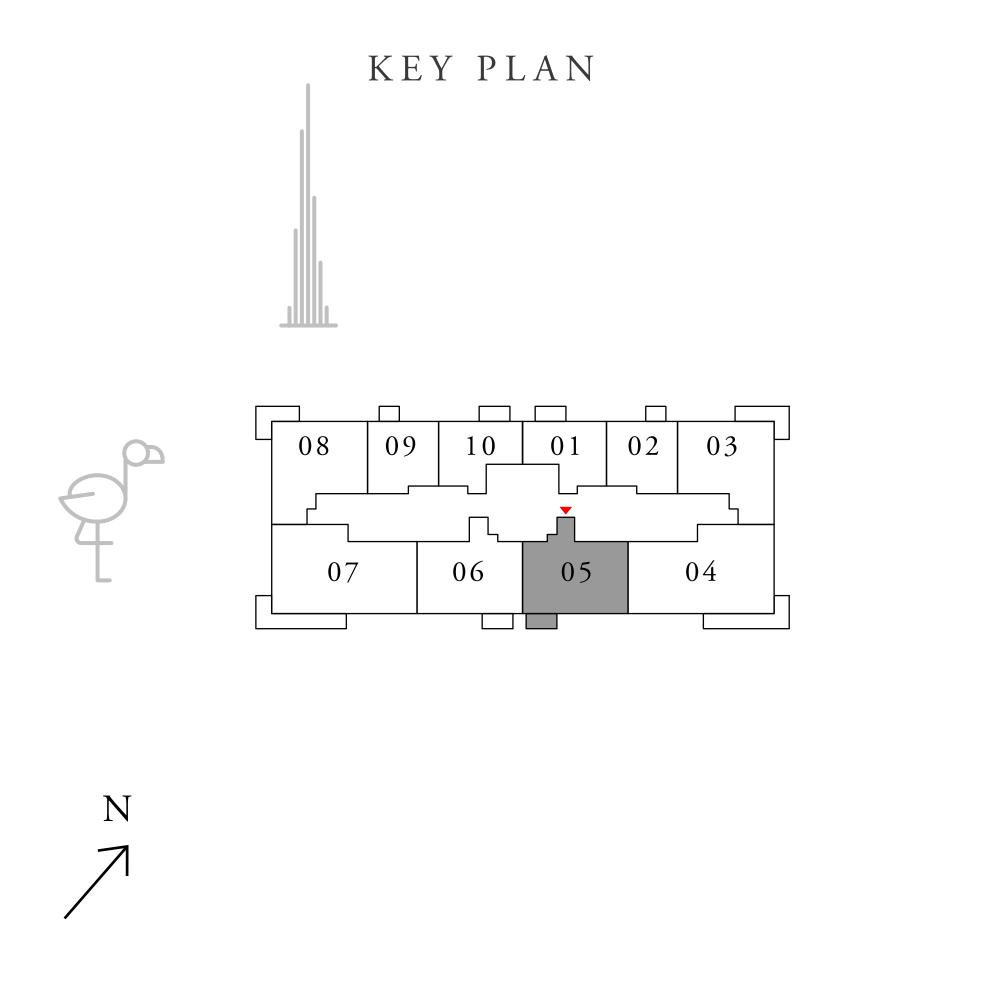

## CREEK PALACE DUBAI CREEK HARBOUR

2 BEDROOM

UNIT 05 | LEVEL 02-19, 21-33

SUITE AREA

996.20 SQ.FT.

BALCONY AREA

56.51 SQ.FT.

TOTAL AREA