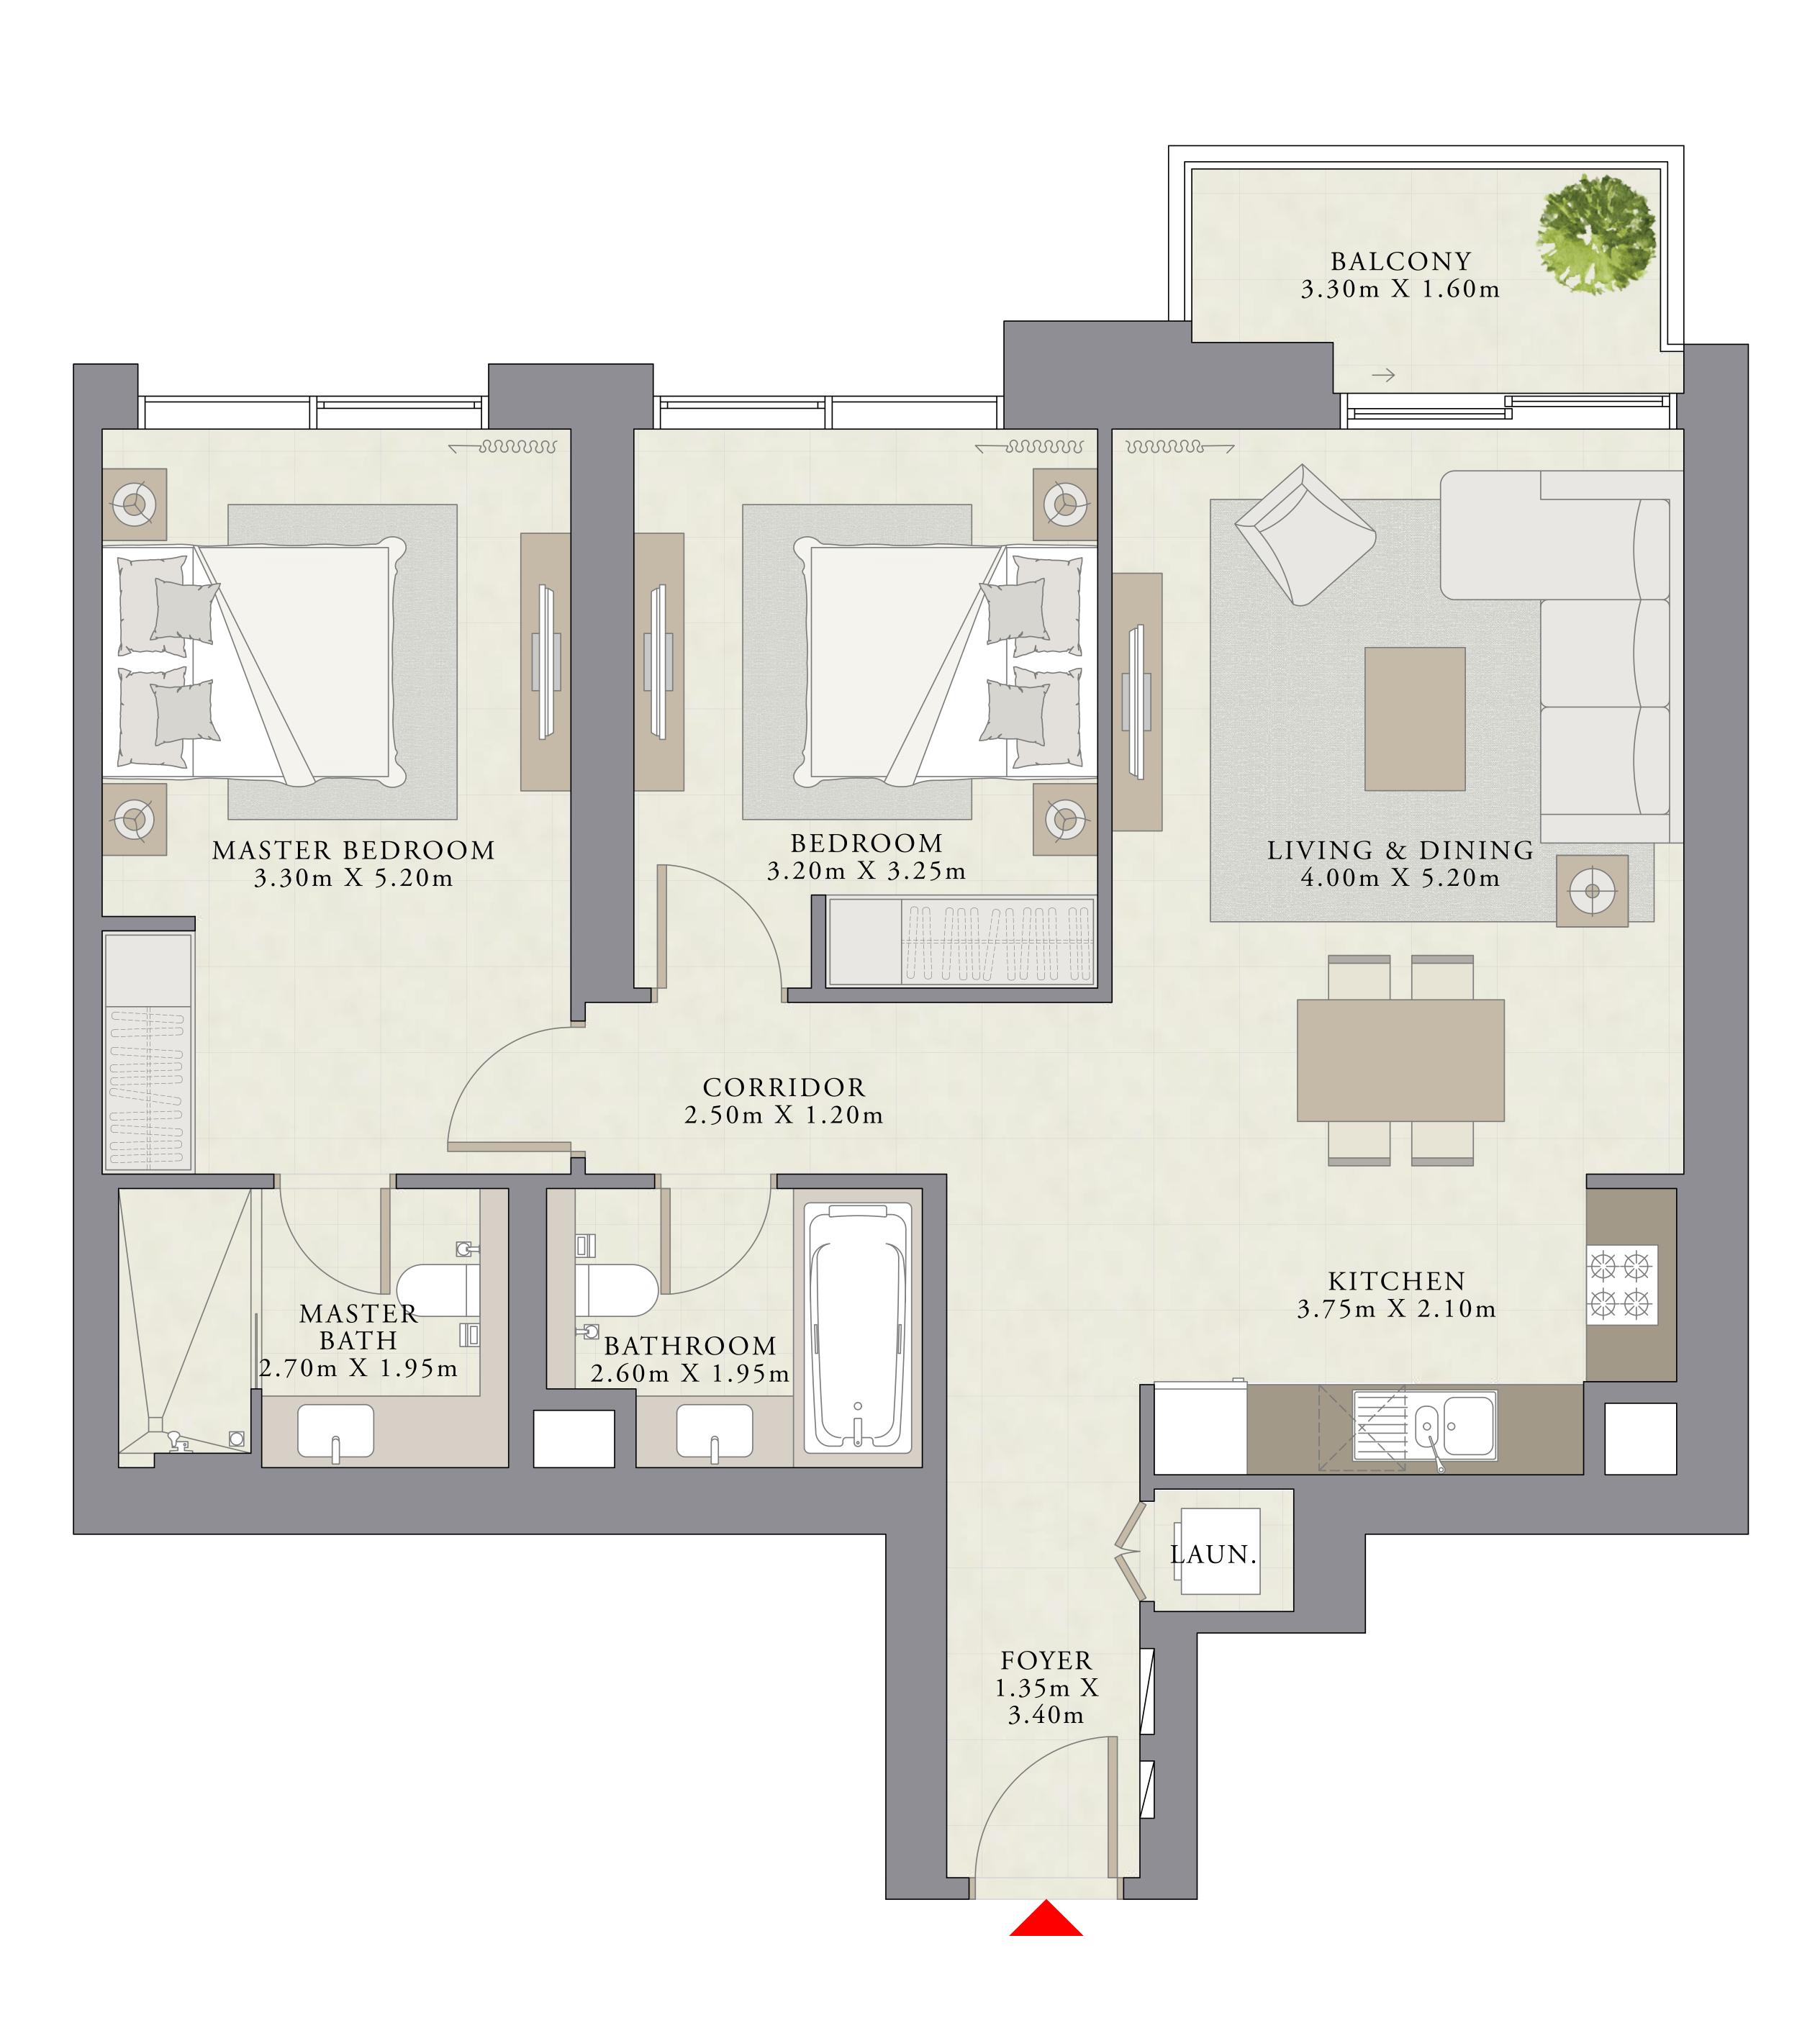

## CREEK PALACE DUBAI CREEK HARBOUR

2 BEDROOM

UNIT 05 | LEVEL 02-19, 21-33

SUITE AREA

996.20 SQ.FT.

BALCONY AREA

56.51 SQ.FT.

TOTAL AREA

1052.71 SQ.FT.

7. The developer reserves the right to make revisions / alterations, at it's absolute discretion, without any liability whatsoever.

92.55 SQ.M.

5.25 SQ.M.

97.80 SQ.M.

KEY SECTION

FLOOR PLAN 1. All dimensions are in imperial and metric, and measured from finish to finish to finish excluding construction tolerances. 2. All materials, dimensions, and drawings are approximate only. 3. Information is subject to change without notice, at developer's absolute discretion. 4. Actual area may vary from the stated area. 5. Drawings not to scale. 6. All images used are for illustrative purposes only and do not represent the actual size, features, specifications, fittings, and furnishings.